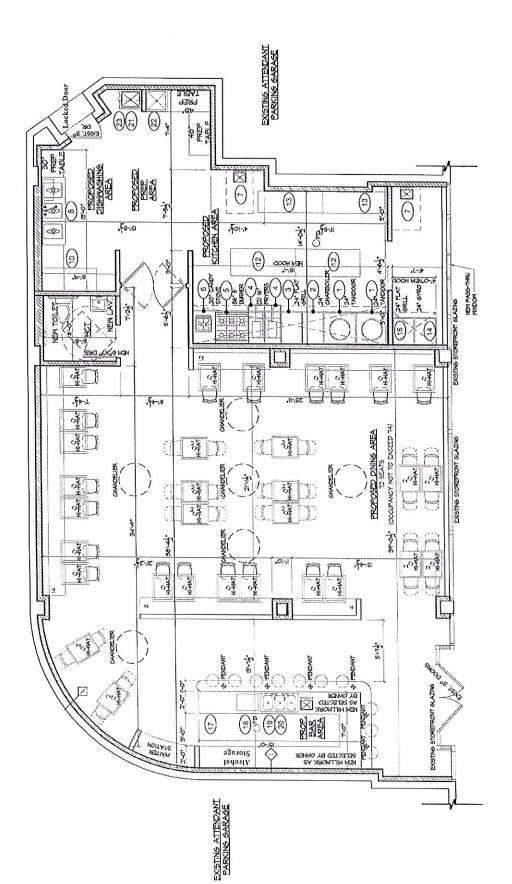

| BUILDING DESIGN                                                                                                                                                                                                           |                     |         |                 |                               |
|---------------------------------------------------------------------------------------------------------------------------------------------------------------------------------------------------------------------------|---------------------|---------|-----------------|-------------------------------|
| State the name and type of business previously located in the space.                                                                                                                                                      | er rusere verse per | ndian   | Restaurant      |                               |
| Has a liquor-licensed establishment previously occupied this space at any time? If yes, please provide the name of the business.                                                                                          | YES                 | NO      | BOMBAY PALACE   | INC, Serial # 1320122         |
| Do you plan any changes to the existing façade? If yes, please describe.                                                                                                                                                  | YES                 | NO      |                 |                               |
| Will applicant have a vestibule within the establishment?                                                                                                                                                                 | YES                 | NO      |                 |                               |
| Will applicant use a storm enclosure?                                                                                                                                                                                     | YES                 | NO      |                 |                               |
| Will applicant not place any items or obstructions on the sidewalk, for example, sandwich boards, sidewalk signs, freestanding menus and plants, as per the law?                                                          | YES                 | NO      |                 |                               |
| Will applicant comply with the NYC noise code?                                                                                                                                                                            | YES                 | NO      |                 |                               |
| Will the establishment have any of the following: (circle all that apply) N/A                                                                                                                                             | FRENC               | CH DOOL | RS GARAGE DOORS | WINDOWS THAT CAN BE<br>OPENED |
| Will applicant close all windows, French doors, garage doors when any music or amplified sound (including televisions) is played inside the establishment?                                                                | YES                 | NO      | N/A             |                               |
| Will applicant close all windows, French doors, garage doors by 11 PM Friday and Saturday and 10 PM on all other days even if no music or amplified sound is played inside the establishment?                             | YES                 | NO      | N/A             |                               |
| Has applicant obtained an acoustical report from a certified sound engineer to assess potential noise disturbance to the neighboring residents and buildings?                                                             | YES                 | NO      |                 |                               |
| Will applicant follow the recommendations of a certified sound engineer to mitigate potential noise disturbance to the neighboring residents and buildings, including placing speakers on the floor of the establishment? | YES                 | NO      |                 |                               |
| Will the kitchen exhaust system extend to the roof?                                                                                                                                                                       | YES                 | NO      |                 |                               |
| Will the establishment have an illuminated sign?                                                                                                                                                                          | YES                 | NO      |                 |                               |
| Will the establishment have a canopy extending over the sidewalk?                                                                                                                                                         | YES                 | NO      |                 |                               |
| Where will the air conditioner be located? What type is it?                                                                                                                                                               | Grou                | and flo | oor             |                               |
| When was the air conditioner installed?                                                                                                                                                                                   | unknown             |         |                 |                               |

| OUTDOOR ITEMS - OTHER THEN SIDEWALK CAFÉ                                                                                                 |     |    |     |
|------------------------------------------------------------------------------------------------------------------------------------------|-----|----|-----|
| Has the applicant/owner(s) read MCB 4 Rear Yard Rooftop Policy?                                                                          | YES | NO |     |
| Will applicant use any outdoor spaces: rooftop, rear yard, patio, porch, balcony, pavilion, tents, deck or gazebo? If yes, which one(s)? | YES | NO | n/a |
| Are the floorplans for the outdoor space(s) included?                                                                                    | YES | NO | n/a |
| Will applicant close and vacate the outdoor space(s) by 11PM on Friday & Saturday and 10 PM on all other days?                           | YES | NO | n/a |
| Will the service and consumption of alcohol in any outdoor space only be via seated food service?                                        | YES | NO | n/a |
| Will applicant not allow standing space for patrons to drink or smoke in any outdoor space(s)?                                           | YES | NO | n/a |
| Will there be no amplified music, as per the law?                                                                                        | YES | NO | n/a |
| If amplified sound is played inside the establishment, will windows and doors be closed?                                                 | YES | NO | n/a |
| Will applicant agree to post signs outside asking customers to respect the neighbors'?                                                   | YES | NO | n/a |
| Will applicant agree to train staff to encourage a peaceful environment?                                                                 | YES | NO | n/a |
| Will applicant provide effective sound control (landscaping enclosure, soundproofing tenants apartments)                                 | YES | NO | n/a |
| Will there be a lighting plan that allows safe usage of the outdoor space without disrupting neighbors?                                  | YES | NO | n/a |

| OUTDOOR ITEMS – SIDEWALK CAFÉ                                                                                                                                                                                                              |     |    |     |
|--------------------------------------------------------------------------------------------------------------------------------------------------------------------------------------------------------------------------------------------|-----|----|-----|
| Has the applicant/owner(s) read MCB4 Sidewalk Café Policy?                                                                                                                                                                                 | YES | NO |     |
| Will applicant be applying for a sidewalk café now or in the future?                                                                                                                                                                       | YES | NO | n/a |
| Is applicant in this application seeking to include a sidewalk café in its liquor license?                                                                                                                                                 | YES | NO | n/a |
| If yes, has applicant submitted an application and plans to NYC Dept. of Consumer Affairs? Please attach application and plans.                                                                                                            | YES | NO | n/a |
| Will applicant close and vacate the sidewalk café by 11 PM on Friday & Saturday and 10 PM on all other days?                                                                                                                               | YES | NO | n/a |
| Will applicant be serving alcohol in the sidewalk café? If so, will you have waiter service?                                                                                                                                               | YES | NO | n/a |
| Will the café have a 3 ft. wide serving aisle running the entire length of the sidewalk cafe?                                                                                                                                              | YES | NO | n/a |
| Will applicant mark the perimeter of the café on the sidewalk?                                                                                                                                                                             | YES | NO | n/a |
| Will the service and consumption of alcohol in the sidewalk café only be via seated food service?                                                                                                                                          | YES | NO | n/a |
| Will the sidewalk café not provide standing space for drinking or smoking?                                                                                                                                                                 | YES | NO | n/a |
| Will applicant use any portable natural gas heaters? If so, do you have the requisite approvals from DOB & the Fire Department?                                                                                                            | YES | NO | n/a |
| Will applicant have a lighting plan that will allow safe usage of the outdoor space without disrupting neighbors?                                                                                                                          | YES | NO | n/a |
| Will all furniture, plants and barricades be stored inside between the evening closing hours and the morning opening hours?                                                                                                                | YES | NO | n/a |
| Will all furniture be stored inside between December 21st and March 21st, and any other day when it rains or snows?                                                                                                                        | YES | NO | n/a |
| Will applicant use umbrellas?                                                                                                                                                                                                              | YES | NO | n/a |
| If construction or construction protection has reduced the sidewalk width, will applicant always maintain an 8 foot clear path of sidewalk between the perimeter of the café and the closes obstruction including construction barricades? | YES | NO | n/a |