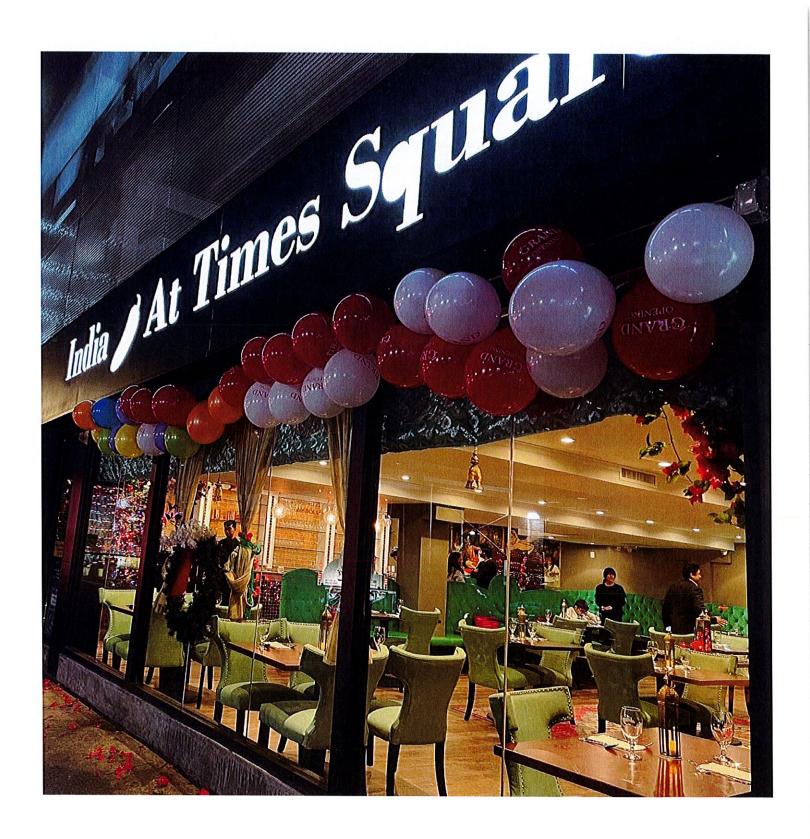

Hello Sir/Madam,

My name is Vijay Sharma and I am an experienced restaurateur applying for a liquor license at 332 W 44th Street. The concept will be a neighborhood Indian Restaurant with soft background music. Our hours of operation will be Sunday-Saturday 11 am to 2 am. We are scheduled to appear before the Community Board's Business License & Permits Committee meeting on Tuesday February 08, 2022 as per the attached notice to this email.