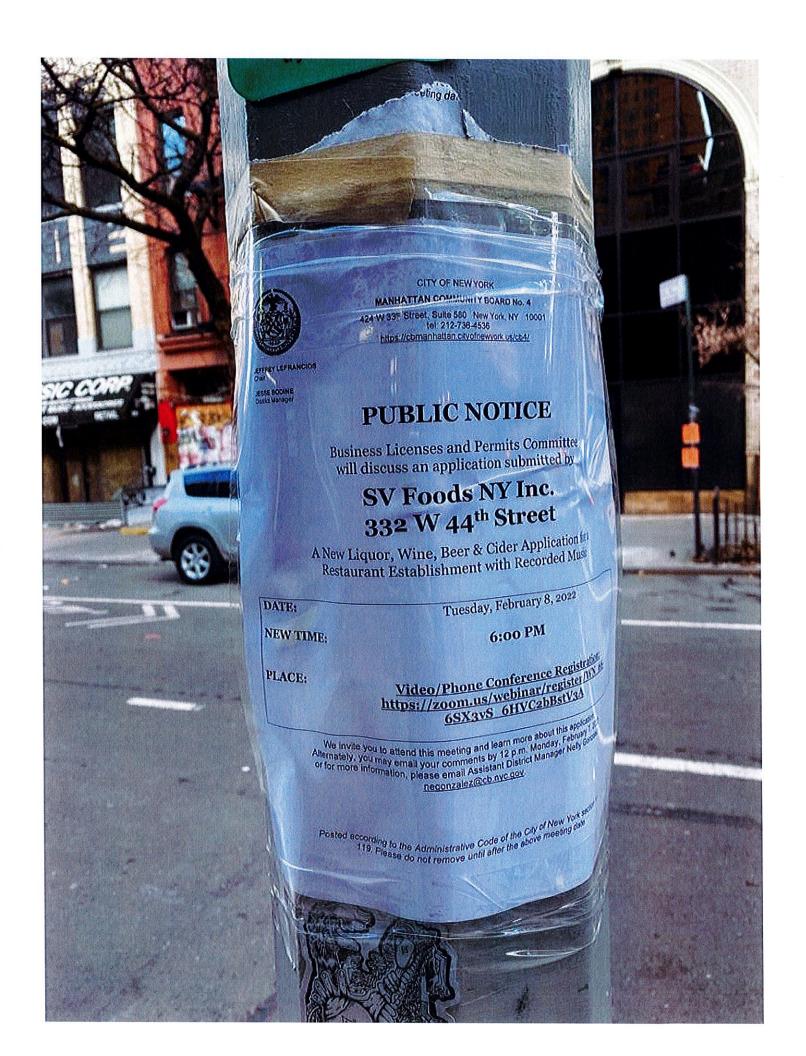

Hello Sir/Madam,

My name is Vijay Sharma and I am an experienced restaurateur applying for a liquor license at 332 W 44th Street. The concept will be a neighborhood Indian Restaurant with soft background music. Our hours of operation will be Sunday-Saturday 11 am to 2 am. We are scheduled to appear before the Community Board's Business License & Permits Committee meeting on Tuesday February 08, 2022 as per the attached notice to this email.

Please direct any comments or questions to this email address.

Thank you and best Regards,

Vijay Sharma

SCHEME: D **2** 

332 W 44TH STREET NY,NY