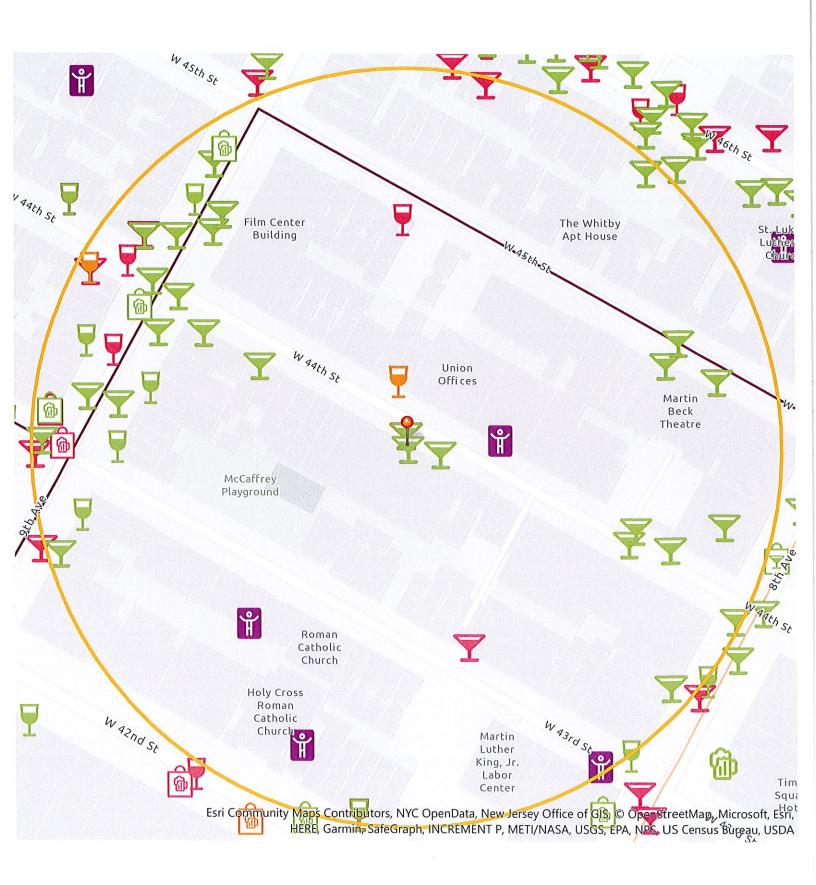

This report is for informational purposes only in aid of identifying establishments potentially subject to 500 and 200 foot rules. Distances are approximated using industry standard GIS techniques and do not reflect actual distances between points of entry. The NYS Liquor Authority makes no representation as to the accuracy of the information and disclaims any liability for errors.

| Proximity Report For: |                                            | SS M. Hard Care Communication Colored Street |
|-----------------------|--------------------------------------------|----------------------------------------------|
| Location              | 332 W 44th St, New York, New York, 10036   |                                              |
| Geocode               | Latitude: 40.75914<br>longitude: -73.99052 |                                              |
| Report Generated On   | 1/26/2022                                  |                                              |

| 8 Closest Liquor Stores                       |                                                    |          |
|-----------------------------------------------|----------------------------------------------------|----------|
| Name                                          | Address                                            | Distance |
| TIME SQUARE CONVENIENCE INC<br>Ser #: 1302533 | 705 8TH AVE<br>NEW YORK, NY 10036                  | 513 ft   |
| 589 NINTH AVENUE CORP<br>Ser #: 1023817       | 589 9TH AVENUE<br>NEW YORK, NY 10036               | 643 ft   |
| NINTH AVENUE VINTNER LTD<br>Ser #: 1023814    | 669 671 9TH AVENUE<br>NEW YORK, NY 10036           | 766 ft   |
| REIDY WINE & LIQUOR CO INC<br>Ser #: 1023815  | 762 8TH AVENUE<br>NEW YORK, NY 10036               | 914 ft   |
| WEST 42 WINE & SPIRITS INC<br>Ser #: 1335361  | 424 W 42ND ST<br>NEW YORK, NY 10036                | 998 ft   |
| AUTHORITY CELLARS INC<br>Ser #: 1305784       | 625 8TH AVE<br>SPACE BTS 234<br>NEW YORK, NY 10018 | 1,010 ft |
| GM & M RETAIL LIQUOR INC<br>Ser #: 1023628    | 302 W 40TH STREET<br>NEW YORK, NY 10018            | 1,168 ft |
| 706 9TH AVE LIQUORS INC<br>Ser #: 1314835     | 706 9TH AVE<br>NEW YORK, NY 10019                  | 1,212 ft |
| TIME SQUARE CONVENIENCE INC<br>Ser #: 1302533 | 705 8TH AVE<br>NEW YORK, NY 10036                  | 513 ft   |
| 589 NINTH AVENUE CORP<br>Ser #: 1023817       | 589 9TH AVENUE<br>NEW YORK, NY 10036               | 643 ft   |
| NINTH AVENUE VINTNER LTD<br>Ser #: 1023814    | 669 671 9TH AVENUE<br>NEW YORK, NY 10036           | 766 ft   |
| REIDY WINE & LIQUOR CO INC<br>Ser #: 1023815  | 762 8TH AVENUE<br>NEW YORK, NY 10036               | 914 ft   |
| WEST 42 WINE & SPIRITS INC<br>Ser #: 1335361  | 424 W 42ND ST<br>NEW YORK, NY 10036                | 998 ft   |
| AUTHORITY CELLARS INC<br>Ser #: 1305784       | 625 8TH AVE<br>SPACE BTS 234<br>NEW YORK, NY 10018 | 1,010 ft |
| GM & M RETAIL LIQUOR INC<br>Ser #: 1023628    | 302 W 40TH STREET<br>NEW YORK, NY 10018            | 1,168 ft |
| 706 9TH AVE LIQUORS INC<br>Ser #: 1314835     | 706 9TH AVE<br>NEW YORK, NY 10019                  | 1,212 ft |