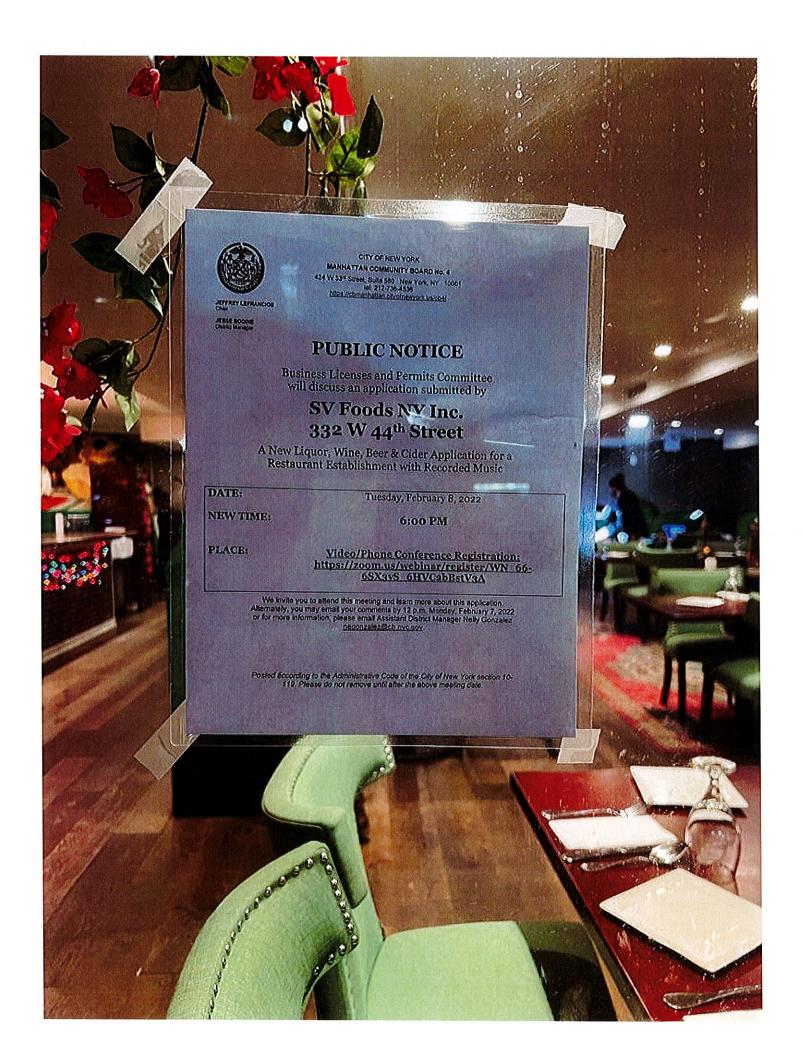

Hello Sir/Madam,

My name is Vijay Sharma and I am an experienced restaurateur applying for a liquor license at 332 W 44th Street. The concept will be a neighborhood Indian Restaurant with soft background music. Our hours of operation will be Sunday-Saturday 11 am to 2 am. We are scheduled to appear before the Community Board's Business License & Permits Committee meeting on Tuesday February 08, 2022 as per the attached notice to this email.

Please direct any comments or questions to this email address.

Thank you and best Regards,

Vijay Sharma

SCHEME: D **2** 

332 W 44TH STREET NY,NY