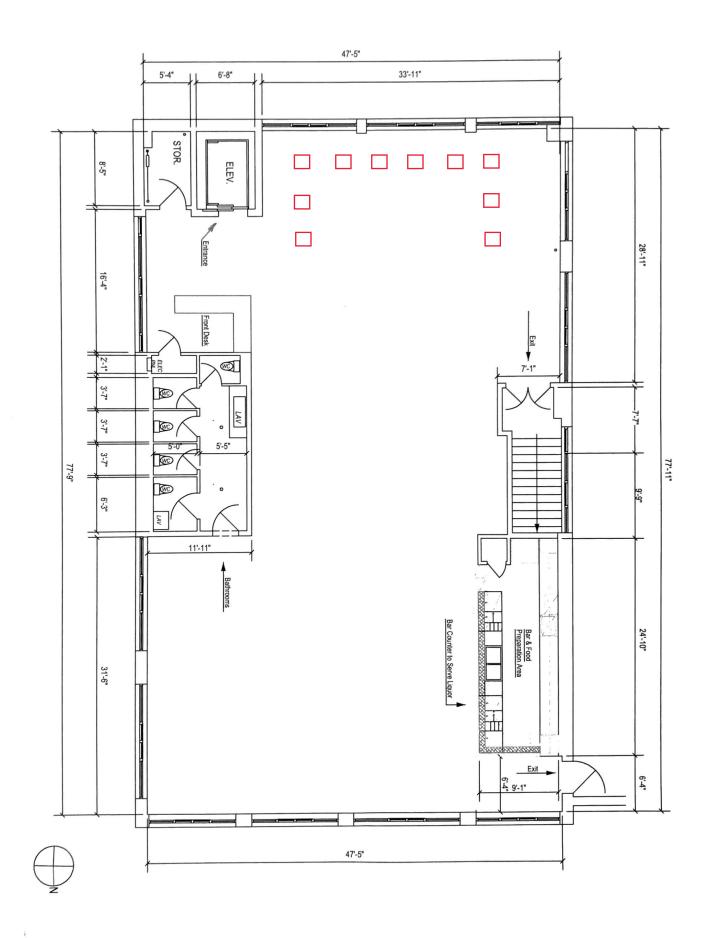

| OPERATIONAL DETAILS (*Closing time will be when establishment is vacated of all patrons)                                                         |                                                                                                                 |                    |                                                |                    |     |                    |                                |         |                               |          |  |                                    |       |       |
|--------------------------------------------------------------------------------------------------------------------------------------------------|-----------------------------------------------------------------------------------------------------------------|--------------------|------------------------------------------------|--------------------|-----|--------------------|--------------------------------|---------|-------------------------------|----------|--|------------------------------------|-------|-------|
|                                                                                                                                                  |                                                                                                                 | MONDAY             | TUESDAY                                        | Y                  | WE  | EDNESDAY           | THUI                           | RSDAY   | FRIDAY SATURDAY               |          |  | st                                 | JNDAY |       |
| HOURS*                                                                                                                                           | Operation                                                                                                       | 9am-2am            | 9am-2am<br>bove                                |                    | 9aı | 9am-2am            |                                | 9am-4am |                               | 9am-4am  |  | 9am-4am                            |       | m-2am |
| (Indoor<br>Only)                                                                                                                                 | Kitchen                                                                                                         | Same as a          |                                                |                    |     |                    |                                |         |                               |          |  |                                    |       |       |
|                                                                                                                                                  | Music                                                                                                           | Same as a          | bove                                           |                    |     |                    |                                |         |                               |          |  |                                    |       |       |
| If you plan to ha<br>(Circle all that ap                                                                                                         |                                                                                                                 | type(s)?           | BACKGRO                                        | UND                | L   | IVE MUSIC          | 1                              | DJ      |                               | JUKE BOX |  | KA                                 | RAOKE | ,     |
|                                                                                                                                                  |                                                                                                                 |                    |                                                |                    |     | OCCUP              | ANCY                           |         |                               |          |  |                                    |       |       |
|                                                                                                                                                  | Capacity  (Certificate of Occupancy)  Occupancy)  Maximum # of Persons Occupying Premises (Including Employees) |                    | Persons<br>Occupying<br>Premises<br>(Including | Number<br>of Table |     | Number<br>of Seats | Number of Service<br>Only Bars |         | ce Number of<br>Stand-Up Bars |          |  | Number of Seats<br>at Stand-Up Bar |       |       |
| INSIDE                                                                                                                                           | 74                                                                                                              |                    | 74                                             | 10                 |     | 30                 | 0                              |         |                               | 1        |  | 6                                  |       |       |
| OUTSIDE                                                                                                                                          |                                                                                                                 |                    |                                                |                    |     |                    |                                |         |                               |          |  |                                    |       |       |
| (Other than<br>sidewalk café)                                                                                                                    | NA-                                                                                                             |                    |                                                |                    |     |                    |                                |         |                               |          |  |                                    |       |       |
| DCA<br>APPROVED<br>UNENCLOSI<br>SIDEWALK<br>CAFÉ                                                                                                 | NA                                                                                                              |                    |                                                |                    |     |                    |                                |         |                               |          |  |                                    |       |       |
| How many floors                                                                                                                                  | are there? Wh                                                                                                   | nat is the capacit | y for each floor?                              |                    | '   |                    | 1 - 7                          | 4       |                               |          |  |                                    |       |       |
| How frequently v                                                                                                                                 | vill the owner(s                                                                                                | ) be at the estab  | lishment?                                      |                    |     |                    | 7 days/week                    |         |                               |          |  |                                    |       |       |
| Will there be dar                                                                                                                                | ncing?                                                                                                          |                    |                                                |                    |     |                    | YES                            | NO      |                               |          |  |                                    |       |       |
| Will applicant ha                                                                                                                                | ve bottle or tab                                                                                                | le service for be  | verage alcohol?                                |                    |     |                    | YES                            | NO      |                               |          |  |                                    |       |       |
| Will applicant be                                                                                                                                | hosting private                                                                                                 | e; promotional or  | corporate event                                | ts?                |     |                    | YES                            | NO      |                               |          |  |                                    |       |       |
| Will outside pron                                                                                                                                | noters be used                                                                                                  | on a regular bas   | is? If yes please                              | descri             | be. |                    | YES                            | NO      |                               |          |  |                                    |       |       |
| Will applicant ha                                                                                                                                |                                                                                                                 | • •                | se attach.                                     |                    |     |                    | YES                            | NO      |                               |          |  |                                    |       |       |
| Will security plar                                                                                                                               | <u> </u>                                                                                                        |                    |                                                |                    |     |                    | YES                            | NO      |                               |          |  |                                    |       |       |
| Will State certifie                                                                                                                              |                                                                                                                 |                    |                                                |                    |     |                    | YES                            | NO      |                               |          |  |                                    |       |       |
| Will New York N                                                                                                                                  |                                                                                                                 |                    |                                                |                    |     |                    | YES                            | NO      |                               |          |  |                                    |       |       |
| Does applicant agree to notify MCB4 prior to making changes to its method of operation?                                                          |                                                                                                                 |                    |                                                |                    | of  | YES                | NO                             |         |                               |          |  |                                    |       |       |
| Will applicant be using delivery bicycles? If yes, how many?                                                                                     |                                                                                                                 |                    |                                                |                    |     |                    | YES                            | NO      |                               |          |  |                                    |       |       |
| Will delivery bicycles be clearly marked with the name of the restaurant and will staff wear attire clearly noting name as described by NYC Law? |                                                                                                                 |                    |                                                |                    |     | will staff         | YES                            | NO      | N                             | /A       |  |                                    |       |       |
| Where will delive                                                                                                                                | Where will delivery bicycles be stored during the day when not in use?                                          |                    |                                                |                    |     |                    | N/A                            |         |                               |          |  |                                    |       |       |

| LOCATION & ZONING                                                                         |     |    |                      |
|-------------------------------------------------------------------------------------------|-----|----|----------------------|
| Is this a Special District? If yes, is it Clinton, West Chelsea or Hudson Yards?          | YES | NO |                      |
| Does the building have a Certificate of Occupancy ("C of O") or a letter of no objection? | YES | NO | Amended CofO pending |
| Is a Public Assembly permit required?                                                     | YES | NO |                      |
| Are your plans filed with DOB?                                                            | YES | NO |                      |

| BUILDING DESIGN                                                                                                                                                                                                           |                                                      |  |  |  |  |
|---------------------------------------------------------------------------------------------------------------------------------------------------------------------------------------------------------------------------|------------------------------------------------------|--|--|--|--|
| State the name and type of business previously located in the space.                                                                                                                                                      |                                                      |  |  |  |  |
| Has a liquor-licensed establishment previously occupied this space at any time? If yes, please provide the name of the business.                                                                                          | YES NO                                               |  |  |  |  |
| Do you plan any changes to the existing façade? If yes, please describe.                                                                                                                                                  | YES NO                                               |  |  |  |  |
| Has the applicant/owner(s) read MCB 4 ADA Guidelines Memo?                                                                                                                                                                | TES NO                                               |  |  |  |  |
| Is the entrance ADA Compliant?                                                                                                                                                                                            | VES NO                                               |  |  |  |  |
| Do you plan any changes to the existing façade? If yes, please describe.                                                                                                                                                  | YES NO                                               |  |  |  |  |
| Will applicant have a vestibule within the establishment?                                                                                                                                                                 | YES NO                                               |  |  |  |  |
| Will applicant use a storm enclosure?                                                                                                                                                                                     | YES NO                                               |  |  |  |  |
| Does applicant agree to keep the sidewalk clear of all items or obstructions, such as sandwich boards, sidewalk signs, freestanding menus and plants, as per the law?                                                     | YES NO                                               |  |  |  |  |
| Will applicant comply with the NYC noise code?                                                                                                                                                                            | VES NO                                               |  |  |  |  |
| Will the establishment have any of the following: (circle all that apply)                                                                                                                                                 | FRENCH DOORS GARAGE DOORS WINDOWS THAT CAN BE OPENED |  |  |  |  |
| Will applicant close all windows, French doors, garage doors when any music or amplified sound (including televisions) is played inside the establishment?                                                                | YES NO                                               |  |  |  |  |
| Will applicant close all windows, French doors, garage doors by 11 PM Friday and Saturday and 10 PM on all other days even if no music or amplified sound is played inside the establishment?                             | YES NO                                               |  |  |  |  |
| Has applicant obtained an acoustical report from a certified sound engineer to assess potential noise disturbance to the neighboring residents and buildings?                                                             | YES NO                                               |  |  |  |  |
| Will applicant follow the recommendations of a certified sound engineer to mitigate potential noise disturbance to the neighboring residents and buildings, including placing speakers on the floor of the establishment? | YES NO N/A                                           |  |  |  |  |
| Will the kitchen exhaust system extend to the roof?                                                                                                                                                                       | YES NO N/A                                           |  |  |  |  |
| Will the establishment have an illuminated sign?                                                                                                                                                                          | YES NO                                               |  |  |  |  |
| Will the establishment have a canopy extending over the sidewalk?                                                                                                                                                         | YES NO                                               |  |  |  |  |
| Where will the air conditioner be located? What type is it?                                                                                                                                                               | On roof of building - ALLIED CD-1                    |  |  |  |  |
| When was the air conditioner installed?                                                                                                                                                                                   | 2019                                                 |  |  |  |  |