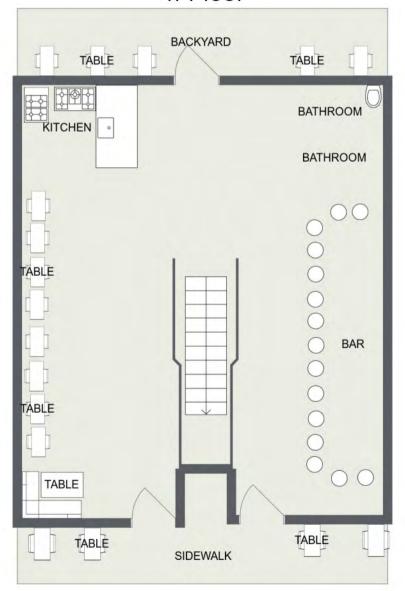

|                                                                                   |                                                                          | MONDAY                            | TUESDA                                                                                  | Y                  | WEDNESDAY                                                                                                                                                                                                                                                                                                                                                                                                                                                                                                                                                                                                                                                                                                                                                                                                                                                                                                                                                                                                                                                                                                                                                                                                                                                                                                                                                                                                                                                                                                                                                                                                                                                                                                                                                                                                                                                                                                                                                                                                                                                                                                                      | THUI                                                                      | THURSDAY             |         | IDAY                   | SATURDAY |                                | st              | SUNDAY              |
|-----------------------------------------------------------------------------------|--------------------------------------------------------------------------|-----------------------------------|-----------------------------------------------------------------------------------------|--------------------|--------------------------------------------------------------------------------------------------------------------------------------------------------------------------------------------------------------------------------------------------------------------------------------------------------------------------------------------------------------------------------------------------------------------------------------------------------------------------------------------------------------------------------------------------------------------------------------------------------------------------------------------------------------------------------------------------------------------------------------------------------------------------------------------------------------------------------------------------------------------------------------------------------------------------------------------------------------------------------------------------------------------------------------------------------------------------------------------------------------------------------------------------------------------------------------------------------------------------------------------------------------------------------------------------------------------------------------------------------------------------------------------------------------------------------------------------------------------------------------------------------------------------------------------------------------------------------------------------------------------------------------------------------------------------------------------------------------------------------------------------------------------------------------------------------------------------------------------------------------------------------------------------------------------------------------------------------------------------------------------------------------------------------------------------------------------------------------------------------------------------------|---------------------------------------------------------------------------|----------------------|---------|------------------------|----------|--------------------------------|-----------------|---------------------|
| HOURS*                                                                            | Operation                                                                | Operation 8am-2am                 |                                                                                         | 8am-2am 8am-2am    |                                                                                                                                                                                                                                                                                                                                                                                                                                                                                                                                                                                                                                                                                                                                                                                                                                                                                                                                                                                                                                                                                                                                                                                                                                                                                                                                                                                                                                                                                                                                                                                                                                                                                                                                                                                                                                                                                                                                                                                                                                                                                                                                | 8am-2am                                                                   |                      | 8am     | n-2am                  | 8a       | m-2am                          | 8a              | m-2am               |
| (Indoor<br>Only)                                                                  | Kitchen                                                                  | 8am-2am                           | 8am-2am<br>8am-2am                                                                      |                    | 8am-2am                                                                                                                                                                                                                                                                                                                                                                                                                                                                                                                                                                                                                                                                                                                                                                                                                                                                                                                                                                                                                                                                                                                                                                                                                                                                                                                                                                                                                                                                                                                                                                                                                                                                                                                                                                                                                                                                                                                                                                                                                                                                                                                        | 8am-2am                                                                   |                      | 8an     | n-2am                  | 8a       | ım-2am                         | 8a              | m-2am               |
|                                                                                   | Music                                                                    | 8am-2am                           |                                                                                         |                    | 8am-2am                                                                                                                                                                                                                                                                                                                                                                                                                                                                                                                                                                                                                                                                                                                                                                                                                                                                                                                                                                                                                                                                                                                                                                                                                                                                                                                                                                                                                                                                                                                                                                                                                                                                                                                                                                                                                                                                                                                                                                                                                                                                                                                        | 8an                                                                       | 8am-2am              |         | 8am-2am                |          | 8am-2am 8a                     |                 | m-2am               |
|                                                                                   | If you plan to have music, what type(c)?                                 |                                   |                                                                                         | LIVE MUSIC         |                                                                                                                                                                                                                                                                                                                                                                                                                                                                                                                                                                                                                                                                                                                                                                                                                                                                                                                                                                                                                                                                                                                                                                                                                                                                                                                                                                                                                                                                                                                                                                                                                                                                                                                                                                                                                                                                                                                                                                                                                                                                                                                                | DJ                                                                        | JUI                  | KE BOX  |                        | KAR      | AOKE                           |                 |                     |
|                                                                                   |                                                                          |                                   |                                                                                         |                    | occu                                                                                                                                                                                                                                                                                                                                                                                                                                                                                                                                                                                                                                                                                                                                                                                                                                                                                                                                                                                                                                                                                                                                                                                                                                                                                                                                                                                                                                                                                                                                                                                                                                                                                                                                                                                                                                                                                                                                                                                                                                                                                                                           | PANCY                                                                     |                      |         |                        |          |                                |                 |                     |
|                                                                                   | (Cert                                                                    | pacity<br>tificate of<br>supancy) | Maximum # of<br>Persons<br>Occupying<br>Premises<br>(Including<br>Employees)            | Number<br>of Table | The second secon |                                                                           | er of Servicily Bars |         | Number (<br>Stand-Up B |          | Number of S<br>at Stand-Up     | C-12111         |                     |
| INSIDE                                                                            | 74                                                                       |                                   | 45                                                                                      | 9                  | 20                                                                                                                                                                                                                                                                                                                                                                                                                                                                                                                                                                                                                                                                                                                                                                                                                                                                                                                                                                                                                                                                                                                                                                                                                                                                                                                                                                                                                                                                                                                                                                                                                                                                                                                                                                                                                                                                                                                                                                                                                                                                                                                             | 0                                                                         |                      |         | 1                      |          | 15                             |                 |                     |
| OUTSIDE<br>(Other than<br>sidewalk café)                                          | TE                                                                       | D                                 | 12                                                                                      | -                  | 18                                                                                                                                                                                                                                                                                                                                                                                                                                                                                                                                                                                                                                                                                                                                                                                                                                                                                                                                                                                                                                                                                                                                                                                                                                                                                                                                                                                                                                                                                                                                                                                                                                                                                                                                                                                                                                                                                                                                                                                                                                                                                                                             | •                                                                         |                      | 0       |                        | NA       |                                |                 |                     |
| DCA<br>APPROVED<br>UNENCLOSE<br>SIDEWALK<br>CAFÉ                                  | ED N/A                                                                   |                                   | N/A                                                                                     | N/A                | N/A                                                                                                                                                                                                                                                                                                                                                                                                                                                                                                                                                                                                                                                                                                                                                                                                                                                                                                                                                                                                                                                                                                                                                                                                                                                                                                                                                                                                                                                                                                                                                                                                                                                                                                                                                                                                                                                                                                                                                                                                                                                                                                                            | *They are proposing 4 tables and 8 chairs<br>Restaurants sidewalk seating |                      |         | d 8 chairs f           | or DC    | T/Open                         |                 |                     |
| How many floors                                                                   | are there? Wi                                                            | hat is the capac                  | city for each floor?                                                                    | ?                  | 20.                                                                                                                                                                                                                                                                                                                                                                                                                                                                                                                                                                                                                                                                                                                                                                                                                                                                                                                                                                                                                                                                                                                                                                                                                                                                                                                                                                                                                                                                                                                                                                                                                                                                                                                                                                                                                                                                                                                                                                                                                                                                                                                            | Groun                                                                     | d floor              | and b   | asement                |          |                                |                 |                     |
| How frequently v                                                                  | will the owner(s                                                         | s) be at the esta                 | blishment?                                                                              |                    |                                                                                                                                                                                                                                                                                                                                                                                                                                                                                                                                                                                                                                                                                                                                                                                                                                                                                                                                                                                                                                                                                                                                                                                                                                                                                                                                                                                                                                                                                                                                                                                                                                                                                                                                                                                                                                                                                                                                                                                                                                                                                                                                | Applica<br>20 hours                                                       | nt Richa             | rd Jasc | on Clark               | will t   | ne at the esta<br>Daly will be | ablish<br>there | ment app<br>60-70 h |
| Will there be dar                                                                 | ncing?                                                                   |                                   |                                                                                         |                    |                                                                                                                                                                                                                                                                                                                                                                                                                                                                                                                                                                                                                                                                                                                                                                                                                                                                                                                                                                                                                                                                                                                                                                                                                                                                                                                                                                                                                                                                                                                                                                                                                                                                                                                                                                                                                                                                                                                                                                                                                                                                                                                                | YES                                                                       | NO<br>X              |         |                        |          |                                |                 |                     |
| Will applicant ha                                                                 | ve bottle or tab                                                         | ole service for b                 | everage alcohol?                                                                        |                    |                                                                                                                                                                                                                                                                                                                                                                                                                                                                                                                                                                                                                                                                                                                                                                                                                                                                                                                                                                                                                                                                                                                                                                                                                                                                                                                                                                                                                                                                                                                                                                                                                                                                                                                                                                                                                                                                                                                                                                                                                                                                                                                                | YES                                                                       | NOX                  |         |                        |          |                                |                 |                     |
| Will applicant be                                                                 | hosting private                                                          | e; promotional                    | or corporate even                                                                       | ts?                |                                                                                                                                                                                                                                                                                                                                                                                                                                                                                                                                                                                                                                                                                                                                                                                                                                                                                                                                                                                                                                                                                                                                                                                                                                                                                                                                                                                                                                                                                                                                                                                                                                                                                                                                                                                                                                                                                                                                                                                                                                                                                                                                | YES                                                                       | NO                   |         |                        | Ī        |                                |                 |                     |
| Will outside pron                                                                 | noters be used                                                           | on a regular ba                   | asis? If yes pleas                                                                      | e describe         |                                                                                                                                                                                                                                                                                                                                                                                                                                                                                                                                                                                                                                                                                                                                                                                                                                                                                                                                                                                                                                                                                                                                                                                                                                                                                                                                                                                                                                                                                                                                                                                                                                                                                                                                                                                                                                                                                                                                                                                                                                                                                                                                | YES                                                                       | 1360                 |         |                        |          |                                |                 |                     |
| Will applicant ha                                                                 | ve a security p                                                          | olan? If, yes ple                 | ase attach.                                                                             |                    |                                                                                                                                                                                                                                                                                                                                                                                                                                                                                                                                                                                                                                                                                                                                                                                                                                                                                                                                                                                                                                                                                                                                                                                                                                                                                                                                                                                                                                                                                                                                                                                                                                                                                                                                                                                                                                                                                                                                                                                                                                                                                                                                | YES                                                                       | NO                   |         |                        |          |                                |                 |                     |
| Will security plan be implemented?                                                |                                                                          |                                   |                                                                                         |                    |                                                                                                                                                                                                                                                                                                                                                                                                                                                                                                                                                                                                                                                                                                                                                                                                                                                                                                                                                                                                                                                                                                                                                                                                                                                                                                                                                                                                                                                                                                                                                                                                                                                                                                                                                                                                                                                                                                                                                                                                                                                                                                                                | YES                                                                       | NO                   |         |                        |          |                                |                 |                     |
| Will security plan                                                                | ed security pers                                                         | sonnel be used                    | ?                                                                                       |                    |                                                                                                                                                                                                                                                                                                                                                                                                                                                                                                                                                                                                                                                                                                                                                                                                                                                                                                                                                                                                                                                                                                                                                                                                                                                                                                                                                                                                                                                                                                                                                                                                                                                                                                                                                                                                                                                                                                                                                                                                                                                                                                                                | YES                                                                       | NVQ                  |         |                        |          |                                |                 |                     |
|                                                                                   | Will New York Nightlife Association and NYPD Best Practices be followed? |                                   |                                                                                         |                    |                                                                                                                                                                                                                                                                                                                                                                                                                                                                                                                                                                                                                                                                                                                                                                                                                                                                                                                                                                                                                                                                                                                                                                                                                                                                                                                                                                                                                                                                                                                                                                                                                                                                                                                                                                                                                                                                                                                                                                                                                                                                                                                                | YES                                                                       | NO                   |         |                        |          |                                |                 |                     |
| Will State certifie                                                               | ightlife Associa                                                         |                                   | Does applicant agree to notify MCB4 prior to making changes to its method of operation? |                    |                                                                                                                                                                                                                                                                                                                                                                                                                                                                                                                                                                                                                                                                                                                                                                                                                                                                                                                                                                                                                                                                                                                                                                                                                                                                                                                                                                                                                                                                                                                                                                                                                                                                                                                                                                                                                                                                                                                                                                                                                                                                                                                                |                                                                           |                      |         |                        |          |                                |                 |                     |
| Will State certifie Will New York N                                               |                                                                          | MCB4 prior to r                   | naking changes to                                                                       | o its metho        |                                                                                                                                                                                                                                                                                                                                                                                                                                                                                                                                                                                                                                                                                                                                                                                                                                                                                                                                                                                                                                                                                                                                                                                                                                                                                                                                                                                                                                                                                                                                                                                                                                                                                                                                                                                                                                                                                                                                                                                                                                                                                                                                | X                                                                         |                      |         |                        |          |                                |                 |                     |
| Will State certifie<br>Will New York N<br>Does applicant a<br>operation?          | agree to notify I                                                        |                                   |                                                                                         | o its metho        |                                                                                                                                                                                                                                                                                                                                                                                                                                                                                                                                                                                                                                                                                                                                                                                                                                                                                                                                                                                                                                                                                                                                                                                                                                                                                                                                                                                                                                                                                                                                                                                                                                                                                                                                                                                                                                                                                                                                                                                                                                                                                                                                | YES                                                                       | NO X                 |         |                        |          |                                |                 |                     |
| Will State certifie Will New York N Does applicant a operation? Will applicant be | using delivery                                                           | bicycles? If ye                   | s, how many?                                                                            |                    |                                                                                                                                                                                                                                                                                                                                                                                                                                                                                                                                                                                                                                                                                                                                                                                                                                                                                                                                                                                                                                                                                                                                                                                                                                                                                                                                                                                                                                                                                                                                                                                                                                                                                                                                                                                                                                                                                                                                                                                                                                                                                                                                |                                                                           | NO X                 |         |                        |          |                                |                 |                     |