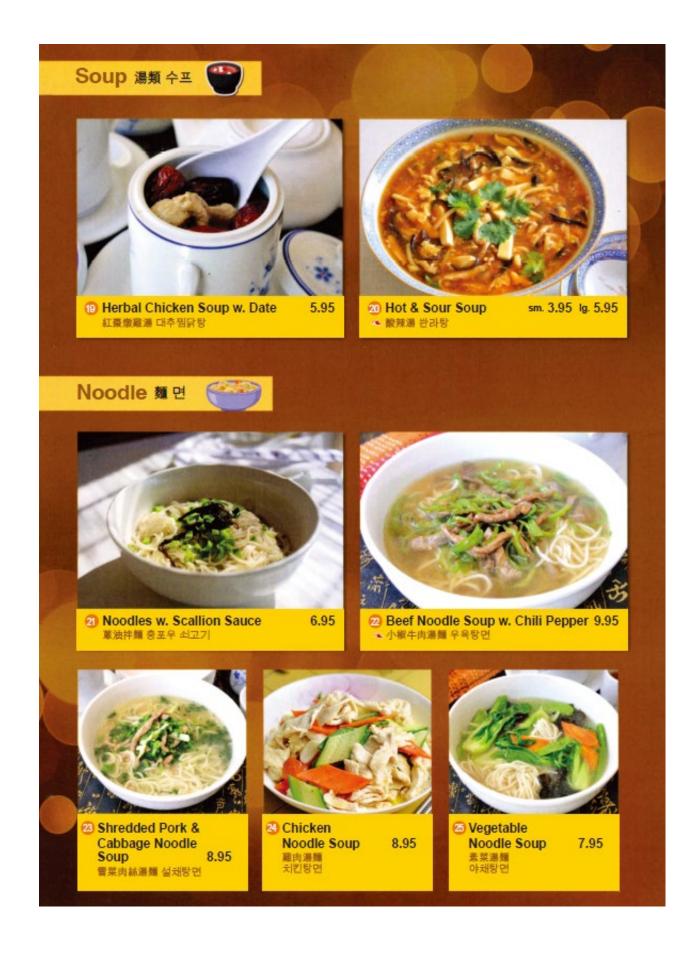

## Soup Dumpling House 大道小籠包

## Appetizer 頭台 전채요리

2 Fried Crispy 2.95 Dough 油條 여우타오

7 Spring Roll (4) Sm (2) 3:85 三絲素春卷 스프링 를

意油餅 파전병

4 Pancake w. Sliced Beef 牛肉夾餅 쇠고기전

5 Shepherd's Purse Wonton (6) 7.95 劈菜編飩 삼선훈문

8 Pan Fried Veg. & Pork Dumpling (6) 7.95 菜肉鍋貼 아채고가성지연

6.95

Hot & Spicy
Food Allergies? If you have a food allergy, please speak to the owner, manager, chef or your server

<mark>3 Crispy Noodle w. Shredded Pork 8.95</mark> 肉絲兩面黃 고기채양면황  Crispy Noodle w. Vegetable 7.95 泰菜兩面黃 야채양면황