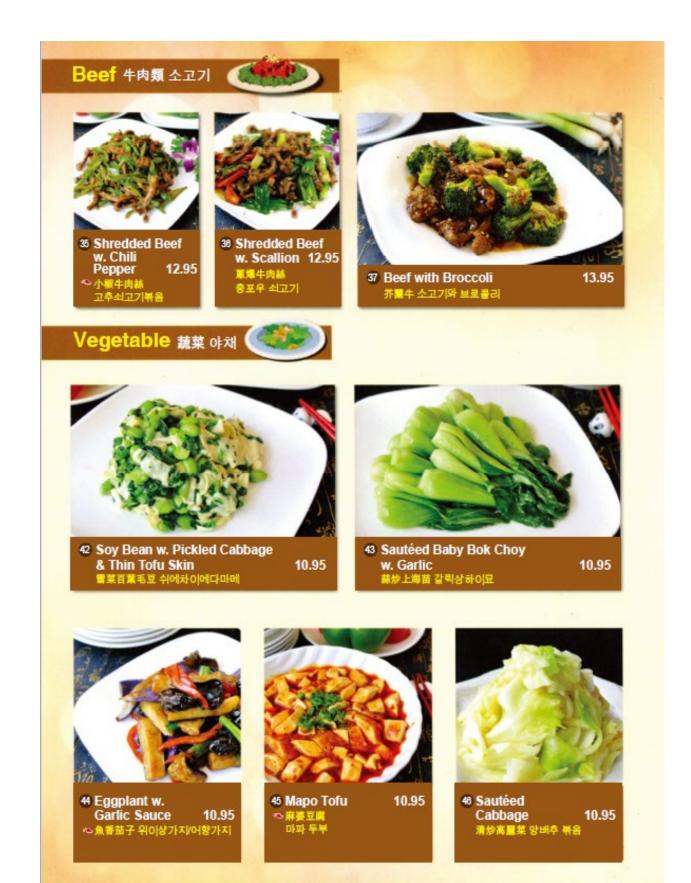

Sesame Chicken
 芝麻雞 깨뿌린 치킨

- Pork w. Scallion

   意爆肉 파 돼지고기
- Shredded Beefe w. Scallion 董爆牛肉絲 충포우 쇠고기
- Fried Rice Any Style 炒飯 대운 볶음밥 (Roast Pork, Chicken, Beet, Shrimp, Vegetable) (又德, 童, 午, 輕, 菜) (구운 패지 고기, 닭고기, 놰고기,새우, 야채)
- Lo Mein 捞面 場合면 (Roast Pork, Chicken, Beef, Shrimp, Vegetable) (又像, 章, 年, 愛, 菜) (구운 돼지 고기, 닭고기, 쇠고기,새우, 야채)