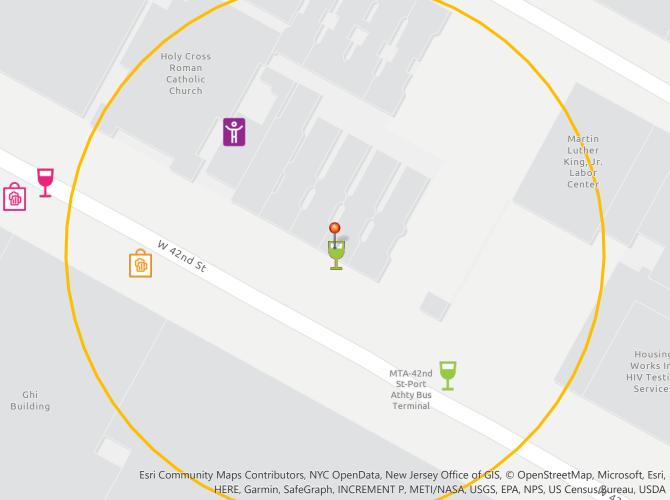

## Manhattan Community Board 4 (All Fields Must Be Completed)

| CORPORATION NA                                | ME                |                                                                                                             | DOING BUSIN            | NESS AS   | (DBA)  |                       |               |                                  |
|-----------------------------------------------|-------------------|-------------------------------------------------------------------------------------------------------------|------------------------|-----------|--------|-----------------------|---------------|----------------------------------|
| Soup Dum                                      | oling Ho          | ouse Inc.                                                                                                   | DD Sou                 | ıp Du     | mplin  | g House               |               |                                  |
| STREET ADDRESS                                |                   |                                                                                                             | CROSS STRE             | ETS       |        |                       | ZIP CODE      | 2                                |
| 321A West                                     | 42nd St           | reet                                                                                                        | 8th & 9th              | h Ave     | enue   |                       | NY 1          | 0036                             |
| OWNER                                         | NAME:             | Shu Dong                                                                                                    |                        |           | NAME:  | Jame                  | es Wang       |                                  |
| (Attach a list of all<br>the people that will | PHONE:            | (212)3007509                                                                                                | ATTORNEY/<br>REPRESENT |           | PHONE: | (212                  | 2)21930       | 70                               |
| be associated/listed<br>with the license)     | EMAIL:            | daviddong168@<br>gmail.com                                                                                  |                        |           | EMAIL: | j.y.w                 | vang.ny       | @gmail.com                       |
|                                               | NAME:             | same as above                                                                                               |                        |           | NAME:  | Thera F               | Realty I1     | nc                               |
| MANAGER                                       | PHONE:            |                                                                                                             | LANDLORD               |           | PHONE: | (718)26               | 570300        |                                  |
|                                               | EMAIL:            |                                                                                                             |                        |           | EMAIL: |                       |               |                                  |
| APPLICATI                                     | ON TYP            | E ( <u>X</u> Liquor License                                                                                 |                        |           | Unencl | osed Side             | walk Caf      | e)                               |
|                                               | Has applicant     | towned or managed a similar business?                                                                       |                        |           |        |                       | NO            |                                  |
| ⊗ New                                         | What is/was t     | he name and address of establishment?                                                                       |                        |           | 321A   | W. 42r                | nd St., N     | lew York, NY 10036               |
|                                               | What were th      | e dates applicant was involved with this former premi                                                       | se?                    |           | 03/0   | 1/2022                |               |                                  |
| O Corp                                        | What is the lie   | cense # and expiration date?                                                                                |                        |           |        |                       |               |                                  |
| Change/Class<br>Change/Removal                | ls applicant n    | naking any alterations or operational changes?                                                              |                        |           | YI     | ES                    | NO            |                                  |
|                                               | If alterations of | or operational changes are being made, please descr                                                         | ibe/list all changes   |           | 1      |                       |               |                                  |
|                                               | What is the c     | urrent license # and expiration date?                                                                       |                        |           |        |                       |               |                                  |
| Anteration                                    | Please list/de    | scribe the nature of all the changes and attach the pl                                                      | ans:                   |           |        |                       |               |                                  |
| METHOD O                                      | F OPER            | ATION                                                                                                       |                        |           |        |                       |               |                                  |
| TYPE OF ALCOR                                 | IOL               | C Liquor/Wine/Beer & Cider                                                                                  | 0 6                    | Beer & Ci | der    |                       | 𝔅 Wine/I      | Beer & Cider                     |
| ESTABLISHMEN                                  | T                 | 🛞 Restaurant 🔘 Cabaret 🔘                                                                                    | Night Club             | ) Hotel   | 0      | Bar/Tavern            | O Ca          | atering Establishment            |
| ТҮРЕ                                          | -                 | O Adult Entertainment O Wine Ba                                                                             | ar 🔿 Dano              | ce Club   | O Spo  | orts Bar              | Club (Fraterr | nal Organization – Members Only) |
| you plan to file?                             |                   | he SLA? If yes, when? If no, when do                                                                        | YES                    | N         |        |                       |               |                                  |
|                                               | icense estal      | ? If yes, please attach a diagram of the<br>plishments within a 500 ft. radius of your<br>terest Statement. | YES                    | 80        |        | _                     |               |                                  |
| Is the 200 Foot Rul                           | e applicable      | ? If yes, please attach a diagram of the that trigger the rule.                                             | YES                    | NO        |        | y Cross (<br>antine R |               | Church Of The                    |
| Has applicant/owne<br>Location of Alcohol     |                   | CB4 Policy Regarding Concentration and<br>stablishments?                                                    | Œ                      | NO        |        |                       |               |                                  |