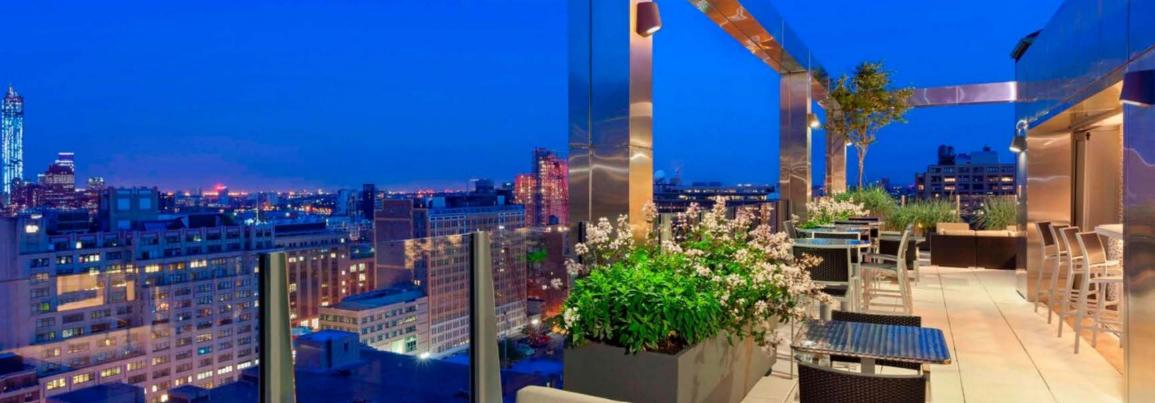

| Space<br>/Floor | Description/Use of<br>Space | Capacity                                        | Hours                                                                                                                                   | # of<br>Tables | # of<br>Seats | # of<br>Service<br>Only Bars | # of<br>Stand-Up<br>Bars/Seats at<br>Bar | Music                                                                          |
|-----------------|-----------------------------|-------------------------------------------------|-----------------------------------------------------------------------------------------------------------------------------------------|----------------|---------------|------------------------------|------------------------------------------|--------------------------------------------------------------------------------|
| 1st Fl.         | Interior Space              | Open Lobby<br>Space capacity<br>greater than 70 | 24/7                                                                                                                                    | 28             | 62            | 0                            | 1 Bar<br>No Seats                        | Background                                                                     |
| 1st Fl.         | Patio                       | 40                                              | Will be<br>closed &<br>vacated of all<br>patrons no<br>later than<br>10pm Sunday<br>to<br>Wednesday,<br>11pm<br>Thursday to<br>Saturday | 13             | 30            | 0                            | 0                                        | There will be no<br>no music or<br>amplified sound<br>whatsoever at<br>anytime |
| Roof Top        | Rooftop dining Space        | 74                                              | Will be<br>closed<br>& vacated<br>no later than<br>11pm<br>Sunday to<br>Wednesday,<br>1 am<br>Thursday<br>to Saturday                   | 8              | 24            | 0                            | 1 Bar<br>6 Seats                         | Background Only                                                                |
|                 |                             |                                                 |                                                                                                                                         |                |               |                              |                                          |                                                                                |
|                 |                             |                                                 |                                                                                                                                         |                |               |                              |                                          |                                                                                |
|                 |                             |                                                 |                                                                                                                                         |                |               |                              |                                          |                                                                                |