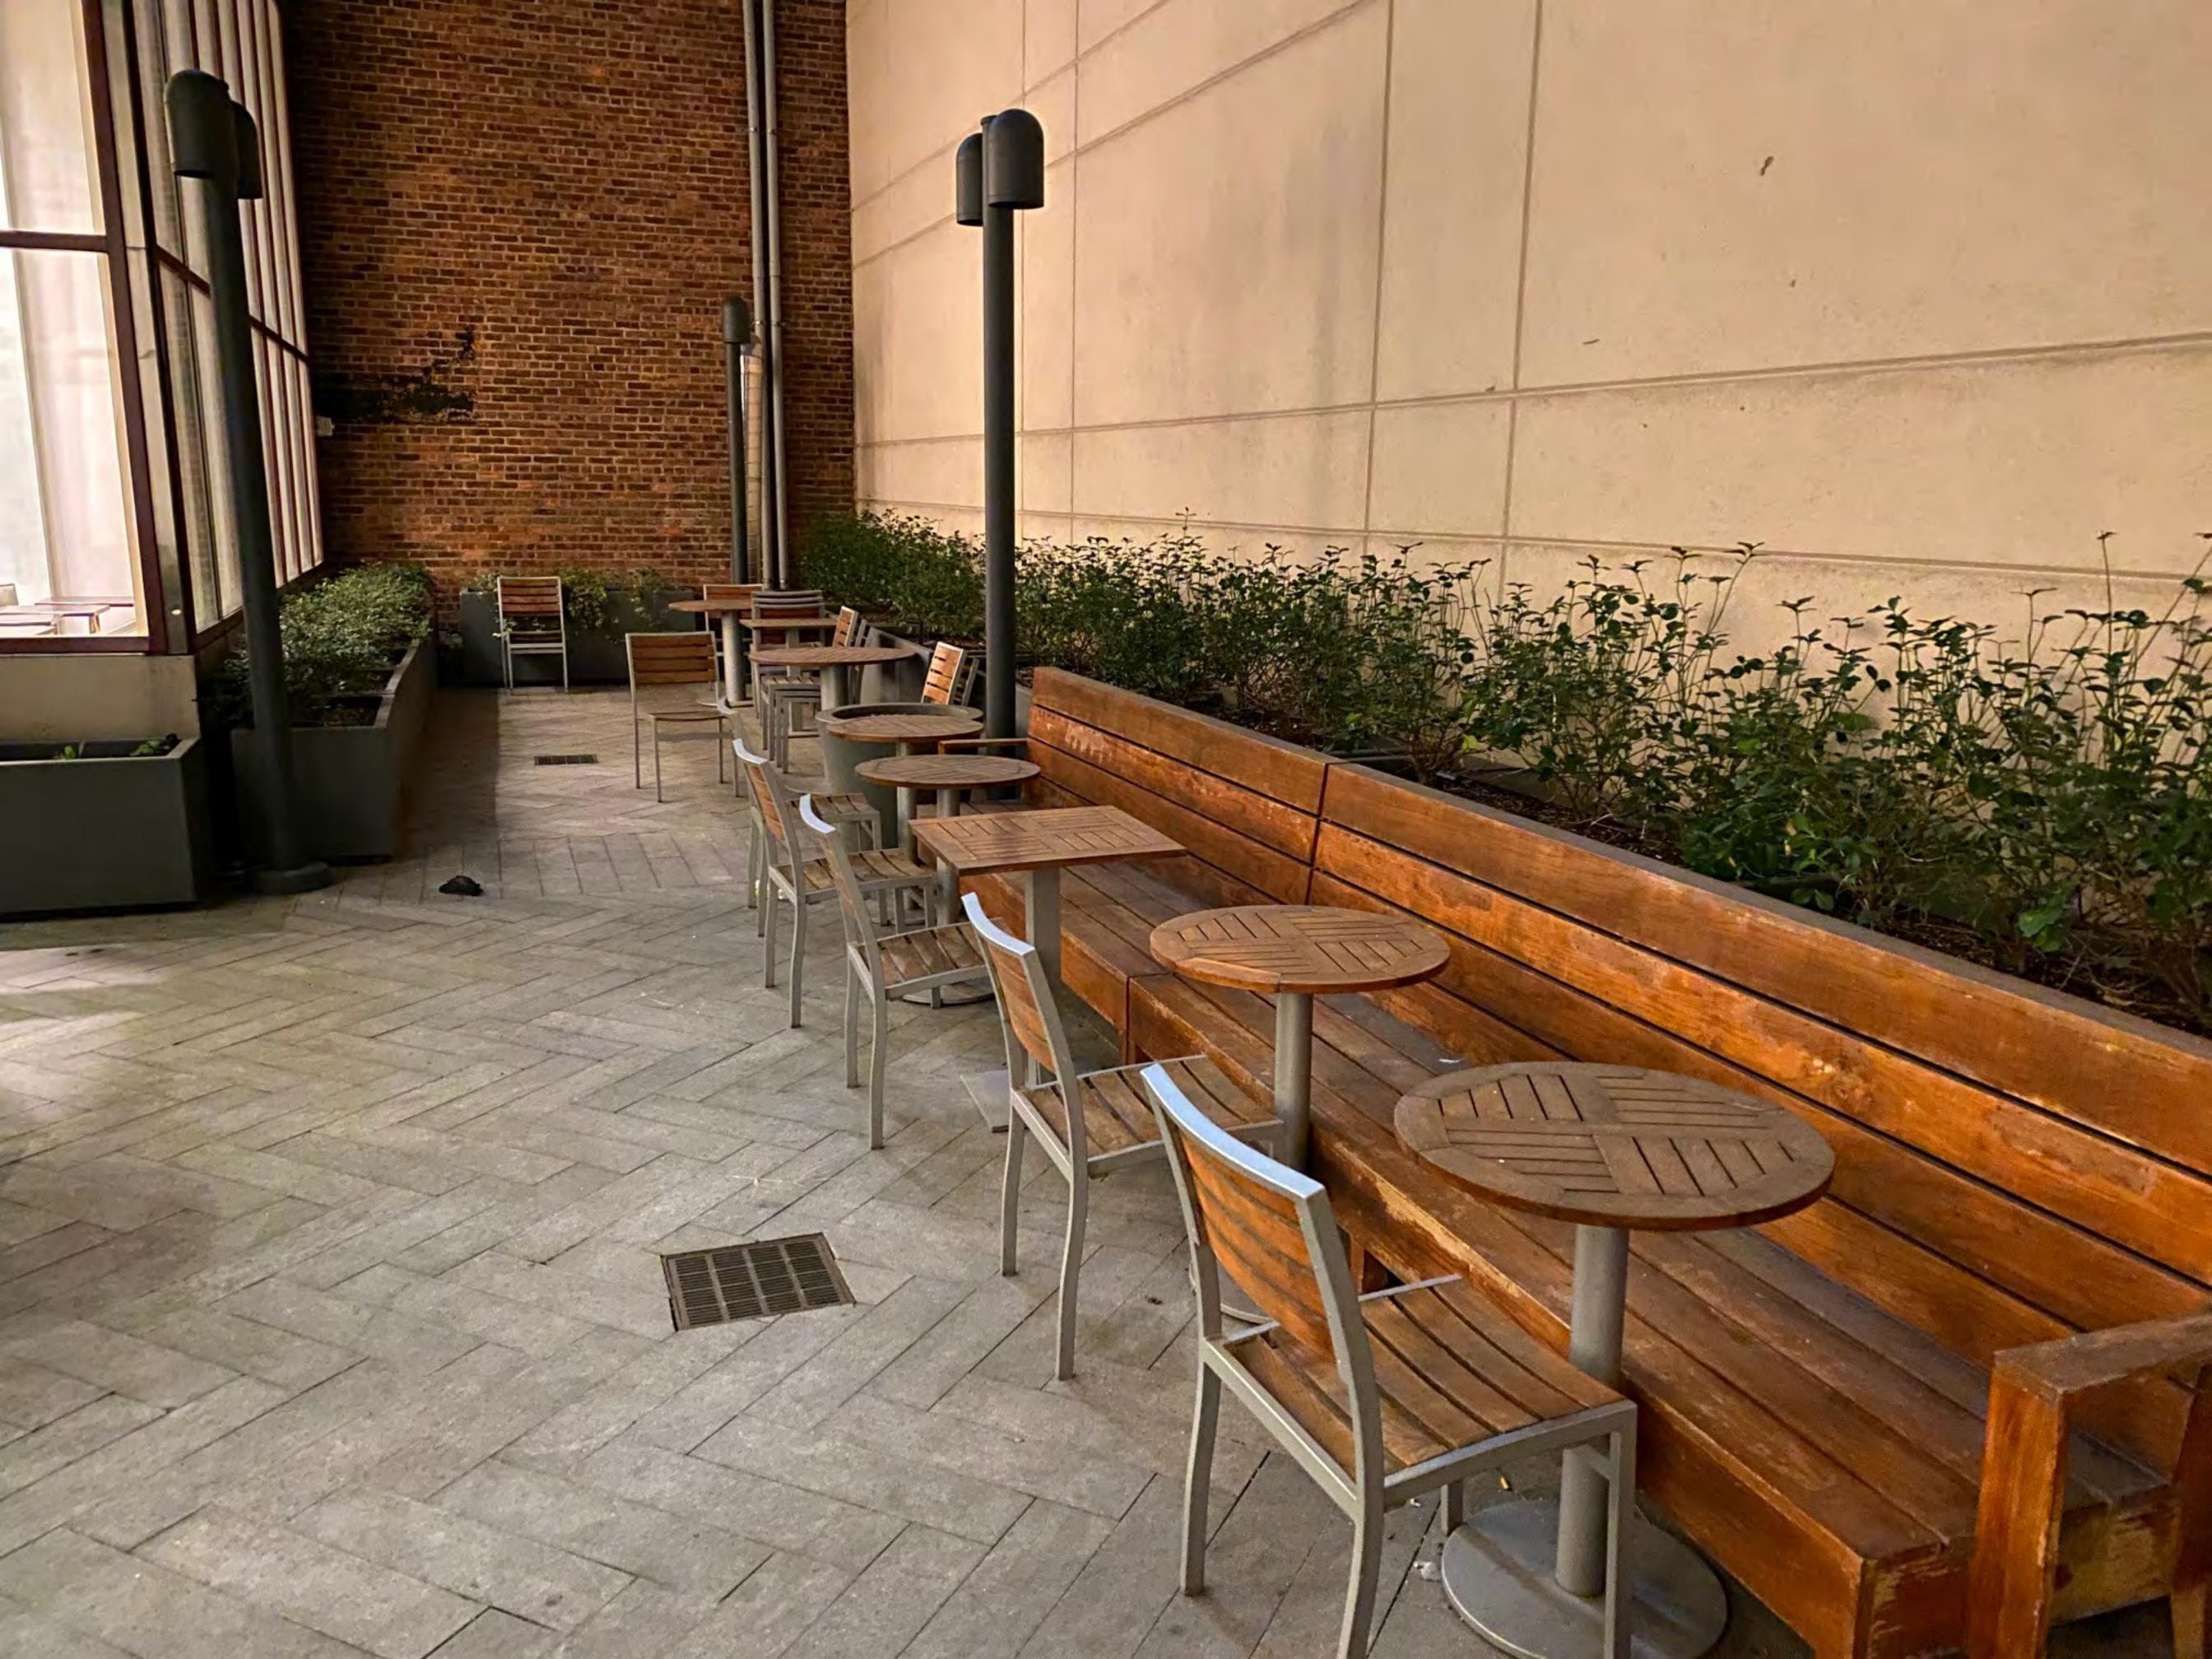

| Space<br>/Floor | Description/Use of<br>Space | Capacity                                        | Hours                                                                                                                                   | # of<br>Tables | # of<br>Seats | # of<br>Service<br>Only Bars | # of<br>Stand-Up<br>Bars/Seats at<br>Bar | Music                                                                          |
|-----------------|-----------------------------|-------------------------------------------------|-----------------------------------------------------------------------------------------------------------------------------------------|----------------|---------------|------------------------------|------------------------------------------|--------------------------------------------------------------------------------|
| 1st Fl.         | Interior Space              | Open Lobby<br>Space capacity<br>greater than 70 | 24/7                                                                                                                                    | 28             | 62            | 0                            | 1 Bar<br>No Seats                        | Background                                                                     |
| 1st Fl.         | Patio                       | 40                                              | Will be<br>closed &<br>vacated of all<br>patrons no<br>later than<br>10pm Sunday<br>to<br>Wednesday,<br>11pm<br>Thursday to<br>Saturday | 13             | 30            | 0                            | 0                                        | There will be no<br>no music or<br>amplified sound<br>whatsoever at<br>anytime |
| Roof Top        | Rooftop dining Space        | 74                                              | Will be<br>closed<br>& vacated<br>no later than<br>11pm<br>Sunday to<br>Wednesday,<br>1 am<br>Thursday<br>to Saturday                   | 8              | 24            | 0                            | 1 Bar<br>6 Seats                         | Background Only                                                                |
|                 |                             |                                                 |                                                                                                                                         |                |               |                              |                                          |                                                                                |
|                 |                             |                                                 |                                                                                                                                         |                |               |                              |                                          |                                                                                |
|                 |                             |                                                 |                                                                                                                                         |                |               |                              |                                          |                                                                                |