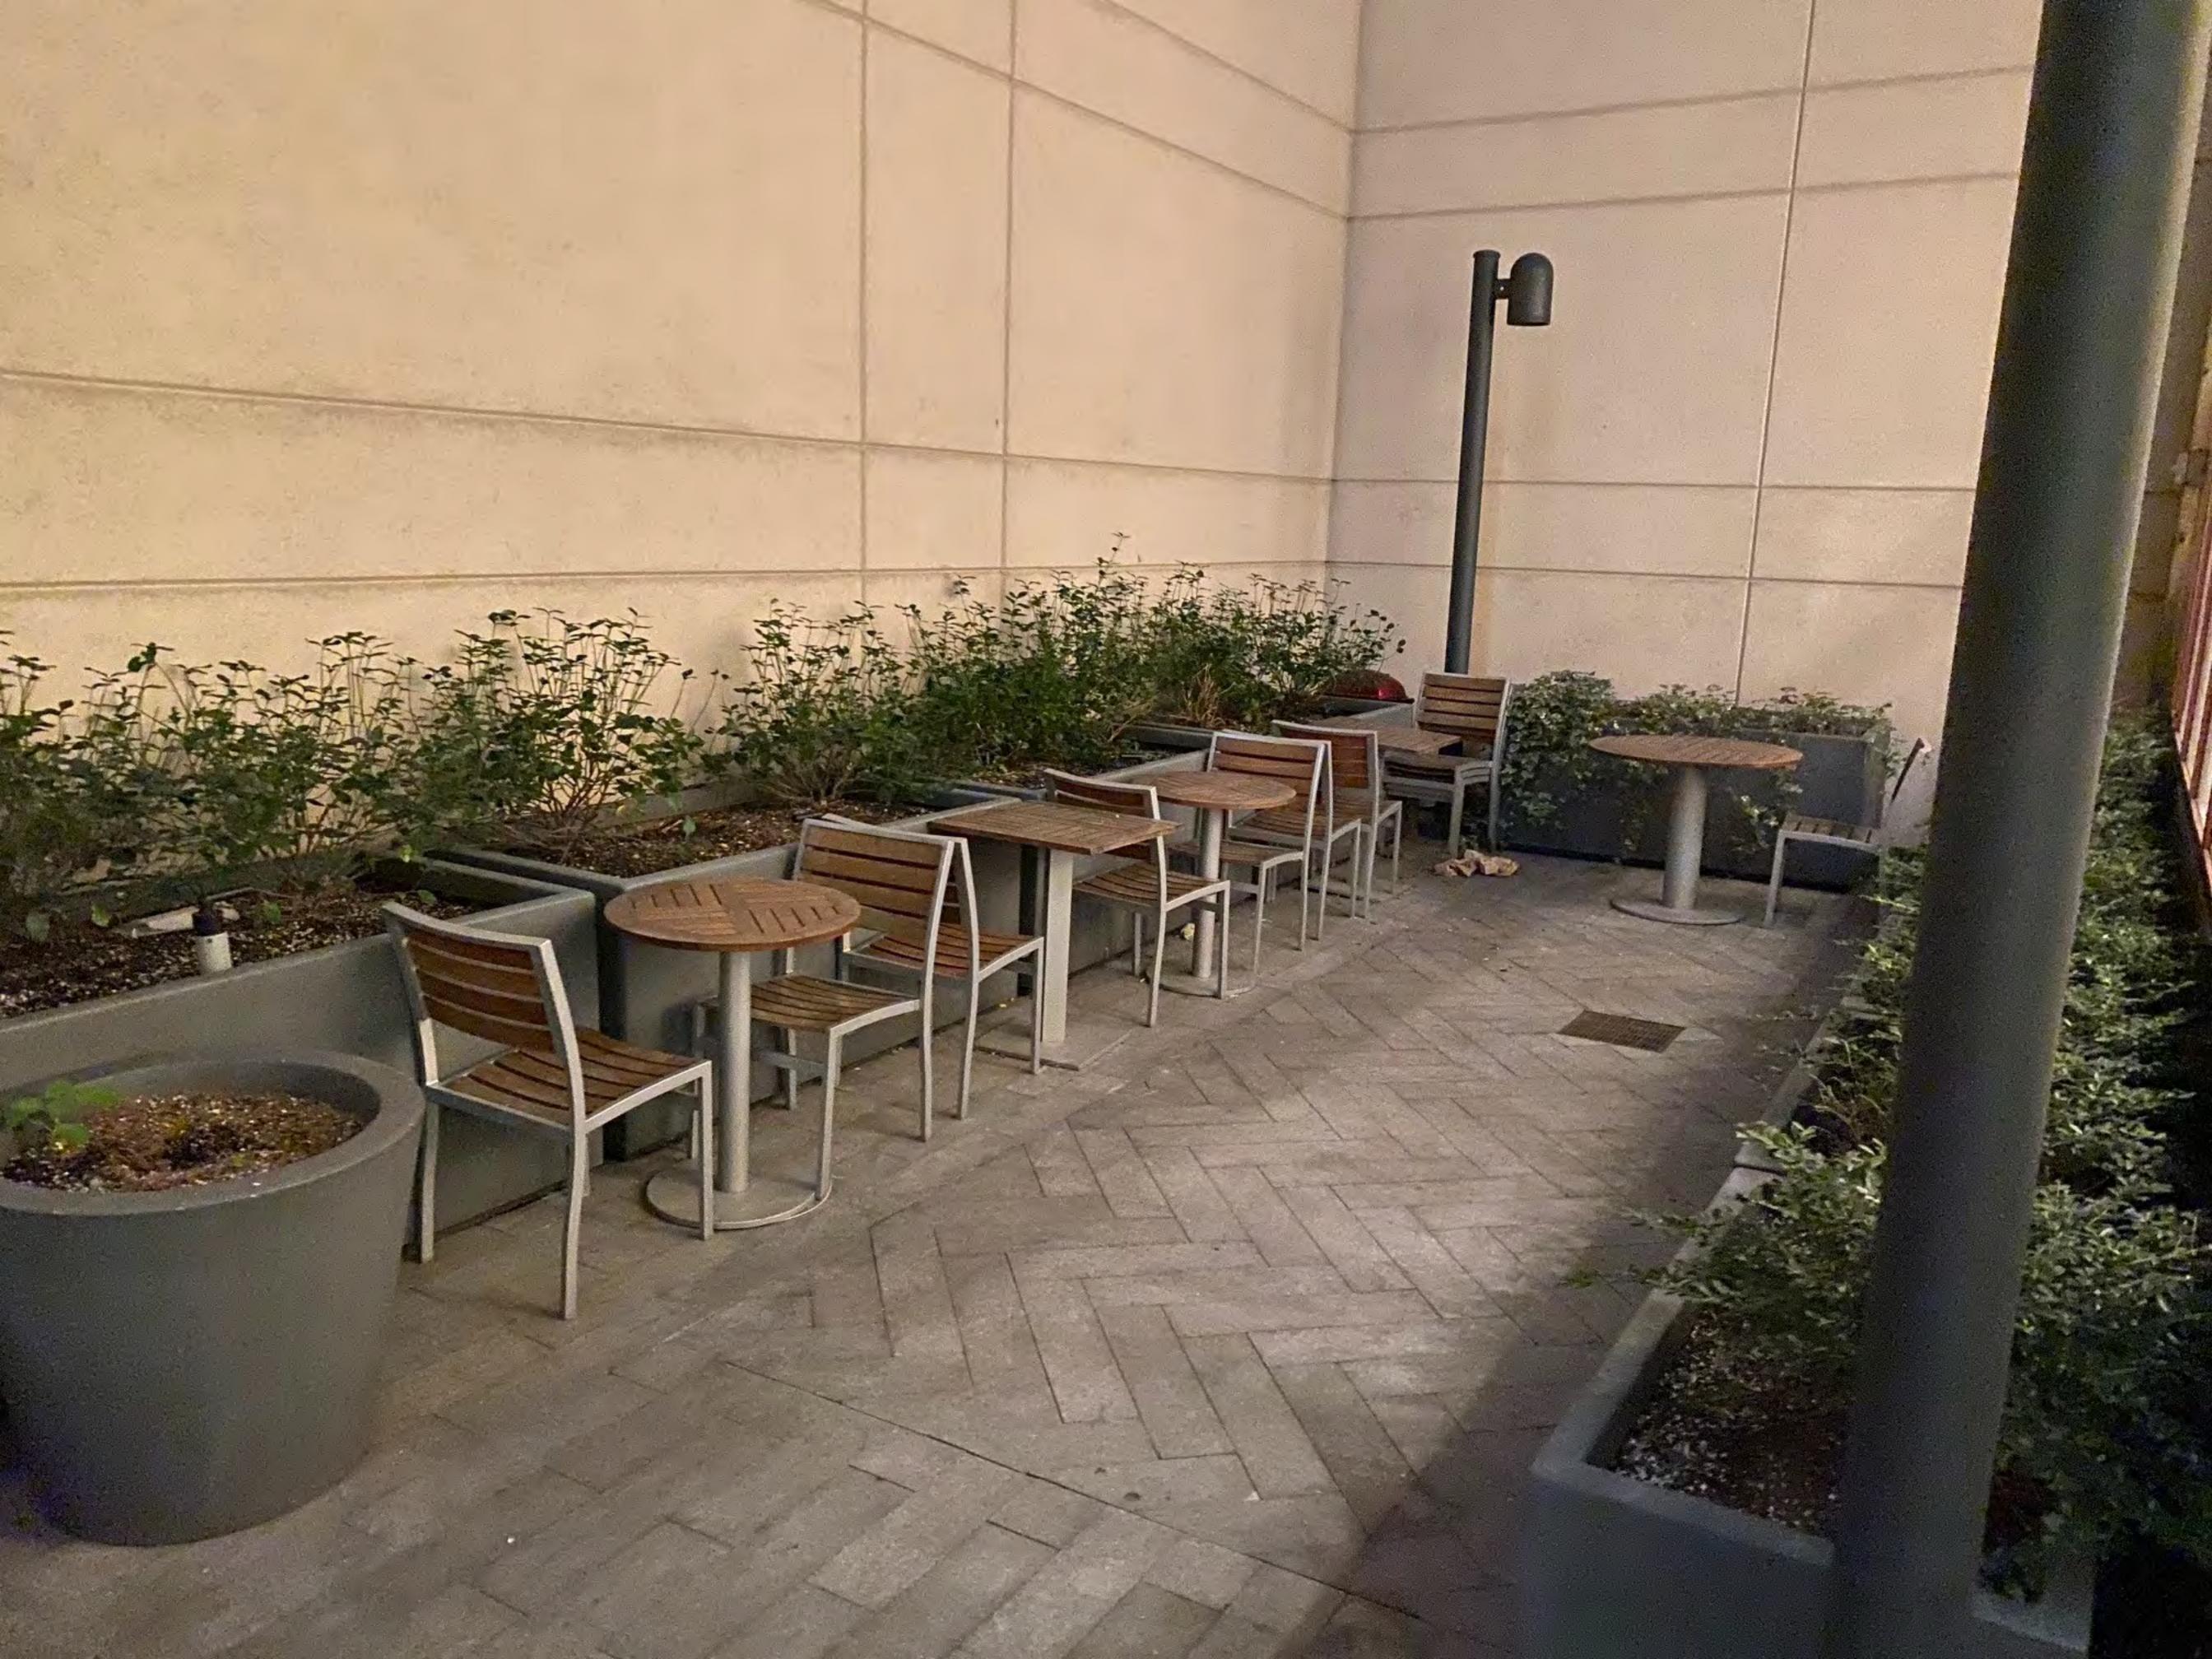

| Space<br>/Floor | Description/Use of<br>Space | Capacity                                        | Hours                                                                                                                                   | # of<br>Tables | # of<br>Seats | # of<br>Service<br>Only Bars | # of<br>Stand-Up<br>Bars/Seats at<br>Bar | Music                                                                          |
|-----------------|-----------------------------|-------------------------------------------------|-----------------------------------------------------------------------------------------------------------------------------------------|----------------|---------------|------------------------------|------------------------------------------|--------------------------------------------------------------------------------|
| 1st Fl.         | Interior Space              | Open Lobby<br>Space capacity<br>greater than 70 | 24/7                                                                                                                                    | 28             | 62            | 0                            | 1 Bar<br>No Seats                        | Background                                                                     |
| 1st Fl.         | Patio                       | 40                                              | Will be<br>closed &<br>vacated of all<br>patrons no<br>later than<br>10pm Sunday<br>to<br>Wednesday,<br>11pm<br>Thursday to<br>Saturday | 13             | 30            | 0                            | 0                                        | There will be no<br>no music or<br>amplified sound<br>whatsoever at<br>anytime |
| Roof Top        | Rooftop dining Space        | 74                                              | Will be<br>closed<br>& vacated<br>no later than<br>11pm<br>Sunday to<br>Wednesday,<br>1 am<br>Thursday<br>to Saturday                   | 8              | 24            | 0                            | 1 Bar<br>6 Seats                         | Background Only                                                                |
|                 |                             |                                                 |                                                                                                                                         |                |               |                              |                                          |                                                                                |
|                 |                             |                                                 |                                                                                                                                         |                |               |                              |                                          |                                                                                |
|                 |                             |                                                 |                                                                                                                                         |                |               |                              |                                          |                                                                                |