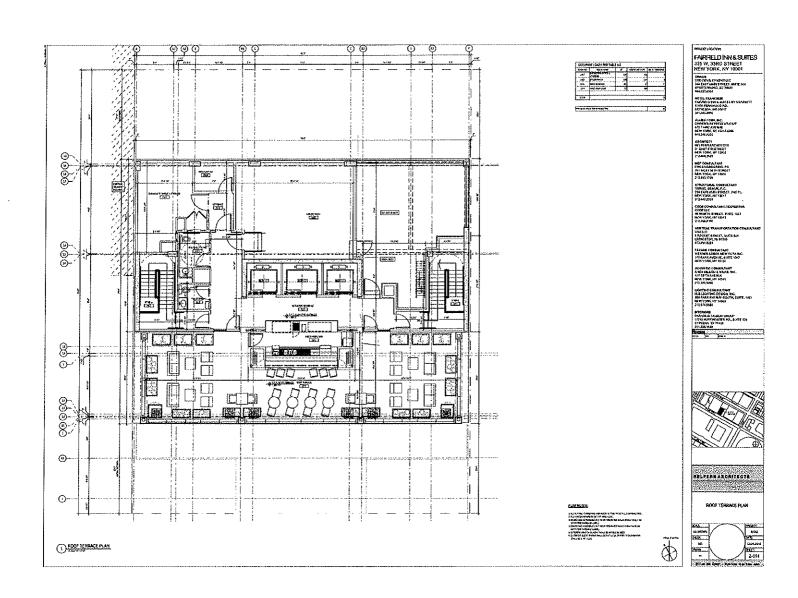

| Space<br>/Floor | Description/Use of<br>Space | Capacity                                        | Hours                                                                                                                                   | # of<br>Tables | # of<br>Seats | # of<br>Service<br>Only Bars | # of<br>Stand-Up<br>Bars/Seats at<br>Bar | Music                                                                          |
|-----------------|-----------------------------|-------------------------------------------------|-----------------------------------------------------------------------------------------------------------------------------------------|----------------|---------------|------------------------------|------------------------------------------|--------------------------------------------------------------------------------|
| 1st Fl.         | Interior Space              | Open Lobby<br>Space capacity<br>greater than 70 | 24/7                                                                                                                                    | 28             | 62            | 0                            | 1 Bar<br>No Seats                        | Background                                                                     |
| 1st Fl.         | Patio                       | 40                                              | Will be<br>closed &<br>vacated of all<br>patrons no<br>later than<br>10pm Sunday<br>to<br>Wednesday,<br>11pm<br>Thursday to<br>Saturday | 13             | 30            | 0                            | 0                                        | There will be no<br>no music or<br>amplified sound<br>whatsoever at<br>anytime |
| Roof Top        | Rooftop dining Space        | 74                                              | Will be<br>closed<br>& vacated<br>no later than<br>11pm<br>Sunday to<br>Wednesday,<br>1 am<br>Thursday<br>to Saturday                   | 8              | 24            | 0                            | 1 Bar<br>6 Seats                         | Background Only                                                                |
|                 |                             |                                                 |                                                                                                                                         |                |               |                              |                                          |                                                                                |
|                 |                             |                                                 |                                                                                                                                         |                |               |                              |                                          |                                                                                |
|                 |                             |                                                 |                                                                                                                                         |                |               |                              |                                          |                                                                                |