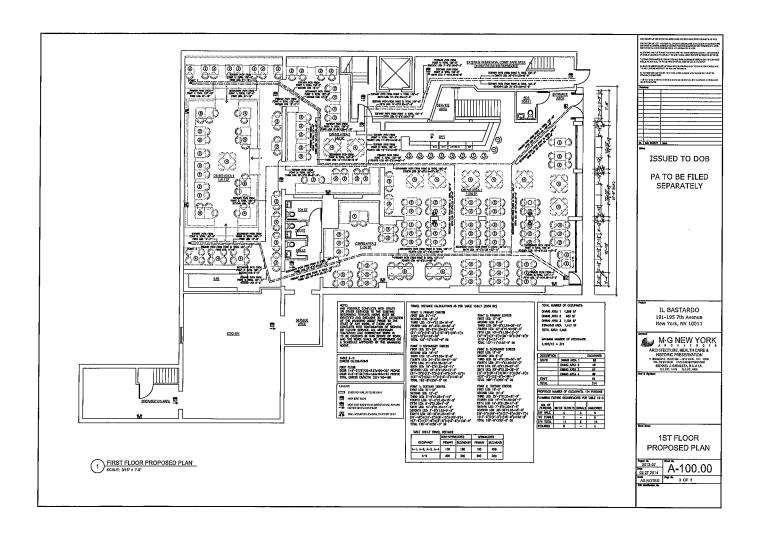

| OUTDOOR ITEMS - OTHER THAN SIDEWALK CAFÉ                                                                                                                                  |     | Not APPLICABLE |
|---------------------------------------------------------------------------------------------------------------------------------------------------------------------------|-----|----------------|
| Has the applicant/owner(s) read MCB 4 Rear Yard Rooftop Policy?                                                                                                           | YES | NO             |
| Will applicant use any outdoor spaces: rooftop, rear yard, patio, porch, balcony, pavilion, tents, deck, gazebo or open dining in the parking lane? If yes, which one(s)? | YES | NO             |
| Are the floorplans for the outdoor space(s) included?                                                                                                                     | YES | NO             |
| Will applicant close and vacate the outdoor space(s) by 11PM on Friday & Saturday and 10 PM on all other days?                                                            | YES | NO             |
| Will the service and consumption of alcohol in any outdoor space only be via seated food service?                                                                         | YES | NO .           |
| Will applicant not allow standing space for patrons to drink or smoke in any outdoor space(s) or on the sidewalk?                                                         | YES | NO             |
| Will there be no amplified music, as per the law?                                                                                                                         | YES | NO             |
| If amplified sound is played inside the establishment, will windows and doors be closed?                                                                                  | YES | NO             |
| Will applicant agree to post signs outside asking customers to respect the neighbors'?                                                                                    | YES | NO             |
| Will applicant agree to train staff to encourage a peaceful environment?                                                                                                  | YES | NO             |
| Will applicant provide effective sound control (landscaping enclosure, soundproofing tenants apartments)                                                                  | YES | NO             |
| Will there be a lighting plan that allows safe usage of the outdoor space without disrupting neighbors?                                                                   | YES | NO             |
| If open dining in the parking lane, will applicant agree to leave the sidewalk free of any furniture?                                                                     | YES | NO             |
| If open dining, will you comply with all NYC DOT guidelines?                                                                                                              | YES | NO             |
| If open dining, will the installation be year-round?                                                                                                                      | YES | NO             |

| DCA APPROVED UNENCLOSED SIDEWALK CAFÉ                                                                                                                                                                                                       |          |
|---------------------------------------------------------------------------------------------------------------------------------------------------------------------------------------------------------------------------------------------|----------|
| Has the applicant/owner(s) read MCB4 Sidewalk Café Policy?                                                                                                                                                                                  | (YES) NO |
| Will applicant be applying for a sidewalk café now or in the future?                                                                                                                                                                        | YES NO   |
| Is applicant in this application seeking to include a sidewalk café in its liquor license?                                                                                                                                                  | YES NO   |
| If yes, has applicant submitted an application and plans to NYC Dept. of Consumer Affairs? Please attach application and plans.                                                                                                             | YES NO   |
| Will applicant close and vacate the sidewalk café by 11 PM on Friday & Saturday and 10 PM on all other days?                                                                                                                                | YES NO   |
| Will applicant be serving alcohol in the sidewalk café? If so, will you have waiter service?                                                                                                                                                | YES NO   |
| Will the café have a 3 ft. wide serving aisle running the entire length of the sidewalk cafe?                                                                                                                                               | YES NO   |
| Will applicant mark the perimeter of the café on the sidewalk?                                                                                                                                                                              | VES NO   |
| Will the service and consumption of alcohol in the sidewalk café only be via seated food service?                                                                                                                                           | YES NO   |
| Will the sidewalk café not provide standing space for drinking or smoking?                                                                                                                                                                  | (YES) NO |
| Will applicant use any portable natural gas heaters? If so, do you have the requisite approvals from DOB & the Fire Department?                                                                                                             | YES NO   |
| Will applicant have a lighting plan that will allow safe usage of the outdoor space without disrupting neighbors?                                                                                                                           | YES NO   |
| Will all furniture, plants and barricades be stored inside between the evening closing hours and the morning opening hours?                                                                                                                 | YES NO   |
| Will all furniture be stored inside between December 21st and March 21st, and any other day when it rains or snows?                                                                                                                         | r YES NO |
| Will applicant use umbrellas?                                                                                                                                                                                                               | YES (NO) |
| If construction or construction protection has reduced the sidewalk width, will applicant always maintain an 8 foot clear path of sidewalk between the perimeter of the café and the closest obstruction including construction barricades? | YES NO   |
| If open dining is in the parking lane, will applicant agree to remove its sidewalk café?                                                                                                                                                    | YES) NO  |