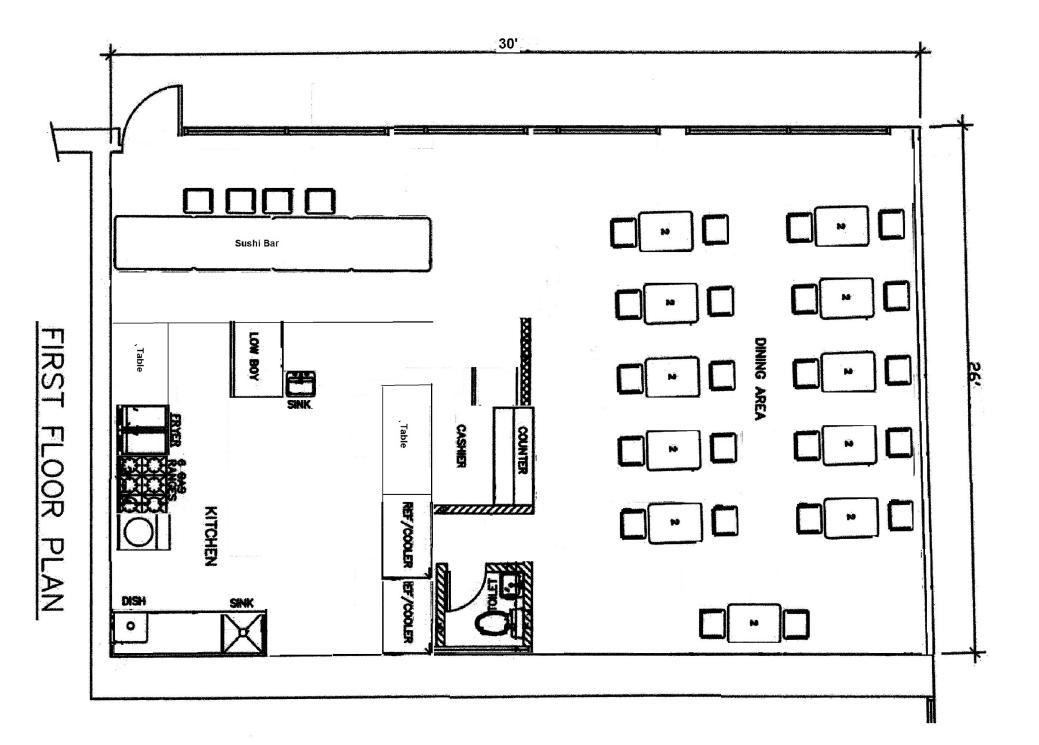

| OPERATIO                                                                                                                                         | <b>OPERATIONAL DETAILS</b> (*Closing time will be when establishment is vacated of all patrons) |                   |                                                                              |                |          |           |                                |         |                              |         |             |       |             |       |
|--------------------------------------------------------------------------------------------------------------------------------------------------|-------------------------------------------------------------------------------------------------|-------------------|------------------------------------------------------------------------------|----------------|----------|-----------|--------------------------------|---------|------------------------------|---------|-------------|-------|-------------|-------|
|                                                                                                                                                  |                                                                                                 | MONDAY            | TUESDAY                                                                      | r              | WE       | EDNESDAY  | THU                            | RSDAY   | I                            | FRIDAY  | SAT         | URDAY | SI          | UNDAY |
| HOURS*                                                                                                                                           | Operation                                                                                       | 11A-12A           | 11A-12                                                                       | -12A 11A-12A   |          | 11A       | -12A                           | 11A-12A |                              | 11A-12A |             | 11A   | -12A        |       |
| (Indoor<br>Only)                                                                                                                                 | Kitchen                                                                                         | 11A-12A           | 11A-12                                                                       | A              | 1        | 1A-12A    | 11A                            | -12A    | 11                           | A-12A   | 11 <i>A</i> | A-12A | 11A         | -12A  |
|                                                                                                                                                  | Music                                                                                           | 11A-10P           | 11A-10I                                                                      | 2              | 1        | 1A-10P    | 11A                            | -10P    | 11                           | A-10P   | 11 <i>A</i> | A-10P | 11 <i>A</i> | -10P  |
| If you plan to ha                                                                                                                                |                                                                                                 | type(s)?          | BACKGRO                                                                      | UND            | L        | IVE MUSIC | ]                              | DJ      | J                            | UKE BOX |             | KA    | RAOKE       | 2     |
| (Circle all that a                                                                                                                               | ppry)                                                                                           |                   |                                                                              |                | <u> </u> | OCCUP     | ANCY                           |         | <u> </u>                     |         |             |       |             |       |
| Capacity<br>(Certificate of<br>Occupancy)                                                                                                        |                                                                                                 | ficate of         | Maximum # of<br>Persons<br>Occupying<br>Premises<br>(Including<br>Employees) | Numl<br>of Tal |          |           | Number of Service<br>Only Bars |         | e Number of<br>Stand-Up Bars |         |             |       |             |       |
| INSIDE                                                                                                                                           | 48                                                                                              |                   | 35                                                                           | 11             |          | 22        | C                              | )       |                              | 1       |             | 4     |             |       |
| <b>OUTSIDE</b><br>(Other than<br>sidewalk café)                                                                                                  | N/A                                                                                             | A                 |                                                                              |                |          |           |                                |         |                              |         |             |       |             |       |
| DCA<br>APPROVED<br>UNENCLOSI<br>SIDEWALK<br>CAFÉ                                                                                                 | ED N/A                                                                                          | x                 |                                                                              |                |          |           |                                |         |                              |         |             |       |             |       |
| How many floors                                                                                                                                  | s are there? Wh                                                                                 | at is the capacit | y for each floor?                                                            |                |          |           | One Floor, 48                  |         |                              |         |             |       |             |       |
| How frequently                                                                                                                                   | will the owner(s                                                                                | ) be at the estab | lishment?                                                                    |                |          |           | Full Time                      |         |                              |         |             |       |             |       |
| Will there be dar                                                                                                                                | ncing?                                                                                          |                   |                                                                              |                |          |           | YES                            | NO      | No                           |         |             |       |             |       |
| Will applicant ha                                                                                                                                | ive bottle or tab                                                                               | le service for be | verage alcohol?                                                              |                |          |           | YES                            | NO      | Yes                          |         |             |       |             |       |
| Will applicant be                                                                                                                                | hosting private                                                                                 | ; promotional or  | corporate even                                                               | ts?            |          |           | YES                            | NO      | No                           |         |             |       |             |       |
| Will outside pror                                                                                                                                | noters be used                                                                                  | on a regular bas  | is? If yes please                                                            | e descri       | be.      |           | YES                            | NO      |                              | No      |             |       |             |       |
| Will applicant ha                                                                                                                                | ave a security p                                                                                | an? If, yes pleas | e attach.                                                                    |                |          |           | YES                            | NO      | No                           |         |             |       |             |       |
| Will security pla                                                                                                                                | n be implement                                                                                  | ed?               |                                                                              |                |          |           | YES                            | NO      |                              | N/A     |             |       |             |       |
| Will State certifie                                                                                                                              | ed security pers                                                                                | onnel be used?    |                                                                              |                |          |           | YES                            | NO      |                              | N/A     |             |       |             |       |
| Will New York N                                                                                                                                  | ightlife Associa                                                                                | tion and NYPD E   | Best Practices b                                                             | e follow       | ed?      |           | YES                            | NO      |                              | Yes     |             |       |             |       |
| Does applicant agree to notify MCB4 prior to making changes to its method of<br>operation?                                                       |                                                                                                 |                   |                                                                              |                |          | YES       | NO                             |         | Yes                          |         |             |       |             |       |
| Will applicant be using delivery bicycles? If yes, how many?                                                                                     |                                                                                                 |                   |                                                                              |                |          | YES       | NO                             |         | Yes                          |         |             |       |             |       |
| Will delivery bicycles be clearly marked with the name of the restaurant and will staff wear attire clearly noting name as described by NYC Law? |                                                                                                 |                   |                                                                              |                |          |           | YES                            | NO      |                              | Yes     | 5           |       |             |       |
| Where will delivery bicycles be stored during the day when not in use?                                                                           |                                                                                                 |                   |                                                                              |                |          |           | ]                              | Fro     | nt of sto                    | ore     |             |       |             |       |

| LOCATION & ZONING                                                                         |     |    |     |
|-------------------------------------------------------------------------------------------|-----|----|-----|
| Is this a Special District? If yes, is it Clinton, West Chelsea or Hudson Yards?          | YES | NO | No  |
| Does the building have a Certificate of Occupancy ("C of O") or a letter of no objection? | YES | NO | Yes |
| Is a Public Assembly permit required?                                                     | YES | NO | N/A |
| Are your plans filed with DOB?                                                            | YES | NO | Yes |

| BUILDING DESIGN                                                                                                                                                                                                           |                                      |         |                                      |                               |
|---------------------------------------------------------------------------------------------------------------------------------------------------------------------------------------------------------------------------|--------------------------------------|---------|--------------------------------------|-------------------------------|
| State the name and type of business previously located in the space.                                                                                                                                                      | B                                    | oon Eu  | ropean Bistro                        |                               |
| Has a liquor-licensed establishment previously occupied this space at any time? If yes, please provide the name of the business.                                                                                          | YES                                  | NO      | Gallo Nero w. 44<br>Bkuk 6 Corp.; 12 | ,                             |
| Do you plan any changes to the existing façade? If yes, please describe.                                                                                                                                                  | YES                                  | NO      | Change the sign                      |                               |
| Has the applicant/owner(s) read MCB 4 ADA Guidelines Memo?                                                                                                                                                                | YES                                  | NO      |                                      |                               |
| Is the entrance ADA Compliant?                                                                                                                                                                                            | YES                                  | NO      |                                      |                               |
| Do you plan any changes to the existing façade? If yes, please describe.                                                                                                                                                  | YES                                  | NO      |                                      |                               |
| Will applicant have a vestibule within the establishment?                                                                                                                                                                 | YES                                  | NO      |                                      |                               |
| Will applicant use a storm enclosure?                                                                                                                                                                                     | YES                                  | NO      |                                      |                               |
| Does applicant agree to keep the sidewalk clear of all items or obstructions, such as sandwich boards, sidewalk signs, freestanding menus and plants, as per the law?                                                     | YES                                  | NO      |                                      |                               |
| Will applicant comply with the NYC noise code?                                                                                                                                                                            | YES                                  | NO      |                                      |                               |
| Will the establishment have any of the following: (circle all that apply)                                                                                                                                                 | FREN                                 | CH DOOR | S GARAGE DOORS                       | WINDOWS THAT CAN BE<br>OPENED |
| Will applicant close all windows, French doors, garage doors when any music or amplified sound (including televisions) is played inside the establishment?                                                                | YES                                  | NO      |                                      |                               |
| Will applicant close all windows, French doors, garage doors by 11<br>PM Friday and Saturday and 10 PM on all other days even if no music or<br>amplified sound is played inside the establishment?                       | YES                                  | NO      |                                      |                               |
| Has applicant obtained an acoustical report from a certified sound engineer to assess potential noise disturbance to the neighboring residents and buildings?                                                             | YES                                  | NO      |                                      |                               |
| Will applicant follow the recommendations of a certified sound engineer to mitigate potential noise disturbance to the neighboring residents and buildings, including placing speakers on the floor of the establishment? | YES                                  | NO      |                                      |                               |
| Will the kitchen exhaust system extend to the roof?                                                                                                                                                                       | YES                                  | NO      |                                      |                               |
| Will the establishment have an illuminated sign?                                                                                                                                                                          | YES                                  | NO      |                                      |                               |
| Will the establishment have a canopy extending over the sidewalk?                                                                                                                                                         | YES                                  | NO      |                                      |                               |
| Where will the air conditioner be located? What type is it?                                                                                                                                                               | My store roof, central air condition |         |                                      |                               |
| When was the air conditioner installed?                                                                                                                                                                                   | 202                                  | 21      |                                      |                               |