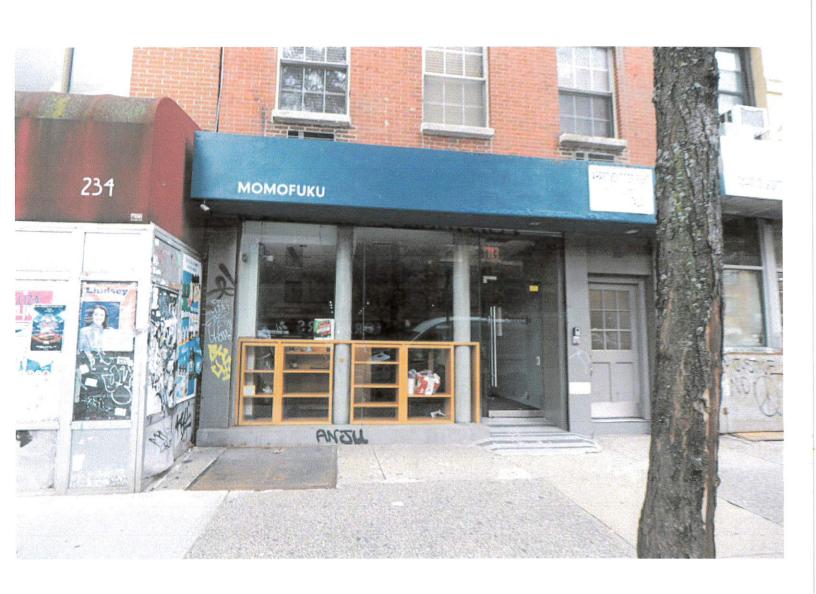

# \*\*OPEN RESTAURANTS PROGRAM ONLY\*\*

| State the name and type of business previously located in the space.                                                                                                                                                      | Momofuku Nishi - Italien restaun                     |
|---------------------------------------------------------------------------------------------------------------------------------------------------------------------------------------------------------------------------|------------------------------------------------------|
| Has a liquor-licensed establishment previously occupied this space at any time?                                                                                                                                           | YES NO 1013 M 114 MEN RESIGNA                        |
| If yes, please provide the name of the business.                                                                                                                                                                          |                                                      |
| Do you plan any changes to the existing façade? If yes, please describe.                                                                                                                                                  | MES NO new signage                                   |
| Has the applicant/owner(s) read MCB 4 ADA Guidelines Memo?                                                                                                                                                                | YES NO                                               |
| Is the entrance ADA Compliant?                                                                                                                                                                                            | YES NO                                               |
| Do you plan any changes to the existing façade? If yes, please describe.                                                                                                                                                  | YES RO                                               |
| Will applicant have a vestibule within the establishment?                                                                                                                                                                 | (YES) NO.                                            |
| Will applicant use a storm enclosure?                                                                                                                                                                                     | YES GO                                               |
| Does applicant agree to keep the sidewalk clear of all items or obstructions, such as sandwich boards, sidewalk signs, freestanding menus and plants, as per the law?                                                     | (VES) NO                                             |
| Will applicant comply with the NYC noise code?                                                                                                                                                                            | YES NO.                                              |
| Will the establishment have any of the following: (circle all that apply)                                                                                                                                                 | FRENCH DOORS GARAGE DOORS WINDOWS THAT CAN BE OPENED |
| Will applicant close all windows, French doors, garage doors when any music or amplified sound (including televisions) is played inside the establishment?                                                                | YES NO NA                                            |
| Will applicant close all windows, French doors, garage doors by 11<br>PM Friday and Saturday and 10 PM on all other days even if no music or<br>amplified sound is played inside the establishment?                       | YES NO NO                                            |
| Has applicant obtained an acoustical report from a certified sound engineer to assess potential noise disturbance to the neighboring residents and buildings?                                                             | YES NO                                               |
| Will applicant follow the recommendations of a certified sound engineer to mitigate potential noise disturbance to the neighboring residents and buildings, including placing speakers on the floor of the establishment? | YES NO                                               |
| Will the kitchen exhaust system extend to the roof?                                                                                                                                                                       | VES NO                                               |
| Will the establishment have an illuminated sign?                                                                                                                                                                          | (TES) NO.                                            |
| Will the establishment have a canopy extending over the sidewalk?                                                                                                                                                         | YES (SO)                                             |
| Where will the air conditioner be located? What type is it?                                                                                                                                                               | Bockyort control ac                                  |
| When was the air conditioner installed?                                                                                                                                                                                   | unknown                                              |