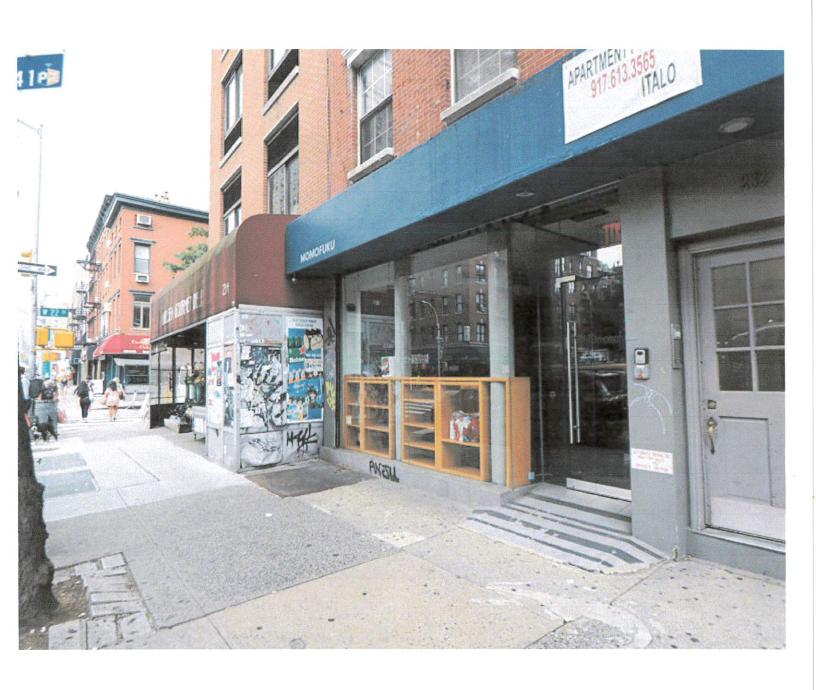

# \*\*OPEN RESTAURANTS PROGRAM ONLY\*\*

| State the name and type of business previously located in the space.                                                                                                                                                      | Momofuku Nishi - Italien restaun                     |
|---------------------------------------------------------------------------------------------------------------------------------------------------------------------------------------------------------------------------|------------------------------------------------------|
| Has a liquor-licensed establishment previously occupied this space at any time?                                                                                                                                           | YES NO 1013 M 114 MEN RESIGNA                        |
| If yes, please provide the name of the business.                                                                                                                                                                          |                                                      |
| Do you plan any changes to the existing façade? If yes, please describe.                                                                                                                                                  | MES NO new signage                                   |
| Has the applicant/owner(s) read MCB 4 ADA Guidelines Memo?                                                                                                                                                                | YES NO                                               |
| Is the entrance ADA Compliant?                                                                                                                                                                                            | YES NO                                               |
| Do you plan any changes to the existing façade? If yes, please describe.                                                                                                                                                  | YES RO                                               |
| Will applicant have a vestibule within the establishment?                                                                                                                                                                 | (YES) NO.                                            |
| Will applicant use a storm enclosure?                                                                                                                                                                                     | YES GO                                               |
| Does applicant agree to keep the sidewalk clear of all items or obstructions, such as sandwich boards, sidewalk signs, freestanding menus and plants, as per the law?                                                     | (VES) NO                                             |
| Will applicant comply with the NYC noise code?                                                                                                                                                                            | YES NO.                                              |
| Will the establishment have any of the following: (circle all that apply)                                                                                                                                                 | FRENCH DOORS GARAGE DOORS WINDOWS THAT CAN BE OPENED |
| Will applicant close all windows, French doors, garage doors when any music or amplified sound (including televisions) is played inside the establishment?                                                                | YES NO NA                                            |
| Will applicant close all windows, French doors, garage doors by 11<br>PM Friday and Saturday and 10 PM on all other days even if no music or<br>amplified sound is played inside the establishment?                       | YES NO NO                                            |
| Has applicant obtained an acoustical report from a certified sound engineer to assess potential noise disturbance to the neighboring residents and buildings?                                                             | YES NO                                               |
| Will applicant follow the recommendations of a certified sound engineer to mitigate potential noise disturbance to the neighboring residents and buildings, including placing speakers on the floor of the establishment? | YES NO                                               |
| Will the kitchen exhaust system extend to the roof?                                                                                                                                                                       | VES NO                                               |
| Will the establishment have an illuminated sign?                                                                                                                                                                          | (TES) NO.                                            |
| Will the establishment have a canopy extending over the sidewalk?                                                                                                                                                         | YES (SO)                                             |
| Where will the air conditioner be located? What type is it?                                                                                                                                                               | Bockyort control ac                                  |
| When was the air conditioner installed?                                                                                                                                                                                   | unknown                                              |