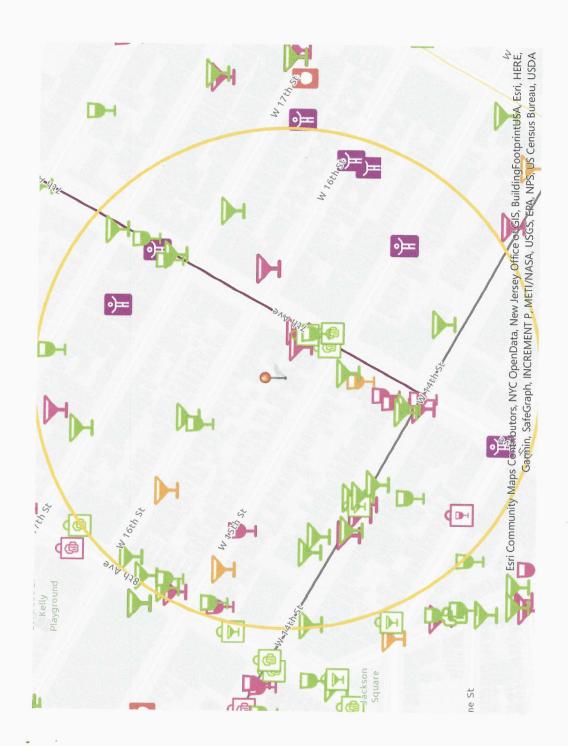

| LOCATION & ZONING                                                                         |          |
|-------------------------------------------------------------------------------------------|----------|
| Is this a Special District? If yes, is it Clinton, West Chelsea or Hudson Yards?          | YES NO   |
| Does the building have a Certificate of Occupancy ("C of O") or a letter of no objection? | VES NO   |
| Is a Public Assembly permit required?                                                     | YES NO   |
| Are your plans filed with DOB?                                                            | YES (NO) |