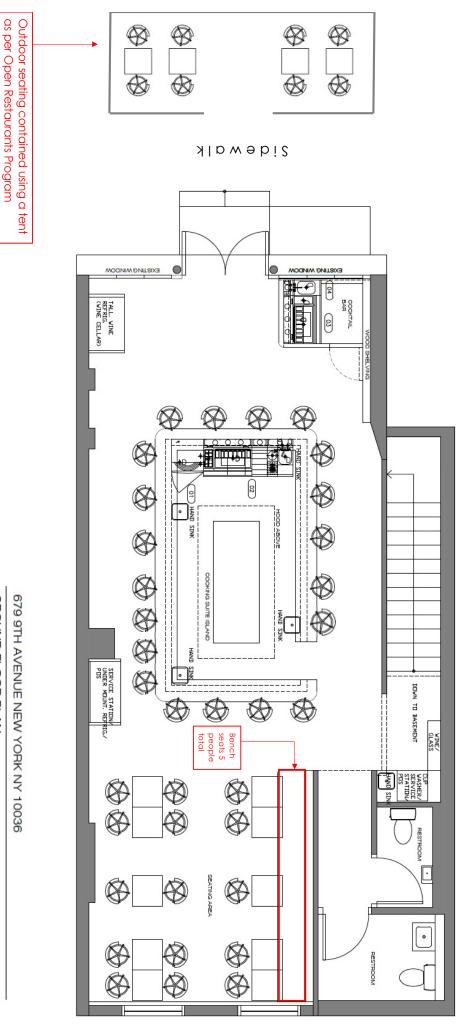

| OPERATIO                                                                                                                                         | ONAI                    | L DEI                                                                        | TAILS (*            | Clos                  | sing time will     | be wl                          | 1en e  | stablishme | ent is vao                               | cated of | 'all j         | patrons)                     |         |                         |      |         |
|--------------------------------------------------------------------------------------------------------------------------------------------------|-------------------------|------------------------------------------------------------------------------|---------------------|-----------------------|--------------------|--------------------------------|--------|------------|------------------------------------------|----------|----------------|------------------------------|---------|-------------------------|------|---------|
|                                                                                                                                                  | MONDAY TUESDAY WEDNESDA |                                                                              | EDNESDAY            | THU                   | RSDAY              | ]                              | FRIDAY |            | SATURDAY                                 |          | JNDAY          |                              |         |                         |      |         |
| HOURS*                                                                                                                                           | Oper                    | Operation 12pm - 2am 1                                                       |                     | 12pm - 2am 12pm - 2am |                    | 12pm - 2am 1                   |        | 12         | 12pm - 2am 12                            |          | 12pm - 2am 12p |                              | m - 2am |                         |      |         |
| (Indoor<br>Only)                                                                                                                                 | Kitel                   | hen                                                                          | 12pm - 2ar          | n                     | 12pm - 2a          | m                              | 12     | pm - 2am   | 12pm                                     | 1 - 2am  | 12             | 2pm - 2am                    | 12p     | m - 2am                 | 12pi | m - 2am |
|                                                                                                                                                  | Musi                    | ic                                                                           | 12pm - 2a           | am                    | 12pm - 2a          | m                              | 12     | om - 2am   | 12pm - 2am                               |          | 12             | 12pm - 2am                   |         | 12pm - 2am 1            |      | m - 2am |
| If you plan to have (Circle all that appendix)                                                                                                   |                         | ic, what t                                                                   | type(s)?            |                       | BACKGRO            | UND                            | L      | IVE MUSIC  | DJ JUKE BOX                              |          |                | KA                           | KARAOKE |                         |      |         |
|                                                                                                                                                  |                         |                                                                              |                     |                       |                    |                                |        | OCCUP      | ANCY                                     |          |                |                              |         |                         |      |         |
| Capacity<br>(Certificate of<br>Occupancy)                                                                                                        |                         | laximum # of<br>Persons<br>Occupying<br>Premises<br>(Including<br>Employees) | Number<br>of Tables |                       | Number<br>of Seats | Number of Service<br>Only Bars |        | ice        |                                          |          |                | nber of Seats<br>tand-Up Bar |         |                         |      |         |
| INSIDE                                                                                                                                           | 7                       | <i>'</i> 4                                                                   |                     | 74                    | ŀ                  | 10                             |        | 20         | 1                                        |          |                | 0                            |         | 20 seats at service bar |      |         |
| OUTSIDE                                                                                                                                          |                         |                                                                              |                     |                       |                    |                                |        |            |                                          |          |                |                              |         |                         |      |         |
| (Other than<br>sidewalk café)                                                                                                                    | 8                       | 3                                                                            |                     | 8                     |                    | 4                              |        | 8          |                                          |          |                |                              |         |                         |      |         |
| DCA<br>APPROVED<br>UNENCLOSE<br>SIDEWALK<br>CAFÉ                                                                                                 | ED                      |                                                                              |                     |                       |                    |                                |        |            |                                          |          |                |                              |         |                         |      |         |
| How many floors                                                                                                                                  | are the                 | ere? What                                                                    | at is the capa      | acity                 | for each floor?    |                                |        |            | 2 floors: ground floor (74) and basement |          |                |                              |         |                         |      |         |
| How frequently v                                                                                                                                 | vill the o              | owner(s)                                                                     | be at the es        | tabli                 | shment?            |                                |        |            | 12pm - 2am; 5 days/week                  |          |                |                              |         |                         |      |         |
| Will there be dar                                                                                                                                | ncing?                  |                                                                              |                     |                       |                    |                                |        |            | YES                                      | NO       |                |                              |         |                         |      |         |
| Will applicant ha                                                                                                                                | ve bottl                | le or tabl                                                                   | e service for       | bev                   | erage alcohol?     |                                |        |            | YES                                      | NO       |                |                              |         |                         |      |         |
| Will applicant be                                                                                                                                | hosting                 | g private                                                                    | ; promotiona        | l or o                | corporate event    | s?                             |        |            | YES                                      | NO       |                |                              |         |                         |      |         |
| Will outside pron                                                                                                                                | noters t                | be used (                                                                    | on a regular        | basi                  | s? If yes please   | e descri                       | be.    |            | YES                                      | NO       |                |                              |         |                         |      |         |
| Will applicant ha                                                                                                                                |                         |                                                                              |                     | ease                  | e attach.          |                                |        |            | YES                                      | NO       |                |                              |         |                         |      |         |
| Will security plar                                                                                                                               |                         | -                                                                            |                     |                       |                    |                                |        |            | YES                                      |          | N/A            |                              |         |                         |      |         |
| Will State certifie                                                                                                                              |                         |                                                                              |                     |                       |                    |                                |        |            | YES                                      |          | N//            |                              |         |                         |      |         |
| Will New York Nightlife Association and NYPD Best Practices be followed?                                                                         |                         |                                                                              |                     |                       |                    | YES                            | NO     | N//        | ۹                                        |          |                |                              |         |                         |      |         |
| Does applicant agree to notify MCB4 prior to making changes to its method of<br>operation?                                                       |                         |                                                                              |                     |                       | YES                | NO                             |        |            |                                          |          |                |                              |         |                         |      |         |
| Will applicant be using delivery bicycles? If yes, how many?                                                                                     |                         |                                                                              |                     |                       | YES                | NO                             |        |            |                                          |          |                |                              |         |                         |      |         |
| Will delivery bicycles be clearly marked with the name of the restaurant and will staff wear attire clearly noting name as described by NYC Law? |                         |                                                                              |                     |                       |                    | will staff                     | YES    | NO         | N/                                       | A        |                |                              |         |                         |      |         |
| Where will delive                                                                                                                                | ery bicy                | cles be s                                                                    | stored during       | the                   | day when not ii    | n use?                         |        |            | N/A                                      |          |                |                              |         |                         |      |         |