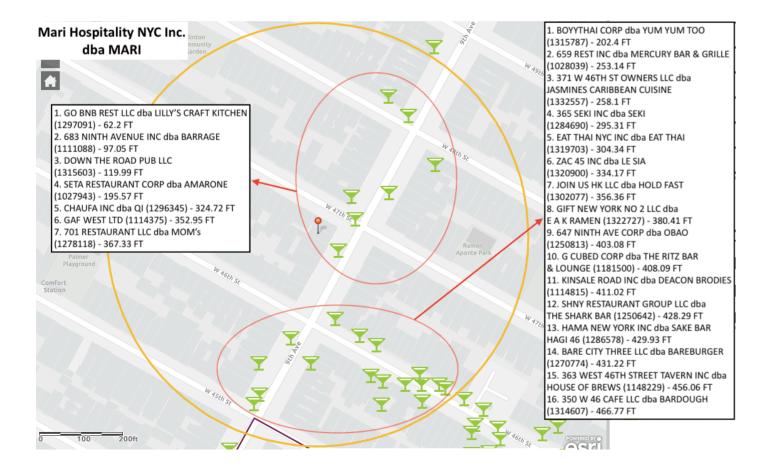

## Manhattan Community Board 4 (All Fields Must Be Completed)

| CORPORATION NAME                                                                       |                   |                                                                                                                                                                                                                                                                                                                                                                                                                                                                                                                                                                                                                                                                                                                                                                                                                                                                                                                                                                                                                                                                                                                                                                                                                                                                                                                                                                                                                                                                                                                                                                                                                                                                                                                                                                                                                                                                                                                                                                                                                                                                                                                            | DOING BUSINESS AS (DBA)                                  |            |                                                             |                          |                                              |                           |  |  |
|----------------------------------------------------------------------------------------|-------------------|----------------------------------------------------------------------------------------------------------------------------------------------------------------------------------------------------------------------------------------------------------------------------------------------------------------------------------------------------------------------------------------------------------------------------------------------------------------------------------------------------------------------------------------------------------------------------------------------------------------------------------------------------------------------------------------------------------------------------------------------------------------------------------------------------------------------------------------------------------------------------------------------------------------------------------------------------------------------------------------------------------------------------------------------------------------------------------------------------------------------------------------------------------------------------------------------------------------------------------------------------------------------------------------------------------------------------------------------------------------------------------------------------------------------------------------------------------------------------------------------------------------------------------------------------------------------------------------------------------------------------------------------------------------------------------------------------------------------------------------------------------------------------------------------------------------------------------------------------------------------------------------------------------------------------------------------------------------------------------------------------------------------------------------------------------------------------------------------------------------------------|----------------------------------------------------------|------------|-------------------------------------------------------------|--------------------------|----------------------------------------------|---------------------------|--|--|
| Mari Hospita                                                                           | ality NY          | C Inc                                                                                                                                                                                                                                                                                                                                                                                                                                                                                                                                                                                                                                                                                                                                                                                                                                                                                                                                                                                                                                                                                                                                                                                                                                                                                                                                                                                                                                                                                                                                                                                                                                                                                                                                                                                                                                                                                                                                                                                                                                                                                                                      | MARI                                                     |            |                                                             |                          |                                              |                           |  |  |
| STREET ADDRESS                                                                         |                   |                                                                                                                                                                                                                                                                                                                                                                                                                                                                                                                                                                                                                                                                                                                                                                                                                                                                                                                                                                                                                                                                                                                                                                                                                                                                                                                                                                                                                                                                                                                                                                                                                                                                                                                                                                                                                                                                                                                                                                                                                                                                                                                            | CROSS STREETS                                            |            |                                                             |                          | ZIP CODE                                     |                           |  |  |
| 679 9th Avenue                                                                         |                   |                                                                                                                                                                                                                                                                                                                                                                                                                                                                                                                                                                                                                                                                                                                                                                                                                                                                                                                                                                                                                                                                                                                                                                                                                                                                                                                                                                                                                                                                                                                                                                                                                                                                                                                                                                                                                                                                                                                                                                                                                                                                                                                            | Between 4<br>and 9th Av                                  |            | d 47th S                                                    | treet                    | 10036                                        |                           |  |  |
| <b>OWNER</b><br>(Attach a list of all<br>the people that will<br>be associated/listed  | NAME:             | Sungchul Shim                                                                                                                                                                                                                                                                                                                                                                                                                                                                                                                                                                                                                                                                                                                                                                                                                                                                                                                                                                                                                                                                                                                                                                                                                                                                                                                                                                                                                                                                                                                                                                                                                                                                                                                                                                                                                                                                                                                                                                                                                                                                                                              |                                                          |            | NAME:                                                       | AME: Kevin Kim           |                                              |                           |  |  |
|                                                                                        | PHONE:            | (646) 578-4516                                                                                                                                                                                                                                                                                                                                                                                                                                                                                                                                                                                                                                                                                                                                                                                                                                                                                                                                                                                                                                                                                                                                                                                                                                                                                                                                                                                                                                                                                                                                                                                                                                                                                                                                                                                                                                                                                                                                                                                                                                                                                                             | ATTORNEY/<br>REPRESENTAIVE                               |            | PHONE:                                                      | ONE: 917-584-0497        |                                              |                           |  |  |
| with the license)                                                                      | EMAIL:            | chefsung99@gmail.com                                                                                                                                                                                                                                                                                                                                                                                                                                                                                                                                                                                                                                                                                                                                                                                                                                                                                                                                                                                                                                                                                                                                                                                                                                                                                                                                                                                                                                                                                                                                                                                                                                                                                                                                                                                                                                                                                                                                                                                                                                                                                                       |                                                          |            | EMAIL:                                                      | MAIL: slayoon6@gmail.com |                                              |                           |  |  |
|                                                                                        | NAME:             |                                                                                                                                                                                                                                                                                                                                                                                                                                                                                                                                                                                                                                                                                                                                                                                                                                                                                                                                                                                                                                                                                                                                                                                                                                                                                                                                                                                                                                                                                                                                                                                                                                                                                                                                                                                                                                                                                                                                                                                                                                                                                                                            |                                                          |            | NAME:                                                       | Antonino                 | Pecora                                       |                           |  |  |
| MANAGER                                                                                | PHONE:            |                                                                                                                                                                                                                                                                                                                                                                                                                                                                                                                                                                                                                                                                                                                                                                                                                                                                                                                                                                                                                                                                                                                                                                                                                                                                                                                                                                                                                                                                                                                                                                                                                                                                                                                                                                                                                                                                                                                                                                                                                                                                                                                            | LANDLORD                                                 |            | PHONE:                                                      | 3: (212) 643-2616        |                                              |                           |  |  |
|                                                                                        | EMAIL:            |                                                                                                                                                                                                                                                                                                                                                                                                                                                                                                                                                                                                                                                                                                                                                                                                                                                                                                                                                                                                                                                                                                                                                                                                                                                                                                                                                                                                                                                                                                                                                                                                                                                                                                                                                                                                                                                                                                                                                                                                                                                                                                                            |                                                          |            | EMAIL:                                                      |                          |                                              |                           |  |  |
| APPLICATI                                                                              | ON TYP            | $\mathbf{E}$ ( $\checkmark$ Liquor License                                                                                                                                                                                                                                                                                                                                                                                                                                                                                                                                                                                                                                                                                                                                                                                                                                                                                                                                                                                                                                                                                                                                                                                                                                                                                                                                                                                                                                                                                                                                                                                                                                                                                                                                                                                                                                                                                                                                                                                                                                                                                 |                                                          |            | Unencl                                                      | osed Side                | walk Cafe                                    | e)                        |  |  |
|                                                                                        | Has applicant     | towned or managed a similar business?                                                                                                                                                                                                                                                                                                                                                                                                                                                                                                                                                                                                                                                                                                                                                                                                                                                                                                                                                                                                                                                                                                                                                                                                                                                                                                                                                                                                                                                                                                                                                                                                                                                                                                                                                                                                                                                                                                                                                                                                                                                                                      |                                                          |            | YF                                                          | VES NO                   |                                              |                           |  |  |
| • New                                                                                  | What is/was t     | he name and address of establishment?                                                                                                                                                                                                                                                                                                                                                                                                                                                                                                                                                                                                                                                                                                                                                                                                                                                                                                                                                                                                                                                                                                                                                                                                                                                                                                                                                                                                                                                                                                                                                                                                                                                                                                                                                                                                                                                                                                                                                                                                                                                                                      | SC HOSPITALITY                                           |            |                                                             | PITALITY LL              | Y LLC dba KOCHI - 652 10TH AVE, NY, NY 10036 |                           |  |  |
|                                                                                        | What were the     | e dates applicant was involved with this former premi                                                                                                                                                                                                                                                                                                                                                                                                                                                                                                                                                                                                                                                                                                                                                                                                                                                                                                                                                                                                                                                                                                                                                                                                                                                                                                                                                                                                                                                                                                                                                                                                                                                                                                                                                                                                                                                                                                                                                                                                                                                                      | <sup>ise?</sup> 03/16/2020 - pre                         |            |                                                             | 2020 - pres              | esent                                        |                           |  |  |
| O Corp                                                                                 | What is the lic   | cense # and expiration date?                                                                                                                                                                                                                                                                                                                                                                                                                                                                                                                                                                                                                                                                                                                                                                                                                                                                                                                                                                                                                                                                                                                                                                                                                                                                                                                                                                                                                                                                                                                                                                                                                                                                                                                                                                                                                                                                                                                                                                                                                                                                                               |                                                          |            |                                                             |                          |                                              |                           |  |  |
| Change/Class<br>Change/Removal                                                         | Is applicant m    | naking any alterations or operational changes?                                                                                                                                                                                                                                                                                                                                                                                                                                                                                                                                                                                                                                                                                                                                                                                                                                                                                                                                                                                                                                                                                                                                                                                                                                                                                                                                                                                                                                                                                                                                                                                                                                                                                                                                                                                                                                                                                                                                                                                                                                                                             |                                                          |            | YES NO                                                      |                          |                                              |                           |  |  |
| Change/Removal                                                                         | If alterations of | or operational changes are being made, please descr                                                                                                                                                                                                                                                                                                                                                                                                                                                                                                                                                                                                                                                                                                                                                                                                                                                                                                                                                                                                                                                                                                                                                                                                                                                                                                                                                                                                                                                                                                                                                                                                                                                                                                                                                                                                                                                                                                                                                                                                                                                                        | ibe/list all changes.                                    |            |                                                             |                          |                                              |                           |  |  |
| Alteration                                                                             | What is the c     | urrent license # and expiration date?                                                                                                                                                                                                                                                                                                                                                                                                                                                                                                                                                                                                                                                                                                                                                                                                                                                                                                                                                                                                                                                                                                                                                                                                                                                                                                                                                                                                                                                                                                                                                                                                                                                                                                                                                                                                                                                                                                                                                                                                                                                                                      |                                                          |            |                                                             |                          |                                              |                           |  |  |
|                                                                                        | Please list/de    | scribe the nature of all the changes and attach the pl                                                                                                                                                                                                                                                                                                                                                                                                                                                                                                                                                                                                                                                                                                                                                                                                                                                                                                                                                                                                                                                                                                                                                                                                                                                                                                                                                                                                                                                                                                                                                                                                                                                                                                                                                                                                                                                                                                                                                                                                                                                                     |                                                          |            |                                                             |                          |                                              |                           |  |  |
| METHOD O                                                                               | F OPER            | ATION                                                                                                                                                                                                                                                                                                                                                                                                                                                                                                                                                                                                                                                                                                                                                                                                                                                                                                                                                                                                                                                                                                                                                                                                                                                                                                                                                                                                                                                                                                                                                                                                                                                                                                                                                                                                                                                                                                                                                                                                                                                                                                                      |                                                          |            |                                                             |                          |                                              |                           |  |  |
| TYPE OF ALCOF                                                                          | IOL               | Liquor/Wine/Beer & Cider                                                                                                                                                                                                                                                                                                                                                                                                                                                                                                                                                                                                                                                                                                                                                                                                                                                                                                                                                                                                                                                                                                                                                                                                                                                                                                                                                                                                                                                                                                                                                                                                                                                                                                                                                                                                                                                                                                                                                                                                                                                                                                   | Oe                                                       | Beer & Cio | der                                                         |                          | O Wine/E                                     | Beer & Cider              |  |  |
| ESTABLISHMEN                                                                           | т                 | Restaurant Cabaret | Night Club O Hotel O Bar/Tavern O Catering Establishment |            |                                                             |                          |                                              | tering Establishment      |  |  |
| TYPE                                                                                   | 1                 | O Adult Entertainment O Wine B                                                                                                                                                                                                                                                                                                                                                                                                                                                                                                                                                                                                                                                                                                                                                                                                                                                                                                                                                                                                                                                                                                                                                                                                                                                                                                                                                                                                                                                                                                                                                                                                                                                                                                                                                                                                                                                                                                                                                                                                                                                                                             | ar 🔿 Dano                                                | ce Club    | O Sports Bar O Club (Fraternal Organization – Members Only) |                          |                                              |                           |  |  |
| Has applicant/owner filed with the SLA? If yes, when? If no, when do you plan to file? |                   |                                                                                                                                                                                                                                                                                                                                                                                                                                                                                                                                                                                                                                                                                                                                                                                                                                                                                                                                                                                                                                                                                                                                                                                                                                                                                                                                                                                                                                                                                                                                                                                                                                                                                                                                                                                                                                                                                                                                                                                                                                                                                                                            | YES                                                      | NO         | 06/3                                                        | 0/2021                   |                                              |                           |  |  |
|                                                                                        | icense estat      | ? If yes, please attach a diagram of the<br>plishments within a 500 ft. radius of your<br>terest Statement.                                                                                                                                                                                                                                                                                                                                                                                                                                                                                                                                                                                                                                                                                                                                                                                                                                                                                                                                                                                                                                                                                                                                                                                                                                                                                                                                                                                                                                                                                                                                                                                                                                                                                                                                                                                                                                                                                                                                                                                                                | YES                                                      | NO         | Plea<br>attac                                               |                          | gram and I                                   | Public Interest Statement |  |  |
| Is the 200 Foot Rule<br>schools and houses                                             |                   | ? If yes, please attach a diagram of the the trigger the rule.                                                                                                                                                                                                                                                                                                                                                                                                                                                                                                                                                                                                                                                                                                                                                                                                                                                                                                                                                                                                                                                                                                                                                                                                                                                                                                                                                                                                                                                                                                                                                                                                                                                                                                                                                                                                                                                                                                                                                                                                                                                             | YES                                                      | NO         |                                                             |                          |                                              |                           |  |  |
|                                                                                        | er(s) read M      | CB4 Policy Regarding Concentration and                                                                                                                                                                                                                                                                                                                                                                                                                                                                                                                                                                                                                                                                                                                                                                                                                                                                                                                                                                                                                                                                                                                                                                                                                                                                                                                                                                                                                                                                                                                                                                                                                                                                                                                                                                                                                                                                                                                                                                                                                                                                                     | YES                                                      | NO         |                                                             |                          |                                              |                           |  |  |