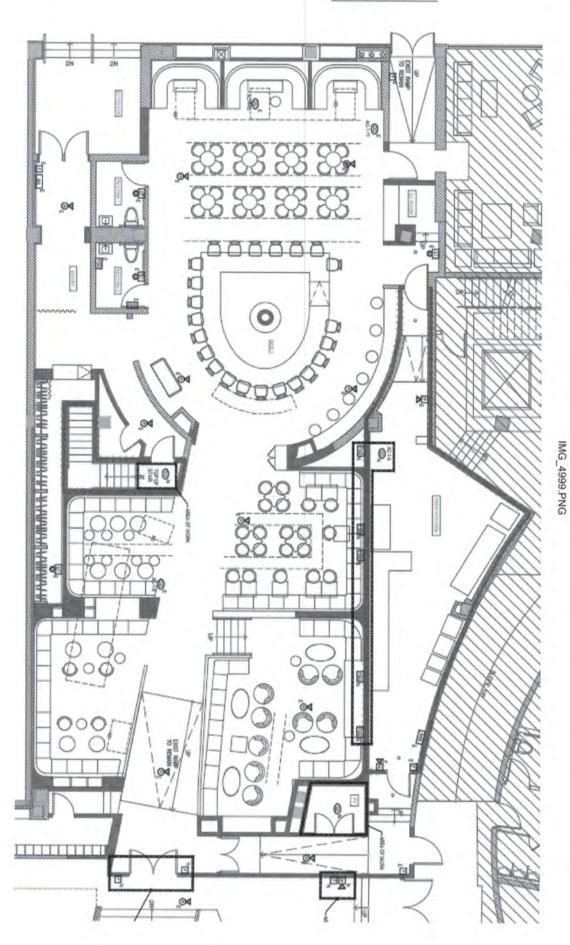

| BUILDING DESIGN                                                                                                                                                                                                                |       |          |              |                               |
|--------------------------------------------------------------------------------------------------------------------------------------------------------------------------------------------------------------------------------|-------|----------|--------------|-------------------------------|
| State the name and type of business previously located in the space.                                                                                                                                                           | P     | 1Ay 100  | y Supper (   | Yub                           |
| Has a liquor-licensed establishment previously occupied this space at any time?<br>If yes, please provide the name of the business.                                                                                            | YES   | NO       | Jenec        |                               |
| Do you plan any changes to the existing façade? If yes, please describe.                                                                                                                                                       | YES   | NO       |              |                               |
| Has the applicant/owner(s) read MCB 4 ADA Guidelines Memo?                                                                                                                                                                     | YES   | NO       |              |                               |
| Is the entrance ADA Compliant?                                                                                                                                                                                                 | YES   | NO       |              |                               |
| Do you plan any changes to the existing façade? If yes, please describe.                                                                                                                                                       | YES   | 80       |              |                               |
| Will applicant have a vestibule within the establishment?                                                                                                                                                                      | YES   | NO       |              |                               |
| Will applicant use a storm enclosure?                                                                                                                                                                                          | YES   | NO       |              |                               |
| Does applicant agree to keep the sidewalk clear of all items or obstructions, such as sandwich boards, sidewalk signs, freestanding menus and plants, as per the law?                                                          | VES   | NO       |              |                               |
| Will applicant comply with the NYC noise code?                                                                                                                                                                                 | YES   | NO       |              |                               |
| Will the establishment have any of the following: (circle all that apply)                                                                                                                                                      | FRENC | CH DOORS | GARAGE DOORS | WINDOWS THAT CAN BE<br>OPENED |
| Will applicant close all windows, French doors, garage doors when any music or amplified sound (including televisions) is played inside the establishment?                                                                     | VES   | NO       |              |                               |
| Will applicant close all windows, French doors, garage doors by 11<br>PM Friday and Saturday and 10 PM on all other days even if no music or<br>amplified sound is played inside the establishment?                            | VES   | NO       |              |                               |
| las applicant obtained an acoustical report from a certified sound engineer to<br>assess potential noise disturbance to the neighboring residents and buildings?                                                               | YES   | NO       |              |                               |
| Nill applicant follow the recommendations of a certified sound engineer to<br>nitigate potential noise disturbance to the neighboring residents and buildings,<br>ncluding placing speakers on the floor of the establishment? | YES   | NO       |              |                               |
| Vill the kitchen exhaust system extend to the roof?                                                                                                                                                                            | YES   | NO       |              |                               |
| Vill the establishment have an illuminated sign?                                                                                                                                                                               | YES   | NO       |              |                               |
| Vill the establishment have a canopy extending over the sidewalk?                                                                                                                                                              | YES   | NO       |              |                               |
| Where will the air conditioner be located? What type is it?                                                                                                                                                                    | V     | Kino     | BrAnd        |                               |
| Vhen was the air conditioner installed?                                                                                                                                                                                        |       | 3        | - Prive      |                               |

|                                                                                                                                                                           | 1   | 114 | - | 10 | 001 | UDDA | AleA |
|---------------------------------------------------------------------------------------------------------------------------------------------------------------------------|-----|-----|---|----|-----|------|------|
| Has the applicant/owner(s) read MCB 4 Rear Yard Rooftop Policy?                                                                                                           | YES | NO  |   |    |     |      |      |
| Will applicant use any outdoor spaces: rooftop, rear yard, patio, porch, balcony, pavilion, tents, deck, gazebo or open dining in the parking lane? If yes, which one(s)? | YES | NO  |   |    |     |      |      |
| Are the floorplans for the outdoor space(s) included?                                                                                                                     | YES | NO  |   |    |     |      |      |
| Will applicant close and vacate the outdoor space(s) by 11PM on Friday & Saturday and 10 PM on all other days?                                                            | YES | NO  |   |    |     |      |      |
| Will the service and consumption of alcohol in any outdoor space only be via seated food service?                                                                         | YES | NO  |   |    |     |      |      |
| Will applicant not allow standing space for patrons to drink or smoke in<br>any outdoor space(s) or on the sidewalk?                                                      | YES | NO  |   |    |     |      |      |
| Will there be no amplified music, as per the law?                                                                                                                         | YES | NO  |   |    |     |      |      |
| If amplified sound is played inside the establishment, will windows and doors be closed?                                                                                  | YES | NO  |   |    |     |      |      |
| Will applicant agree to post signs outside asking customers to respect the neighbors'?                                                                                    | YES | NO  |   |    |     |      |      |
| Will applicant agree to train staff to encourage a peaceful environment?                                                                                                  | YES | NO  |   |    |     |      |      |
| Will applicant provide effective sound control (landscaping enclosure, soundproofing tenants apartments)                                                                  | YES | NO  |   |    |     |      |      |
| Nill there be a lighting plan that allows safe usage of the outdoor space without disrupting neighbors?                                                                   | YES | NO  |   |    |     |      |      |
| f open dining in the parking lane, will applicant agree to leave the sidewalk free of any furniture?                                                                      | YES | NO  |   |    |     |      |      |
| f open dining, will you comply with all NYC DOT guidelines?                                                                                                               | YES | NO  |   |    |     |      |      |
| f open dining, will the installation be year-round?                                                                                                                       | YES | NO  |   |    |     |      |      |

|                                                                                                                                                                                                                                       |     | MI | F- NO | Swe |
|---------------------------------------------------------------------------------------------------------------------------------------------------------------------------------------------------------------------------------------|-----|----|-------|-----|
| Has the applicant/owner(s) read MCB4 Sidewalk Café Policy?                                                                                                                                                                            | YES | NO |       |     |
| Nill applicant be applying for a sidewalk café now or in the future?                                                                                                                                                                  | YES | NO |       |     |
| s applicant in this application seeking to include a sidewalk café in its liquor<br>cense?                                                                                                                                            | YES | NO |       |     |
| f yes, has applicant submitted an application and plans to NYC Dept. of<br>Consumer Affairs? Please attach application and plans.                                                                                                     | YES | NO |       |     |
| Vill applicant close and vacate the sidewalk café by 11 PM on Friday & Saturday and 10 PM on all other days?                                                                                                                          | YES | NO |       |     |
| Vill applicant be serving alcohol in the sidewalk café? If so, will you have waiter ervice?                                                                                                                                           | YES | NO | Ť     |     |
| Vill the café have a 3 ft. wide serving aisle running the entire length of the idewalk cafe?                                                                                                                                          | YES | NO |       |     |
| Vill applicant mark the perimeter of the café on the sidewalk?                                                                                                                                                                        | YES | NO |       |     |
| ill the service and consumption of alcohol in the sidewalk café only be via seated<br>od service?                                                                                                                                     | YES | NO |       |     |
| /ill the sidewalk café not provide standing space for drinking or smoking?                                                                                                                                                            | YES | NO |       |     |
| ill applicant use any portable natural gas heaters? If so, do you have the<br>quisite approvals from DOB & the Fire Department?                                                                                                       | YES | NO |       |     |
| /ill applicant have a lighting plan that will allow safe usage of the outdoor space ithout disrupting neighbors?                                                                                                                      | YES | NO |       |     |
| /ill all furniture, plants and barricades be stored inside between the evening closing<br>ours and the morning opening hours?                                                                                                         | YES | NO |       |     |
| /ill all furniture be stored inside between December 21 <sup>st</sup> and March 21 <sup>st</sup> , and any other ay when it rains or snows?                                                                                           | YES | NO |       |     |
| /ill applicant use umbrellas?                                                                                                                                                                                                         | YES | NO | -     |     |
| construction or construction protection has reduced the sidewalk width, will oplicant always maintain an 8 foot clear path of sidewalk between the perimeter of e café and the closest obstruction including construction barricades? | YES | NO |       |     |
| open dining is in the parking lane, will applicant agree to remove its sidewalk café?                                                                                                                                                 | YES | NO |       |     |