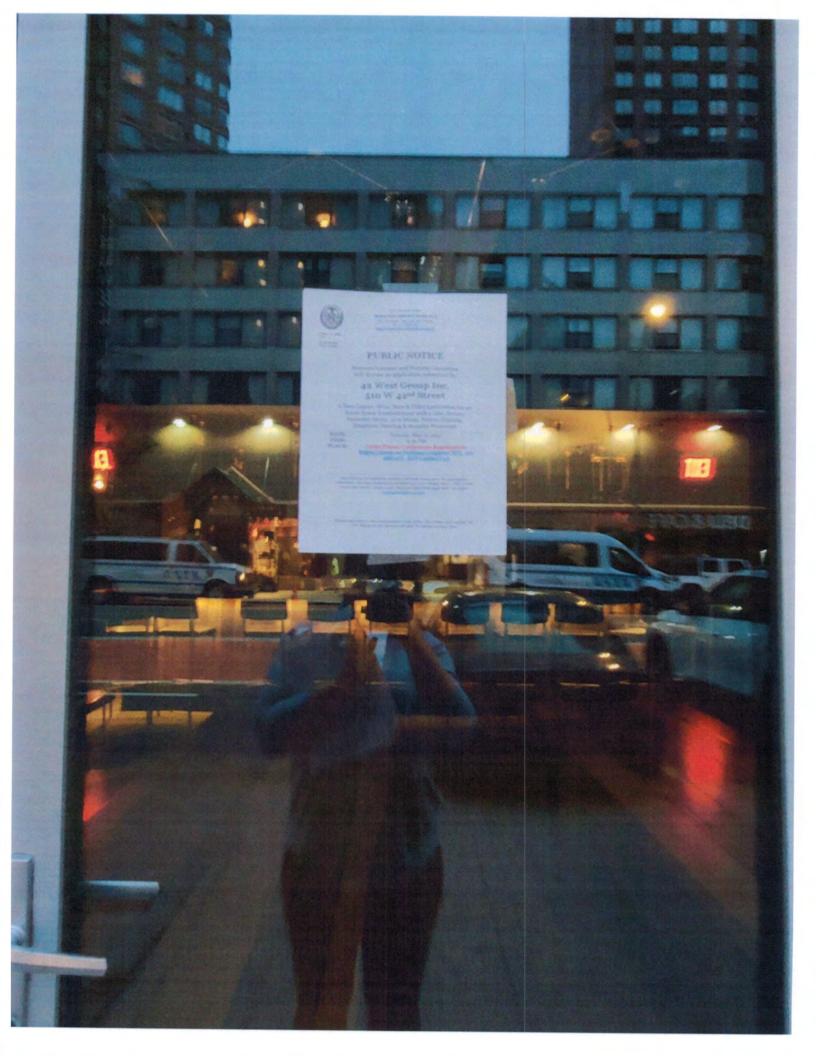

| VES | NO  | Clinton     |
|-----|-----|-------------|
| VES | NO  | Chulon      |
| YES | NO  |             |
| YES | 00  | As existing |
|     | YES | VES NO      |

| Community Notification/Rela                                                                                                                                                                          | tions                               |                               |       |      |                                 |
|------------------------------------------------------------------------------------------------------------------------------------------------------------------------------------------------------|-------------------------------------|-------------------------------|-------|------|---------------------------------|
| NOTIFICATION:                                                                                                                                                                                        | # 1                                 | Please                        | See   | alla | ned                             |
| List all block associations; tenant<br>associations, co-op boards or condo<br>boards of residential buildings; and<br>community groups that applicant has<br>notified regarding its application. For | # 2                                 |                               |       |      |                                 |
|                                                                                                                                                                                                      | # 3                                 |                               |       |      |                                 |
| each please list both the organization<br>and individual you contacted                                                                                                                               | # 4                                 |                               |       |      |                                 |
|                                                                                                                                                                                                      | # 5                                 |                               |       |      |                                 |
| Please provide dates when applicant met v                                                                                                                                                            | with the groups                     | listed above.                 |       |      |                                 |
| Who was your contact person at each grou                                                                                                                                                             | up you met with                     | ?                             |       |      |                                 |
| When did applicant post the notice that wa                                                                                                                                                           | s provided?                         |                               | 51412 | И    |                                 |
| Where did applicant post the notice that wa                                                                                                                                                          | as provided?                        |                               |       |      | to Ave & 4,2nd St 10th & 144    |
| Will applicant provide owner cell phone nur<br>complaints that arise? Please provide num                                                                                                             | mber to neighbo<br>ber in space pro | ors and respond to<br>ovided. | YES   | NO   | 10 Ave & 42nd St 10th \$11th AL |
| Will applicant inform the Community Board<br>provide a hyperlink to applicants jobs webp                                                                                                             | office of its job<br>age?           | openings and/or               | YES   | 0    |                                 |
|                                                                                                                                                                                                      |                                     |                               |       |      |                                 |