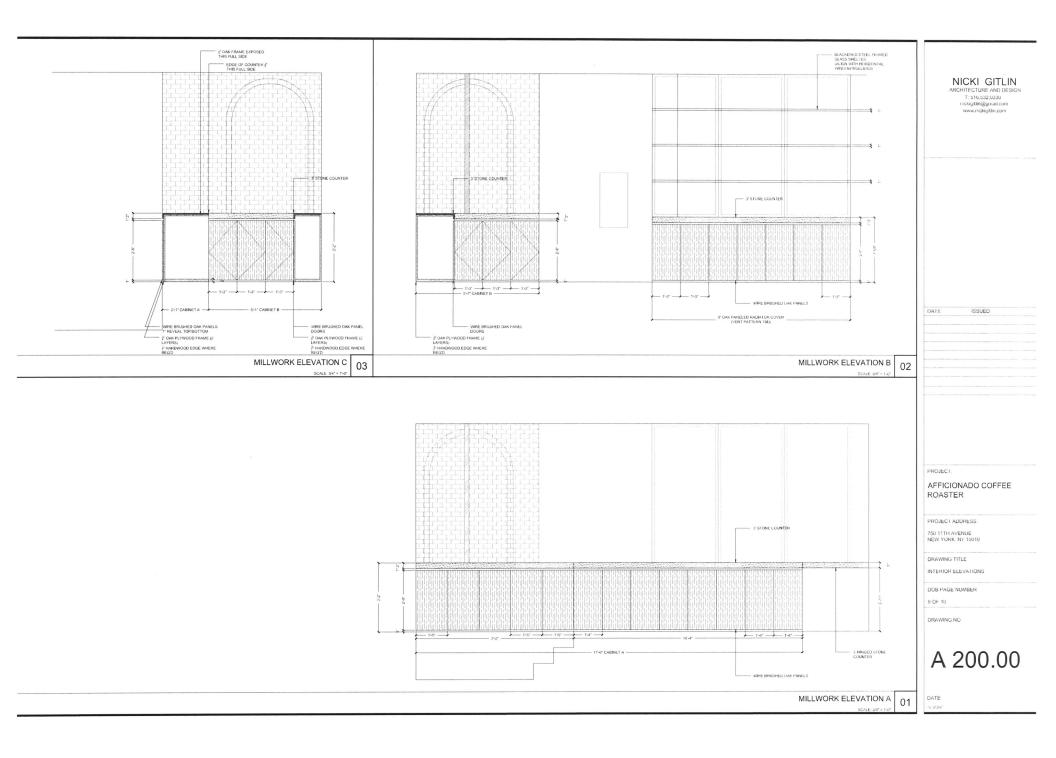

## SCOPE OF WORK

INTERIOR RENOVATION. NO FACADE OR STOREFRONT WORK, NO CHANGE TO USE, EGRESS, OR OCCUPANCY UNDER THIS APPLICATION. DEMOLITION AS REQUIRED. NEW INTERIOR PARTITIONS. CEILINGS, AND SOFFITS. NEW FURRED WALLS AND BRICK VENEER. RELOCATION OF EXISTING PLUMBING FILED UNDER NYC DOB BIZ NO. M00394234-11.