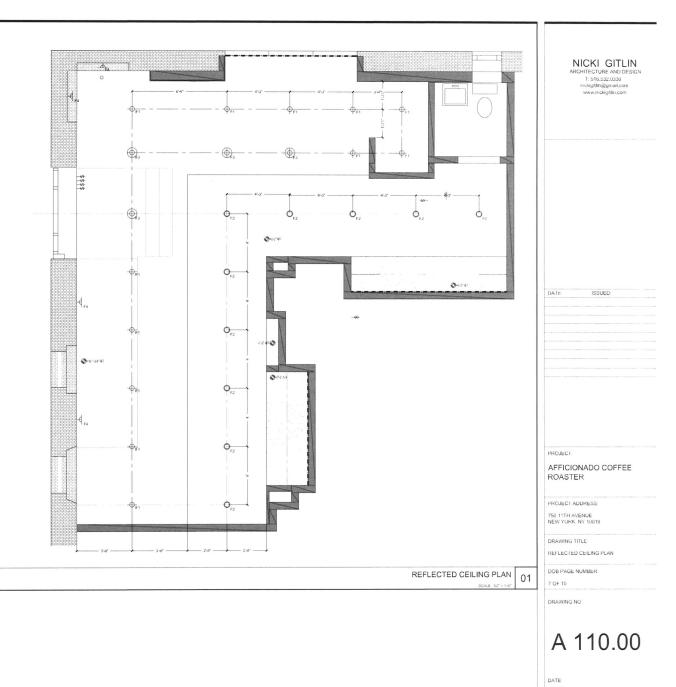

## SCOPE OF WORK

INTERIOR RENOVATION. NO FACADE OR STOREFRONT WORK, NO CHANGE TO USE, EGRESS, OR OCCUPANCY UNDER THIS APPLICATION. DEMOLITION AS REQUIRED. NEW INTERIOR PARTITIONS. CEILINGS, AND SOFFITS. NEW FURRED WALLS AND BRICK VENEER. RELOCATION OF EXISTING PLUMBING FILED UNDER NYC DOB BIZ NO. M00394234-11.