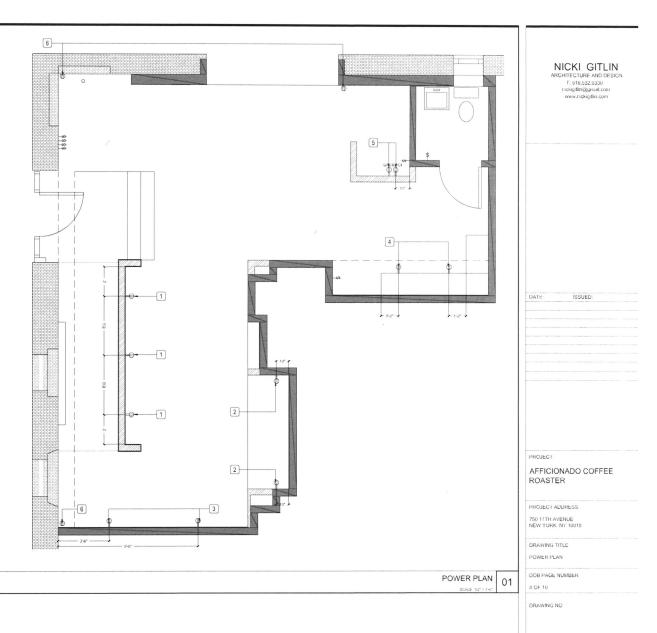

## SCOPE OF WORK

INTERIOR RENOVATION. NO FACADE OR STOREFRONT WORK, NO CHANGE TO USE, EGRESS, OR OCCUPANCY UNDER THIS APPLICATION. DEMOLITION AS REQUIRED. NEW INTERIOR PARTITIONS. CEILINGS, AND SOFFITS. NEW FURRED WALLS AND BRICK VENEER. RELOCATION OF EXISTING PLUMBING FILED UNDER NYC DOB BIZ NO. M00394234-11.