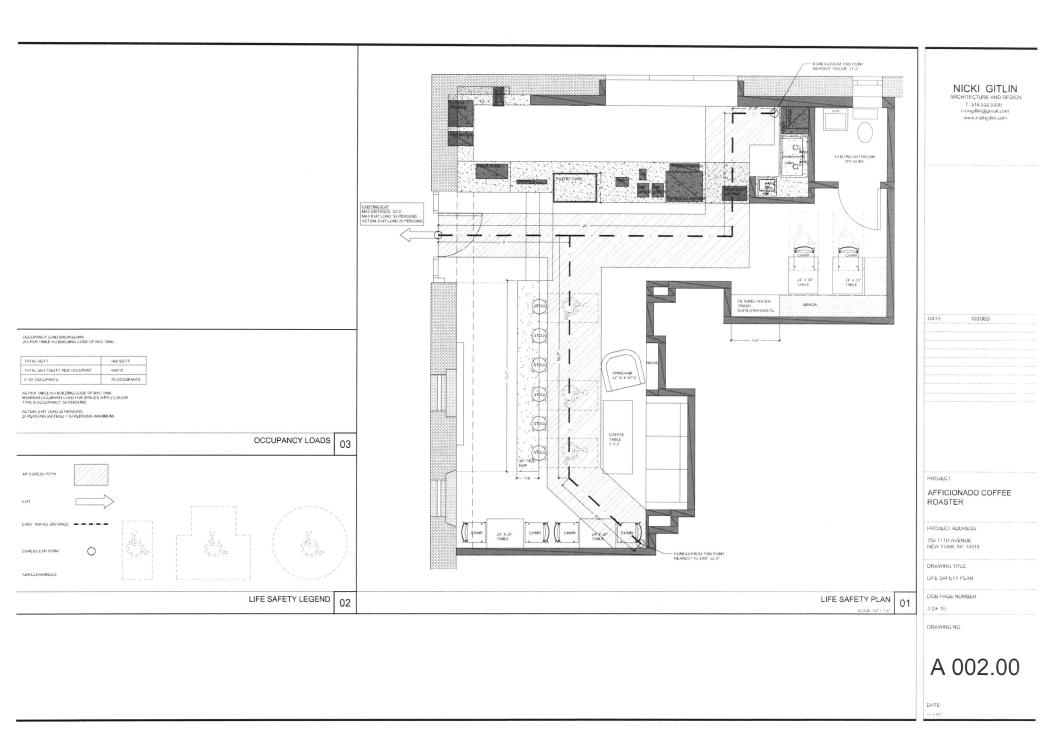

| CATED IN A SPECIAL FLOOD HAZARD AREA. | and        | EXISTING WALL TO REMAIN   |          | 1 001.00                                                  |

EXISTING WALL TO REMAIN

DATE





| HTING SCHEDULE<br>NBOL TAG OTY. DESCRIPTION FIXTURE TYPE MANUFACTURER MOUNTING WATTS PER FIXTURE TOTAL WATTS NOTES |          |          |                                                                                 |               |                       |           |                                                                                                                             |                                | ENERGY CODE ANAL                                   | 1000                                               |                                                                                |