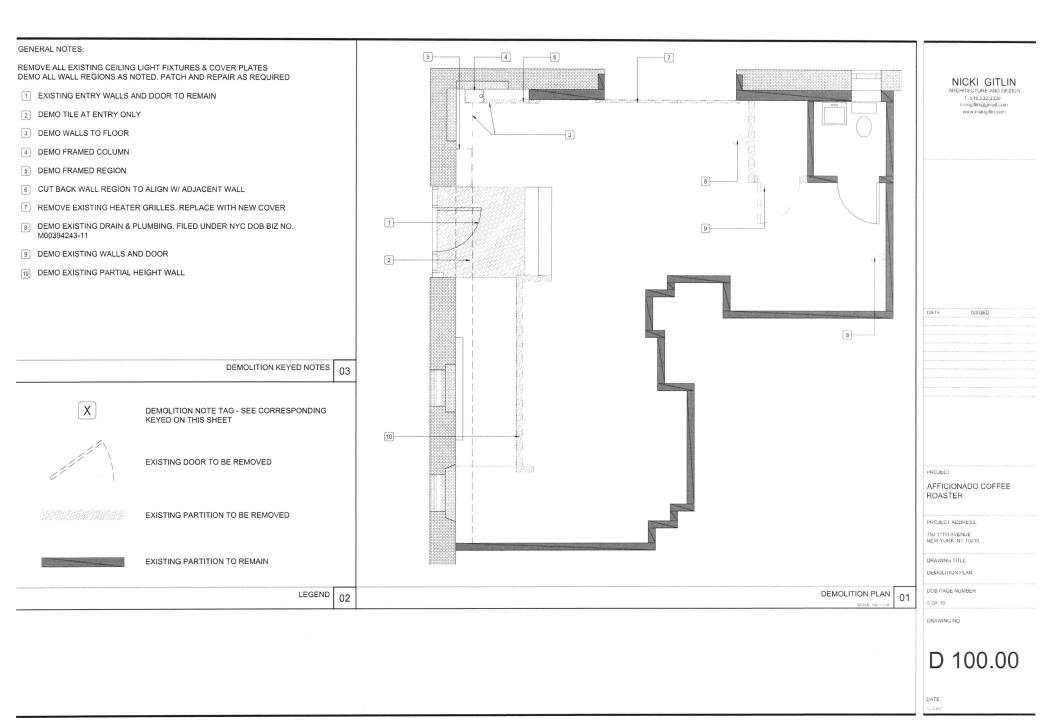

## SCOPE OF WORK

INTERIOR RENOVATION. NO FACADE OR STOREFRONT WORK, NO CHANGE TO USE, EGRESS, OR OCCUPANCY UNDER THIS APPLICATION. DEMOLITION AS REQUIRED. NEW INTERIOR PARTITIONS. CEILINGS, AND SOFFITS. NEW FURRED WALLS AND BRICK VENEER. RELOCATION OF EXISTING PLUMBING FILED UNDER NYC DOB BIZ NO. M00394234-11.