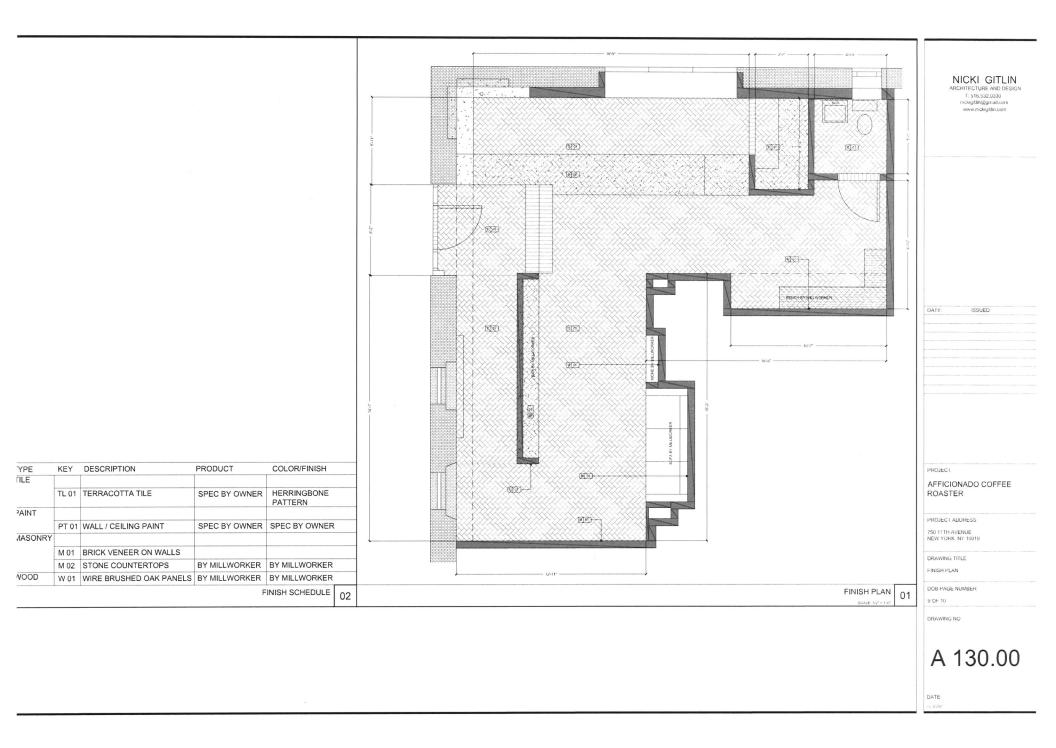

## SCOPE OF WORK

INTERIOR RENOVATION. NO FACADE OR STOREFRONT WORK, NO CHANGE TO USE, EGRESS, OR OCCUPANCY UNDER THIS APPLICATION. DEMOLITION AS REQUIRED. NEW INTERIOR PARTITIONS. CEILINGS, AND SOFFITS. NEW FURRED WALLS AND BRICK VENEER. RELOCATION OF EXISTING PLUMBING FILED UNDER NYC DOB BIZ NO. M00394234-11.