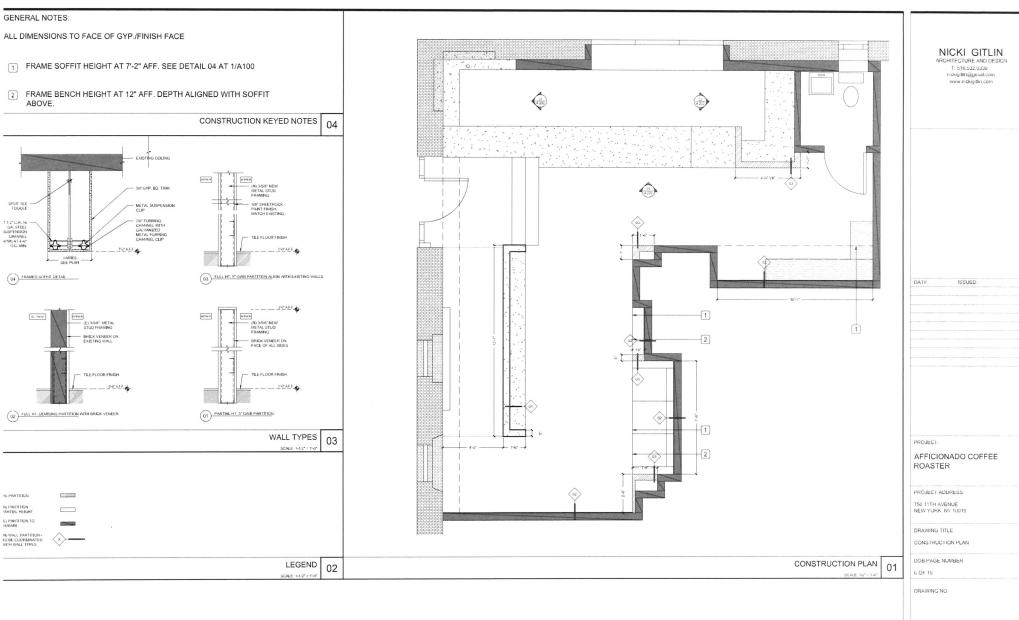

## SCOPE OF WORK

INTERIOR RENOVATION. NO FACADE OR STOREFRONT WORK, NO CHANGE TO USE, EGRESS, OR OCCUPANCY UNDER THIS APPLICATION. DEMOLITION AS REQUIRED. NEW INTERIOR PARTITIONS. CEILINGS, AND SOFFITS. NEW FURRED WALLS AND BRICK VENEER. RELOCATION OF EXISTING PLUMBING FILED UNDER NYC DOB BIZ NO. M00394234-11.