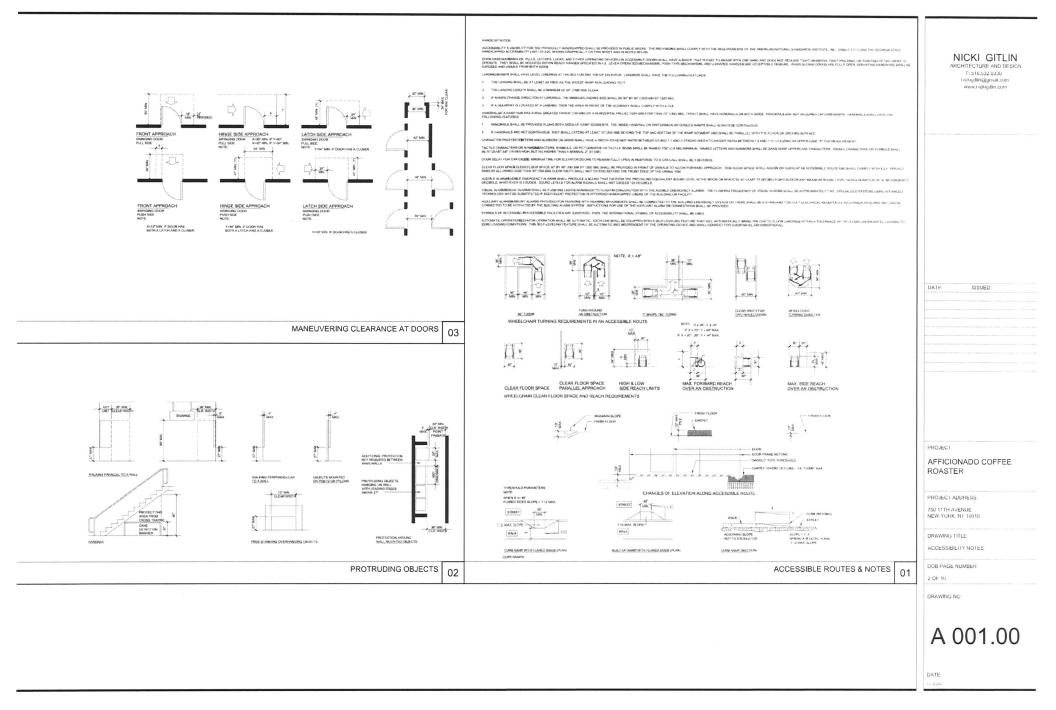

| CATED IN A SPECIAL FLOOD HAZARD AREA. | and        | EXISTING WALL TO REMAIN   |          | 1 001.00                                                  |

EXISTING WALL TO REMAIN

DATE





| HTING SCHEDULE<br>NBOL TAG OTY. DESCRIPTION FIXTURE TYPE MANUFACTURER MOUNTING WATTS PER FIXTURE TOTAL WATTS NOTES |          |          |                                                                                 |               |                       |           |                                                                                                                             |                                | ENERGY CODE ANAL                                   | 1000                                               |                                                                                |