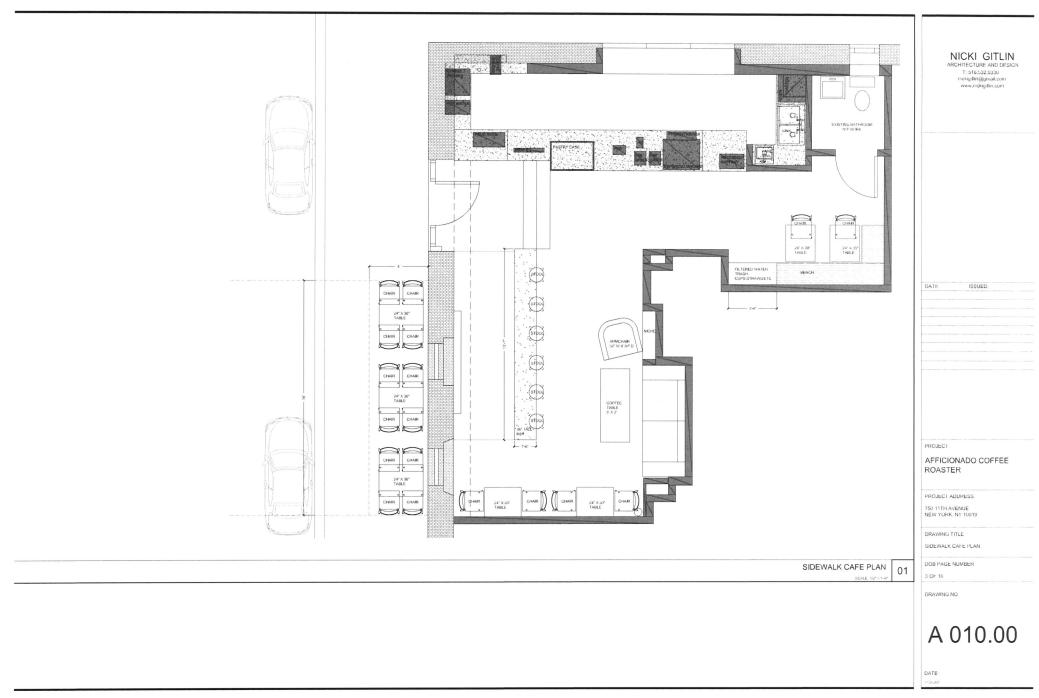

| Has the applicant/owner(s) read MCB4 Sidewalk Café Policy?                                                                                                                                                                                 | YES | NO | yes         |
|--------------------------------------------------------------------------------------------------------------------------------------------------------------------------------------------------------------------------------------------|-----|----|-------------|
| Will applicant be applying for a sidewalk café now or in the future?                                                                                                                                                                       | YES | NO | now         |
| Is applicant in this application seeking to include a sidewalk café in its liquor<br>license?                                                                                                                                              | YES | NO | yes         |
| If yes, has applicant submitted an application and plans to NYC Dept. of Consumer Affairs? Please attach application and plans.                                                                                                            | YES | NO | yes         |
| Will applicant close and vacate the sidewalk café by 11 PM on Friday & Saturday and 10 PM on all other days?                                                                                                                               | YES | NO | yes         |
| Will applicant be serving alcohol in the sidewalk café? If so, will you have waiter service?                                                                                                                                               | YES | NO | yes and yes |
| Will the café have a 3 ft. wide serving aisle running the entire length of the sidewalk cafe?                                                                                                                                              | YES | NO | yes         |
| Will applicant mark the perimeter of the café on the sidewalk?                                                                                                                                                                             | YES | NO | yes         |
| Will the service and consumption of alcohol in the sidewalk café only be via seated food service?                                                                                                                                          | YES | NO | yes         |
| Will the sidewalk café not provide standing space for drinking or smoking?                                                                                                                                                                 | YES | NO | yes         |
| Will applicant use any portable natural gas heaters? If so, do you have the requisite approvals from DOB & the Fire Department?                                                                                                            | YES | NO | no          |
| Will applicant have a lighting plan that will allow safe usage of the outdoor space without disrupting neighbors?                                                                                                                          | YES | NO | yes         |
| Will all furniture, plants and barricades be stored inside between the evening closing hours and the morning opening hours?                                                                                                                | YES | NO | yes         |
| Will all furniture be stored inside between December 21 <sup>st</sup> and March 21 <sup>st</sup> , and any other day when it rains or snows?                                                                                               | YES | NO | yes         |
| Will applicant use umbrellas?                                                                                                                                                                                                              | YES | NO | no          |
| f construction or construction protection has reduced the sidewalk width, will applicant always maintain an 8 foot clear path of sidewalk between the perimeter of the café and the closest obstruction including construction barricades? | YES | NO | yes         |
| f open dining is in the parking lane, will applicant agree to remove its sidewalk café?                                                                                                                                                    | YES | NO | yes         |