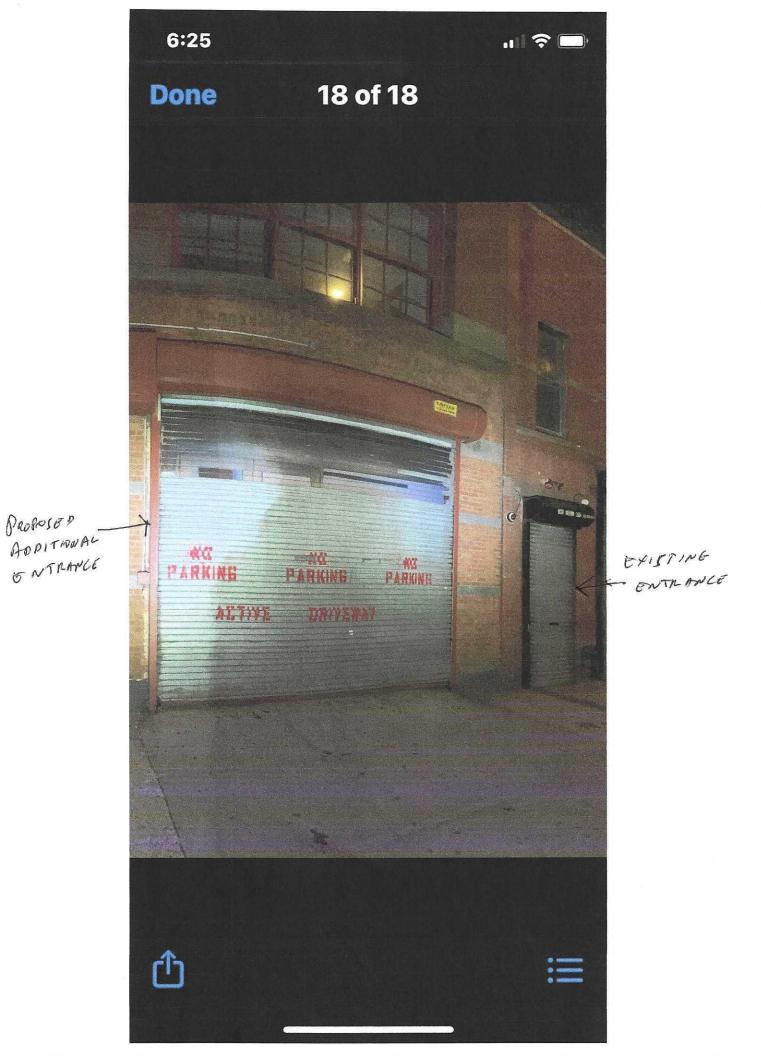

| Robert Berk PRINT NAME OF APPLICANT                           | SIGNATURE O                                                                                                        | FAPPLICANT                            | DATE   |  |  |  |





247 WEST 37TH STREET NEW YORK, NY 10018 TEL (212) 221-1986 FAX. (212) 221-3218

PROJECT: EAGLE BAR

548-554 WEST 28TH STREET

TITLE:

**GROUND FLOOR PLAN** 

SCALE: 1/16"=1'-0" @ 2003 - 2021 NTA DESIGN GROUP LLC

PROJ. No.: 01955

DATE:

3/13/21





From: robert@eagle-ny.com,
To: mehlerbuscemi@aol.com,
Date: Wed, Mar 31, 2021 1:09 pm

### Eagle Open Kitchen Menu

#### Burgers

| Eagleburger               |       |
|---------------------------|-------|
| Single                    | 8.00  |
| Double                    | 10.00 |
| Eagle Cheese burger       |       |
| Single                    | 9.00  |
| Double                    | 11.00 |
|                           |       |
| Impossible Burger         | 8.00  |
| Double                    | 10.00 |
| Impossible cheese burger. | 9.00  |
| Double                    | 11.00 |
| Grilled chicken sandwich  | 12.00 |
| Eagle Hot Dog.            | 6.00  |
| Eagle chili dog           | 8.00  |
| Fries                     |       |
| Thes                      |       |
| Small