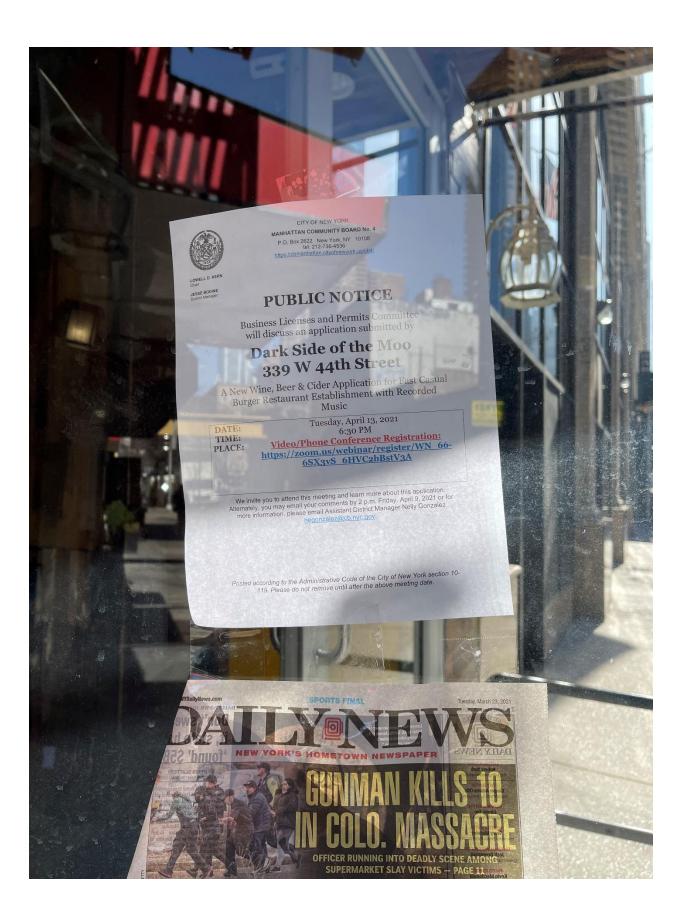

### Beer & Wine License 339 West 44th Street

Dear all,

Hope all is well. My name is Jeff Geoghegan and I'm representing Tyrone Green for a beer & wine license for a new restaurant at 339 West 44th Street to be called Dark Side of the Moo (<u>https://www.darksideofthemoo.com/order</u>). The hours of operation we are requesting are Sunday -Saturday 11AM to 12 Midnight. It will be a sit down waiter serviced restaurant with a small small sit down bar.. Tyrone has been in business since 2012.. We would like to meet at your convenience to discuss our plans. Please let us know a convenient time. Thank you.