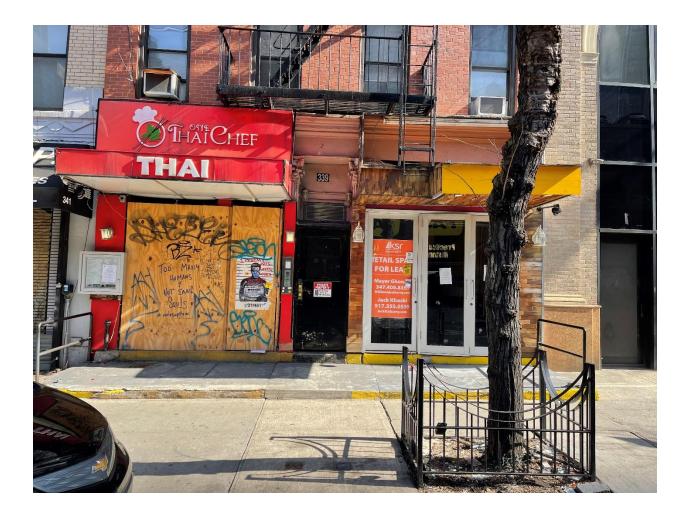

YES

NO

Will applicant inform the Community Board office of its job openings and/or provide a hyperlink to applicants jobs webpage?

| BUILDING DESIGN                                                                                                                                                                                                           |       |          |                |                                          |      |  |
|---------------------------------------------------------------------------------------------------------------------------------------------------------------------------------------------------------------------------|-------|----------|----------------|------------------------------------------|------|--|
| State the name and type of business previously located in the space.                                                                                                                                                      | On    | eThe     | aiChef +       | Smokey Burg                              | en   |  |
| Has a liquor-licensed establishment previously occupied this space at any time? If yes, please provide the name of the business.                                                                                          | YES   | NO       | One Thai Che   | Smokey Burg                              | rser |  |
| Do you plan any changes to the existing façade? If yes, please describe.                                                                                                                                                  | YES   | Ko       | Nem Sig        | ins in stranger                          | 00   |  |
| Has the applicant/owner(s) read MCB 4 ADA Guidelines Memo?                                                                                                                                                                | VES   | NO       |                |                                          |      |  |
| Is the entrance ADA Compliant?                                                                                                                                                                                            | VES   | NO       |                |                                          |      |  |
| Do you plan any changes to the existing façade? If yes, please describe.                                                                                                                                                  | YES   | NO       |                |                                          |      |  |
| Will applicant have a vestibule within the establishment?                                                                                                                                                                 | YES   | RO       |                |                                          |      |  |
| Will applicant use a storm enclosure?                                                                                                                                                                                     | YES   | NO       |                | WW Street Street                         |      |  |
| Does applicant agree to keep the sidewalk clear of all items or obstructions, such as sandwich boards, sidewalk signs, freestanding menus and plants, as per the law?                                                     | VES   | NO       |                |                                          |      |  |
| Will applicant comply with the NYC noise code?                                                                                                                                                                            | YES   | NO       |                | 1. 1. 1. 1. 1. 1. 1. 1. 1. 1. 1. 1. 1. 1 |      |  |
| Will the establishment have any of the following: (circle all that apply)                                                                                                                                                 | FREN  | CH DOORS | S GARAGE DOORS | WINDOWS THAT CAN BE<br>OPENED            |      |  |
| Will applicant close all windows, French doors, garage doors when any music or amplified sound (including televisions) is played inside the establishment?                                                                | VES   | NO       |                |                                          |      |  |
| Will applicant close all windows, French doors, garage doors by 11<br>PM Friday and Saturday and 10 PM on all other days even if no music or<br>amplified sound is played inside the establishment?                       | (YES) | NO       |                |                                          |      |  |
| Has applicant obtained an acoustical report from a certified sound engineer to assess potential noise disturbance to the neighboring residents and buildings?                                                             | YES   | NO       |                |                                          |      |  |
| Will applicant follow the recommendations of a certified sound engineer to mitigate potential noise disturbance to the neighboring residents and buildings, including placing speakers on the floor of the establishment? | VES   | NO       |                |                                          |      |  |
| Will the kitchen exhaust system extend to the roof?                                                                                                                                                                       | VES   | NO       |                |                                          |      |  |
| Will the establishment have an illuminated sign?                                                                                                                                                                          | YES   | NO       |                |                                          |      |  |
| Will the establishment have a canopy extending over the sidewalk?                                                                                                                                                         | YES   | Ng       |                |                                          |      |  |
| Where will the air conditioner be located? What type is it?                                                                                                                                                               | SP    | lits     | ystem ins,     | ide_                                     |      |  |
| When was the air conditioner installed?                                                                                                                                                                                   |       | 201      | 3              |                                          |      |  |

### Jeff Geoghegan <jg@amityrealty.com>

Mon, Mar 22, 1:58 PM (3 days ago)

to Kathleen

One Thai Chef & Smokey Burger. Seating capacity approximately 72, 60 at tables with 8-12 at the bar. No sidewalk cafe