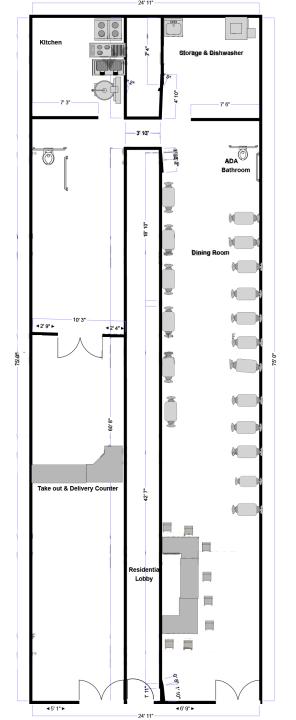

| OPERATI                                                                                 | ONAL DE                              | TAILS (*C                      | losing time wi                                                               | ll be when a        | establishm         | ent is va | icated o               | of all patrons)           |           |         |
|-----------------------------------------------------------------------------------------|--------------------------------------|--------------------------------|------------------------------------------------------------------------------|---------------------|--------------------|-----------|------------------------|---------------------------|-----------|---------|
|                                                                                         |                                      | MONDAY                         | TUESDA                                                                       | .y w                | EDNESDAY           | ТН        | RSDAY                  | FRIDAY                    | SATURDAY  | SUNDAY  |
| HOURS*                                                                                  | Operation                            | ·1/AM                          | IL IAM                                                                       | 1-1                 | IAM.               | - 1!      | Any                    | - IAM                     | I AM.     | 11AM-   |
| (Indoor                                                                                 | Vitaban                              | MIGNIG                         | nt midi                                                                      | right M             | idaigh             | 1 191     | Inigh                  | Midnish                   | T Midnist | Midnigh |
| Only)                                                                                   | Kitchen                              | Molnis                         | of mig                                                                       | night               | nidnist            | it h      | idnic                  | At misme                  | ht Midnis | htmidmi |
|                                                                                         | Music                                | Midnis                         | Mida                                                                         | isht n              | 1 idnisi           | nthi      | idhish                 | Michish                   | thistock  | triday  |
| If you plan to ha<br>(Circle all that ap                                                | pply)                                | type(s)?                       | BACKGRO                                                                      | DUND I              | LIVE MUSIC         |           | DJ                     | JUKE BOX                  | КА        | RAOKE   |
|                                                                                         |                                      |                                |                                                                              |                     | OCCU               | PANCY     |                        | The seal                  | 11100     |         |
|                                                                                         | (Certi                               | acity<br>ficate of<br>ipancy)  | Maximum # of<br>Persons<br>Occupying<br>Premises<br>(Including<br>Employees) | Number<br>of Tables | Number<br>of Seats |           | er of Serv<br>nly Bars | vice Number<br>Stand-Up E |           |         |
| INSIDE                                                                                  | 79                                   | F                              | 74                                                                           | 18                  | 36                 |           |                        | 1                         | 8         |         |
| OUTSIDE<br>(Other than<br>sidewalk café)                                                | N                                    | A                              |                                                                              |                     |                    |           |                        |                           |           |         |
| DCA<br>APPROVED<br>UNENCLOSE<br>SIDEWALK<br>CAFÉ                                        | D N/                                 | A                              |                                                                              |                     |                    |           |                        |                           |           |         |
| How many floors                                                                         | are there? What                      | at is the capaci               | y for each floor?                                                            |                     |                    | Gro       | und                    | +loso 7                   | Y. Ka     | 20. AS  |
| How frequently w                                                                        | vill the owner(s)                    | be at the estab                | lishment?                                                                    |                     |                    | F.10      | rvd                    | Floor 7                   | 1 for     | lair of |
| Will there be dan                                                                       | ncing?                               |                                |                                                                              |                     |                    | YES       | 6                      | 1 ercy                    | 0, 001 a  | dy off  |
| Will applicant hav                                                                      | ve bottle or table                   | e service for be               | verage alcohol?                                                              |                     |                    | YES       | NO                     |                           | -         |         |
| Will applicant be                                                                       | hosting private;                     | promotional or                 | corporate event                                                              | ts?                 |                    | YES       | NO                     | Small t                   | Parties   |         |
| Will outside prom                                                                       | noters be used o                     | on a regular bas               | is? If yes please                                                            | e describe.         |                    | YES       | 0                      |                           |           |         |
| Will applicant hav                                                                      | ve a security pla                    | n? If, yes pleas               | e attach.                                                                    |                     |                    | YES       | 60                     |                           | 18 8 S    |         |
| Will security plan                                                                      | be implemente                        | d?                             |                                                                              |                     |                    | YES       | NO                     |                           |           |         |
| Will State certifie                                                                     | d security perso                     | nnel be used?                  | STR.S.                                                                       |                     |                    | YES       | NO                     |                           |           |         |
| Will New York Nig                                                                       | ghtlife Associati                    | on and NYPD I                  | Best Practices be                                                            | e followed?         |                    | VES       | NO                     |                           |           |         |
| Does applicant agree to notify MCB4 prior to making changes to its method of operation? |                                      |                                |                                                                              | (Yes)               | NO                 |           |                        |                           |           |         |
| Will applicant be using delivery bicycles? If yes, how many?                            |                                      |                                |                                                                              |                     | YES                | NO        |                        |                           | S. Barres |         |
| Will delivery bicyo<br>wear attire clearly                                              | cles be clearly n<br>y noting name a | narked with the s described by | name of the res<br>NYC Law?                                                  | taurant and v       | vill staff         | YES       | NO                     |                           |           |         |
| Where will delive                                                                       | ry bicycles be st                    | tored during the               | day when not ir                                                              | n use?              |                    |           |                        |                           | No.       |         |

| LOCATION & ZONING                                                                         |       |           |
|-------------------------------------------------------------------------------------------|-------|-----------|
| Is this a Special District? If yes, is it Clinton, West Chelsea or Hudson Yards?          | VES N | · Clinton |
| Does the building have a Certificate of Occupancy ("C of O") or a letter of no objection? | VES N | O LNO     |
| Is a Public Assembly permit required?                                                     | YES N | io NO     |
| Are your plans filed with DOB?                                                            | YES N | NO NO     |

YES

NO

Will applicant inform the Community Board office of its job openings and/or provide a hyperlink to applicants jobs webpage?

| BUILDING DESIGN                                                                                                                                                                                                           |       |          |                |                                          |      |  |
|---------------------------------------------------------------------------------------------------------------------------------------------------------------------------------------------------------------------------|-------|----------|----------------|------------------------------------------|------|--|
| State the name and type of business previously located in the space.                                                                                                                                                      | On    | eThe     | aiChef +       | Smokey Burg                              | en   |  |
| Has a liquor-licensed establishment previously occupied this space at any time? If yes, please provide the name of the business.                                                                                          | YES   | NO       | One Thai Che   | Smokey Burg                              | rser |  |
| Do you plan any changes to the existing façade? If yes, please describe.                                                                                                                                                  | YES   | Ko       | Nem Sig        | ins in stranger                          | 00   |  |
| Has the applicant/owner(s) read MCB 4 ADA Guidelines Memo?                                                                                                                                                                | VES   | NO       |                |                                          |      |  |
| Is the entrance ADA Compliant?                                                                                                                                                                                            | VES   | NO       |                |                                          |      |  |
| Do you plan any changes to the existing façade? If yes, please describe.                                                                                                                                                  | YES   | NO       |                |                                          |      |  |
| Will applicant have a vestibule within the establishment?                                                                                                                                                                 | YES   | RO       |                |                                          |      |  |
| Will applicant use a storm enclosure?                                                                                                                                                                                     | YES   | NO       |                | WW Street Street                         |      |  |
| Does applicant agree to keep the sidewalk clear of all items or obstructions, such as sandwich boards, sidewalk signs, freestanding menus and plants, as per the law?                                                     | VES   | NO       |                |                                          |      |  |
| Will applicant comply with the NYC noise code?                                                                                                                                                                            | YES   | NO       |                | 1. 1. 1. 1. 1. 1. 1. 1. 1. 1. 1. 1. 1. 1 |      |  |
| Will the establishment have any of the following: (circle all that apply)                                                                                                                                                 | FREN  | CH DOORS | S GARAGE DOORS | WINDOWS THAT CAN BE<br>OPENED            |      |  |
| Will applicant close all windows, French doors, garage doors when any music or amplified sound (including televisions) is played inside the establishment?                                                                | VES   | NO       |                |                                          |      |  |
| Will applicant close all windows, French doors, garage doors by 11<br>PM Friday and Saturday and 10 PM on all other days even if no music or<br>amplified sound is played inside the establishment?                       | (YES) | NO       |                |                                          |      |  |
| Has applicant obtained an acoustical report from a certified sound engineer to assess potential noise disturbance to the neighboring residents and buildings?                                                             | YES   | NO       |                |                                          |      |  |
| Will applicant follow the recommendations of a certified sound engineer to mitigate potential noise disturbance to the neighboring residents and buildings, including placing speakers on the floor of the establishment? | VES   | NO       |                |                                          |      |  |
| Will the kitchen exhaust system extend to the roof?                                                                                                                                                                       | VES   | NO       |                |                                          |      |  |
| Will the establishment have an illuminated sign?                                                                                                                                                                          | YES   | NO       |                |                                          |      |  |
| Will the establishment have a canopy extending over the sidewalk?                                                                                                                                                         | YES   | Ng       |                |                                          |      |  |
| Where will the air conditioner be located? What type is it?                                                                                                                                                               | SP    | lits     | ystem ins,     | ide_                                     |      |  |
| When was the air conditioner installed?                                                                                                                                                                                   |       | 201      | 3              |                                          |      |  |