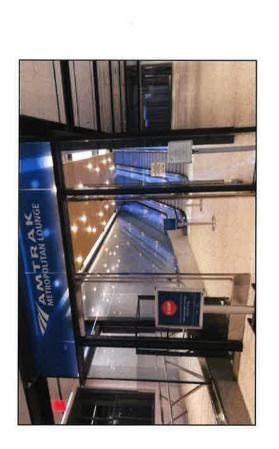

### Security Plan

The premise is monitored and routinely policed by the Amtrak Police Department (APD). APD ensures the safety and security of the premise and its surrounding spaces. This space will primarily be patronized by Amtrak travelers. There is a dedicated customer service representative at the front desk monitoring access to the space. Beverages are going to be served from the dedicated bar to those eligible passengers. There is not going to be a bar cart roaming the station. Alcohol will be contained to the lounge. As patrons purchase alcohol, IDs of anyone appearing to not be of age will be checked and staff will monitor patron's alcohol consumption to ensure no intoxicated individuals are served.