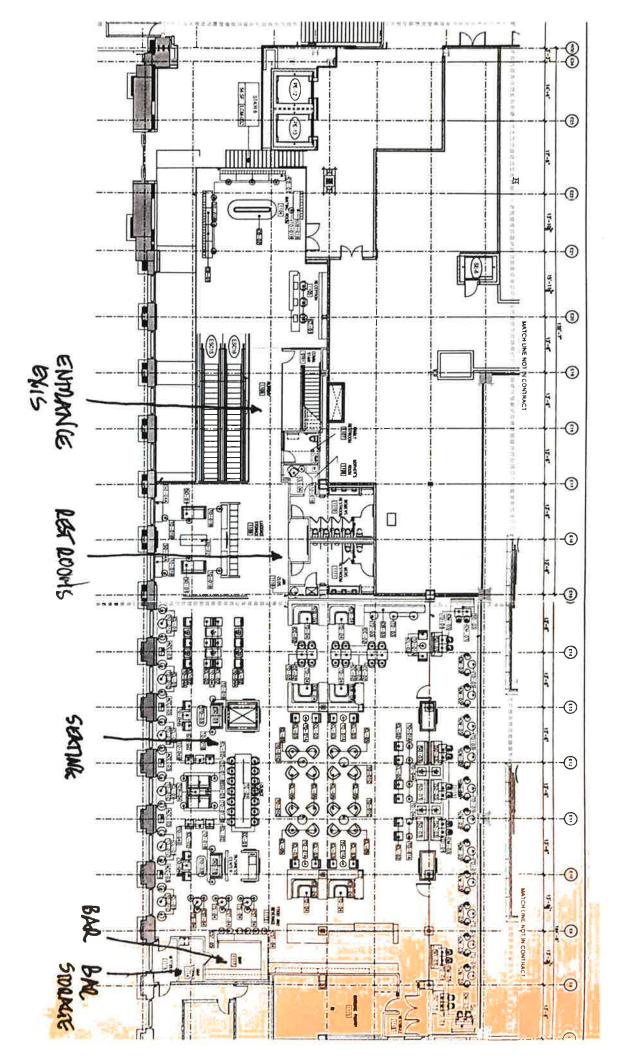

### Security Plan

The premise is monitored and routinely policed by the Amtrak Police Department (APD). APD ensures the safety and security of the premise and its surrounding spaces. This space will primarily be patronized by Amtrak travelers. There is a dedicated customer service representative at the front desk monitoring access to the space. Beverages are going to be served from the dedicated bar to those eligible passengers. There is not going to be a bar cart roaming the station. Alcohol will be contained to the lounge. As patrons purchase alcohol, IDs of anyone appearing to not be of age will be checked and staff will monitor patron's alcohol consumption to ensure no intoxicated individuals are served.