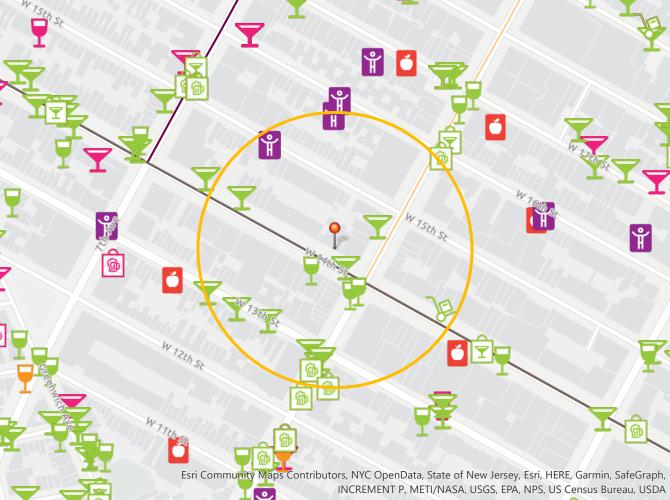

# GV WINGS LLC 103 WEST 14<sup>TH</sup> STREET NEW YORK NY 10011

MANHATTAN COMMUNITY BOARD 4
Meeting Date: 4/13/2021