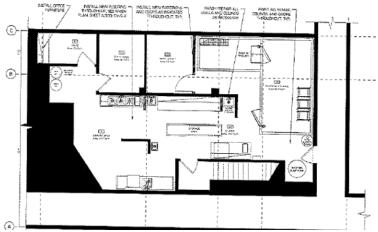

*BONELESS WINGS**

choose one sauce flavor, served with celery and blue cheese or ranch

5 pc \$8.49

10 pc \$15.49

20 pc \$27.99

50 pc \$60.99

#### **CHICKEN FINGERS**

choose one sauce flavor, served with celery and blue cheese or ranch

3 pc \$8.49

6 pc \$15.49

### **BUFFALO CHICKEN** SANDWICH

Breaded chicken breast tossed in any sauce flavor, on a roll with pickles and blue cheese or ranch \$6.99

#### **SAUCE FLAVORS**

Mild

Medium

Hot

Inferno

Insane!

**BBQ-Sweet** 

**BBQ-Spicy** 

**Smoky Bourbon** 

**Garlic Parmesan** 

**Lemon Pepper** 

**Sweet Chili** 

Teriyaki

**Honey Mustard** Plain, no sauce

#### **EXTRA DIPPING SAUCE \$.99**

Blue Cheese, Ranch, or any sauce flavor

#### SOFT DRINKS \$ 1.99

Coke, Diet Coke, Sprite, Ginger Ale, Seltzer Water, Bottled Water













# Certificate of Occupancy

CO Number: 104587822F

This certifies that the premises described herein conforms substantially to the approved plans and specifications and to the requirements of all applicable laws, rules and regulations for the uses and occupancies specified. No change of use or occupancy shall be made unless a new Certificate of Occupancy is issued. This document or a copy shall be available for inspection at the building at all reasonable times.

| A. | Borough: Manhattan                                                |              | <b>Block Numbe</b>       | r: 00790       | Certificate Type:   | Final         |  |
|----|-------------------------------------------------------------------|--------------|--------------------------|----------------|--------------