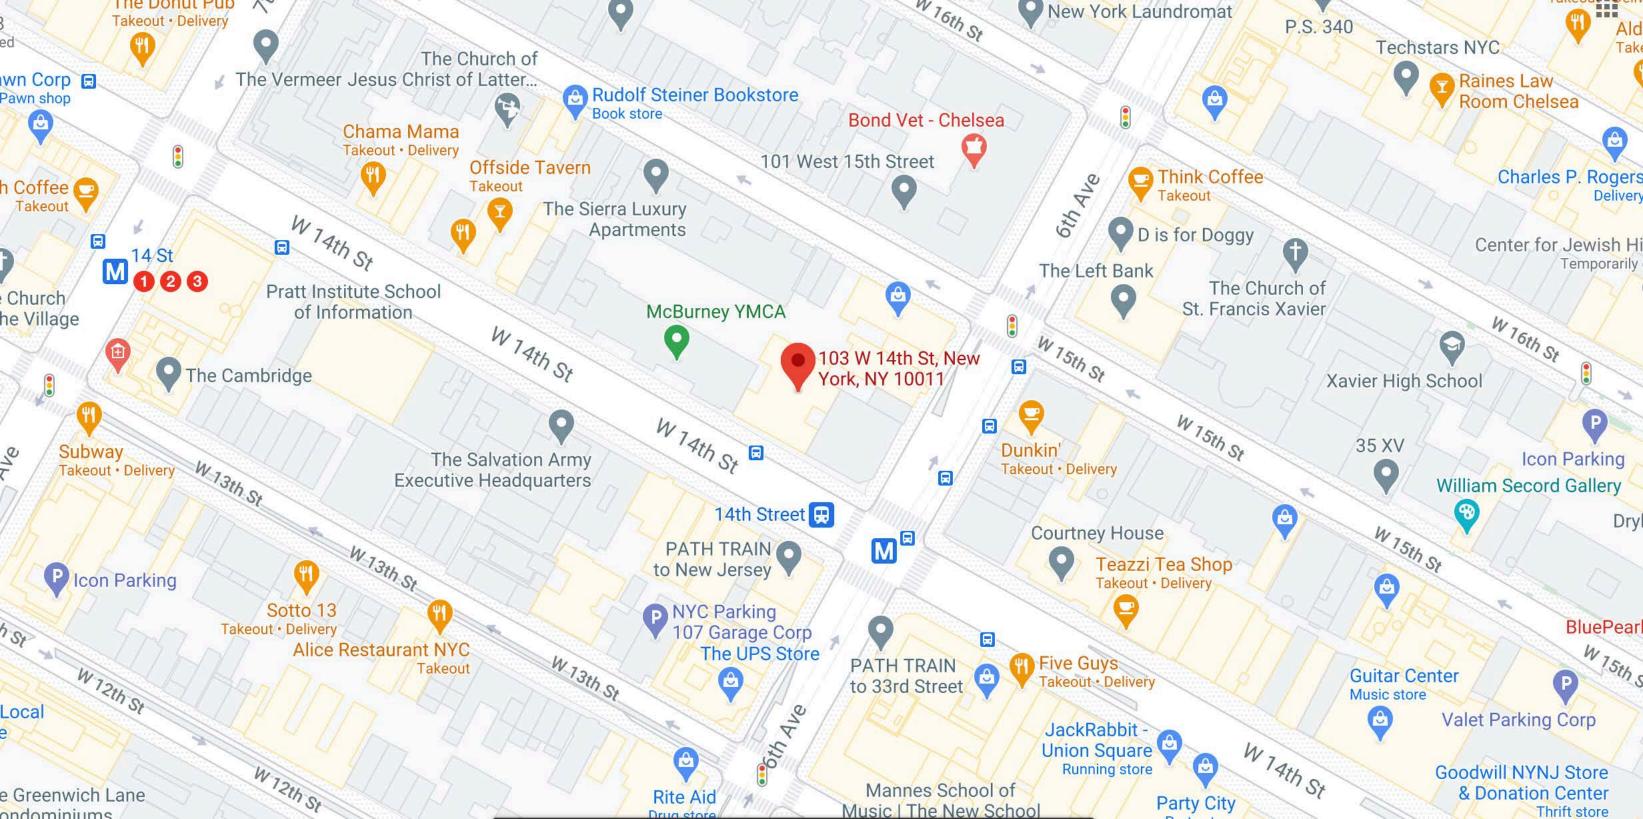

# GV WINGS LLC 103 WEST 14<sup>TH</sup> STREET NEW YORK NY 10011

MANHATTAN COMMUNITY BOARD 4
Meeting Date: 4/13/2021