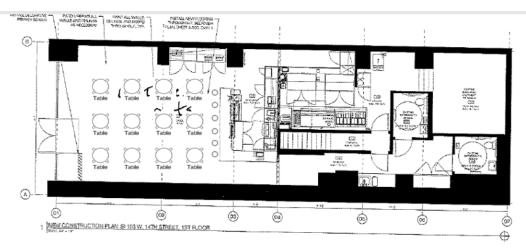

**BONELESS WINGS**

choose one sauce flavor, served with celery and blue cheese or ranch

5 pc \$8.49

10 pc \$15.49

20 pc \$27.99

50 pc \$60.99

#### **CHICKEN FINGERS**

choose one sauce flavor, served with celery and blue cheese or ranch

3 pc \$8.49

6 pc \$15.49

### **BUFFALO CHICKEN** SANDWICH

Breaded chicken breast tossed in any sauce flavor, on a roll with pickles and blue cheese or ranch \$6.99

#### **SAUCE FLAVORS**

Mild

Medium

Hot

Inferno

Insane!

**BBQ-Sweet** 

**BBQ-Spicy** 

**Smoky Bourbon** 

**Garlic Parmesan** 

**Lemon Pepper** 

**Sweet Chili** 

Teriyaki

**Honey Mustard** Plain, no sauce

#### **EXTRA DIPPING SAUCE \$.99**

Blue Cheese, Ranch, or any sauce flavor

#### SOFT DRINKS \$ 1.99

Coke, Diet Coke, Sprite, Ginger Ale, Seltzer Water, Bottled Water













# Certificate of Occupancy

CO Number: 104587822F

This certifies that the premises described herein conforms substantially to the approved plans and specifications and to the requirements of all applicable laws, rules and regulations for the uses and occupancies specified. No change of use or occupancy shall be made unless a new Certificate of Occupancy is issued. This document or a copy shall be available for inspection at the building at all reasonable times.

| A. | Borough: Manhattan                                                |              | <b>Block Numbe</b>       | r: 00790       | Certificate Type:   | Final         |  |
|----|-------------------------------------------------------------------|--------------|--------------------------|----------------|------------