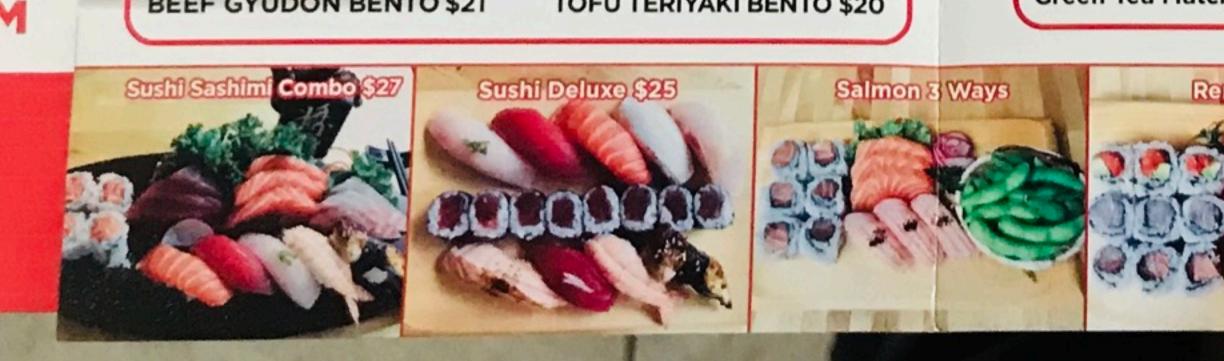

SUSHI STAR RESTAURANT NEW YORK, NEW YORK

1

an al

~1.

CEDAR WILLIAM

| Sushi Boxes                                                                                  | 1111        |                                                                                       |
|----------------------------------------------------------------------------------------------|-------------|---------------------------------------------------------------------------------------|
| SUSHI REGULAR<br>(8 pcs Chef's selection sushi<br>& 1 california roll)                       | \$22        | REMIX BOX<br>(3 pcs spicy tuna avocad<br>3 pcs spicy salmon roll,                     |
| SUSHI DELUXE<br>(9 pcs Chef's selection sushi                                                | \$25        | 3 pcs yellowtail scallion,<br>1 pcs salmon sushi, 1 pcs<br>1 pcs yellowtail sushi, ed |
| & 1 tuna roll)                                                                               |             | CALIFORNIA LOVE                                                                       |
| SASHIMI REGULAR<br>(15 pcs Chef's selection sashimi<br>with sushi rice on the side)          | \$23        | (6 pcs california roll, 6 pcs<br>6 pcs salmon avocado ro                              |
| SASHIMI DELUXE                                                                               | \$26        | TRICOLOR SUSHI                                                                        |
| (18 pcs Chef's selection sashimi<br>with sushi rice on the side)                             | \$26        | (2 pcs tuna sushi, 2 pcs y<br>2 pcs salmon sushi)                                     |
| SUSHI SASHIMI COMBO<br>(5 pcs Chef's selection sushi,                                        | \$27        | 6 pcs salmon avocado r<br>3 pcs salmon roll, 3 pcs pl                                 |
| 9 pcs Chef's selection sashimi<br>& 1 spicy tuna roll)                                       |             | SLIM MIX BOX                                                                          |
| SUSHI SASHIMI FOR TWO<br>(10pcs Chef's selection sushi,                                      | \$52        | (6 pcs salmon avocado s<br>6 pcs california <mark>slim</mark> roll,                   |
| 14pcs Chef's selection sashimi,<br>1 spicy tuna roll, 1 Sushi Star Roll)                     |             | WEGETARIAN BOX                                                                        |
| NEW YORKER BOX                                                                               | \$15        | (6pcs honey roasted pean<br>6pcs green roll, side of e                                |
| (6 pcs spicy tuna roll, 3 pcs salmo<br>avocado, 3 pcs california roll, side<br>edamame)      |             | VEGGIE COMBO<br>(8pcs veggie sushi & 1 ve                                             |
| SALMON 3 WAYS<br>(6 pcs spicy salmon roll,<br>3 pcs salmon sashimi, 3 pcs seared             | \$18        | SHRIMP ADDICT B<br>(8pcs shrimp lover roll, 6p                                        |
| salmon belly sushi, side of edamai<br>SALMON ADDICT BOX                                      |             | MANGO LOVER BO                                                                        |
| (6 pcs spicy salmon avocado roll,<br>6 pcs philadelphia roll,<br>6 pcs salmon cucumber roll) | <b>\$15</b> | 6 pcs salmon mango roll)<br>KANI LOVER BOX<br>(8pcs supernova roll, 6pcs cr           |
|                                                                                              | 10          | EMERALD TOFU B                                                                        |
|                                                                                              |             | (6pcs veggie dragon roll,<br>6pcs tofu loves roll, 6pcs                               |
| Fish over sushi rice. Substitute                                                             | e with b    | rown rice or quinoa +\$1)                                                             |
|                                                                                              | 22          | Tuna Don (10pcs)                                                                      |
| Chirashi Don (15pcs) \$2                                                                     | 23          | Eel Don (9pcs)                                                                        |
| Spicy Ramen Star (Chicke                                                                     |             | aki/Beef/Shrimp Tempura)                                                              |
| Teriyaki / Kats<br>Choice of jasmine rice, brown ric                                         |             | noa serve with carret 9                                                               |
| CHICKEN TERIYAKI PLATE                                                                       | 515         | CHICKEN KATSU PL                                                                      |
|                                                                                              | 512         | PORK KATSU PLATI                                                                      |
| Serves with california roll, veg                                                             | ggie kak    | kiage, Pople                                                                          |
| salad, jasmine rice                                                                          | & miso      | soup Bento                                                                            |
| SUCHI DENTO C'                                                                               | 0           | CHICKEN KATCH DE                                                                      |

| AR (5pcs Chef's selection sushi, 1 california roll)                   | \$14.95                                                                                                                                                                                                                                                                                                                                                                                                                                                                                                                                                                                                                                                                                             |
|-----------------------------------------------------------------------|-----------------------------------------------------------------------------------------------------------------------------------------------------------------------------------------------------------------------------------------------------------------------------------------------------------------------------------------------------------------------------------------------------------------------------------------------------------------------------------------------------------------------------------------------------------------------------------------------------------------------------------------------------------------------------------------------------|
| (E (7 pcs Chef's selection sushi & 1 tuna roll)                       | \$16.95                                                                                                                                                                                                                                                                                                                                                                                                                                                                                                                                                                                                                                                                                             |
| MI COMBO<br>ection sushi, 6 pcs Chef's seletion sashimi, 1 california | \$17.95                                                                                                                                                                                                                                                                                                                                                                                                                                                                                                                                                                                                                                                                                             |
| 1BO                                                                   | \$16.95                                                                                                                                                                                                                                                                                                                                                                                                                                                                                                                                                                                                                                                                                             |
| ection sashimi with sushi rice on the side)                           |                                                                                                                                                                                                                                                                                                                                                                                                                                                                                                                                                                                                                                                                                                     |
| BO (6 pcs veggie sushi & 1 veggie roll)                               | \$13.95                                                                                                                                                                                                                                                                                                                                                                                                                                                                                                                                                                                                                                                                                             |
|                                                                       | and the second se |

| N<br>shimi over sushi rice)       | \$15.95 |
|-----------------------------------|---------|
| <b>I</b><br>nimi over sushi rice) | \$14.95 |
| i over sushi rice)                | \$15.95 |
| over sushi rice)                  | \$16.95 |

Serves with california roll, veggie kakiage, salad, jasmine rice, miso soup

|      | \$15.95    | CHICKEN TERIY |                     |
|------|------------|---------------|---------------------|
| 0    | \$16.95    | BENTO         | \$16.95             |
|      | TO \$16.95 | SALMON TERIY  | AKI                 |
| DEN  | 10 \$10.95 | BENTO         | \$16.95             |
| то   | \$15.95    |               |                     |
|      |            | TOFU TERIYAKI | <b>BENTO\$15.95</b> |
| BEN  | TO \$16.95 |               |                     |
| ENTO | \$16.95    | BEEF GYUDON   | BENTO \$16.95       |
|      |            |               |                     |