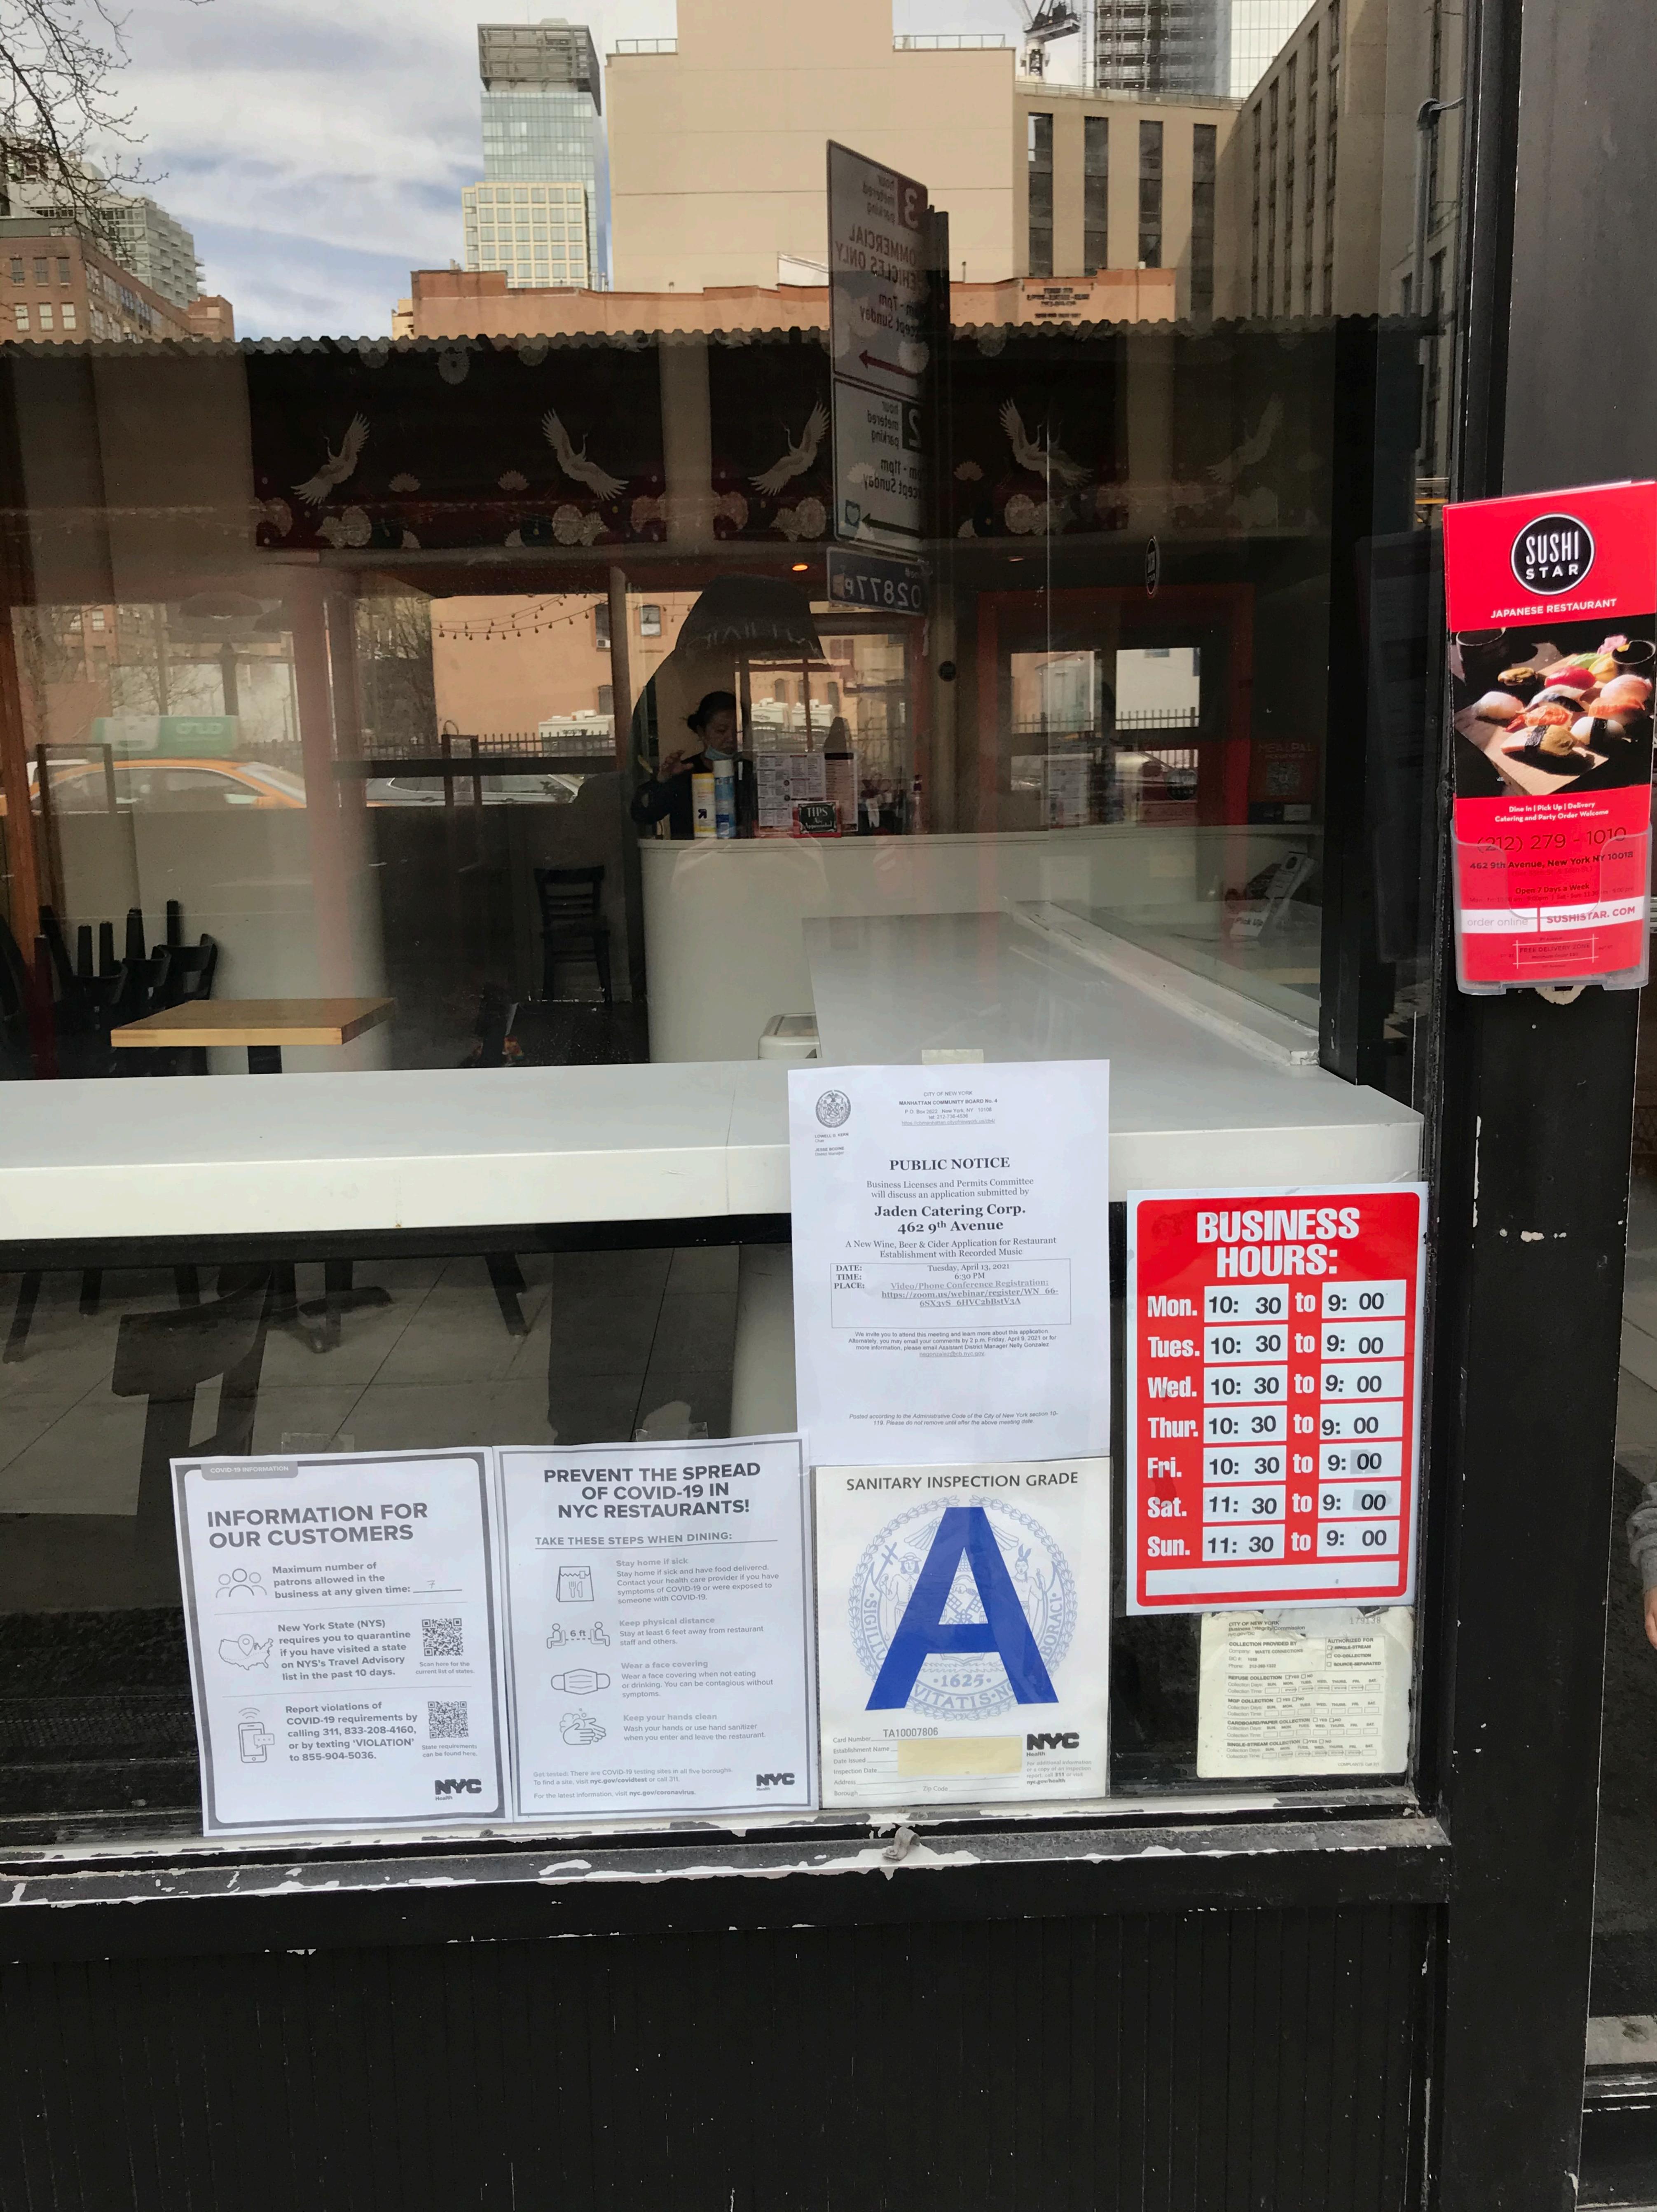

| OPERATIO                                                                                                                                         | <b>OPERATIONAL DETAILS</b> (*Closing time will be when establishment is vacated of all patrons) |                                 |                                                                              |              |      |                    |                      |                          |                        |               |       |          |
|--------------------------------------------------------------------------------------------------------------------------------------------------|-------------------------------------------------------------------------------------------------|---------------------------------|------------------------------------------------------------------------------|--------------|------|--------------------|----------------------|--------------------------|------------------------|---------------|-------|----------|
|                                                                                                                                                  |                                                                                                 | MONDAY                          | TUESDAY                                                                      | Y            | W    | EDNESDAY           | THU                  | RSDAY                    | FRIDAY                 | SATURDAY      | st    | INDAY    |
| HOURS*                                                                                                                                           | Operation                                                                                       | 10:30am -10pn                   | ı 10:30am - 10                                                               | )pm          | 10   | :30am - 10pr       | n <sub>10:30</sub> ; | am -10pm                 | 10:30am - 10           | pm 1130am-10p | m 113 | 0am-10pm |
| (Indoor<br>Only)                                                                                                                                 | Kitchen                                                                                         | 10:30am - 9pn                   | ı 10:30am - 9p                                                               | m            |      | 30am - 9pm         |                      |                          |                        | n 1130am-9pm  | 1130  | am-9pm   |
|                                                                                                                                                  | Music                                                                                           | 10:30am - 9pr                   | n 10:30am - 9p                                                               | m            | 10:3 | 30am - 9pm         | 10:30                | am - 9pm                 | 10:30am - 9p           | m1130am-9pm   | 1130  | am-9pm   |
| If you plan to hav<br>(Circle all that ar                                                                                                        |                                                                                                 |                                 | BACKGRO                                                                      |              |      | IVE MUSIC          |                      | DJ                       | JUKE BOX               |               | RAOKE | <u>.</u> |
| (Circle all that apply) Circle all that apply OCCUP                                                                                              |                                                                                                 |                                 |                                                                              |              |      |                    | ANCY                 |                          |                        |               |       |          |
|                                                                                                                                                  | (Cert                                                                                           | pacity<br>ificate of<br>upancy) | Maximum # of<br>Persons<br>Occupying<br>Premises<br>(Including<br>Employees) | Num<br>of Ta |      | Number<br>of Seats |                      | er of Servic<br>nly Bars | e Number<br>Stand-Up I |               |       |          |
| *Will  <br>INSIDE                                                                                                                                | be seeking char                                                                                 | ,                               | 25                                                                           | 10           |      | 20                 |                      |                          |                        |               |       |          |
| <b>OUTSIDE</b><br>(Other than<br>sidewalk café)                                                                                                  |                                                                                                 | to Open Resta                   | urant Program<br>5                                                           | Only*<br>2   |      | 4                  |                      |                          |                        |               |       |          |
| DCA<br>APPROVED<br>UNENCLOSE<br>SIDEWALK<br>CAFÉ                                                                                                 | ED                                                                                              |                                 |                                                                              |              |      |                    |                      |                          |                        |               |       |          |
| How many floors                                                                                                                                  | are there? Wh                                                                                   | nat is the capacit              | y for each floor?                                                            | ,            |      |                    | 1 fle                | oor                      |                        |               |       |          |
| How frequently v                                                                                                                                 | vill the owner(s                                                                                | ) be at the estab               | ishment?                                                                     |              |      |                    | all time             |                          |                        |               |       |          |
| Will there be dar                                                                                                                                | icing?                                                                                          |                                 |                                                                              |              |      |                    | YES                  | NO                       |                        |               |       |          |
| Will applicant ha                                                                                                                                | ve bottle or tab                                                                                | le service for be               | verage alcohol?                                                              |              |      |                    | YES                  | NO                       |                        |               |       |          |
| Will applicant be                                                                                                                                | hosting private                                                                                 | e; promotional or               | corporate event                                                              | ts?          |      |                    | YES                  | NO                       |                        |               |       |          |
| Will outside pron                                                                                                                                | noters be used                                                                                  | on a regular bas                | is? If yes please                                                            | e descri     | be.  |                    | YES                  | NO                       |                        |               |       |          |
| Will applicant ha                                                                                                                                | ve a security p                                                                                 | lan? If, yes pleas              | e attach.                                                                    |              |      |                    | YES                  | NO                       |                        |               |       |          |
| Will security plan                                                                                                                               | n be implement                                                                                  | ed?                             |                                                                              |              |      |                    | YES                  | NO                       |                        |               |       |          |
| Will State certified security personnel be used?                                                                                                 |                                                                                                 |                                 |                                                                              |              |      | YES                | NO                   |                          |                        |               |       |          |
| Will New York Nightlife Association and NYPD Best Practices be followed?                                                                         |                                                                                                 |                                 |                                                                              |              |      | YES                | NO                   |                          |                        |               |       |          |
| Does applicant agree to notify MCB4 prior to making changes to its method of operation?                                                          |                                                                                                 |                                 |                                                                              |              | of   | YES                | NO                   |                          |                        |               |       |          |
| Will applicant be using delivery bicycles? If yes, how many?                                                                                     |                                                                                                 |                                 |                                                                              |              |      | YES                | NO                   | one                      |                        |               |       |          |
| Will delivery bicycles be clearly marked with the name of the restaurant and will staff wear attire clearly noting name as described by NYC Law? |                                                                                                 |                                 |                                                                              |              |      | will staff         | YES                  | NO                       |                        |               |       |          |
| Where will delivery bicycles be stored during the day when not in use?                                                                           |                                                                                                 |                                 |                                                                              |              |      | outs               | ide                  |                          |                        |               |       |          |

## JAPANESE RESTAURANT

- 1

Dine In | Pick Up | Delivery **Catering and Party Order Welcome** 

462 9th Avenue, New York NY 10018 (Bet 35th St. & 36th St.)

Open 7 Days a Week Mon - Fri: 10:30 am - 9:00pm | Sat - Sun: 11:30 am - 9:00 pm