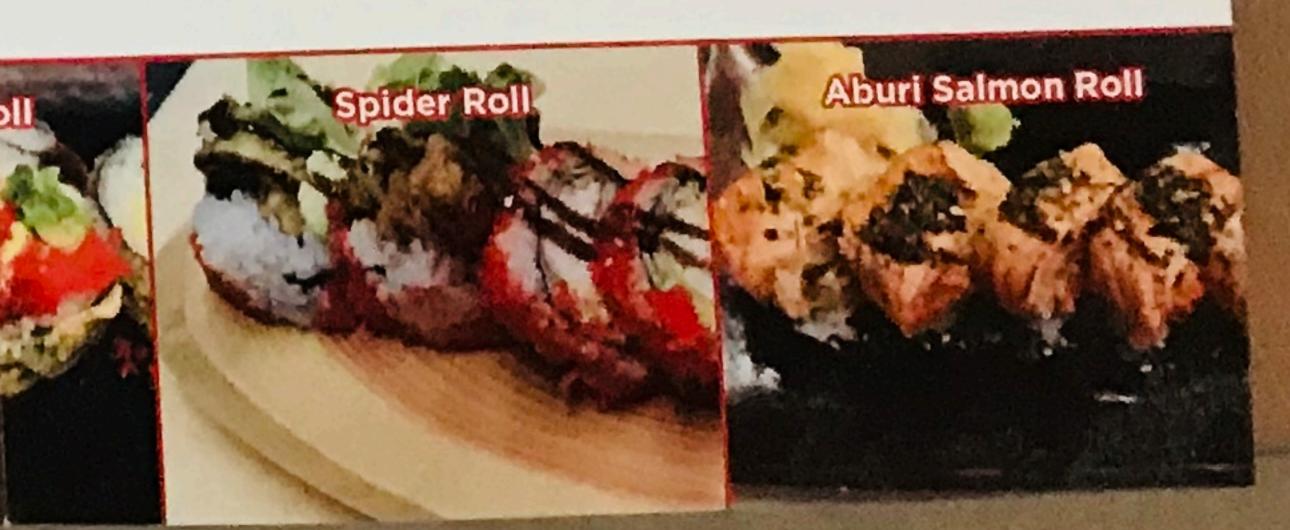

SUSHI STAR RESTAURANT NEW YORK, NEW YORK

1

an al

~1.

CEDAR WILLIAM

| Sushi Boxes                                                                                  | 1111        |                                                                                       |
|----------------------------------------------------------------------------------------------|-------------|---------------------------------------------------------------------------------------|
| SUSHI REGULAR<br>(8 pcs Chef's selection sushi<br>& 1 california roll)                       | \$22        | REMIX BOX<br>(3 pcs spicy tuna avocad<br>3 pcs spicy salmon roll,                     |
| SUSHI DELUXE<br>(9 pcs Chef's selection sushi                                                | \$25        | 3 pcs yellowtail scallion,<br>1 pcs salmon sushi, 1 pcs<br>1 pcs yellowtail sushi, ed |
| & 1 tuna roll)                                                                               |             | CALIFORNIA LOVE                                                                       |
| SASHIMI REGULAR<br>(15 pcs Chef's selection sashimi<br>with sushi rice on the side)          | \$23        | (6 pcs california roll, 6 pcs<br>6 pcs salmon avocado ro                              |
| SASHIMI DELUXE                                                                               | \$26        | TRICOLOR SUSHI                                                                        |
| (18 pcs Chef's selection sashimi<br>with sushi rice on the side)                             | \$26        | (2 pcs tuna sushi, 2 pcs y<br>2 pcs salmon sushi)                                     |
| SUSHI SASHIMI COMBO<br>(5 pcs Chef's selection sushi,                                        | \$27        | 6 pcs salmon avocado r<br>3 pcs salmon roll, 3 pcs pl                                 |
| 9 pcs Chef's selection sashimi<br>& 1 spicy tuna roll)                                       |             | SLIM MIX BOX                                                                          |
| SUSHI SASHIMI FOR TWO<br>(10pcs Chef's selection sushi,                                      | \$52        | (6 pcs salmon avocado s<br>6 pcs california <mark>slim</mark> roll,                   |
| 14pcs Chef's selection sashimi,<br>1 spicy tuna roll, 1 Sushi Star Roll)                     |             | WEGETARIAN BOX                                                                        |
| NEW YORKER BOX                                                                               | \$15        | (6pcs honey roasted pean<br>6pcs green roll, side of e                                |
| (6 pcs spicy tuna roll, 3 pcs salmo<br>avocado, 3 pcs california roll, side<br>edamame)      |             | VEGGIE COMBO<br>(8pcs veggie sushi & 1 ve                                             |
| SALMON 3 WAYS<br>(6 pcs spicy salmon roll,<br>3 pcs salmon sashimi, 3 pcs seared             | \$18        | SHRIMP ADDICT B<br>(8pcs shrimp lover roll, 6p                                        |
| salmon belly sushi, side of edamai<br>SALMON ADDICT BOX                                      |             | MANGO LOVER BO                                                                        |
| (6 pcs spicy salmon avocado roll,<br>6 pcs philadelphia roll,<br>6 pcs salmon cucumber roll) | <b>\$15</b> | 6 pcs salmon mango roll)<br>KANI LOVER BOX<br>(8pcs supernova roll, 6pcs cr           |
|                                                                                              | 10          | EMERALD TOFU B                                                                        |
|                                                                                              |             | (6pcs veggie dragon roll,<br>6pcs tofu loves roll, 6pcs                               |
| Fish over sushi rice. Substitute                                                             | e with b    | rown rice or quinoa +\$1)                                                             |
|                                                                                              | 22          | Tuna Don (10pcs)                                                                      |
| Chirashi Don (15pcs) \$2                                                                     | 23          | Eel Don (9pcs)                                                                        |
| Spicy Ramen Star (Chicke                                                                     |             | aki/Beef/Shrimp Tempura)                                                              |
| Teriyaki / Kats<br>Choice of jasmine rice, brown ric                                         |             | noa serve with carret 9                                                               |
| CHICKEN TERIYAKI PLATE                                                                       | 515         | CHICKEN KATSU PL                                                                      |
|                                                                                              | 512         | PORK KATSU PLATI                                                                      |
| Serves with california roll, veg                                                             | ggie kak    | kiage, Pople                                                                          |
| salad, jasmine rice                                                                          | & miso      | soup Bento                                                                            |
| SUCHI DENTO C'                                                                               | 0           | CHICKEN KATCH DE                                                                      |

### IX BOX spicy tuna avocado roll,

spicy salmon roll, rellowtail scallion, almon sushi, 1 pcs tuna sushi, ellowtail sushi, edamame)

FORNIA LOVE BOX \$19 alifornia roll, 6 pcs spicy tuna roll, almon avocado roll)