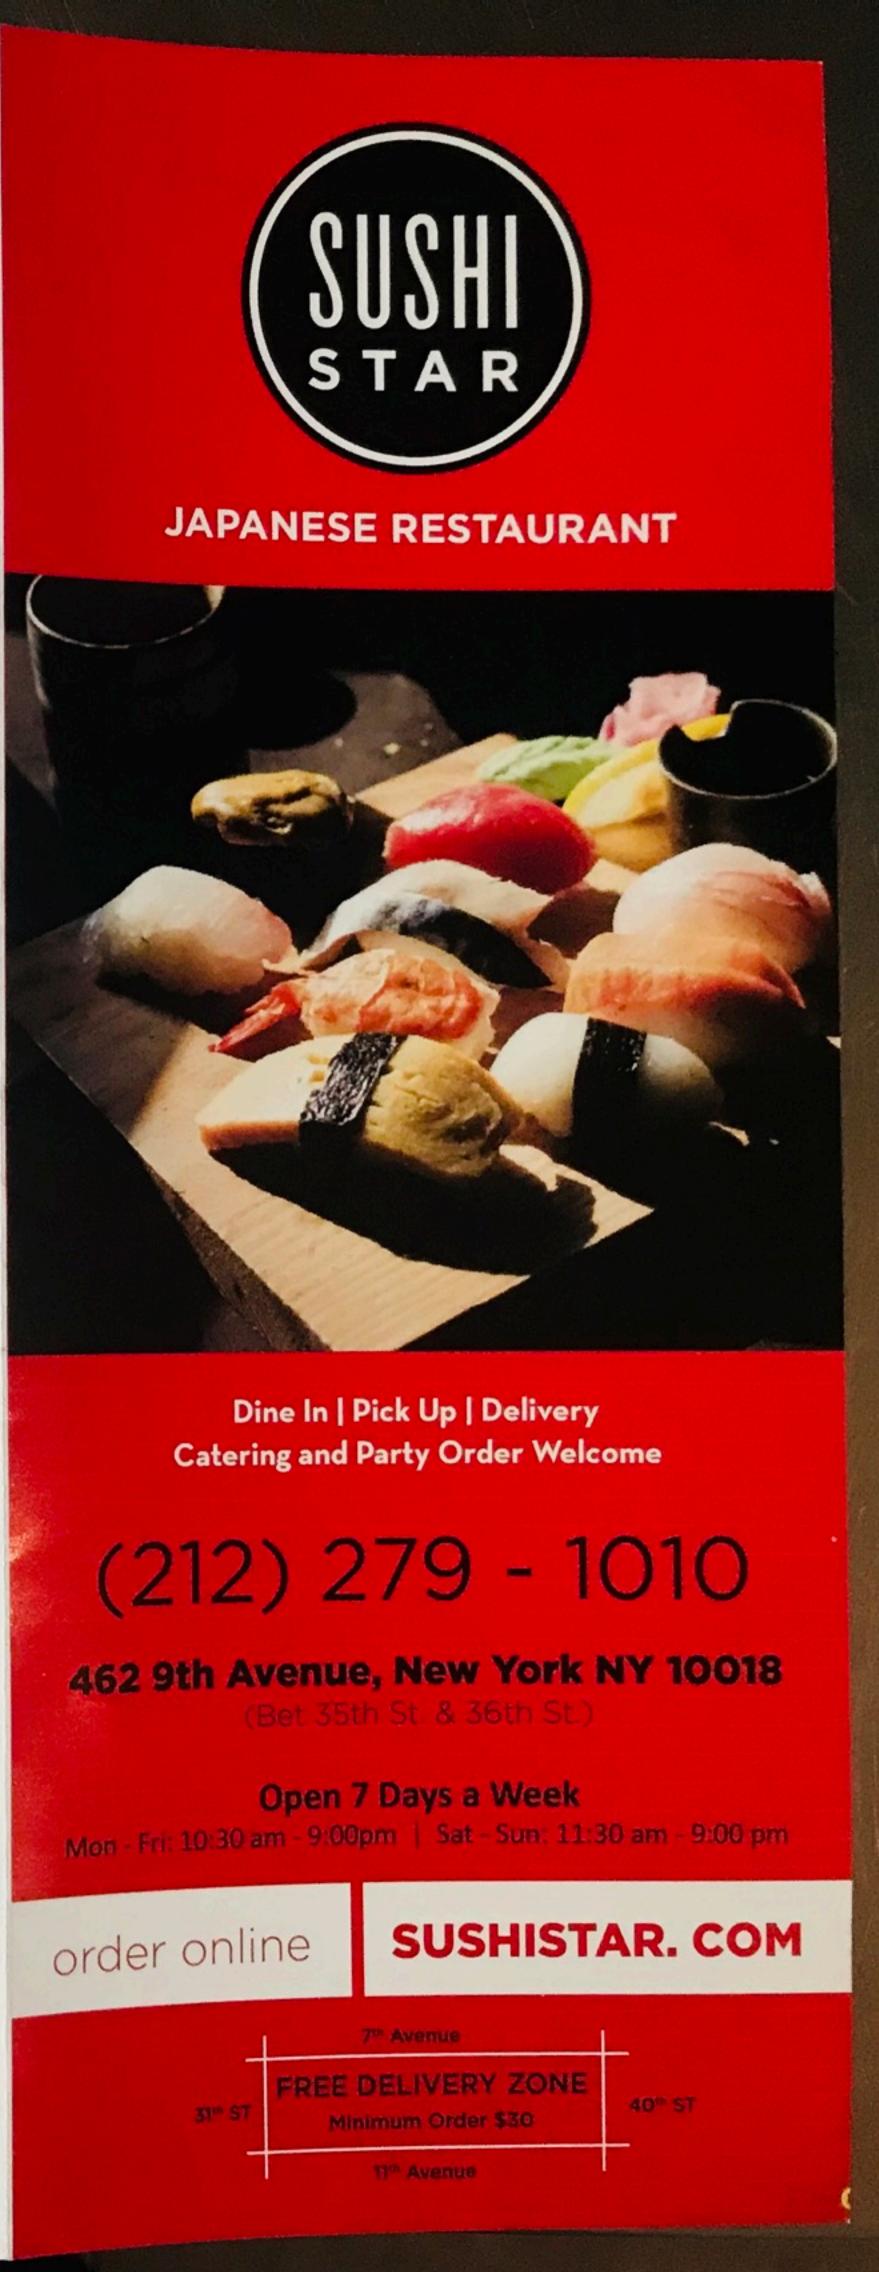

## JAPANESE RESTAURANT

- 1

Dine In | Pick Up | Delivery **Catering and Party Order Welcome** 

462 9th Avenue, New York NY 10018 (Bet 35th St. & 36th St.)

Open 7 Days a Week Mon - Fri: 10:30 am - 9:00pm | Sat - Sun: 11:30 am - 9:00 pm

order online

SUSHISTAR. COM

40" ST

7º Avenus FREE DELIVERY ZONE Minimum Order \$30

17 Avenue

| <b>Cold Appeti</b>                                                             | ize                  | rs mmmmmmmmmmm                                                | ,,,,  |
|--------------------------------------------------------------------------------|----------------------|---------------------------------------------------------------|-------|
| SIDE SALAD                                                                     | \$4                  | SEAFOOD CARPACCIO (6pcs) \$                                   | 13    |
| SEAWEED SALAD                                                                  | \$5                  | (Tuna, salmon, striped bass,<br>ikura, with yuzu ponzu sauce) |       |
| HAMACHI JALAPENO<br>CARPACCIO (6pcs)<br>(with yuzu ponzu sauce)                | \$13                 | SALMON TARTARE \$<br>(Salmon, avocado, Ikura)                 | 512   |
| SALMON CARPACCIO (6pcs)<br>(Seared salmon, scallion,<br>garlic chip, yuzu soy) | \$13                 | SPICY SALMON<br>CRISPY KALE (6pcs)                            | \$9   |
| <b>Hot Appeti</b>                                                              | zer                  | S ////////////////////////////////////                        | ,,,,, |
| MISO SOUP                                                                      | \$3                  | FRIED CALAMARI                                                | \$8   |
| EDAMAME                                                                        | \$4                  | (with yuzu sesame mayo)                                       |       |
| ROCK SHRIMP TEMPURA                                                            | \$8                  |                                                               | \$15  |
| DUMPLING (4pcs)<br>(Pork, Chicken, or Vegetable)                               | \$7                  | SPICY SALMON<br>CRISPY RICE (6pcs)                            | \$15  |
| SHRIMP SHUMAI (4pcs)<br>(Fried or Steamed)                                     | \$7                  | (Calamari stuffed with salmon                                 | \$13  |
| CRISPY SOFT SHELL CRAE<br>(mix salad with ponzu sauce)                         | 3 \$14               | tamago and avocado)                                           |       |
| Salads """"                                                                    |                      |                                                               | A     |
| Organic spring mix, tomato<br>edamame, sesame seeds, v                         | o, cucur<br>vith dre | mber, pickled carrots, avocado,<br>essing on the side.        |       |
| <b>TOFU SALAD</b><br>(Carrot ginger dressing)                                  | \$12                 | KANI SALAD BOWL<br>(Creamy dressing)                          | \$8   |
| CHICKEN SALAD                                                                  | \$13                 | AVOCADO SALAD BOWL<br>(Carrot ginger dressing)                | \$8   |