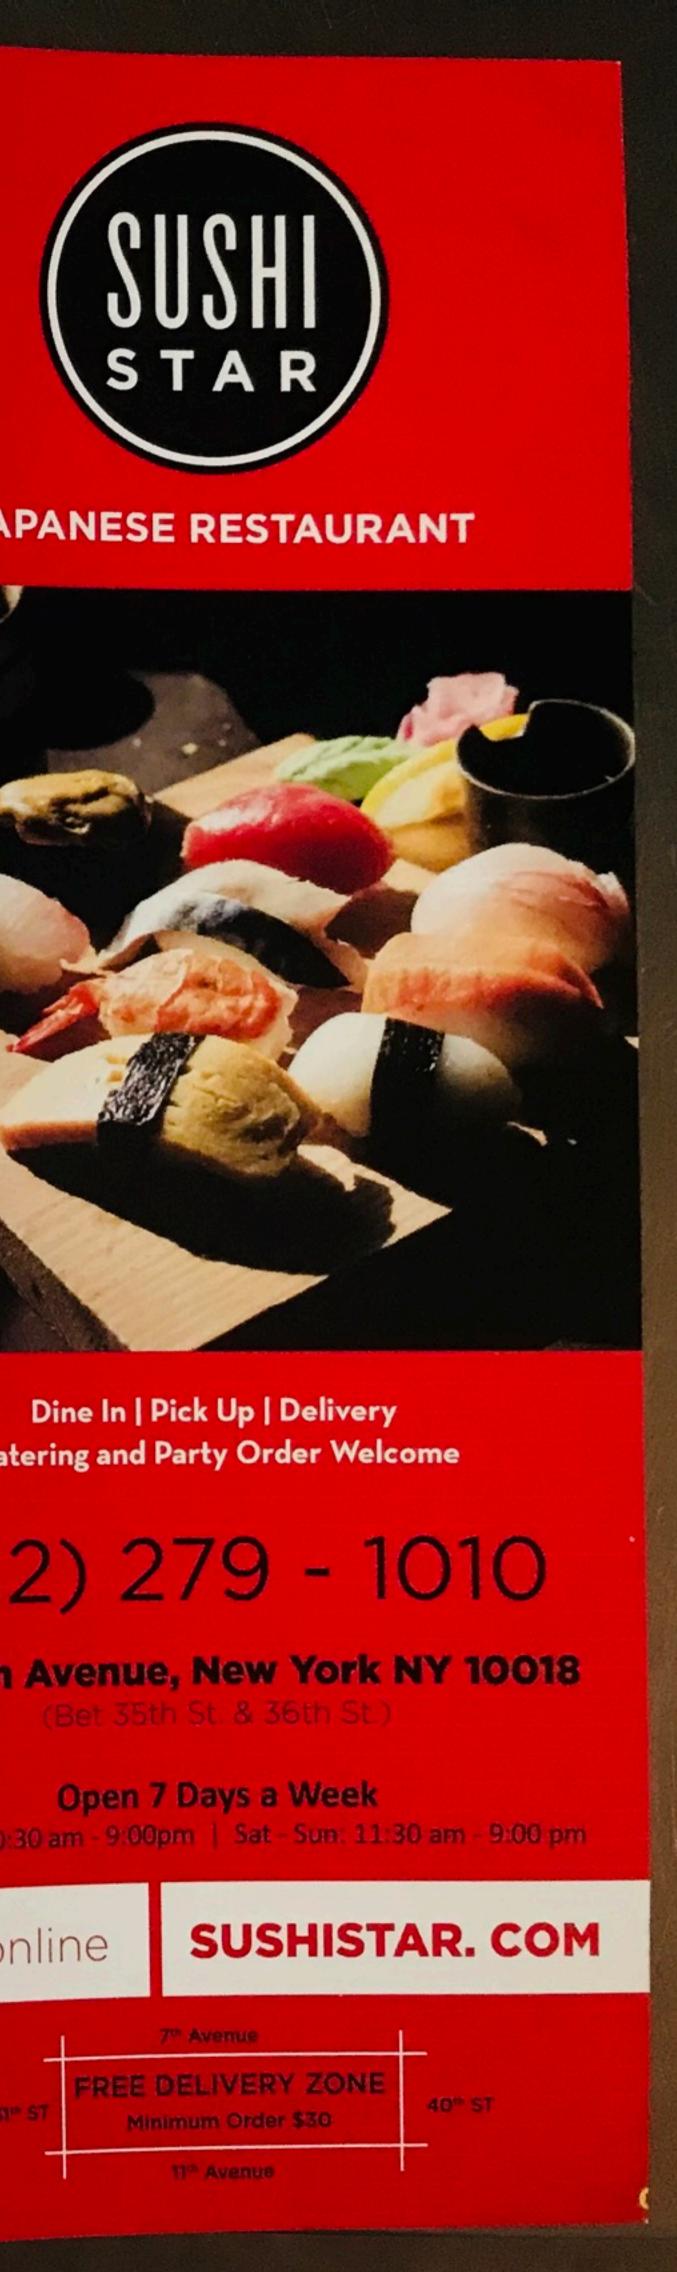

## JAPANESE RESTAURANT

- 1

Dine In | Pick Up | Delivery **Catering and Party Order Welcome** 

462 9th Avenue, New York NY 10018 (Bet 35th St. & 36th St.)

Open 7 Days a Week Mon - Fri: 10:30 am - 9:00pm | Sat - Sun: 11:30 am - 9:00 pm

order online

SUSHISTAR. COM

40" ST

7º Avenus FREE DELIVERY ZONE Minimum Order \$30

17 Avenue

| <b>Cold Appeti</b>                                                             | ize                  | rs mmmmmmmmmmm                                                | ,,,,  |
|--------------------------------------------------------------------------------|----------------------|---------------------------------------------------------------|-------|
| SIDE SALAD                                                                     | \$4                  | SEAFOOD CARPACCIO (6pcs) \$                                   | 13    |
| SEAWEED SALAD                                                                  | \$5                  | (Tuna, salmon, striped bass,<br>ikura, with yuzu ponzu sauce) |       |
| HAMACHI JALAPENO<br>CARPACCIO (6pcs)<br>(with yuzu ponzu sauce)                | \$13                 | SALMON TARTARE \$<br>(Salmon, avocado, Ikura)                 | 512   |
| SALMON CARPACCIO (6pcs)<br>(Seared salmon, scallion,<br>garlic chip, yuzu soy) | \$13                 | SPICY SALMON<br>CRISPY KALE (6pcs)                            | \$9   |
| <b>Hot Appeti</b>                                                              | zer                  | S ////////////////////////////////////                        | ,,,,, |
| MISO SOUP                                                                      | \$3                  | FRIED CALAMARI                                                | \$8   |
| EDAMAME                                                                        | \$4                  | (with yuzu sesame mayo)                                       |       |
| ROCK SHRIMP TEMPURA                                                            | \$8                  |                                                               | \$15  |
| DUMPLING (4pcs)<br>(Pork, Chicken, or Vegetable)                               | \$7                  | SPICY SALMON<br>CRISPY RICE (6pcs)                            | \$15  |
| SHRIMP SHUMAI (4pcs)<br>(Fried or Steamed)                                     | \$7                  | (Calamari stuffed with salmon                                 | \$13  |
| CRISPY SOFT SHELL CRAE<br>(mix salad with ponzu sauce)                         | 3 \$14               | tamago and avocado)                                           |       |
| Salads """"                                                                    |                      |                                                               | A     |
| Organic spring mix, tomato<br>edamame, sesame seeds, v                         | o, cucur<br>vith dre | mber, pickled carrots, avocado,<br>essing on the side.        |       |
| <b>TOFU SALAD</b><br>(Carrot ginger dressing)                                  | \$12                 | KANI SALAD BOWL<br>(Creamy dressing)                          | \$8   |
| CHICKEN SALAD                                                                  | \$13                 | AVOCADO SALAD BOWL<br>(Carrot ginger dressing)                | \$8   |