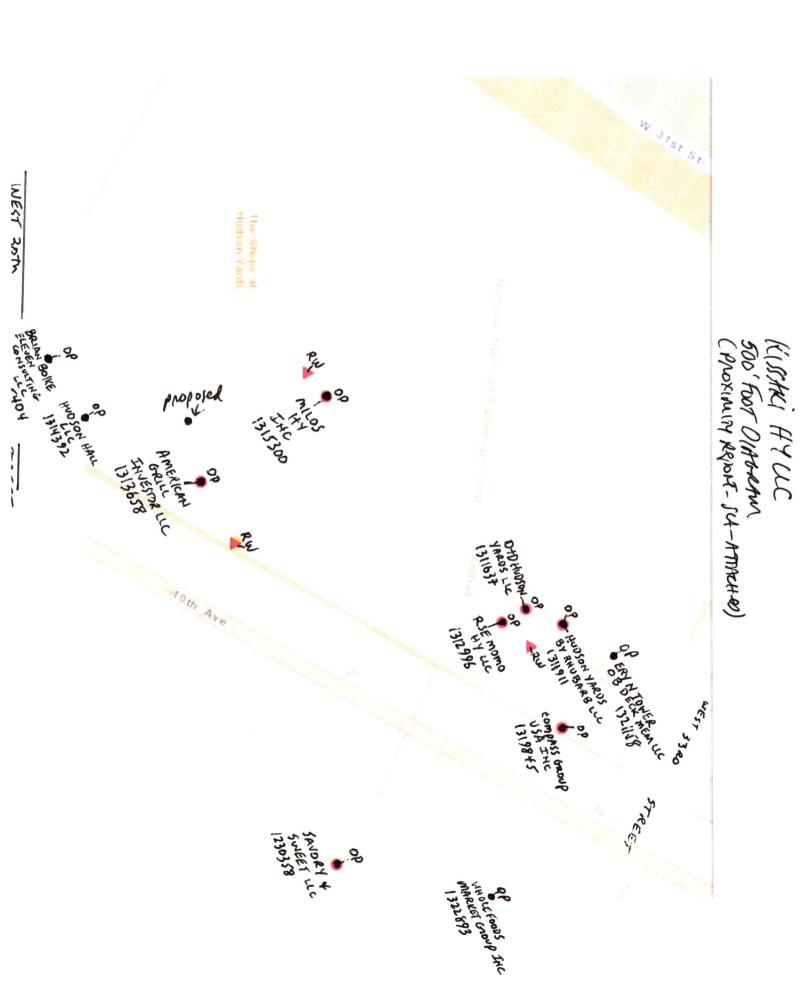

quor establishments within 500' Feet of the proposed premises, as determined by the NYSLA Lamp database are attached hereto.

# Kissaki HY LLC 20 Hudson Yards New York, NY 10001

# Manhattan Community Board 4 Security Plan

Applicant's management will instruct and train its employees to perform the following:

- a) check identification of all patrons to ensure that persons served are legal age;
- b) observe the establishment for impaired or unruly persons\*; and
- c) secure the confinement of alcoholic beverages to the licensed premises.
- \*The premises Manager will be notified in the unlikely event that a patron is deemed impaired or unruly.

If such conduct continues local law enforcement will be contacted.



KISSAKI HY UC - EXTERIOR-(ENTRANCE)



KISSAKI HY UC - TAPAKIOR COHMEC+BAR)



20 Hudson Yards, New York, NY, 10001

\* This report is for informational purposes only in aid of identifying establishments potentially subject to 500 and 200 foot rules. Distances are approximated using industry standard GIS techniques and do not reflect actual distances between points of entry. The NYS Liquor Authority makes no representation as to the accuracy of the information and disclaims any liability for errors.

# **Closest Liquor Stores**

| Name                                 | Address                  | Approx. Distance |
|--------------------------------------|--------------------------|------------------|
| ALJ WINE AND LIQUOR INC              | 198 N WELLWOOD AVE       | 690 ft           |
| ERIN DONAHUE                         | 111 115 W HOFFMAN AVENUE | 915 ft