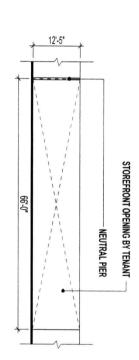

| BREAKAWAY CYCLING LLC       | 10 HUDSON YARDS         | 290 ft           |
| CITIZENS MANHATTAN WEST LLC | 450 W 33RD ST           | 465 ft           |
| 435 WEST 31ST STREET B LLC  | 435 W 31ST ST           | 560 ft           |
| 435 WEST 31ST STREET A LLC  | 435 W 31ST ST           | 560 ft           |

# Unmapped licenses within zipcode of report location

| Name                            | Address            |
|---------------------------------|--------------------|
| VIRGIN HOTELS NEW YORK LLC & LG | 1205 1227 BROADWAY |
| BROADWAY MGMT INC               |                    |
| PRIMO COFFEE INC                | PENN STATION       |
| PANMELLITO INC                  | PENN STATION       |
| DENTELLE LLC                    | 121 123 W 26TH ST  |

# KISSAR, HY UC LEVEL 2- Floor DUA



LEVEL 2 ELEVATION

MALL CONCOURSE

STOREFRONT OPENING BY TENANT NEUTRAL PIER

LEASELINE

DEMISING WALL

L2 - 1,353 SF No. RU220 TENANT

20'-6"

LEVEL 2 FLOOR PLAN

**HUDSON YARDS** 

LEASE AREA: 1,353 SF

DATE: APRIL 02, 2018 SPACE #: RU220

SPACE LAYOUT DIAGRAM

RELATED OXFORD

Rothschild

S.L.D. GENERAL NOTES:

1. NEITHER THE LANDLORD NOR ITS AGENTS SHALL BE RESPONSIBLE FOR ANY INFORMATION CONTINNED, AND ANY REPRESENTATION FOR ANY LOCATIONS OR DIMENSIONS SHOWN HERBIN, THIS DOCUMENT IS FOR GENERAL INFORMATION AND APPROXIMATION ONLY.

TENANT'S REPRESENTATIVE, ARCHITECT, CONTRACTOR, AND/OR ENGINEER SHALL VERIFY ALL CONDITIONS AND DIMENSIONS IN THE

 $3.\ \mbox{NO}$  REPRESENTATION IS MADE WITH REGARD TO EXISTING CODE COMPLANCE.

4. IT IS THE SOLE RESPONSIBILITY OF THE TENANT TO FIELD VERI