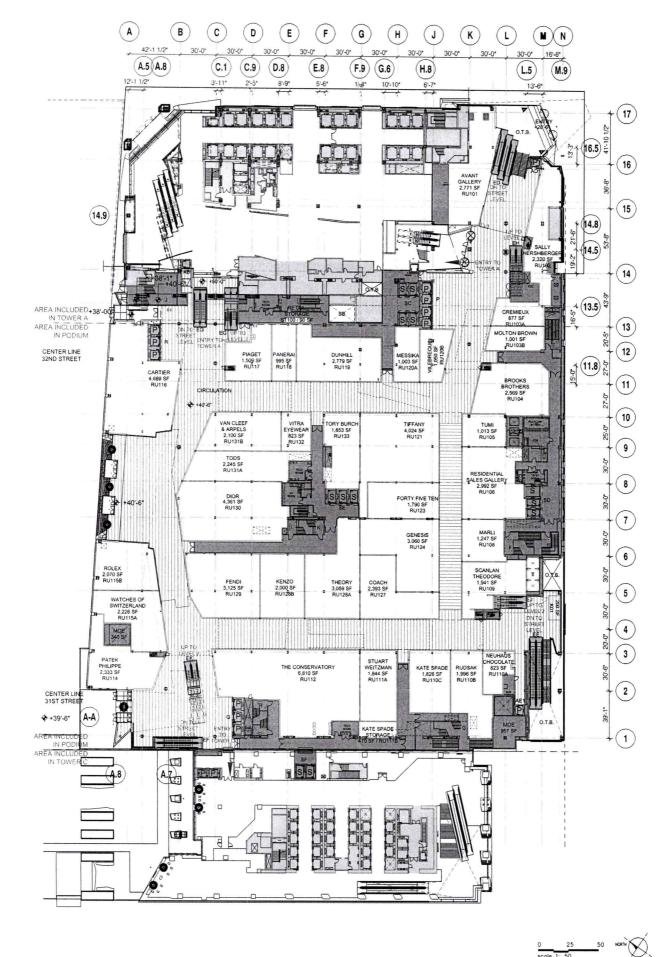

CTRICAL
PROJECTION OF THE COLUMNS OF THE PROJECT 
AND OMERSTAND OF THE COLUMNS OF THE PROJECT 
WAS PULLIBRAGED BHILDING ELEMENTS. FIELD YERSFY ALL CONDITIONS

7. THE WIDTH OF A TENANT SPACE IS DERIVED FROM CENTERLINE OF SHARED DEMISING WALLS TO CENTERLINE OF SHARED DEMISING WALL OUTSIDE FACE OF COMMON BUILDING COPRIDORS, MECHANICAL ROOMS, STAIRS, SHAFTS, OR EXTERIOR WALL.

), THE DEPTH OF A TENANT SPACE IS DERIVED FROM THE LEASE LINE TO CENTERLINE OF SHARED DEMISING WALLS, OUTSIDE FACE OF COMMON UILDING CORRIDORS, MECHANICAL ROOMS, STAIRS, SHAFTS, OR EXTERIOR

9. SOME EXISTING BUILDING ELEMENTS ARE NOT SHOWN.

10. KEY PLAN AND LOCATION PLANS ARE SCHEMATIC.

11. ALL DIMENSIONS AND CONDITIONS ARE APPROXIMATE AND SUBJECT TO FIELD VERIFICATION.



LEVEL 2 ELEVATION

LEVEL 2 KEY PLAN N.T.S.



















RISTAGI HY UC PUNC NOTCE POSTING (01/64/2021)



KISTACI HY CLC PUALLC MOTHER POSTARES-(01/04/104)

That's Fit to Print" "All the News

VOL CLXX . No. 58,928

CAME IN THE PART COMPANY

NEW YORK MONDAY, JANUARY 4

# ON TAPE, TRUMP PUSHES GEOR

Senate Runoffs Reflect Changes In Old Red State

> From Audio Recording of President Trump's Phone Conversation With Georgia's Secretary of State, Brad Raffensperger

RUSTACE POSTING (SINGLE POSTING) PRESIDENT TRUMP We have won this election in Georgia



# Re: Kissaki HY LLC - 20 Hudson Yards, New York, NY 10001 - Outreach for Proposed **New SLA License - Confirmation**

1 message

Thomas McCallen <sla@carrerasmccallen.com> To: CB - Nelly Gonzalez <NeGonzalez@cb.nyc.gov>

Mon, Jan 4, 2021 at 5:14 PM

Manhattan Community Board 4 Nelly