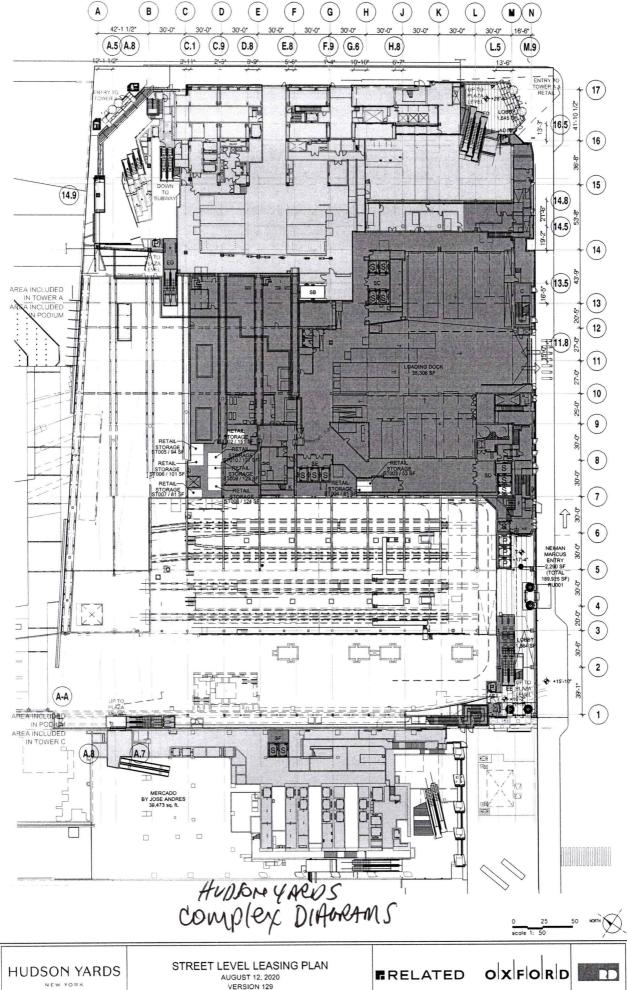

LECTRICAL
PROJECTION OF THE COLUMNS OF THE PROJECT 
AND OMERSTAND OF THE COLUMNS OF THE PROJECT 
WAS PULLIBRAGED BHILDING ELEMENTS. FIELD YERSFY ALL CONDITIONS

7. THE WIDTH OF A TENANT SPACE IS DERIVED FROM CENTERLINE OF SHARED DEMISING WALLS TO CENTERLINE OF SHARED DEMISING WALL OUTSIDE FACE OF COMMON BUILDING COPRIDORS, MECHANICAL ROOMS, STAIRS, SHAFTS, OR EXTERIOR WALL.

), THE DEPTH OF A TENANT SPACE IS DERIVED FROM THE LEASE LINE TO CENTERLINE OF SHARED DEMISING WALLS, OUTSIDE FACE OF COMMON UILDING CORRIDORS, MECHANICAL ROOMS, STAIRS, SHAFTS, OR EXTERIOR

9. SOME EXISTING BUILDING ELEMENTS ARE NOT SHOWN.

10. KEY PLAN AND LOCATION PLANS ARE SCHEMATIC.

11. ALL DIMENSIONS AND CONDITIONS ARE APPROXIMATE AND SUBJECT TO FIELD VERIFICATION.



LEVEL 2 ELEVATION

LEVEL 2 KEY PLAN N.T.S.



















RISTAGI HY UC PUNC NOTCE POSTING (01/64/2021)



KISTACI HY CLC PUALLC MOTHER POSTARES-(01/04/104)

That's Fit to Print" "All the News

VOL CLXX . No. 58,928

CAME IN THE PART COMPANY

NEW YORK MONDAY, JANUARY 4

# ON TAPE, TRUMP PUSHES GEOR

Senate Runoffs Reflect Changes In Old Red State

> From Audio Recording of President Trump's Phone Conversation With Georgia's Secretary of State, Brad Raffensperger

RUSTACE POSTING (SINGLE POSTING) PRESIDENT TRUMP We have won this election in Georgia



# Re: Kissaki HY LLC - 20 Hudson Yards, New York, NY 10001 - Outreach for Proposed **New SLA License - Confirmation**

1 message

Thomas McCallen <sla@carrerasmccallen.com> To: CB - Nelly Gonzalez <NeGonzalez@cb.nyc.gov>

Mon, Jan 4, 2021 at 5:14 PM

Manhattan Community Board 4 Nell