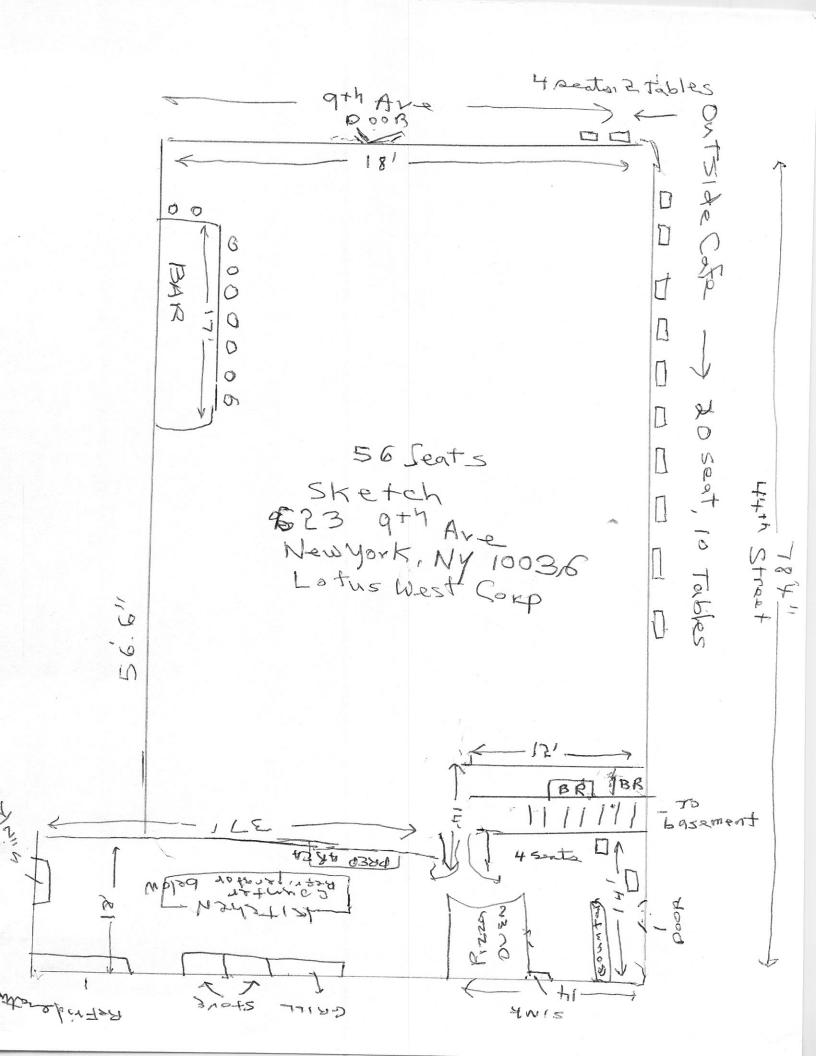

CITY OF NEW YORK

MANHATTAN COMMUNITY BOARD FOUR

P.O. Box 2622 New York, NY 10108
tel: 212-736-4536
https://cbmanhattan.cityofnewyork.us/cb4/

The applicant first appeared before MCB4 at the August 11, 2020 meeting of MCB4's Business Licenses and Permits (BLP) Committee, where the applicant agreed to a set of stipulations and made certain assurances, including that the premises would be operated as a single, unified establishment. (These premises are located on the corner of Ninth Avenue and West 44th Street, with an entrance on Ninth Avenue to the main dining room and an entrance on West 44th Street to a much smaller storefront, with the spaces connected internally.)

# Manhattan Community Board 4 (All Fields Must Be Completed)

Liquor License/Sidewalk Cafe Stipulations Application

| CORPORATION NAME                                                                                                                                                                                  |                                                    |                                                                 | DOING BUSINESS AS (DBA)    |                   |               |                                 |  |  |
|---------------------------------------------------------------------------------------------------------------------------------------------------------------------------------------------------|----------------------------------------------------|-----------------------------------------------------------------|----------------------------|-------------------|---------------|---------------------------------|--|--|
| Lotus 1                                                                                                                                                                                           | West                                               | Corp                                                            | La Pu                      | peria             |               |                                 |  |  |
| STREET ADDRESS                                                                                                                                                                                    |                                                    |                                                                 | CROSS STREETS ZIP CODE     |                   |               |                                 |  |  |
| 653 dth                                                                                                                                                                                           | Ave.                                               | New York, N.Y.                                                  | 44°5+,                     | N/w corner        | 100           | 36                              |  |  |
| OWNER                                                                                                                                                                                             | NAME:                                              | To again R. Martnez                                             |                            | NAME: GOO         | rge Ko        | irp                             |  |  |
| (Attach a list of all<br>the people that will<br>be associated/listed                                                                                                                             | PHONE:                                             | 917-499-1797                                                    | ATTORNEY/<br>REPRESENTAIVE | PHONE: 920        | 1-28          | 6-6400                          |  |  |
| with the license)                                                                                                                                                                                 | EMAIL:                                             | jm131jm@gmin con                                                | 7                          | EMAIL: geor       | zekon         | p28 Davl an                     |  |  |
|                                                                                                                                                                                                   |                                                    | Victor Medinia                                                  |                            | NAME: GZ3N        | inth Ave      | Euro Yesociato M.               |  |  |
| MANAGER                                                                                                                                                                                           | PHONE:                                             | 917-992-4695                                                    | LANDLORD                   | PHONE: 516-       | 567_7         | 171                             |  |  |
|                                                                                                                                                                                                   | EMAIL:                                             | vito opphparia Nye                                              | com                        | EMAIL: Arrist     | inguse        | a Dgmail.com                    |  |  |
| APPLICATION TYPE ( Liquor License                                                                                                                                                                 |                                                    |                                                                 | e                          | _ Unenclosed Sid  | ewalk Cafe    | ?)                              |  |  |
|                                                                                                                                                                                                   | Has applicant owned or managed a similar business? |                                                                 |                            | yes               | NO            |                                 |  |  |
| New What is/was the name and address of establishment?                                                                                                                                            |                                                    |                                                                 |                            | See att           | Johnson       | it to                           |  |  |
|                                                                                                                                                                                                   | What were the                                      | e dates applicant was involved with this former pren            | Application for infor      |                   | nformation    |                                 |  |  |
| Corp                                                                                                                                                                                              | What is the lic                                    | ense # and expiration date?                                     |                            |                   |               |                                 |  |  |
| Change/Class<br>Change/Removal                                                                                                                                                                    | Is applicant m                                     | aking any alterations or operational changes?                   |                            | YES               | NO            |                                 |  |  |
| Change/Removar                                                                                                                                                                                    | If alterations of                                  | or operational changes are being made, please desi              | cribe/list all changes.    |                   |               |                                 |  |  |
| Alteration                                                                                                                                                                                        | What is the cu                                     | urrent license # and expiration date?                           |                            |                   |               |                                 |  |  |
| Onteración                                                                                                                                                                                        | Please list/des                                    | scribe the nature of all the changes and attach the p           | plans:                     |                   |               | -                               |  |  |
| METHOD O                                                                                                                                                                                          | F OPER                                             | ATION                                                           |                            |                   |               |                                 |  |  |
| TYPE OF ALCOH                                                                                                                                                                                     | HOL                                                | Liquor/Wine/Beer & Cider                                        | O Beer                     | & Cider           | ○ Wine/Be     | eer & Cider                     |  |  |
| Restaurant Cabaret C                                                                                                                                                                              |                                                    |                                                                 | Night Club O H             | lotel O Bar/Tavem | O Cat         | tering Establishment            |  |  |
|                                                                                                                                                                                                   |                                                    | O Adult Entertainment O Wine                                    | Bar O Dance Cl             | ub O Sports Bar C | Club (Fratema | al Organization – Members Only) |  |  |
| Has applicant/owner filed with the SLA? If yes, when? If no, when do you plan to file?                                                                                                            |                                                    |                                                                 | YES N                      | O) After A        | ngust 1       | 5,2020                          |  |  |
| Is the 500 Foot Rule applicable? If yes, please attach a diagram of the On-Premise liquor license establishments within a 500 ft. radius of your establishment and the Public Interest Statement. |                                                    |                                                                 | YES N                      | o                 |               |                                 |  |  |
| Is the 200 Foot Ru                                                                                                                                                                                | le applicable                                      | ? If yes, please attach a diagram of the that trigger the rule. | YES (N                     | 0)                |               |                                 |  |  |
| Has applicant/own                                                                                                                                                                                 |                                                    | CB4 Policy Regarding Concentration and stablishments?           | d (YES) N                  | o                 |               |                                 |  |  |

|                                                                                                                                                  |                                     | MONDAY            | TUESDAY                                                                                  | Y            | WEDNI  | ESDAY          | THUE   | RSDAY                   | FRIDAY                   | SATURDAY | SUNDAY        |
|--------------------------------------------------------------------------------------------------------------------------------------------------|-------------------------------------|-------------------|------------------------------------------------------------------------------------------|--------------|--------|----------------|--------|-------------------------|--------------------------|----------|---------------|
| HOURS*                                                                                                                                           | Operation                           | MID-NIT           | -                                                                                        |              |        |                |        | _ >                     | 11 AM<br>2 AM            | 10 Am.   | ID AM<br>I AM |
| (Indoor<br>Only)                                                                                                                                 | Kitchen                             | ALL               | OPEN                                                                                     | ho           | 45     | _              |        |                         | ZAM                      |          | <b>\</b>      |
|                                                                                                                                                  | Music                               | AII               | open                                                                                     | ino          | uR     | S =            | o p    | pro                     | riatus                   | volyn    | 16            |
| If you plan to ha<br>(Circle all that a                                                                                                          |                                     | type(s)?          | BACKGRO                                                                                  | UND          | LIVE   | MUSIC          | 1      | ) J                     | JUKE BOX                 | KA       | RAOKE         |
|                                                                                                                                                  |                                     |                   |                                                                                          |              |        | OCCUP.         | ANCY   |                         |                          |          |               |
|                                                                                                                                                  | Capaci<br>(Certific<br>of<br>Occupa | cate              | faximum # of<br>Persons You<br>Anticipate<br>Occupying<br>mises (Including<br>Employees) | Num<br>of Ta |        | umber<br>Seats |        | r of Service<br>ly Bars | e Number o<br>Stand-Up B |          |               |
| INSIDE                                                                                                                                           | 758                                 | 25                | 75                                                                                       | 2,           | 5 (    | 60             |        | rroc                    |                          | 9        |               |
| OUTSIDE<br>(Other than<br>sidewalk café)                                                                                                         | Non                                 | - 1               |                                                                                          |              |        |                |        |                         |                          | 3        |               |
| SIDEWALK<br>CAFÉ                                                                                                                                 |                                     |                   |                                                                                          | 1-           | 2 2    | .4             | Kant - |                         |                          | Den,     | Cooken Cook   |
| How many floor                                                                                                                                   | s are there? W                      | hat is the capac  | ity for each floor                                                                       | ?            |        |                | Max)   | NFL                     | - DINIM                  | y Room,  | - Pro o       |
| How frequently                                                                                                                                   | will the owner(s                    | s) be at the esta | ablishment?                                                                              |              |        |                | معدع   | y da                    |                          | a nee    | . ,           |
| Will there be da                                                                                                                                 | ncing?                              |                   |                                                                                          |              |        |                | YES    | NO                      |                          |          |               |
| Will applicant ha                                                                                                                                | ave bottle or tal                   | ble service for b | everage alcohol                                                                          | ?            |        |                | YES    | NO                      | table                    | Service  | <u> </u>      |
| Will you be hos                                                                                                                                  | ting private; pro                   | motional or co    | porate events?                                                                           |              |        |                | YES    | NO                      | A+ Pat                   | FY MOY   | 74851         |
| Will outside pro                                                                                                                                 | moters be used                      | d on a regular b  | asis? If yes pleas                                                                       | se desc      | cribe. |                | YES    | NO                      |                          |          | l .           |
| Will you have a                                                                                                                                  | security plan?                      | If, yes please a  | ttach.                                                                                   |              |        |                | YES    | NÖ                      | Not no                   | se de d  |               |
| Will security plan be implemented?                                                                                                               |                                     |                   |                                                                                          |              |        | YES            | NO     |                         |                          |          |               |
| Will State certified security personnel be used?                                                                                                 |                                     |                   |                                                                                          |              |        | YES            | NO     |                         |                          |          |               |
| Will New York Nightlife Association and NYPD Best Practices be followed?                                                                         |                                     |                   |                                                                                          |              |        | YES            | NO     |                         |                          |          |               |
| Will applicant be using delivery bicycles? If yes, how many?                                                                                     |                                     |                   |                                                                                          |              |        | YES            | NO     |                         |                          |          |               |
| Will delivery bicycles be clearly marked with the name of the restaurant and will staff wear attire clearly noting name as described by NYC Law? |                                     |                   |                                                                                          |              |        | ll staff       | YES    | NO                      | NIA                      |          |               |
| Mhara will dali                                                                                                                                  | very bicycles b                     | e stored during   | the day when no                                                                          | t in use     | 27     |                |        | NI                      | A                        |          |               |