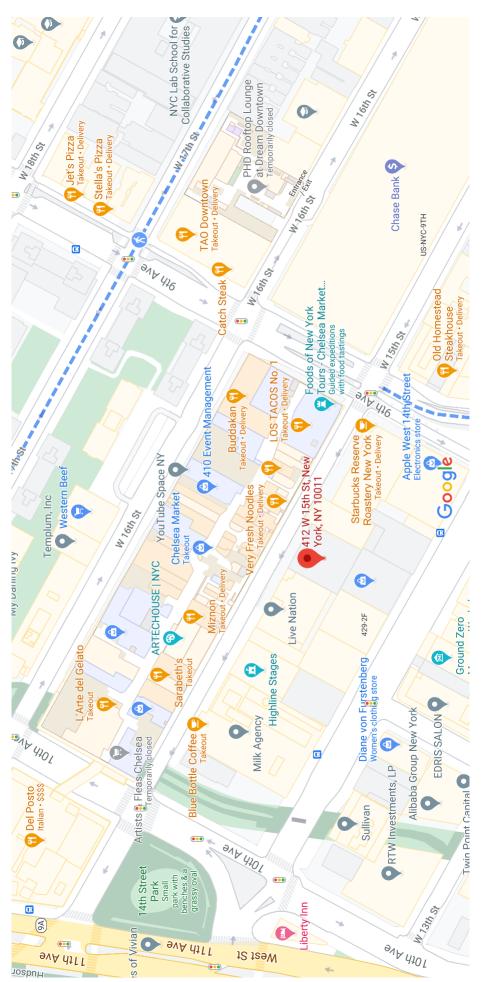

# Manhattan Community Board 4 (All Fields Must Be Completed)

Liquor License/Sidewalk Cafe Stipulations Application

| CORPORATION NAME                                                      |                                                                           | DOING BUSINESS AS (DBA)                                         |                         |                        |                                                                                                |                            |               |                                |  |  |  |
|-----------------------------------------------------------------------|---------------------------------------------------------------------------|-----------------------------------------------------------------|-------------------------|------------------------|------------------------------------------------------------------------------------------------|----------------------------|---------------|--------------------------------|--|--|--|
| Nusret FH NY                                                          | Y LLC                                                                     |                                                                 | TBD                     |                        |                                                                                                |                            |               |                                |  |  |  |
| STREET ADDRESS                                                        |                                                                           |                                                                 | CROSS STRE              | CROSS STREETS ZIP CODE |                                                                                                |                            |               |                                |  |  |  |
| 412 West 15t                                                          | h Street                                                                  |                                                                 | 9th & 10th              | n Avei                 | nues                                                                                           |                            | 10014         |                                |  |  |  |
| OWNER                                                                 | NAME:                                                                     | Ufuk Soyturk                                                    |                         |                        | NAME:                                                                                          | Bernstei                   | n Redo, P     | C.C.                           |  |  |  |
| (Attach a list of all<br>the people that will<br>be associated/listed | PHONE:                                                                    | 734-680-2835                                                    | ATTORNEY/<br>REPRESENTA | AIVE                   | PHONE:                                                                                         | 212-65                     | 1-3100        |                                |  |  |  |
| with the license)                                                     | EMAIL:                                                                    | Ufuk.Soyturk@nusr-etus.com                                      |                         |                        | EMAIL:                                                                                         | martha                     | @brpclaw      | v.com                          |  |  |  |
|                                                                       | NAME:                                                                     | Al Avci                                                         |                         |                        | NAME:                                                                                          | 412W15                     | Lessee, I     | P.                             |  |  |  |
| MANAGER                                                               | PHONE:                                                                    | 786-309-9538                                                    | LANDLORD                |                        | PHONE:                                                                                         | 972-934                    | 972-934-7400  |                                |  |  |  |
|                                                                       | EMAIL:                                                                    | al.avci@nusr-etus.com                                           |                         |                        | EMAIL:                                                                                         | imacnab@rockpointgroup.com |               |                                |  |  |  |
| APPLICATION TYPE (X Liquor License                                    |                                                                           |                                                                 |                         |                        |                                                                                                | Unenclosed Sidewalk Cafe ) |               |                                |  |  |  |
|                                                                       | Has applicant owned or managed a similar business?                        |                                                                 |                         |                        |                                                                                                | NO NO                      |               |                                |  |  |  |
| New                                                                   | What is/was t                                                             | he name and address of establishment?                           |                         | 2: Saltl               | ret New York LLC, 51 W 52nd St., NY, NY 10019<br>bae NY LLC, 220 Park Ave. South, NY, NY 10003 |                            |               |                                |  |  |  |
|                                                                       | What were the                                                             | e dates applicant was involved with this former prem            | ise?                    |                        | 1: Opened December 2017<br>2: Opened January 2020                                              |                            |               |                                |  |  |  |
| ○ Corp                                                                | What is the lic                                                           | cense# and expiration date?                                     |                         |                        |                                                                                                |                            |               |                                |  |  |  |
| Change/Class<br>Change/Removal                                        | Is applicant m                                                            | naking any alterations or operational changes?                  |                         |                        | YE                                                                                             | es                         | NO            |                                |  |  |  |
| Change/Removal                                                        | If alterations o                                                          | or operational changes are being made, please desc              | ribe/list all changes   |                        |                                                                                                |                            |               |                                |  |  |  |
|                                                                       | What is the cu                                                            | urrent license # and expiration date?                           |                         |                        |                                                                                                |                            |               |                                |  |  |  |
| Alteration                                                            | Please list/de                                                            | scribe the nature of all the changes and attach the p           | lans:                   |                        |                                                                                                |                            |               |                                |  |  |  |
| METHOD O                                                              |                                                                           |                                                                 |                         |                        |                                                                                                |                            |               |                                |  |  |  |
| TYPE OF ALCOHOL Liquor/Wine/Beer & Cider Beer                         |                                                                           |                                                                 |                         |                        | der                                                                                            |                            | O Wine/Be     | eer & Cider                    |  |  |  |
| ESTABLISHMEN                                                          | Night Club C                                                              | ) Hotel                                                         | O E                     | Bar/Tavem              | O Cat                                                                                          | ering Establishment        |               |                                |  |  |  |
| TYPE                                                                  |                                                                           | Adult Entertainment  Wine B                                     | ar O Dano               | ce Club                | O Spo                                                                                          | orts Bar 🔘                 | Club (Fratema | l Organization – Members Only) |  |  |  |
| Has applicant/owne you plan to file?                                  | plicant/owner filed with the SLA? If yes, when? If no, when do n to file? |                                                                 |                         |                        | Will                                                                                           | file as soo                | n as possi    | ble                            |  |  |  |
| Is the 500 Foot Rule<br>On-Premise liquor I<br>establishment and t    | YES                                                                       | NO                                                              |                         |                        |                                                                                                |                            |               |                                |  |  |  |
| Is the 200 Foot Rule<br>schools and houses                            |                                                                           | ? If yes, please attach a diagram of the that trigger the rule. | YES                     | <b>®</b>               |                                                                                                |                            |               |                                |  |  |  |
| Has applicant/owne<br>Location of Alcoholi                            | Œ                                                                         | NO                                                              |                         |                        |                                                                                                |                            |               |                                |  |  |  |

#### Good Afternoon,

We were directed by Community Board No. 4 to contact your organization in connection with an on-premises liquor license application to be filed by Nusret FH NY LLC for a new restaurant at 412 West 15<sup>th</sup> Street, between 9<sup>th</sup> and 10<sup>th</sup> Avenues. The premises is a new construction and has been vacant for the past year.