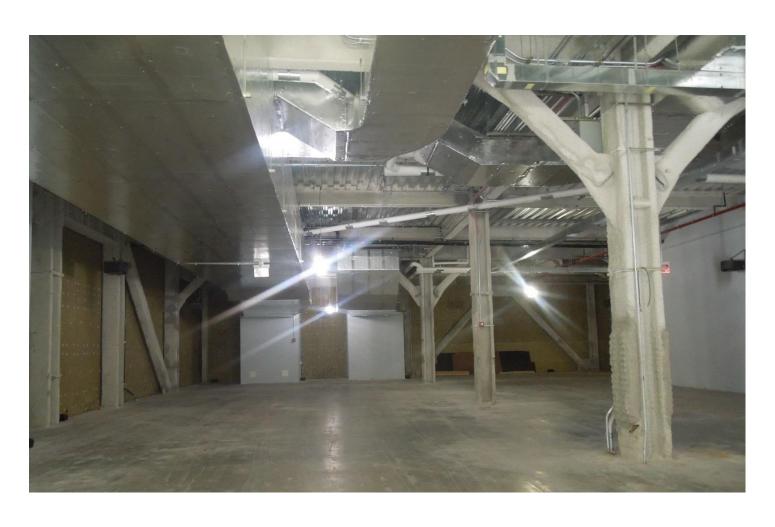

#### Good Afternoon,

We were directed by Community Board No. 4 to contact your organization in connection with an on-premises liquor license application to be filed by Nusret FH NY LLC for a new restaurant at 412 West 15<sup>th</sup> Street, between 9<sup>th</sup> and 10<sup>th</sup> Avenues. The premises is a new construction and has been vacant for the past year.

The premises will have 66 tables with 160 seats, 5 hi-top tables with 10 seats and one (1) stand-up bar with 19 bar seats. There will also be a kebob bar with 16 seats.

The hours of operation will be 11AM – 2AM daily, with background recorded music only.