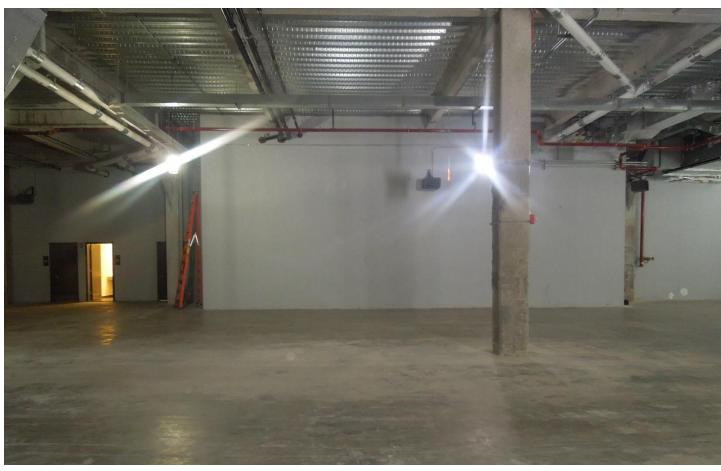

#### Good Afternoon,

We were directed by Community Board No. 4 to contact your organization in connection with an on-premises liquor license application to be filed by Nusret FH NY LLC for a new restaurant at 412 West 15<sup>th</sup> Street, between 9<sup>th</sup> and 10<sup>th</sup> Avenues. The premises is a new construction and has been vacant for the past year.

The premises will have 66 tables with 160 seats, 5 hi-top tables with 10 seats and one (1) stand-up bar with 19 bar seats. There will also be a kebob bar with 16 seats.

The hours of operation will be 11AM – 2AM daily, with background recorded music only.