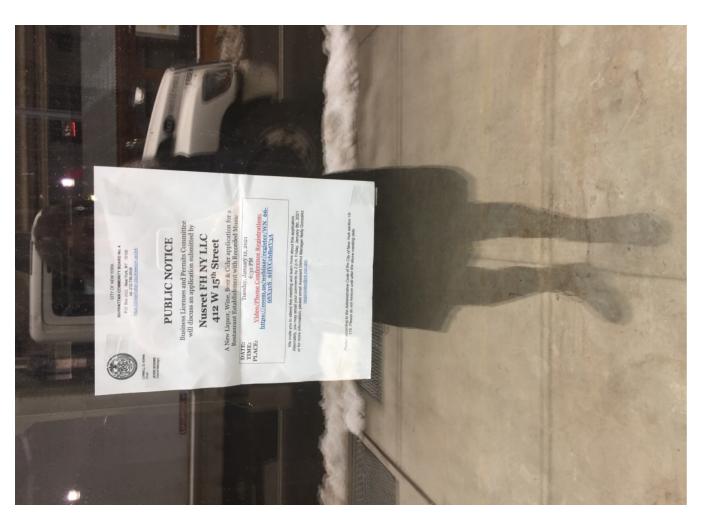

| Community Notification/Relati                                                                                                              |     |                   |                             |         |                           |  |  |
|--------------------------------------------------------------------------------------------------------------------------------------------|-----|-------------------|-----------------------------|---------|---------------------------|--|--|
| NOTIFICATION:                                                                                                                              | # 1 | See attached      |                             |         |                           |  |  |
| List all block associations; tenant<br>associations, co-op boards or condo<br>boards of residential buildings; and                         | # 2 |                   |                             |         |                           |  |  |
| community groups that applicant has notified regarding its application. For                                                                | # 3 |                   |                             |         |                           |  |  |
| each please list both the organization and individual you contacted                                                                        | # 4 |                   |                             |         |                           |  |  |
|                                                                                                                                            | # 5 |                   |                             |         |                           |  |  |
| Please provide dates when applicant met with the groups listed above.                                                                      |     | Emails            | sent 12                     | 2.23.20 | )20                       |  |  |
| Who was your contact person at each group you met with?                                                                                    |     |                   | As per list provided by CB4 |         |                           |  |  |
| When did applicant post the notice that was provided?                                                                                      |     | 12/21/2020        |                             |         |                           |  |  |
| Where did applicant post the notice that was provided?                                                                                     |     | Exterior (see pho |                             |         | n the inside of the space |  |  |
| Will applicant provide owner cell phone number to neighbors and respond to complaints that arise? Please provide number in space provided. |     | 0                 | VES                         | NO      |                           |  |  |
| Will applicant inform the Community Board office of its job openings and/or provide a hyperlink to applicants jobs webpage?                |     |                   |                             | YES     | NO                        |  |  |

The application will be heard at the January 12, 2021 meeting of the Community Board No. 4 Business Licenses and Permits Committee.

If you would like to learn more about the proposed premises or have any questions, please contact this office.