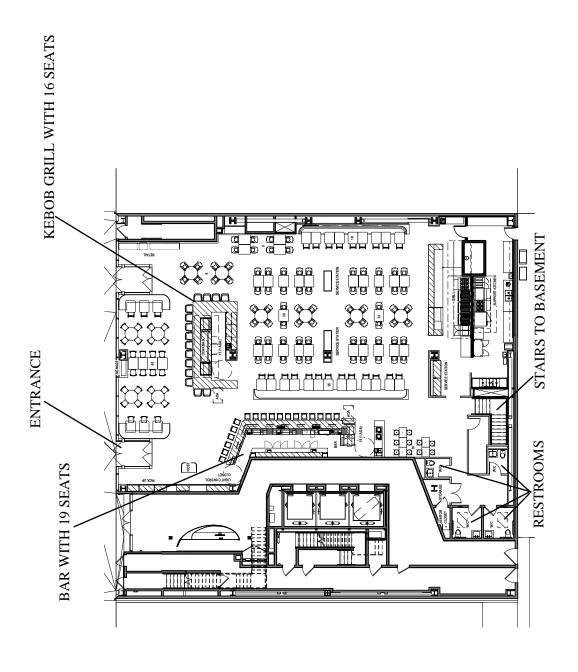

| OPERATIO                                                                                | ONAL DE          | ΓAILS (*Clo                     | osing time will                                                              | l be wh        | nen e | establishme                      | ent is vac                                                                         | cated of                 | all patro        | ns)              |                 |                       |       |       |
|-----------------------------------------------------------------------------------------|------------------|---------------------------------|------------------------------------------------------------------------------|----------------|-------|----------------------------------|------------------------------------------------------------------------------------|--------------------------|------------------|------------------|-----------------|-----------------------|-------|-------|
|                                                                                         |                  | MONDAY                          | TUESDAY                                                                      | Y              | W     | EDNESDAY                         | THUE                                                                               | RSDAY                    | FRIDA            | ΛY               | SATURDAY        |                       | su    | INDAY |
| HOURS*                                                                                  | Operation        | 11AM-2AM                        | 11AM-2AN                                                                     | M              | 114   | AM-2AM                           | 11AM-2AM                                                                           |                          | 11AM-2AM 11AM-2A |                  | M-2AM           | 11A                   | M-2AM |       |
| (Indoor<br>Only)                                                                        | Kitchen          | 10AM-2AM                        | 10AM-2AM                                                                     |                | 102   | AM-2AM                           | 10AM-2AM                                                                           |                          | 10AM-2AM 10      |                  | 10AM-2AM        |                       | 10AN  | 1-2AM |
|                                                                                         | Music            | 5PM-2AM                         | 5PM-2AM                                                                      |                | 5PI   | M-2AM                            | 5PM-                                                                               | 2AM                      | 5PM-2            | AM               | M 5PM-2AM 5PM-2 |                       | 2AM   |       |
| If you plan to have (Circle all that ap                                                 |                  | type(s)?                        | BACKGRO                                                                      | UND            | I     | LIVE MUSIC                       | MUSIC DJ JUKE BOX KARAOKE                                                          |                          |                  |                  |                 |                       |       |       |
| OCCUPA                                                                                  |                  |                                 |                                                                              |                |       | ANCY                             |                                                                                    |                          |                  |                  |                 |                       |       |       |
|                                                                                         | (Cert            | pacity<br>ificate of<br>upancy) | Maximum # of<br>Persons<br>Occupying<br>Premises<br>(Including<br>Employees) | Numl<br>of Tal |       | Number<br>of Seats               |                                                                                    | er of Servio<br>lly Bars |                  | umber<br>ıd-Up I |                 | Number of at Stand-Up |       |       |
| INSIDE                                                                                  | 236              | i                               | 235                                                                          | 71             |       | 170 plus<br>16 at<br>kabob grill | 0                                                                                  |                          |                  | 1                |                 | 19                    |       |       |
| OUTSIDE<br>(Other than<br>sidewalk café)                                                |                  |                                 |                                                                              |                |       |                                  |                                                                                    |                          |                  |                  |                 |                       |       |       |
| DCA<br>APPROVED<br>UNENCLOSE<br>SIDEWALK<br>CAFÉ                                        | E <b>D</b> n/a   |                                 |                                                                              |                |       |                                  |                                                                                    |                          |                  |                  |                 |                       |       |       |
| How many floors                                                                         | are there? Wh    | nat is the capacit              | y for each floor?                                                            |                |       |                                  | Ground floor for patrons (236 occupancy) Basement - back of house and storage only |                          |                  |                  |                 |                       |       |       |
| How frequently v                                                                        | vill the owner(s | ) be at the estab               | lishment?                                                                    |                |       |                                  | Week                                                                               |                          | dek of i         | 1045             | o una           | storage               | Omy   |       |
| Will there be dan                                                                       | icing?           |                                 |                                                                              |                |       |                                  | YES                                                                                | <b>®</b>                 |                  |                  |                 |                       |       |       |
| Will applicant ha                                                                       | ve bottle or tab | le service for be               | verage alcohol?                                                              |                |       |                                  | YES                                                                                | 6                        |                  |                  |                 |                       |       |       |
| Will applicant be                                                                       | hosting private  | e; promotional or               | corporate even                                                               | ts?            |       |                                  | YES                                                                                | NO                       | on occa          | sion             |                 |                       |       |       |
| Will outside pron                                                                       | noters be used   | on a regular bas                | is? If yes please                                                            | e descri       | be.   |                                  | YES                                                                                | <b>®</b>                 |                  |                  |                 |                       |       |       |
| Will applicant ha                                                                       | ve a security p  | lan? If, yes pleas              | se attach.                                                                   |                |       |                                  | YES                                                                                | NO                       |                  |                  |                 |                       |       |       |
| Will security plan                                                                      | be implement     | ed?                             |                                                                              |                |       |                                  | YES                                                                                | NO                       | n/a              |                  |                 |                       |       |       |
| Will State certifie                                                                     | d security pers  | onnel be used?                  |                                                                              |                |       |                                  | YES                                                                                | NO                       | n/a              |                  |                 |                       |       |       |
| Will New York N                                                                         | ightlife Associa | tion and NYPD E                 | Best Practices b                                                             | e follow       | ed?   |                                  | ŒS                                                                                 | NO                       |                  |                  |                 |                       |       |       |
| Does applicant agree to notify MCB4 prior to making changes to its method of operation? |                  |                                 |                                                                              |                | of    | VES                              | NO                                                                                 |                          |                  |                  |                 |                       |       |       |
| Will applicant be                                                                       | using delivery   | bicycles? If yes,               | how many?                                                                    |                |       |                                  | YES                                                                                | NO                       |                  |                  |                 |                       |       |       |
| Will delivery bicy wear attire clearl                                                   |                  |                                 |                                                                              | taurant        | and   | will staff                       | YES                                                                                | NO                       | n/a              |                  |                 |                       |       |       |
| Where will delivery bicycles be stored during the day when not in use?                  |                  |                                 |                                                                              |                |       | n/a                              |                                                                                    |                          |                  |                  |                 |                       |       |       |

The premises will have 66 tables with 160 seats, 5 hi-top tables with 10 seats and one (1) stand-up bar with 19 bar seats. There will also be a kebob bar with 16 seats.

The hours of operation will be 11AM – 2AM daily, with background recorded music only.