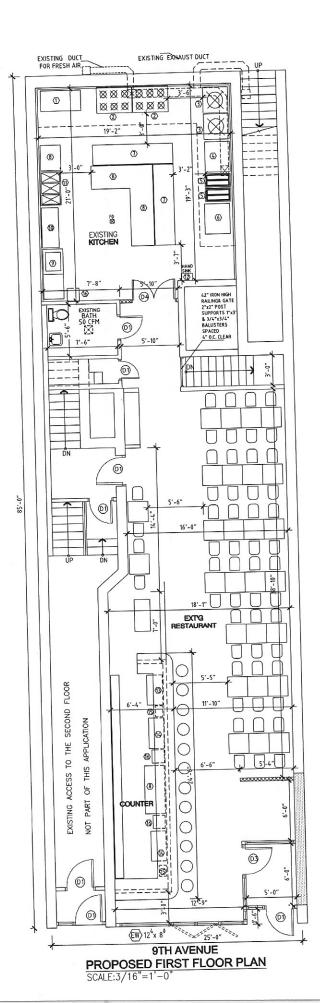

| HIPOLITOF. USTOS<br>PRINT NAME OF APPLICANT                                                    | V.<br>SIGNATURE OF                                                     | APPLICANT RES. DATE                                                                                                                                                            |

LOS ANDES GROUP LLC 745 9<sup>TH</sup> AVENUE NEW YORK, NY 10019 LIST OF EXHIBITS ATTACHED TO CB 4 NOVEMBER 10, 2020 LICENSE COMMITTEE MEETNG

- 1. ARCHITECTUAL FLOOR DRAWNGS MAIN FLOOR AND BASEMENT
- 2. EXTERIOR PHOTO
- 3. PROPOSED MENU
- 4. NYSLA LAMP LIST OF LICENSED PREMISES WITHN 500 FEET OF 745 9<sup>TH</sup> AVENUE, NY, NY 10019
- 5. PUBLIC INTEREST STATEMENT.







745 9th Aventha New York, NY 10019 Las Andes Group LLC ANDIA KAUSA

| AFFEILZERS                                                                                                   | ENIKEES                                                                                          | Burger \$12 Add Bacon \$3                                  |
|--------------------------------------------------------------------------------------------------------------|--------------------------------------------------------------------------------------------------|------------------------------------------------------------|
| Fision Emoanadae &R                                                                                          | Arroz Chaufa (Veggie \$12)