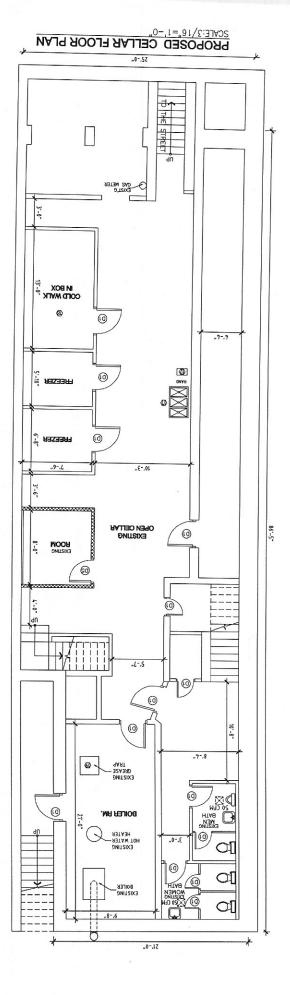

| HIPOLITOF. USTOS<br>PRINT NAME OF APPLICANT                                                    | V.<br>SIGNATURE OF                                                     | APPLICANT RES. DATE                                                                                                                                                            |

LOS ANDES GROUP LLC 745 9<sup>TH</sup> AVENUE NEW YORK, NY 10019 LIST OF EXHIBITS ATTACHED TO CB 4 NOVEMBER 10, 2020 LICENSE COMMITTEE MEETNG

- 1. ARCHITECTUAL FLOOR DRAWNGS MAIN FLOOR AND BASEMENT
- 2. EXTERIOR PHOTO
- 3. PROPOSED MENU
- 4. NYSLA LAMP LIST OF LICENSED PREMISES WITHN 500 FEET OF 745 9<sup>TH</sup> AVENUE, NY, NY 10019
- 5. PUBLIC INTEREST STATEMENT.







745 9th Aventha New York, NY 10019 Las Andes Group LLC ANDIA KAUSA

| AFFEILZERS                                                                                                   | ENIKEES                                                                                          | Burger \$12 Add Bacon \$3                                  |
|--------------------------------------------------------------------------------------------------------------|--------------------------------------------------------------------------------------------------|------------------------------------------------------------|
| Fision Emoanadae &R                                                                                          | Arroz Chaufa (Veggie \$12)