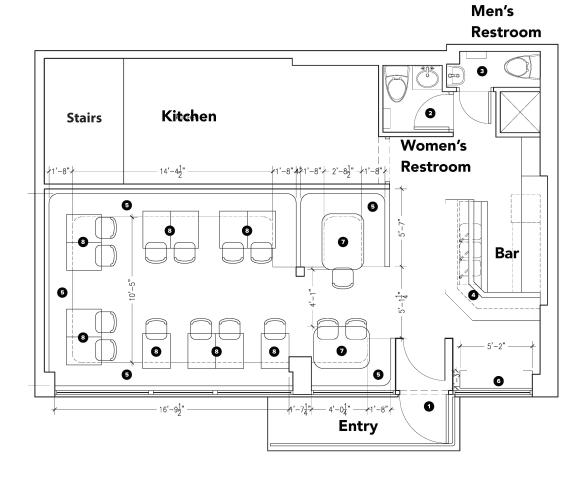

## Restaurant

IKIBANA-ZEN RESTAURANT INTERIOR DESIGN REVIEW

2020.03.08

646-885-7566 401 WEST 53RD STREET, NEW YORK, NY 10019 10AM TO MIDNIGHT