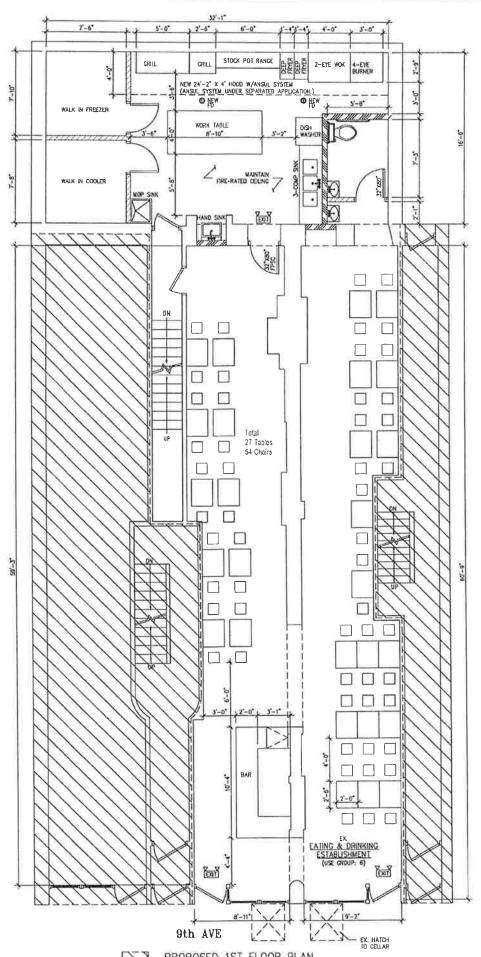

|                                                                                                                                                  |                                     | MONDAY           | TUESDAY                                                                                  | w                   | EDNESDAY           | THUE                         | RSDAY                   | F    | RIDAY                  | SAT  | URDAY                    | S     | UNDAY  |
|--------------------------------------------------------------------------------------------------------------------------------------------------|-------------------------------------|------------------|------------------------------------------------------------------------------------------|---------------------|--------------------|------------------------------|-------------------------|------|------------------------|------|--------------------------|-------|--------|
| HOURS*                                                                                                                                           | Operation                           | M                | DN - THU                                                                                 | RS: 4:3             | 0PM - 1            | AM                           |                         | 4:30 | PM-2AM                 | 12P  | M-2AM                    | 12P   | M-12AN |
| (Indoor<br>Only)                                                                                                                                 | Kitchen                             | M                | DN - THU                                                                                 | RS: 4:3             | 0PM - 1            | AM                           |                         | 4:30 | PM-2AM                 | 12P  | M-2AM                    | 12P   | M-12AN |
|                                                                                                                                                  | Music                               | M                | DN - THU                                                                                 | RS: 4:3             | 0PM - 1            | AM                           |                         | 4:30 | PM-2AM                 | 12P  | M-2AM                    | 12P   | M-12AN |
| If you plan to ha<br>(Circle all that a                                                                                                          |                                     | type(s)?         | BACKGRO                                                                                  | UND I               | LIVE MUSIC         |                              | DJ                      | J    | UKE BOX                |      | KAI                      | RAOKI | Ε      |
| (Cirote art trial a                                                                                                                              | PPIJ                                |                  | TANTE                                                                                    |                     | OCCUP              | ANCY                         |                         |      | TO HE                  |      |                          | V.    |        |
|                                                                                                                                                  | Capaci<br>(Certific<br>of<br>Occupa | cate             | laximum # of<br>Persons You<br>Anticipate<br>Occupying<br>uises (Including<br>Employees) | Number<br>of Tables | Number<br>of Seats |                              | er of Servi<br>lly Bars | ice  | Number o<br>Stand-Up B |      | Number of<br>at Stand-Up |       |        |
| INSIDE                                                                                                                                           | 74                                  |                  | 58                                                                                       | 27                  | 54                 |                              | 0                       |      | 1                      |      | 6                        |       |        |
| OUTSIDE                                                                                                                                          | ē.                                  |                  |                                                                                          |                     |                    |                              |                         |      |                        |      |                          |       |        |
| (Other than<br>sidewalk café)                                                                                                                    | 0                                   |                  |                                                                                          |                     |                    |                              |                         |      |                        |      |                          |       |        |
| SIDEWALK<br>CAFÉ                                                                                                                                 | 0                                   |                  |                                                                                          |                     |                    |                              |                         |      |                        |      |                          |       | 1      |
| How many floors                                                                                                                                  | s are there? Wh                     | nat is the capac | ity for each floor                                                                       | ?                   |                    | 2 FLOORS: 1ST 74P, CELLAR 5P |                         |      |                        |      |                          |       |        |
| How frequently                                                                                                                                   | will the owner(s                    | ) be at the esta | blishment?                                                                               |                     |                    | DA                           | ILY                     |      |                        |      |                          |       |        |
| Will there be da                                                                                                                                 | ncing?                              |                  |                                                                                          |                     |                    | YES                          | NO                      |      |                        |      |                          |       |        |
| Will applicant ha                                                                                                                                | ave bottle or tab                   | le service for b | everage alcohol?                                                                         | ?                   |                    | VES                          | NO                      | TA   | BLE SER                | VICE |                          |       |        |
| Will you be host                                                                                                                                 | ing private; pro                    | motional or corp | oorate events?                                                                           |                     |                    | YES                          | NO                      |      |                        |      |                          |       |        |
| Will outside pror                                                                                                                                | noters be used                      | on a regular ba  | isis? If yes pleas                                                                       | e describe.         |                    | YES                          | NO                      |      |                        |      |                          |       |        |
| Will you have a                                                                                                                                  | security plan?                      | f, yes please at | tach.                                                                                    |                     |                    | YES                          | NO                      |      |                        |      |                          |       |        |
| Will security plan be implemented?                                                                                                               |                                     |                  |                                                                                          |                     | YES                | NO                           |                         |      |                        |      |                          |       |        |
| Will State certified security personnel be used?                                                                                                 |                                     |                  |                                                                                          |                     | YES                | NO                           |                         |      |                        |      |                          |       |        |
| Will New York Nightlife Association and NYPD Best Practices be followed?                                                                         |                                     |                  |                                                                                          | ?                   | VES                | NO                           |                         |      |                        |      |                          |       |        |
| Will applicant be                                                                                                                                | e using delivery                    | bicycles? If yes | s, how many?                                                                             |                     |                    | YES                          | NO                      |      |                        |      |                          |       |        |
| Will delivery bicycles be clearly marked with the name of the restaurant and will staff wear attire clearly noting name as described by NYC Law? |                                     |                  |                                                                                          |                     | d will staff       | YES                          | NO                      | N    | I/A                    |      |                          |       |        |
| Where will delive                                                                                                                                | ery bicycles be                     | stored during th | ne day when not                                                                          | in use?             |                    |                              |                         |      | N/A                    |      |                          |       |        |

| LOCATION & ZONING                                                                         |     |    |                        |  |  |  |
|-------------------------------------------------------------------------------------------|-----|----|------------------------|--|--|--|
| Is this a Special District? If yes, is it Clinton, West Chelsea or Hudson Yards?          | YES | NO | CLINTON/HELL'S KITCHEN |  |  |  |
| Does the building have a Certificate of Occupancy ("C of O") or a letter of no objection? | YES | NO |                        |  |  |  |
| Is a Public Assembly permit required?                                                     | YES | NO |                        |  |  |  |
| Are your plans filed with DOB?                                                            | YES | NO |                        |  |  |  |