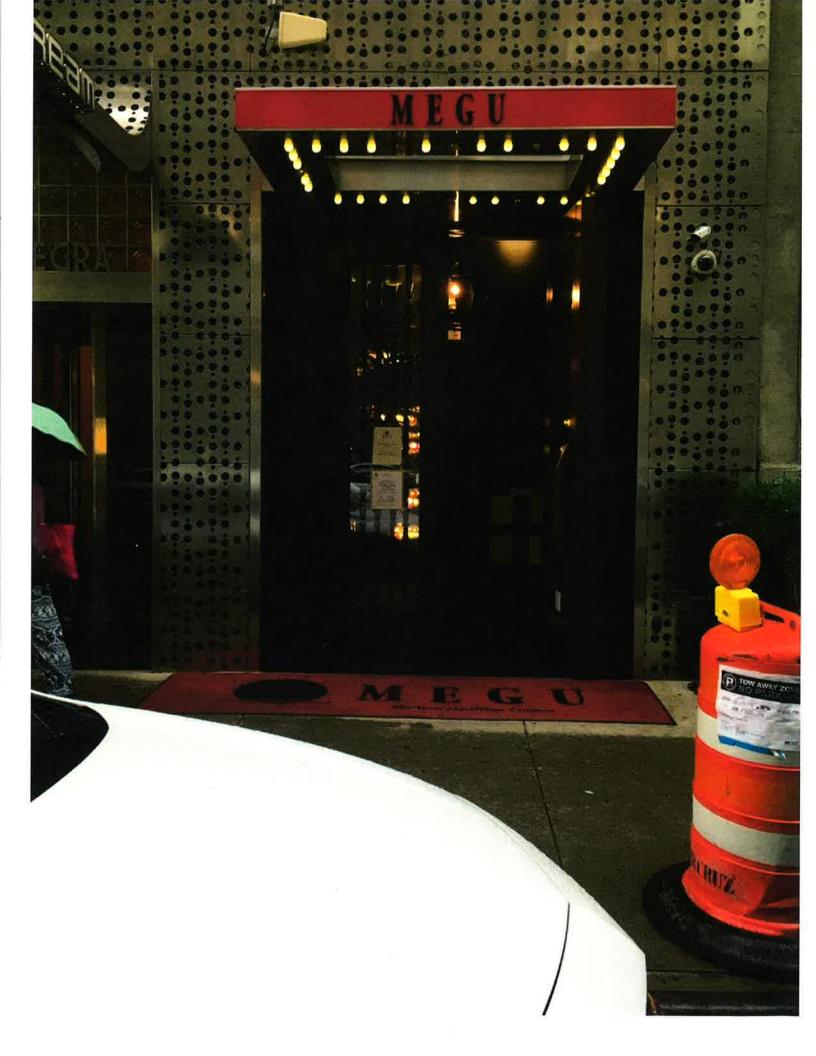

| State the name and type of business previously located in the space.                                                                                                                                                           | Resta | urant           |                              |                               |
|--------------------------------------------------------------------------------------------------------------------------------------------------------------------------------------------------------------------------------|-------|-----------------|------------------------------|-------------------------------|
| Has a liquor-licensed establishment previously occupied this space at any time? If yes, please provide the name of the business.                                                                                               | XES   | NO              | Megu                         |                               |
| Do you plan any changes to the existing façade? If yes, please describe.                                                                                                                                                       | XYES  | NO              | Identifying Signage          |                               |
| Will applicant have a vestibule within the establishment?                                                                                                                                                                      | YES   | Xno             | N/A - In Basement            |                               |
| Will applicant use a storm enclosure?                                                                                                                                                                                          | YES   | NO              | N/A - In Basement            |                               |
| Will applicant not place any items or obstructions on the sidewalk, for example, sandwich boards, sidewalk signs, freestanding menus and plants, as per the law?                                                               | XYES  | NO              |                              |                               |
| Will applicant comply with the NYC noise code?                                                                                                                                                                                 | XYES  | NO              |                              |                               |
| Will the establishment have any of the following: (circle all that apply)                                                                                                                                                      | FREN  | СН ДООБ         | GARAGE DOORS                 | WINDOWS THAT CAN BE<br>OPENED |
| Will applicant close all windows, French doors, garage doors when any music or amplified sound (including televisions) is played inside the establishment?                                                                     | XYES  | NO              |                              |                               |
| Will applicant close all windows, French doors, garage doors by 11 PM Friday and Saturday and 10 PM on all other days even if no music or amplified sound is played inside the establishment?                                  | Xves  | NO              |                              |                               |
| Has applicant obtained an acoustical report from a certified sound engineer to assess potential noise disturbance to the neighboring residents and buildings?                                                                  | YES   | X <sub>NO</sub> | N/A - In Basement of a hotel |                               |
| Nill applicant follow the recommendations of a certified sound engineer to<br>mitigate potential noise disturbance to the neighboring residents and buildings,<br>ncluding placing speakers on the floor of the establishment? | YES   | NO              | N/A                          |                               |
| Nill the kitchen exhaust system extend to the roof?                                                                                                                                                                            | XYES  | NO              |                              |                               |
| Nill the establishment have an illuminated sign?                                                                                                                                                                               | X ves | NO              |                              |                               |
| Vill the establishment have a canopy extending over the sidewalk?                                                                                                                                                              | YES   | X NO            |                              |                               |
| Where will the air conditioner be located? What type is it?                                                                                                                                                                    |       | entral          | A/C                          |                               |
| When was the air conditioner installed?                                                                                                                                                                                        | ,     | notolla         | d by the Hotel               |                               |