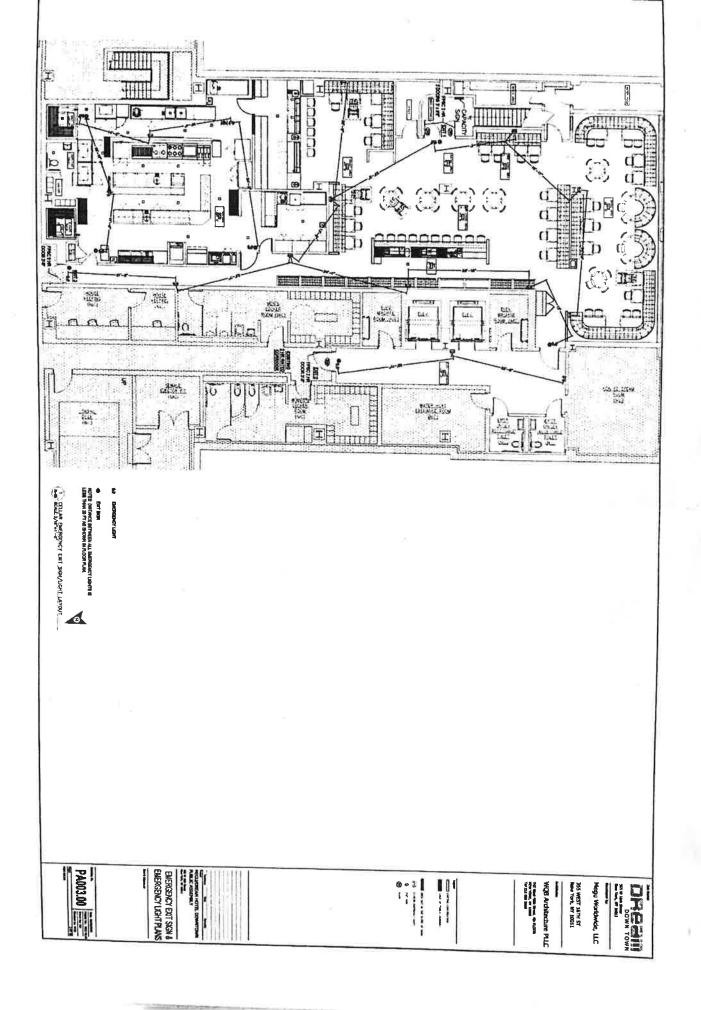

| State the name and type of business previously located in the space.                                                                                                                                                           | Resta | urant           |                              |                               |
|--------------------------------------------------------------------------------------------------------------------------------------------------------------------------------------------------------------------------------|-------|-----------------|------------------------------|-------------------------------|
| Has a liquor-licensed establishment previously occupied this space at any time? If yes, please provide the name of the business.                                                                                               | XES   | NO              | Megu                         |                               |
| Do you plan any changes to the existing façade? If yes, please describe.                                                                                                                                                       | XYES  | NO              | Identifying Signage          |                               |
| Will applicant have a vestibule within the establishment?                                                                                                                                                                      | YES   | Xno             | N/A - In Basement            |                               |
| Will applicant use a storm enclosure?                                                                                                                                                                                          | YES   | NO              | N/A - In Basement            |                               |
| Will applicant not place any items or obstructions on the sidewalk, for example, sandwich boards, sidewalk signs, freestanding menus and plants, as per the law?                                                               | XYES  | NO              |                              |                               |
| Will applicant comply with the NYC noise code?                                                                                                                                                                                 | XYES  | NO              |                              |                               |
| Will the establishment have any of the following: (circle all that apply)                                                                                                                                                      | FREN  | СН ДООБ         | GARAGE DOORS                 | WINDOWS THAT CAN BE<br>OPENED |
| Will applicant close all windows, French doors, garage doors when any music or amplified sound (including televisions) is played inside the establishment?                                                                     | XYES  | NO              |                              |                               |
| Will applicant close all windows, French doors, garage doors by 11 PM Friday and Saturday and 10 PM on all other days even if no music or amplified sound is played inside the establishment?                                  | Xves  | NO              |                              |                               |
| Has applicant obtained an acoustical report from a certified sound engineer to assess potential noise disturbance to the neighboring residents and buildings?                                                                  | YES   | X <sub>NO</sub> | N/A - In Basement of a hotel |                               |
| Nill applicant follow the recommendations of a certified sound engineer to<br>mitigate potential noise disturbance to the neighboring residents and buildings,<br>ncluding placing speakers on the floor of the establishment? | YES   | NO              | N/A                          |                               |
| Nill the kitchen exhaust system extend to the roof?                                                                                                                                                                            | XYES  | NO              |                              |                               |
| Nill the establishment have an illuminated sign?                                                                                                                                                                               | X ves | NO              |                              |                               |
| Vill the establishment have a canopy extending over the sidewalk?                                                                                                                                                              | YES   | X NO            |                              |                               |
| Where will the air conditioner be located? What type is it?                                                                                                                                                                    |       | entral          | A/C                          |                               |
| When was the air conditioner installed?                                                                                                                                                                                        | ,     | notolla         | d by the Hotel               |                               |