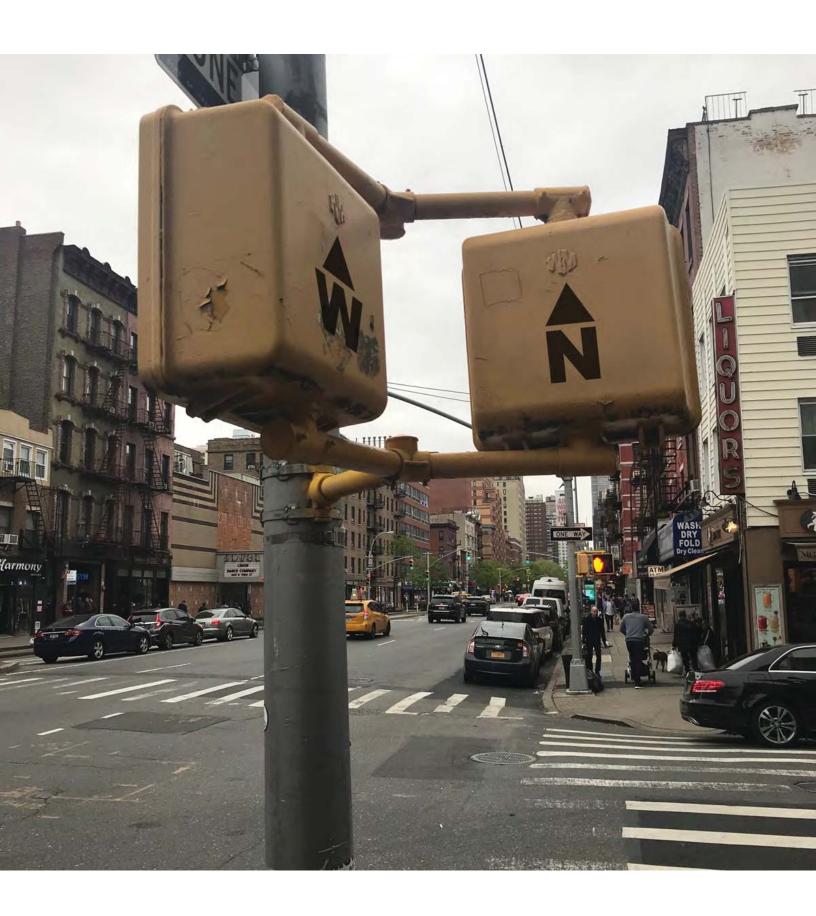

Under this proposal -created by a CB4 resident- the Department of Transportation (DOT) would install decals on the back of the existing pedestrian traffic signals that can be found at each intersection, as depicted in the attached. This is an inexpensive and innovative approach that can be deployed quickly and, most importantly, will not bring more clutter to the sidewalks.