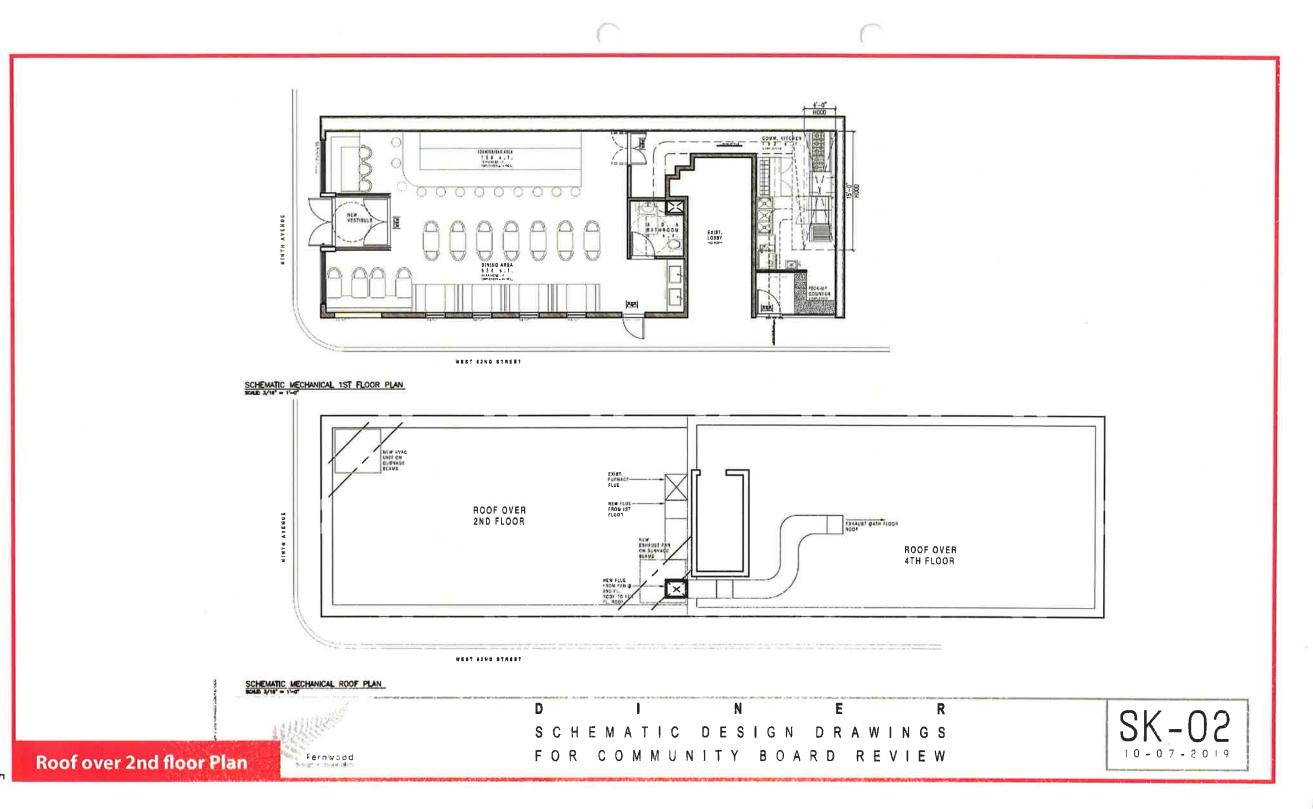

| OPERATI                                                                  | ONAL DET                              | TAILS (                    | *Closing time w                                                                            | ill be       | when  | establishn         | nent is v                                                                          | vacated                  | of all patrons         | )    |                            |      |       |
|--------------------------------------------------------------------------|---------------------------------------|----------------------------|--------------------------------------------------------------------------------------------|--------------|-------|--------------------|------------------------------------------------------------------------------------|--------------------------|------------------------|------|----------------------------|------|-------|
|                                                                          |                                       | MONDAY                     | TUESDA                                                                                     | Y            | w     | EDNESDAY           | THU                                                                                | RSDAY                    | FRIDAY                 | SAT  | TURDAY                     | su   | INDAY |
| HOURS*                                                                   | Operation                             | DI                         | NER OPEN 2                                                                                 | 24 HO        | JURS  | S EACH             | EACH                                                                               |                          |                        |      |                            |      |       |
| (Indoor<br>Only)                                                         | Kitchen                               |                            |                                                                                            |              |       |                    |                                                                                    |                          |                        |      |                            |      |       |
|                                                                          | Music                                 | ).                         |                                                                                            |              |       |                    |                                                                                    |                          |                        |      |                            |      |       |
| If you plan to ha<br>(Circle all that a                                  |                                       | type(s)?                   | BACKGRO                                                                                    | UND          | ) L   | IVE MUSIC          |                                                                                    | DJ                       | JUKE BOX               |      | KAF                        | AOKE |       |
|                                                                          |                                       |                            |                                                                                            |              |       | OCCUP.             | ANCY                                                                               |                          |                        | 110  |                            |      |       |
|                                                                          | Capacit<br>(Certific<br>of<br>Occupar | ate                        | Maximum # of<br>Persons You<br>Anticipate<br>Occupying<br>remises (Including<br>Employees) | Num<br>of Ta |       | Number<br>of Seats |                                                                                    | er of Servia<br>aly Bars | e Number<br>Stand-Up F |      | Number of S<br>at Stand-Up |      |       |
| INSIDE                                                                   | Less tha                              | an 74                      | 50                                                                                         | 1.           | 5     | 43                 |                                                                                    | -0-                      | -0-                    |      | N/A                        |      |       |
| OUTSIDE<br>(Other than<br>sidewalk café )                                |                                       | мо                         | T APPLICAB                                                                                 | LE           |       |                    |                                                                                    |                          |                        |      |                            |      |       |
| SIDEWALK<br>CAFÉ                                                         |                                       | NO                         | T APPLICAB                                                                                 | LE           |       |                    |                                                                                    |                          |                        |      |                            |      |       |
| How many floors                                                          | are there? What                       | at is the cap              | acity for each floor                                                                       | ?            |       |                    | 2 Floors (Ground Floor and Basement)<br>Ground Floor: 50<br>Basement; Storage only |                          |                        |      |                            |      |       |
| How frequently v                                                         | vill the owner(s)                     | be at the es               | tablishment?                                                                               |              |       |                    |                                                                                    |                          | per week               |      |                            |      |       |
| Will there be dan                                                        | ncing?                                |                            |                                                                                            |              |       |                    | YES                                                                                | NO                       | 1                      |      |                            |      |       |
| Will applicant ha                                                        | ve bottle or table                    | e service for              | beverage alcohol?                                                                          | )            |       |                    | YES                                                                                | NO                       | Tabi                   | 1e 5 | Service                    |      |       |
| Will you be hosti                                                        | ng private; prom                      | otional or co              | prporate events?                                                                           |              |       |                    | YES                                                                                | NO                       |                        |      |                            |      |       |
| Will outside prom                                                        | noters be used o                      | in a regular               | basis? If yes pleas                                                                        | e desci      | ribe  |                    | YES                                                                                | NO                       |                        |      |                            |      |       |
| Will you have a s                                                        | security plan? If,                    | yes please                 | attach.                                                                                    |              |       |                    | YES                                                                                | NO                       |                        |      |                            |      |       |
| Will security plan                                                       | be implemente                         | d?                         |                                                                                            |              |       |                    | YES                                                                                | NO                       | N/A                    |      |                            |      |       |
| Will State certified security personnel be used?                         |                                       |                            |                                                                                            |              | YES   | NO                 | N/A                                                                                |                          |                        |      |                            |      |       |
| Will New York Nightlife Association and NYPD Best Practices be followed? |                                       |                            |                                                                                            |              | YES   | NO                 | N/A                                                                                |                          |                        |      |                            |      |       |
| Will applicant be                                                        | using delivery b                      | icycles? If y              | es, how many?                                                                              |              |       |                    | YES                                                                                | NO                       |                        |      |                            |      |       |
| Will delivery bicy<br>wear attire clearly                                | cles be clearly n<br>y noting name a  | narked with<br>s described | the name of the rea<br>by NYC Law?                                                         | stauran      | t and | will staff         | YES                                                                                | NO                       |                        |      |                            |      |       |
| Where will delive                                                        | ry bicycles be st                     | tored during               | the day when not i                                                                         | in use?      |       |                    | 0                                                                                  | utsid                    | e Service              | e to | be us                      | ed   |       |