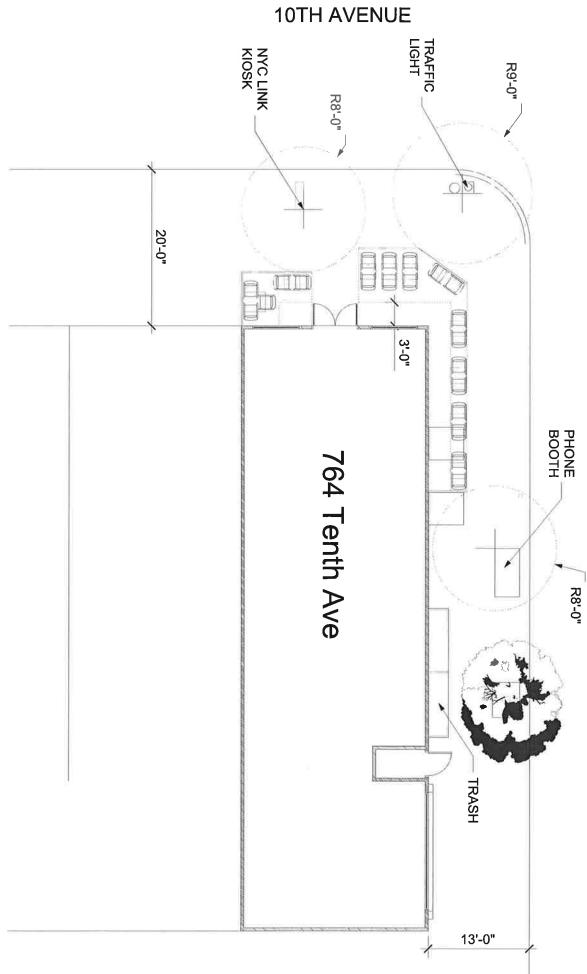

| LOCATION & ZONING                                                                         |                 |  |  |  |  |  |
|-------------------------------------------------------------------------------------------|-----------------|--|--|--|--|--|
| Is this a Special District? If yes, is it Clinton, West Chelsea or Hudson Yards?          | (VES NO Clinton |  |  |  |  |  |
| Does the building have a Certificate of Occupancy ("C of O") or a letter of no objection? | YES NO          |  |  |  |  |  |
| Is a Public Assembly permit required?                                                     | YES (NO)        |  |  |  |  |  |
| Are your plans filed with DOB?                                                            | YES NO          |  |  |  |  |  |

NO /18 EVALUE CAFE

|                                                                                                                                                                                                                                            |      | NE   | > 118 EV ALL CARE |
|--------------------------------------------------------------------------------------------------------------------------------------------------------------------------------------------------------------------------------------------|------|------|-------------------|
| OUTDOOR ITEMS – SIDEWALK CAFÉ                                                                                                                                                                                                              |      |      | ATTKI TINE        |
| Has the applicant/owner(s) read MCB4 Sidewalk Café Policy?                                                                                                                                                                                 | YES  | NO   | )                 |
| Will applicant be applying for a sidewalk café now or in the future?                                                                                                                                                                       | VES  | NO   |                   |
| Is applicant in this application seeking to include a sidewalk café in its liquor license?                                                                                                                                                 | VE   | ) NO |                   |
| If yes, has applicant submitted an application and plans to NYC Dept. of Consumer Affairs? Please attach application and plans.                                                                                                            | YES  | NO   |                   |
| Will applicant close and vacate the sidewalk café by 11 PM on Friday & Saturday and 10 PM on all other days?                                                                                                                               | YES  | de   |                   |
| Will applicant be serving alcohol in the sidewalk café? If so, will you have waiter service?                                                                                                                                               | ÝES  | NO   | Yes               |
| Will the café have a 3 ft. wide serving aisle running the entire length of the sidewalk cafe?                                                                                                                                              | (YES | NO   |                   |
| Will applicant mark the perimeter of the café on the sidewalk?                                                                                                                                                                             | YES  | NO   | X                 |
| Will the service and consumption of alcohol in the sidewalk café only be via seated food service?                                                                                                                                          | YES  | NO   |                   |
| Will the sidewalk café not provide standing space for drinking or smoking?                                                                                                                                                                 | YES  | NO / |                   |
| Will applicant use any portable natural gas heaters? If so, do you have the requisite approvals from DOB & the Fire Department?                                                                                                            | YES  | 9    |                   |
| Will applicant have a lighting plan that will allow safe usage of the outdoor space without disrupting neighbors?                                                                                                                          | NES  | NO   |                   |
| Will all furniture, plants and barricades be stored inside between the evening closing hours and the morning opening hours?                                                                                                                | de   | NO   |                   |
| Will all furniture be stored inside between December 21st and March 21st, and any other day when it rains or snows?                                                                                                                        | MES  | NO   |                   |
| Will applicant use umbrellas?                                                                                                                                                                                                              | YES  | NO   |                   |
| If construction or construction protection has reduced the sidewalk width, will applicant always maintain an 8 foot clear path of sidewalk between the perimeter of the café and the closes obstruction including construction barricades? | YES  | NO   |                   |
|                                                                                                                                                                                                                                            |      |      |                   |
| 1                                                                                                                                                                                                                                          |      |      |                   |
|                                                                                                                                                                                                                                            |      |      | \                 |