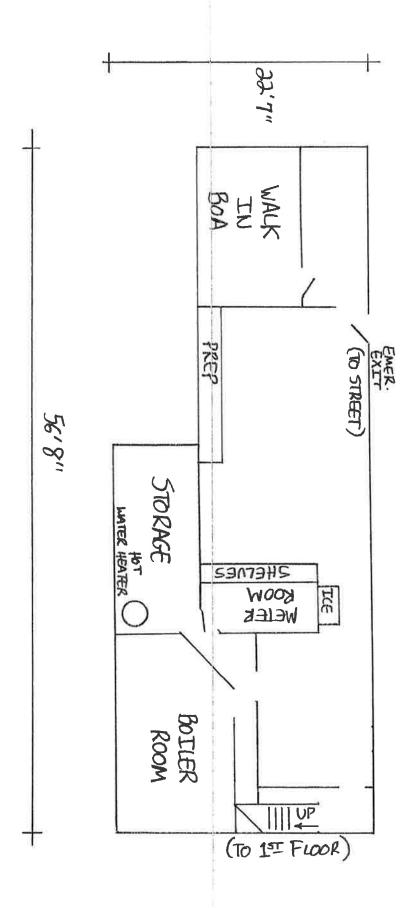

tholic Church 457 West 515 Street - 291'

|           | TABOON           |  |  |  |  |  |
|-----------|------------------|--|--|--|--|--|
| -W.52™ ST |                  |  |  |  |  |  |
|           | GROCERY/<br>DELI |  |  |  |  |  |
|           | GROCERY/<br>DELI |  |  |  |  |  |
|           | RESIDENTIAL      |  |  |  |  |  |
|           | RISTORANTE       |  |  |  |  |  |
|           | MELOGRANO        |  |  |  |  |  |

CLEANERS FLORIST CHINESE TAKE OUT 10TH AVE. **SMOKE** SHOP OPTICAL STORE GROCERY PIZZERIA NAIL SALON KARE THAI LAUNDROMAT

MTNDOM

TREATMENT STORE

- W. 515 ST. -

RESIDENTIAL

GROCERY/DELI



# **52ND STREET**



FRONT ELEVATION
THE HOLL AVENUE
NEW YORK, N.Y.
OCTOBER 15, 2019
NOT TO SCALE

INTERTOR DIAGRAM
764 10TH AVENUE
NEW YORK, N.Y.
OCTOBER 15, 2019
NOT TO SCALE





TNTERTOR DIAGRAM - BASEMENT
764 10TH AVENUE
NEW YORK, N.Y.
OCTOBER 15, 2019
NOT TO SCALE

#### **ANTIPASTI**

\$12 each

Polpo- grilled octopus, potato salad

Gamberi- over lima beans

Arancini- rice bowl stuffed with mozzarella and saffron and pomodoro sauce

Cinghiale & Polenta- slow-cooked wild boar in Chianti wine

Calamari- spicy marinara sauce

Polpetti- classic meatballs in tomato sauce

Eggplant Rollatini- stuffed with mozzarella and basil

Crocchette- crab cake, mushroom salad, smoked red pepper sauce

Mussels- sautéed with gavi garlic parsley sauce and tuscan toast

Bufala la mozzarella- over gambar tomato and fresh basil

Bruschetta ai funghi- toasted tuscan bread, over wild mushrooms, fontina cheese, truffle oil

Crostini misti- taste of mixed crostini Chef 's choice

# **SAL