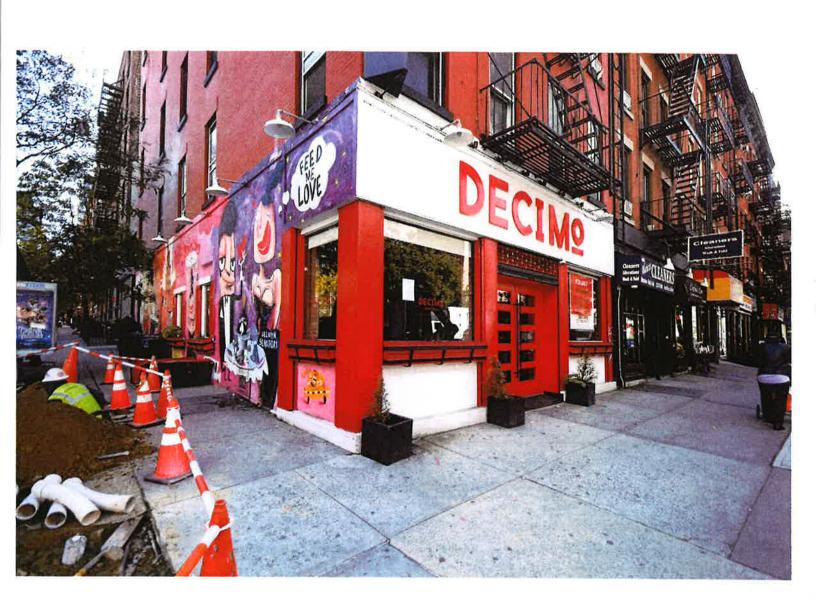

| BUILDING DESIGN                                                                                                                                                                                                           |                                                      |
|---------------------------------------------------------------------------------------------------------------------------------------------------------------------------------------------------------------------------|------------------------------------------------------|
| State the name and type of business previously located in the space.                                                                                                                                                      | Decimo Restaurant                                    |
| Has a liquor-licensed establishment previously occupied this space at any time? If yes, please provide the name of the business.                                                                                          | Decimo Restaurant  RES NO Amorande LLC  French Doors |
| Do you plan any changes to the existing façade? If yes, please describe.                                                                                                                                                  | French Doors                                         |
| Has the applicant/owner(s) read MCB 4 ADA Guidelines Memo?                                                                                                                                                                | (YES) NO                                             |
| Is the entrance ADA Compliant?                                                                                                                                                                                            | TES NO                                               |
| Do you plan any changes to the existing façade? If yes, please describe.                                                                                                                                                  | YES NO                                               |
| Will applicant have a vestibule within the establishment?                                                                                                                                                                 | YES (NO)                                             |
| Will applicant use a storm enclosure?                                                                                                                                                                                     | YES NO                                               |
| Will applicant agree not to place any items or obstructions on the sidewalk, for example, sandwich boards, sidewalk signs, freestanding menus and plants, as per the law?                                                 | NO NO                                                |
| Will applicant comply with the NYC noise code?                                                                                                                                                                            | YES NO                                               |
| Will the establishment have any of the following: (circle all that apply)                                                                                                                                                 | FRENCH DOORS GARAGE DOORS WINDOWS THAT CAN BE OPENED |
| Will applicant close all windows, French doors, garage doors when any music or amplified sound (including televisions) is played inside the establishment?                                                                | YES NO                                               |
| Will applicant close all windows, French doors, garage doors by 11 PM Friday and Saturday and 10 PM on all other days even if no music or amplified sound is played inside the establishment?                             | YES NO                                               |
| Has applicant obtained an acoustical report from a certified sound engineer to assess potential noise disturbance to the neighboring residents and buildings?                                                             | YES (NO                                              |
| Will applicant follow the recommendations of a certified sound engineer to mitigate potential noise disturbance to the neighboring residents and buildings, including placing speakers on the floor of the establishment? | YES NO NA                                            |
| Will the kitchen exhaust system extend to the roof?                                                                                                                                                                       | (YES) NO                                             |
| Will the establishment have an illuminated sign?                                                                                                                                                                          | YES NO                                               |
| Will the establishment have a canopy extending over the sidewalk?                                                                                                                                                         | YES NO                                               |
| Where will the air conditioner be located? What type is it?                                                                                                                                                               | rooftop - central ac                                 |
| When was the air conditioner installed?                                                                                                                                                                                   | 2013                                                 |