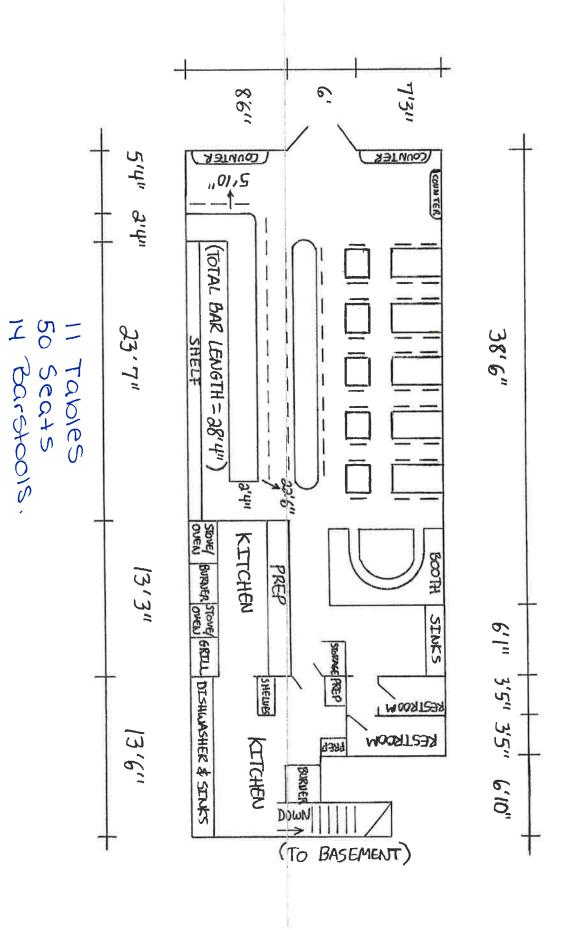

|                                                                          |                                    | MONDAY                           | TUESDAY                                                                   | ,                   | WEDNESDAY     | THU   | RSDAY                    | FRIDAY                           | SA | TURDAY                  | SUNDAY         |
|--------------------------------------------------------------------------|------------------------------------|----------------------------------|---------------------------------------------------------------------------|---------------------|---------------|-------|--------------------------|----------------------------------|----|-------------------------|----------------|
| HOURS*                                                                   | Operation                          | 11 am-                           | Ilem-<br>12em                                                             |                     | 11em-         |       | im -<br>2m               | 11am = 26m                       |    | am -                    | 11AM-          |
| (Indoor<br>Only)                                                         | Kitchen                            | 11000                            | 11AM-                                                                     |                     | llam-         | 11 om | M-                       | 11 AM-<br>1 AM                   |    | (AM -<br>AM             | ILAA-m         |
|                                                                          | Music                              | ILAM-                            | 114M-<br>120M                                                             |                     | 2am           |       | 4M-<br>1M                | 11AM-<br>2AM                     |    | (AM-                    | 11 AM<br>12 AM |
| If you plan to hat (Circle all that a                                    |                                    | type(s)?                         | BACKGROU                                                                  | ND                  | LIVE MUSIC    |       | DJ                       | JUKE BOX                         |    | KAI                     | RAOKE          |
|                                                                          |                                    |                                  |                                                                           |                     | OCCUP         | ANCY  |                          |                                  |    |                         |                |
|                                                                          | Capaci<br>(Certifi<br>of<br>Occupa | cate                             | Maximum # of Persons You Anticipate Occupying mises (Including Employees) | Number<br>of Tables |               |       | er of Servic<br>uly Bars | ce Numbe<br>Stand-U <sub>l</sub> |    | Number of<br>at Stand-U |                |
| INSIDE                                                                   | 74                                 | /                                | ă l                                                                       | 1)                  | 50            | (     | <u>ා</u>                 | 1                                |    | 14                      |                |
| OUTSIDE<br>(Other than<br>sidewalk café)                                 | n / c                              | \                                |                                                                           |                     |               |       |                          |                                  |    |                         | >              |
| SIDEWALK<br>CAFÉ                                                         |                                    | 0                                | 24                                                                        | 18                  | 3             | 2     | ~                        |                                  | >= |                         |                |
| How many floor                                                           | s are there? Wh                    | nat is the capac                 | ity for each floor?                                                       |                     |               | 70    | 40                       | 1601                             | 15 |                         |                |
| How frequently                                                           | will the owner(s                   | ) be at the esta                 | blishment?                                                                |                     |               | 7     | )qi                      | 14                               |    |                         |                |
| Will there be da                                                         | ncing?                             |                                  |                                                                           |                     |               | YES   | (NO)                     |                                  |    |                         |                |
| Will applicant ha                                                        | ave bottle or tab                  | le service for b                 | everage alcohol?                                                          |                     |               | YES   | M                        |                                  |    |                         |                |
| Will you be host                                                         | ting private; pro                  | motional or cor                  | porate events?                                                            |                     | (             | YES   | NO                       |                                  |    |                         |                |
| Will outside pro                                                         | moters be used                     | on a regular ba                  | asis? If yes please                                                       | describe            | ).            | YES   | NO                       |                                  |    |                         |                |
| Will you have a                                                          | security plan? I                   | f, yes please a                  | tach,                                                                     |                     |               | YES   | NO                       |                                  |    |                         |                |
| Will security plan be implemented?                                       |                                    |                                  |                                                                           |                     |               | YES   | (NO)                     |                                  |    |                         |                |
| Will State certified security personnel be used?                         |                                    |                                  |                                                                           |                     |               | YES   | (No)                     |                                  |    |                         |                |
| Will New York Nightlife Association and NYPD Best Practices be followed? |                                    |                                  |                                                                           |                     | 1?            | YES   | <b>(NO)</b>              |                                  |    |                         |                |
| Will applicant be                                                        | e using delivery                   | bicycles? If yes                 | s, how many?                                                              |                     |               | VES   | NO                       |                                  |    |                         |                |
| Will delivery bicy<br>wear attire clear                                  | ycles be clearly<br>ly noting name | marked with th<br>as described b | e name of the rest<br>y NYC Law?                                          | taurant a           | nd will staff | NES   | NO NO                    |                                  |    |                         |                |
| Where will delive                                                        | ery bicycles be                    | stored during th                 | ne day when not in                                                        | use?                |               | R     | esci                     | mont                             |    |                         |                |