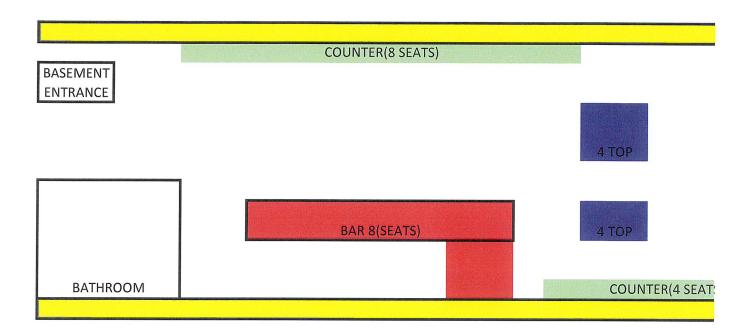

| (Indoor<br>Only)                                                           | Kitchen<br>Music<br>music, what                                     | ty A                                                   | same                                                                     | UND.)          | same<br>same<br>same |                | sam<br>same<br>sam | Э                       | sa    |                      | sam<br>sam | e                        | san<br>san<br>sar | ne |
|----------------------------------------------------------------------------|---------------------------------------------------------------------|--------------------------------------------------------|--------------------------------------------------------------------------|----------------|----------------------|----------------|--------------------|-------------------------|-------|----------------------|------------|--------------------------|-------------------|----|
| Only)                                                                      | Kitchen<br>Music<br>music, what<br>ly)<br>Capach<br>(Certific<br>of | 11:00am to<br>3:00am<br>11:00 am t<br>3;00<br>type(s)? | same<br>same<br>( <u>BACKGRO</u>                                         | UND)           | same                 |                |                    |                         |       | ame                  |            |                          |                   |    |
| If you plan to have                                                        | e music, what<br>ly)<br>Capaci<br>(Certific<br>of                   | 3;00<br>type(s)?<br>ty                                 | same                                                                     | <u>UND</u> )   |                      | , i ivitaj     | sam                | e                       | SP    |                      |            | <u> </u>                 | sar               | no |
|                                                                            | ly)<br>Capaci<br>(Certific<br>of                                    | ty A                                                   |                                                                          | UND)           | LIVE                 |                |                    |                         |       | ame                  | sam        | 6                        | 501               |    |
|                                                                            | (Certific<br>of                                                     | ty                                                     | Laximum# of                                                              |                | and other roots      | AUSIC          |                    | DJ                      | Л     | IKE BOX              |            | KAI                      | RAOKF             |    |
|                                                                            | (Certific<br>of                                                     | ty                                                     | laximum# of                                                              |                | C                    | OCCUP          | ANCY               |                         |       | 1.<br>               |            |                          |                   |    |
|                                                                            |                                                                     | ncy) Pre                                               | Persons You<br>Anticipate<br>Occupying<br>nises (Including<br>Employees) | Numi<br>of Tat |                      | mber<br>Seats  |                    | er of Servi<br>nly Bars |       | Number<br>Stand-Up I |            | Number of<br>at Stand-Up |                   |    |
| INSIDE                                                                     | 74                                                                  |                                                        | 74                                                                       | 10             | 5                    | )              | 0                  |                         |       | 1                    |            | 12                       |                   |    |
| OUTSIDE<br>(Other than<br>sidewalk café )                                  | None                                                                |                                                        |                                                                          |                | -                    |                |                    |                         |       |                      |            |                          |                   |    |
| SIDEWALK<br>CAFÉ                                                           | None                                                                |                                                        |                                                                          |                |                      |                |                    |                         |       |                      |            |                          |                   |    |
| How many floors ar                                                         | re there? Wh                                                        | at is the capaci                                       | ty for each floor?                                                       | ?              | <u>I</u>             |                | 2 flo              | ors- 74                 | in 1: | st floor :           | and 5      | in base                  | ment              | :  |
| How frequently will                                                        | I the owner(s)                                                      | be at the estal                                        | lishment?                                                                |                |                      |                | 7 da               | ys a we                 | ek    |                      |            |                          |                   |    |
| Will there be dancir                                                       | ng?                                                                 |                                                        |                                                                          |                |                      |                | YES                | ( <u>NO</u> )           | No    |                      |            |                          |                   |    |
| Will applicant have bottle or table service for beverage alcohol?          |                                                                     |                                                        |                                                                          |                | YES                  | ( <u>NO</u> )  | No                 |                         |       |                      |            |                          |                   |    |
| Will you be hosting private; promotional or corporate events?              |                                                                     |                                                        |                                                                          |                |                      | ( <u>YES</u> ) | NO                 | Ye                      | S     |                      |            |                          |                   |    |
| Will outside promoters be used on a regular basis? If yes please describe. |                                                                     |                                                        |                                                                          |                | 5                    | YES            | ( <u>NO</u> )      | No                      | )     |                      |            |                          |                   |    |
| Will you have a security plan? If, yes please attach.                      |                                                                     |                                                        |                                                                          |                | - Alexandre          | YES            | ( <u>NO</u> )      | No                      | •     |                      |            |                          |                   |    |
| Will security plan be implemented?                                         |                                                                     |                                                        |                                                                          |                |                      | YES            | ( <u>NO</u> )      | No                      |       |                      |            |                          |                   |    |
| Will State certified security personnel be used?                           |                                                                     |                                                        |                                                                          |                |                      | YES            | ( <u>NO</u> )      | No                      |       |                      |            |                          |                   |    |
| Will New York Night                                                        | tlife Associat                                                      | ion and NYPD                                           | Best Practices b                                                         | e follow       | ed?                  |                | YES                | ( <u>NO</u> )           | No    |                      |            |                          |                   |    |
| Will applicant be us                                                       | sing delivery b                                                     | bicycles? If yes,                                      | how many?                                                                |                |                      | 1              | YES                | ( <u>NO</u> )           | No    |                      |            |                          |                   |    |
| Nill delivery bicycle<br>wear attire clearly n                             | es be clearly r<br>noting name a                                    | marked with the<br>is described by                     | name of the res<br>NYC Law?                                              | staurant       | and will s           | taff           | YES                | ( <u>NO</u> )           | No    |                      |            |                          |                   |    |