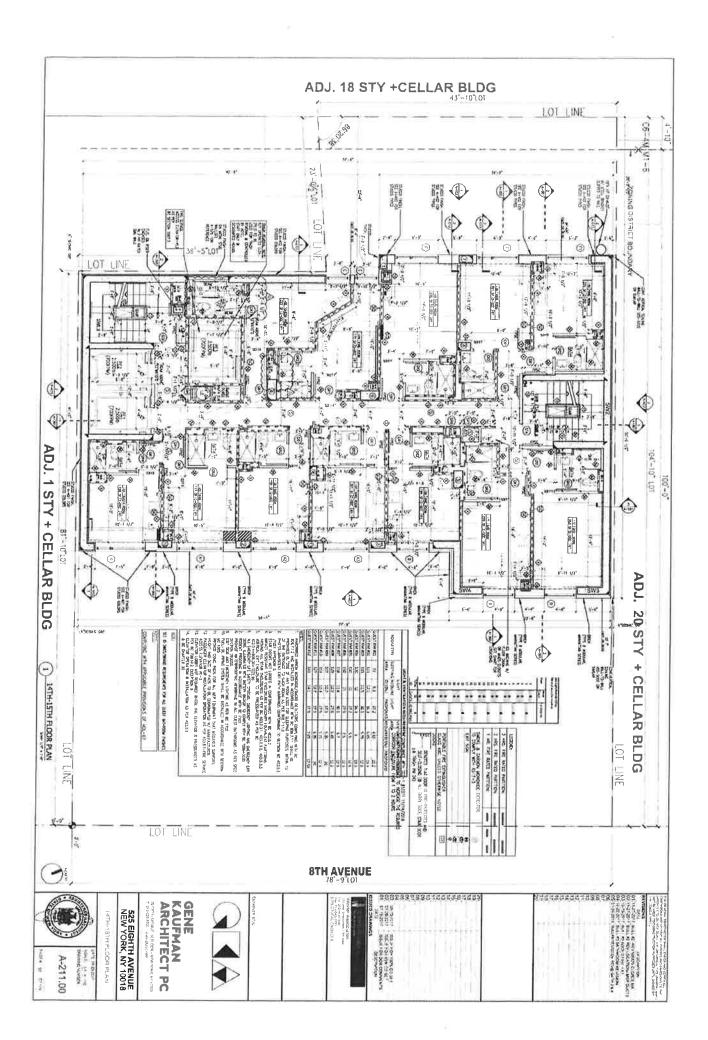

| DMAPL AND IN S                                                                                                 | SIGNATURE OF APPLICANT                                                                                                                                                        | 11/12/19<br>DATE                           |

MANAGER











































#### **Block Plot Diagram**

338 W. 36<sup>th</sup> Street New York, NY 10036

St. James Apparel Corp. Doubletree By Hilton Hotel **Grace Apparel Production** WeWork Staghorn Steakhouse W 36th Street **Premise Location DeJuan Stroud** Kates Lair Fairfield Inn & Suites Crowne Plaza Manhattan TGA NYC Gastro At 35 Martina Vesela Makeup **TRYP EVEN Hotel NY** Tom's Apparel **Nimax Computers** Bagskarts W 38<sup>th</sup> Street Sam Ass Music Stores – Musical Myers Parking Hammerstein Ballroom Instruments and Recording Gear **New Yorker** Hertz



#### **Starters and Shares**

#### Soup and Salad

| Hummus                      | \$8.00  | Today's Soup                      | \$6.00 |
|-----------------------------|---------|-----------------------------------|--------|
| Served