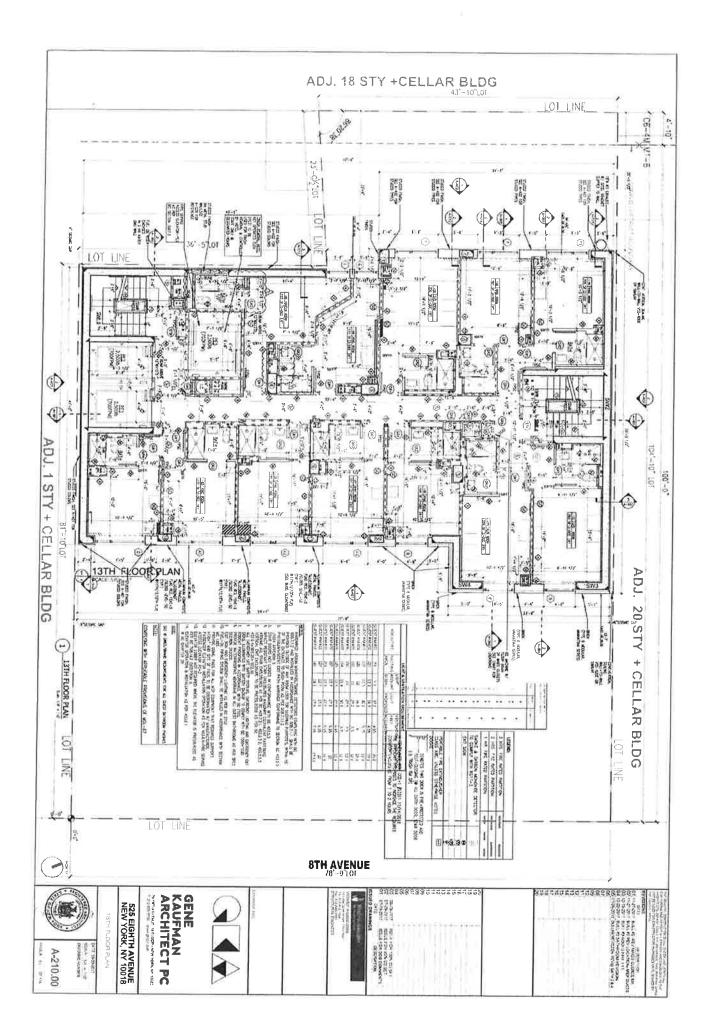

| DMAPL AND IN S                                                                                                 | SIGNATURE OF APPLICANT                                                                                                                                                        | 11/12/19<br>DATE                           |

MANAGER











































#### **Block Plot Diagram**

338 W. 36<sup>th</sup> Street New York, NY 10036

St. James Apparel Corp. Doubletree By Hilton Hotel **Grace Apparel Production** WeWork Staghorn Steakhouse W 36th Street **Premise Location DeJuan Stroud** Kates Lair Fairfield Inn & Suites Crowne Plaza Manhattan TGA NYC Gastro At 35 Martina Vesela Makeup **TRYP EVEN Hotel NY** Tom's Apparel **Nimax Computers** Bagskarts W 38<sup>th</sup> Street Sam Ass Music Stores – Musical Myers Parking Hammerstein Ballroom Instruments and Recording Gear **New Yorker** Hertz



#### **Starters and Shares**

#### Soup and Salad

| Hummus                      | \$8.00  | Today's Soup                      | \$6.00 |
|-----------------------------|---------|-----------------------------------|--------|
| Serve