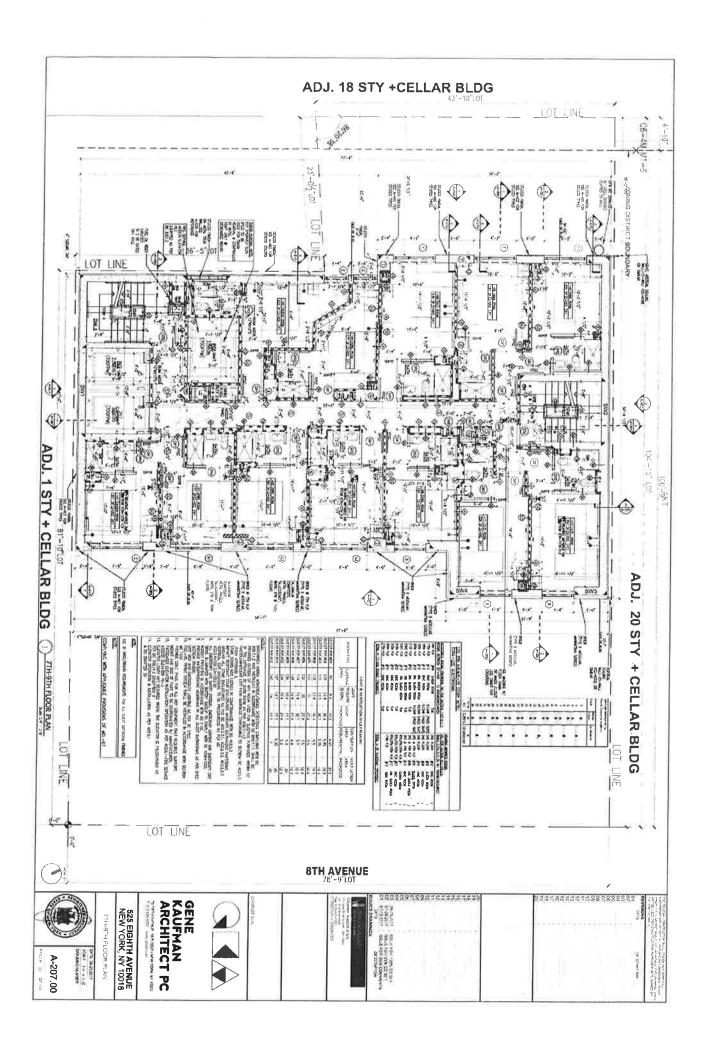

| DMAPL AND IN S                                                                                                 | SIGNATURE OF APPLICANT                                                                                                                                                        | 11/12/19<br>DATE                           |

MANAGER











































#### **Block Plot Diagram**

338 W. 36<sup>th</sup> Street New York, NY 10036

St. James Apparel Corp. Doubletree By Hilton Hotel **Grace Apparel Production** WeWork Staghorn Steakhouse W 36th Street **Premise Location DeJuan Stroud** Kates Lair Fairfield Inn & Suites Crowne Plaza Manhattan TGA NYC Gastro At 35 Martina Vesela Makeup **TRYP EVEN Hotel NY** Tom's Apparel **Nimax Computers** Bagskarts W 38<sup>th</sup> Street Sam Ass Music Stores – Musical Myers Parking Hammerstein Ballroom Instruments and Recording Gear **New Yorker** Hertz



#### **Starters and Shares**

#### Soup and Salad

| Hummus                      | \$8.00  | Today's Soup                      | \$6.00 |
|-----------------------------|---------|-----------------------------------|--------|
|