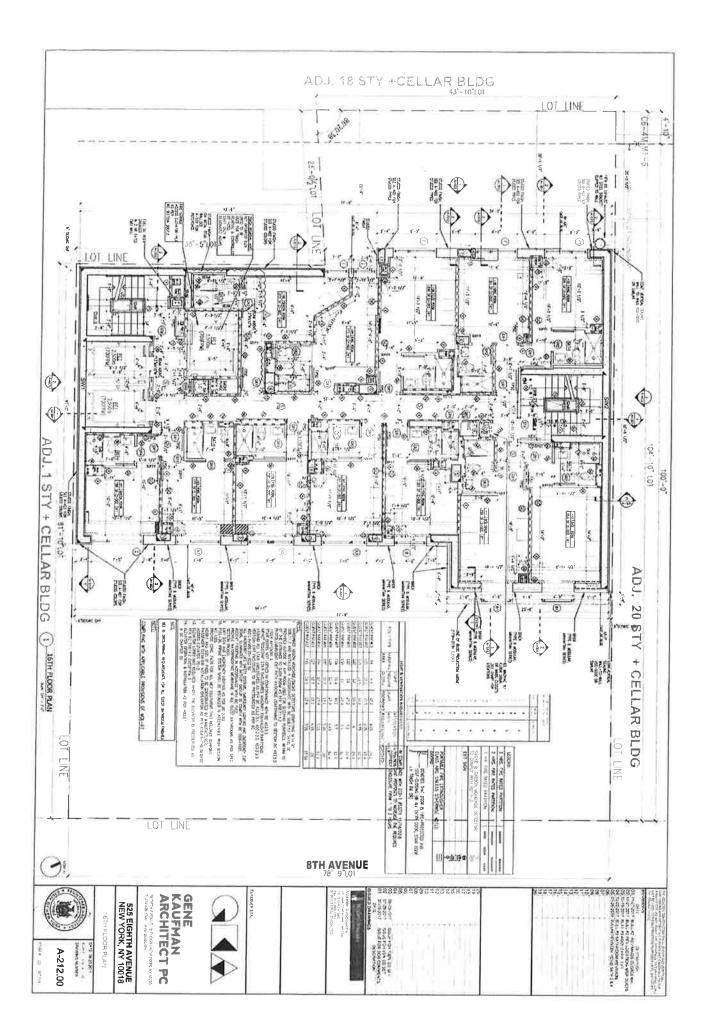

| DMAPL AND IN S                                                                                                 | SIGNATURE OF APPLICANT                                                                                                                                                        | 11/12/19<br>DATE                           |

MANAGER











































#### **Block Plot Diagram**

338 W. 36<sup>th</sup> Street New York, NY 10036

St. James Apparel Corp. Doubletree By Hilton Hotel **Grace Apparel Production** WeWork Staghorn Steakhouse W 36th Street **Premise Location DeJuan Stroud** Kates Lair Fairfield Inn & Suites Crowne Plaza Manhattan TGA NYC Gastro At 35 Martina Vesela Makeup **TRYP EVEN Hotel NY** Tom's Apparel **Nimax Computers** Bagskarts W 38<sup>th</sup> Street Sam Ass Music Stores – Musical Myers Parking Hammerstein Ballroom Instruments and Recording Gear **New Yorker** Hertz



#### **Starters and Shares**

#### Soup and Salad

| Hummus                      | \$8.00  | Today's Soup                      | \$6.00 |
|-----------------------------|---------|-----------------------------------|--------|
| Served wi