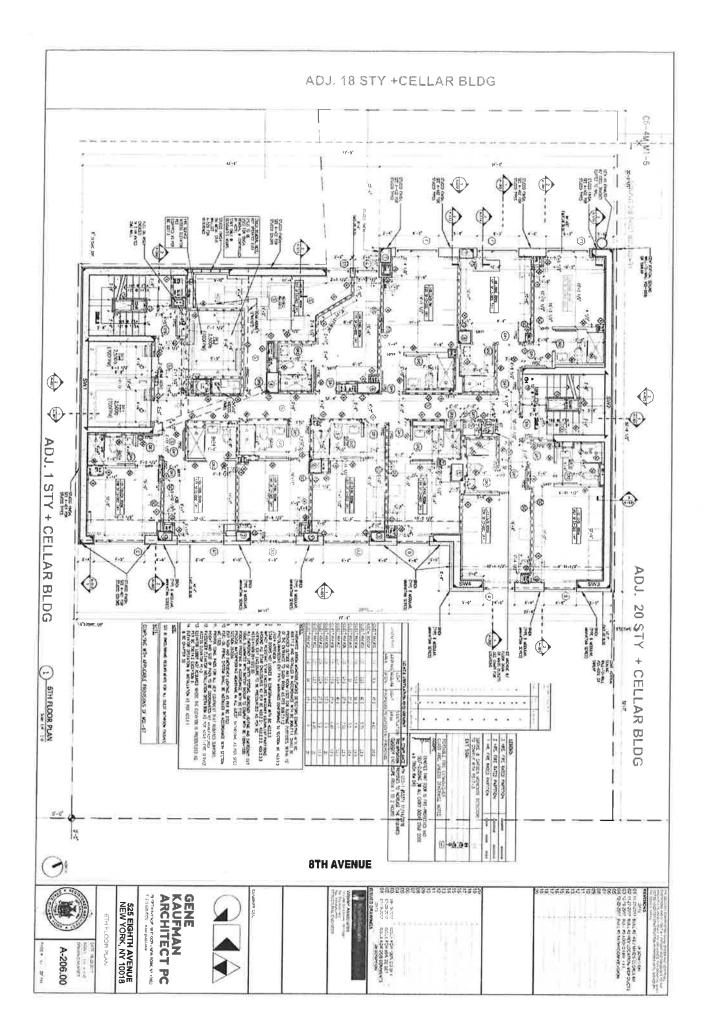

| DMAPL AND IN S                                                                                                 | SIGNATURE OF APPLICANT                                                                                                                                                        | 11/12/19<br>DATE                           |

MANAGER











































#### **Block Plot Diagram**

338 W. 36<sup>th</sup> Street New York, NY 10036

St. James Apparel Corp. Doubletree By Hilton Hotel **Grace Apparel Production** WeWork Staghorn Steakhouse W 36th Street **Premise Location DeJuan Stroud** Kates Lair Fairfield Inn & Suites Crowne Plaza Manhattan TGA NYC Gastro At 35 Martina Vesela Makeup **TRYP EVEN Hotel NY** Tom's Apparel **Nimax Computers** Bagskarts W 38<sup>th</sup> Street Sam Ass Music Stores – Musical Myers Parking Hammerstein Ballroom Instruments and Recording Gear **New Yorker** Hertz



#### **Starters and Shares**

#### Soup and Salad

| Hummus                      | \$8.00  | Today's Soup                      | \$6.00 |
|-----------------------------|---------|-----------------------------------|--------|