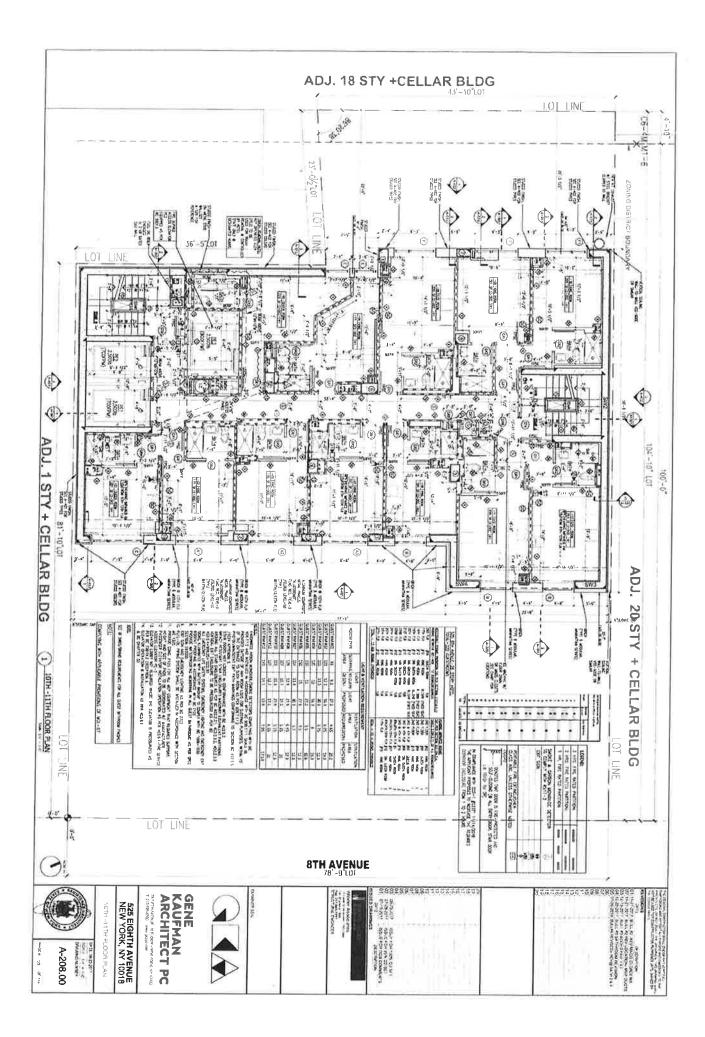

| DMAPL AND IN S                                                                                                 | SIGNATURE OF APPLICANT                                                                                                                                                        | 11/12/19<br>DATE                           |

MANAGER











































#### **Block Plot Diagram**

338 W. 36<sup>th</sup> Street New York, NY 10036

St. James Apparel Corp. Doubletree By Hilton Hotel **Grace Apparel Production** WeWork Staghorn Steakhouse W 36th Street **Premise Location DeJuan Stroud** Kates Lair Fairfield Inn & Suites Crowne Plaza Manhattan TGA NYC Gastro At 35 Martina Vesela Makeup **TRYP EVEN Hotel NY** Tom's Apparel **Nimax Computers** Bagskarts W 38<sup>th</sup> Street Sam Ass Music Stores – Musical Myers Parking Hammerstein Ballroom Instruments and Recording Gear **New Yorker** Hertz



#### **Starters and Shares**

#### Soup and Salad

| Hummus                      | \$8.00  | Today's Soup                      | \$6.00 |
|-----------------------------|---------|-----------------------------------|--------|
| S