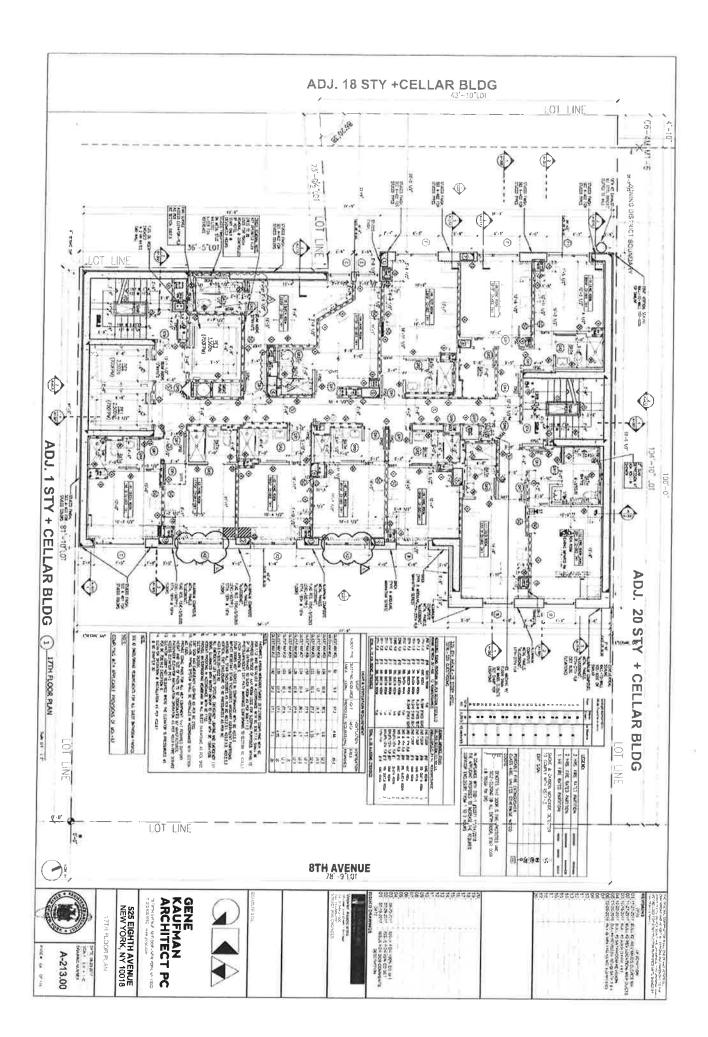

| DMAPL AND IN S                                                                                                 | SIGNATURE OF APPLICANT                                                                                                                                                        | 11/12/19<br>DATE                           |

MANAGER











































#### **Block Plot Diagram**

338 W. 36<sup>th</sup> Street New York, NY 10036

St. James Apparel Corp. Doubletree By Hilton Hotel **Grace Apparel Production** WeWork Staghorn Steakhouse W 36th Street **Premise Location DeJuan Stroud** Kates Lair Fairfield Inn & Suites Crowne Plaza Manhattan TGA NYC Gastro At 35 Martina Vesela Makeup **TRYP EVEN Hotel NY** Tom's Apparel **Nimax Computers** Bagskarts W 38<sup>th</sup> Street Sam Ass Music Stores – Musical Myers Parking Hammerstein Ballroom Instruments and Recording Gear **New Yorker** Hertz



#### **Starters and Shares**

#### Soup and Salad

| Hummus                      | \$8.00  | Today's Soup                      | \$6.00 |
|-----------------------------|---------|-----------------------------------|--------|
| Served with