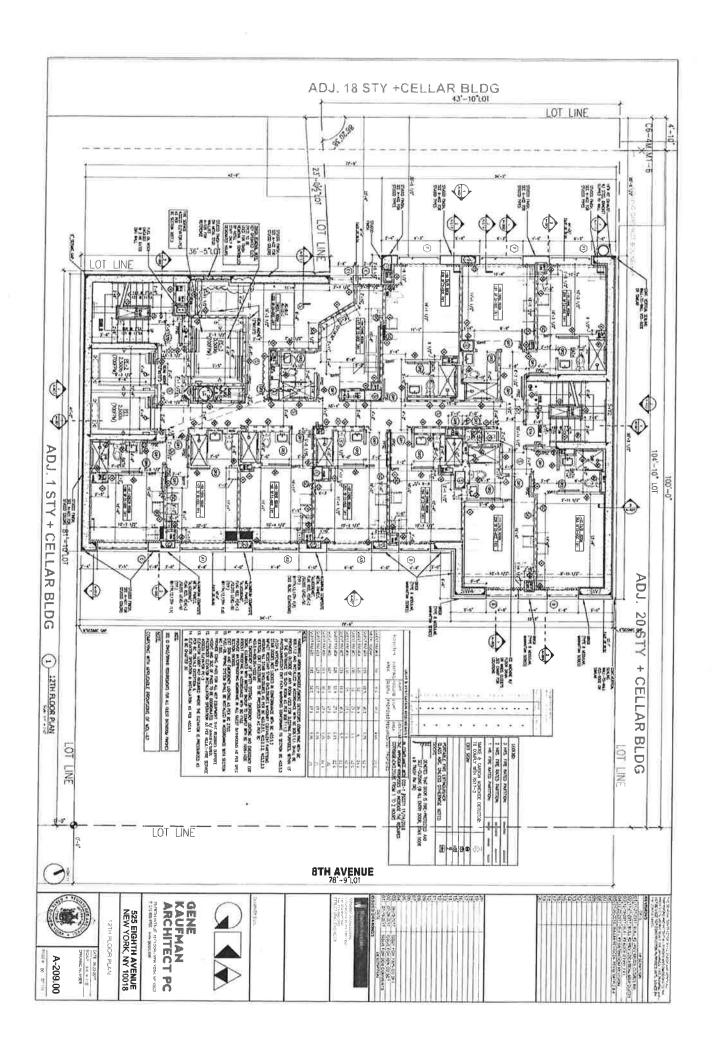

| DMAPL AND IN S                                                                                                 | SIGNATURE OF APPLICANT                                                                                                                                                        | 11/12/19<br>DATE                           |

MANAGER











































#### **Block Plot Diagram**

338 W. 36<sup>th</sup> Street New York, NY 10036

St. James Apparel Corp. Doubletree By Hilton Hotel **Grace Apparel Production** WeWork Staghorn Steakhouse W 36th Street **Premise Location DeJuan Stroud** Kates Lair Fairfield Inn & Suites Crowne Plaza Manhattan TGA NYC Gastro At 35 Martina Vesela Makeup **TRYP EVEN Hotel NY** Tom's Apparel **Nimax Computers** Bagskarts W 38<sup>th</sup> Street Sam Ass Music Stores – Musical Myers Parking Hammerstein Ballroom Instruments and Recording Gear **New Yorker** Hertz



#### **Starters and Shares**

#### Soup and Salad

| Hummus                      | \$8.00  | Today's Soup                      | \$6.00 |
|-----------------------------|---------|-----------------------------------|--------|
| Ser