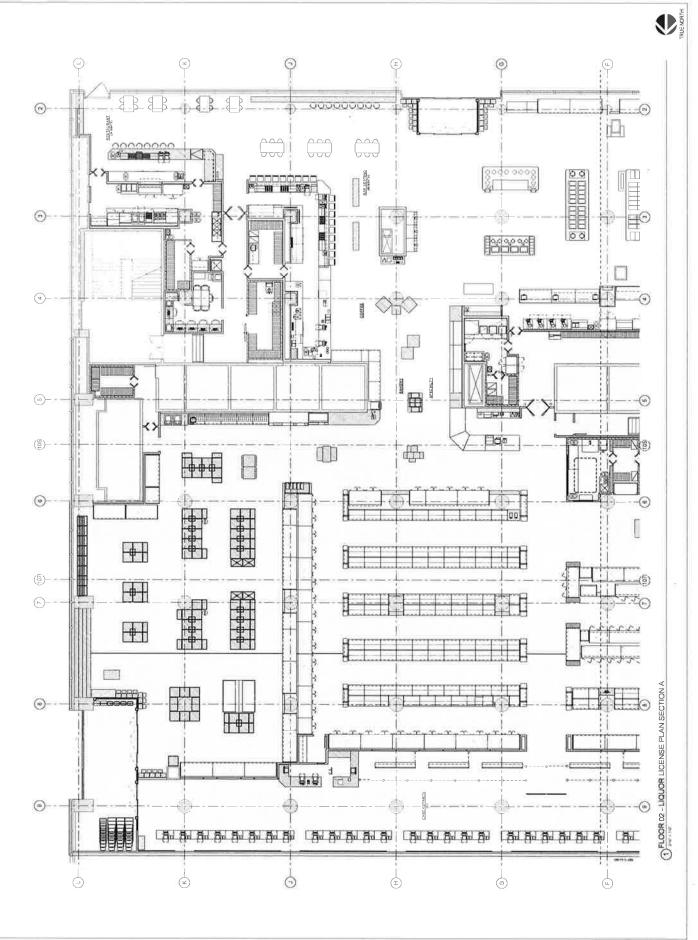

|                                                                          |                                   | MONDAY                       | TUESDAY                                                                                    | Y                | WEDNESDAY        | THUI     | RSDAY                     | FRIDAY               | SATURDAY       | SI                  | UNDAY     |
|--------------------------------------------------------------------------|-----------------------------------|------------------------------|--------------------------------------------------------------------------------------------|------------------|------------------|----------|---------------------------|----------------------|----------------|---------------------|-----------|
| HOURS*                                                                   | Operation                         | 7am-11p                      | n 7am-11pm                                                                                 |                  | 7am-11pm         | 7am-11pm |                           | 7am-11pm             | 7am-11pm 7am-  |                     | -11pm     |
| (Indoor<br>Only)                                                         | Kitchen                           | 7am-11pn                     | 7am-11pm                                                                                   |                  | 7am-11pm         | 7am-     | -11pm                     | 7am-11pm             | 7am-11pm       | 7aı                 | m-11pm    |
|                                                                          | Music                             | 7am-11p                      | 7am-11pm                                                                                   |                  | 7am-11pm         | 7am      | -11pm                     | 7am-11pm             | 7am-11pm       | 7a                  | m-11pm    |
| If you plan to he<br>(Circle all that a                                  |                                   | type(s)?                     | BACKGRO                                                                                    | UND              | LIVE MUSIC       |          | DJ                        | JUKE BOX             |                | KARAOKI             | E         |
|                                                                          |                                   |                              |                                                                                            |                  | OCCUP            | ANCY.    |                           |                      |                | F                   |           |
|                                                                          | Capac<br>(Certifi<br>of<br>Occupa | ente                         | Maximum # of<br>Persons You<br>Anticipate<br>Occupying<br>remises (Including<br>Employees) | Numbe<br>of Tabl |                  |          | er of Service<br>aly Bars | Number<br>Stand-Up I |                | of Seats<br>-Up Bar |           |
| INSIDE                                                                   | 496                               |                              | 274                                                                                        | 36               | 190              |          | 0                         | 3                    | 63             | 63                  |           |
| OUTSIDE<br>(Other than<br>sidewalk café)                                 | N/A                               |                              |                                                                                            |                  |                  |          |                           |                      |                |                     |           |
| SIDEWALK<br>CAFÉ                                                         | N/A                               | 4                            |                                                                                            |                  |                  |          |                           |                      |                | v                   |           |
| How many floor                                                           | s are there? W                    | hat is the cap               | acity for each floor                                                                       | ?                |                  | 11       | loor - 496                | max capacily         | of restauran   |                     |           |
| How frequently                                                           | will the owner(s                  | s) be at the e               | tablishment?                                                                               |                  |                  |          | owners v                  | vill not be pre      | sent, but ther | e will be           | a manager |
| Will there be da                                                         | ncing?                            |                              |                                                                                            |                  |                  | YES      | NO                        |                      |                |                     |           |
| Will applicant h                                                         | ave bottle or tal                 | ole service fo               | beverage alcohol                                                                           | ?                |                  | YES      | NO                        |                      |                |                     |           |
| Will you be hos                                                          | ting private; pro                 | motional or o                | orporate events?                                                                           |                  |                  | YES      | NO                        |                      |                |                     |           |
| Will outside pro                                                         | moters be used                    | on a regular                 | basis? If yes pleas                                                                        | se descri        | be.              | YES      | NO                        |                      |                |                     |           |
| Will you have a                                                          | security plan?                    | If, yes please               | attach.                                                                                    |                  |                  | YES      | (NO)                      |                      |                |                     |           |
| Will security pla                                                        | ın be implemen                    | ted?                         |                                                                                            |                  |                  | YES      | NO                        |                      |                |                     |           |
| Will State certified security personnel be used?                         |                                   |                              |                                                                                            |                  | YES              | NO       |                           |                      |                |                     |           |
| Will New York Nightlife Association and NYPD Best Practices be followed? |                                   |                              |                                                                                            |                  | YES              | NO       |                           |                      |                |                     |           |
| Will applicant be using delivery bicycles? If yes, how many?             |                                   |                              |                                                                                            |                  | YES              | NO       |                           |                      |                |                     |           |
| Will delivery bio<br>wear attire clea                                    | cycles be clearly                 | y marked with<br>as describe | the name of the re<br>t by NYC Law?                                                        | eslauran         | t and will staff | YES      | NO                        | N/A                  |                |                     | 73#       |
| Where will delivery bicycles be stored during the day when not in use?   |                                   |                              |                                                                                            |                  | N/A              |          |                           |                      |                |                     |           |