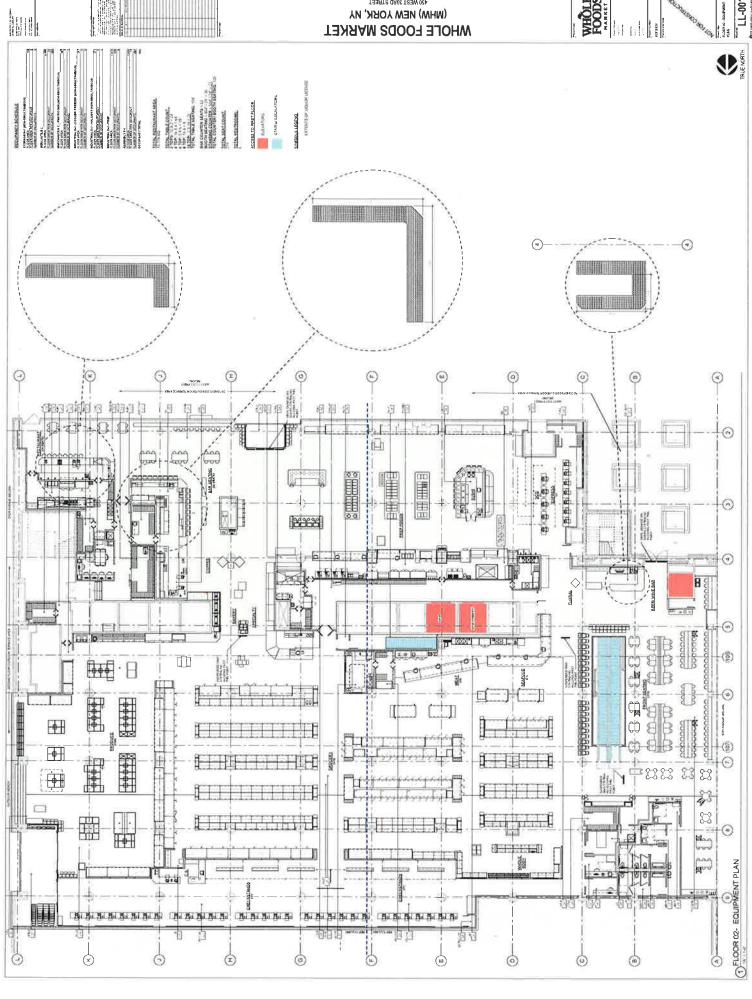

|                                                                          |                                   | MONDAY                       | TUESDAY                                                                                    | Y                | WEDNESDAY        | THUI     | RSDAY                     | FRIDAY               | SATURDAY       | SI                  | UNDAY     |
|--------------------------------------------------------------------------|-----------------------------------|------------------------------|--------------------------------------------------------------------------------------------|------------------|------------------|----------|---------------------------|----------------------|----------------|---------------------|-----------|
| HOURS*                                                                   | Operation                         | 7am-11p                      | n 7am-11pm                                                                                 |                  | 7am-11pm         | 7am-11pm |                           | 7am-11pm             | 7am-11pm 7am-  |                     | -11pm     |
| (Indoor<br>Only)                                                         | Kitchen                           | 7am-11pn                     | 7am-11pm                                                                                   |                  | 7am-11pm         | 7am-     | -11pm                     | 7am-11pm             | 7am-11pm       | 7aı                 | m-11pm    |
|                                                                          | Music                             | 7am-11p                      | 7am-11pm                                                                                   |                  | 7am-11pm         | 7am      | -11pm                     | 7am-11pm             | 7am-11pm       | 7a                  | m-11pm    |
| If you plan to he<br>(Circle all that a                                  |                                   | type(s)?                     | BACKGRO                                                                                    | UND              | LIVE MUSIC       |          | DJ                        | JUKE BOX             |                | KARAOKI             | E         |
|                                                                          |                                   |                              |                                                                                            |                  | OCCUP            | ANCY.    |                           |                      |                | F                   |           |
|                                                                          | Capac<br>(Certifi<br>of<br>Occupa | ente                         | Maximum # of<br>Persons You<br>Anticipate<br>Occupying<br>remises (Including<br>Employees) | Numbe<br>of Tabl |                  |          | er of Service<br>aly Bars | Number<br>Stand-Up I |                | of Seats<br>-Up Bar |           |
| INSIDE                                                                   | 496                               |                              | 274                                                                                        | 36               | 190              |          | 0                         | 3                    | 63             | 63                  |           |
| OUTSIDE<br>(Other than<br>sidewalk café)                                 | N/A                               |                              |                                                                                            |                  |                  |          |                           |                      |                |                     |           |
| SIDEWALK<br>CAFÉ                                                         | N/A                               | 4                            |                                                                                            |                  |                  |          |                           |                      |                | v                   |           |
| How many floor                                                           | s are there? W                    | hat is the cap               | acity for each floor                                                                       | ?                |                  | 11       | loor - 496                | max capacily         | of restauran   |                     |           |
| How frequently                                                           | will the owner(s                  | s) be at the e               | tablishment?                                                                               |                  |                  |          | owners v                  | vill not be pre      | sent, but ther | e will be           | a manager |
| Will there be da                                                         | ncing?                            |                              |                                                                                            |                  |                  | YES      | NO                        |                      |                |                     |           |
| Will applicant h                                                         | ave bottle or tal                 | ole service fo               | beverage alcohol                                                                           | ?                |                  | YES      | NO                        |                      |                |                     |           |
| Will you be hos                                                          | ting private; pro                 | motional or o                | orporate events?                                                                           |                  |                  | YES      | NO                        |                      |                |                     |           |
| Will outside pro                                                         | moters be used                    | on a regular                 | basis? If yes pleas                                                                        | se descri        | be.              | YES      | NO                        |                      |                |                     |           |
| Will you have a                                                          | security plan?                    | If, yes please               | attach.                                                                                    |                  |                  | YES      | (NO)                      |                      |                |                     |           |
| Will security pla                                                        | ın be implemen                    | ted?                         |                                                                                            |                  |                  | YES      | NO                        |                      |                |                     |           |
| Will State certified security personnel be used?                         |                                   |                              |                                                                                            |                  | YES              | NO       |                           |                      |                |                     |           |
| Will New York Nightlife Association and NYPD Best Practices be followed? |                                   |                              |                                                                                            |                  | YES              | NO       |                           |                      |                |                     |           |
| Will applicant be using delivery bicycles? If yes, how many?             |                                   |                              |                                                                                            |                  | YES              | NO       |                           |                      |                |                     |           |
| Will delivery bio<br>wear attire clea                                    | cycles be clearly                 | y marked with<br>as describe | the name of the re<br>t by NYC Law?                                                        | eslauran         | t and will staff | YES      | NO                        | N/A                  |                |                     | 73#       |
| Where will delivery bicycles be stored during the day when not in use?   |                                   |                              |                                                                                            |                  | N/A              |          |                           |                      |                |                     |           |