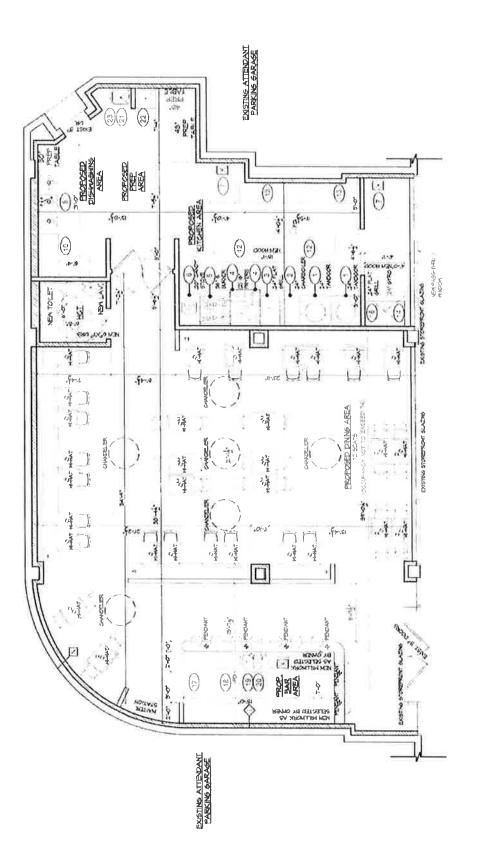

| . 02/28/2019<br>DATE                    |



2

PROP, FIRST FLOOR

332 W 44TH STREET NY,NY 02-18-19

# GOSHT (Lanth Species)

| GOSHT ROGAN JOSH                                                                                                                                                                            | 15.95                    |
|---------------------------------------------------------------------------------------------------------------------------------------------------------------------------------------------|--------------------------|
| Tender cubes of lamb cooked in thick aromatic sauce & flavored with spices GOSHT KORMA                                                                                                      | 15.95                    |
| Cubos of lamb folded in delicate almond, cashew cream sauc