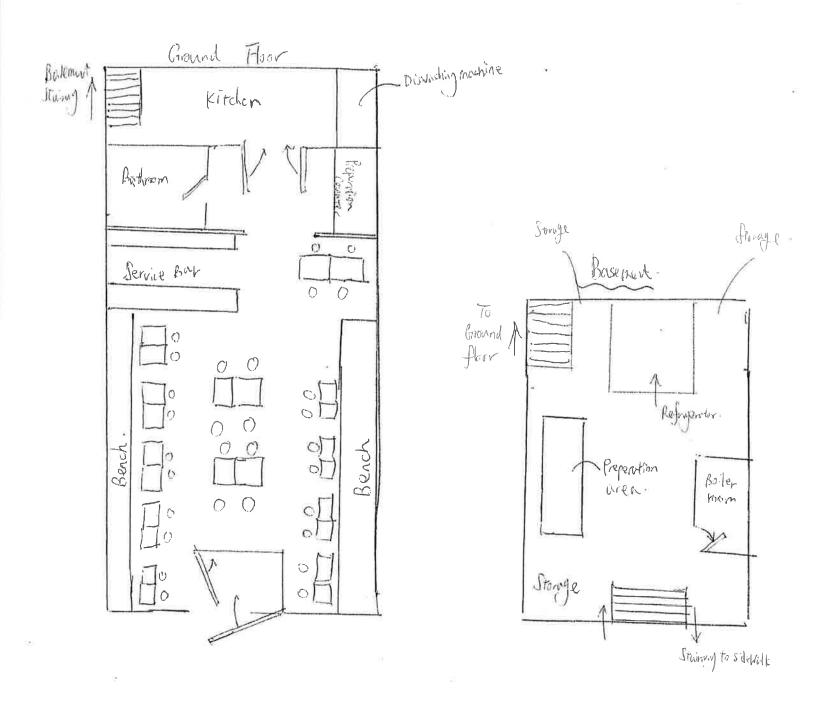

cation. Applicant agn<br>is in this application cor | edges that all of these ees to have these estitute the entire |  |  |  |
| SIGN HERE                                                                                                                                                                                                                                                                                      | RINT NAME OF APPLICAN                                                                                               | T SIGNATURE                                                                                                      | DF APPLICANT (                                         | 5-27-/9<br>PATE                                               |  |  |  |

Amended. Dingram



## Lunch Special

11.00 PM - 3.00 PM

\$9.95

Chicken, Pork or beef (Shrimp or Squid is 2 or more)
All dished can be made vegetarian as requested.

Yuqi Fried Rice Yuqi's special Fried Rice with your choice of meat, egg, tomato and scallion.

Phrig Khing Fried Rice Jasmine rice stir-fried with your choice of meat, Prig Khing curry paste, string bean and lime leaves.

Pineapple Fried Rice Jasmine rice stir-fried with your choice of meat, pineapple, cashew nut, egg, tomato, and scallion.

Angel Breast with Yellow Rice Seared marinated tender chicken breast topped with peanut sauce, served with yellow curry rice.

Pad Thai Rice noodle sauteed with your choice of meat, egg, sprouts, scallion, tofu, and ground peanut.

Kee Mao Noodle Flat rice noodle sauteed with your choice of meat, mixed ve