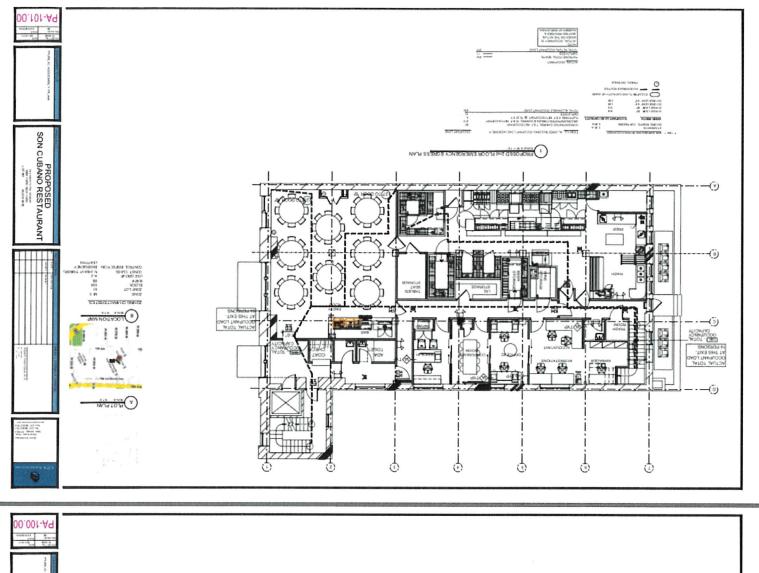

As noted in the attached documents, in 2017, 27 West Chelsea Inc. agreed to a Stipulations Application with MCB4 for an On-Premise liquor license at 544 W. 27<sup>th</sup> Street that included the following terms: open seven days a week; capacity of 294; 75 tables, 250 seats, 1 standup bar with 20 seats; "Listed on the liquor license will be 27 West Chelsea Inc. and Kristin Sollenne only." The current application seeks to enlarge the license's large premises to include the second floor of 544 W. 27<sup>th</sup> Street. It also seeks to limit the number of days the establishment will be open.

|                                            |                                               | MONDAY                     | TUESDA                                                                      | Y              | WE      | DNESDAY            | THU   | RSDAY                    | F     | RIDAY                | SATU   | RDAY                  | S     | UNDAY              |
|--------------------------------------------|-----------------------------------------------|----------------------------|-----------------------------------------------------------------------------|----------------|---------|--------------------|-------|--------------------------|-------|----------------------|--------|-----------------------|-------|--------------------|
| HOURS*                                     | Operation                                     | 12PM-2AN                   | 11 1 1 1 1 1 1 1 1 1 1 1 1 1 1 1 1 1 1                                      | 1944           | 1.5     | M-2AM              |       | M-2AM                    | 1.1 A | PM-2AM               | 12PM-  |                       | 13.34 | M-2AM              |
| (Indoor<br>Only)                           | Kitchen                                       | 12PM-2AN                   | 1 12PM-2AM                                                                  |                | 12      | 2PM-2AM            | 12PM  | -2AM                     | 12    | PM-2AM               | 12PM-  | 2AM                   | 12PI  | M-2AM              |
| <i>Only)</i>                               | Music                                         | 12PM-2AM                   | 12PM-2AM                                                                    |                | 12PN    | M-2AM              | 12PM  | И-2AM                    | 12F   | PM-2AM               | 12PM-  | -2AM                  | 12A   | M-2PM              |
| If you plan to ha<br>(Circle all that a    |                                               | type(s)?                   | BACKGRO                                                                     | UND            | (LI     | VE MUSIC           | V     | DJ .                     | ) л   | јке вох              |        |                       | RAOKI | E .                |
|                                            |                                               |                            |                                                                             |                |         | OCCUP              | ANCY  |                          |       |                      |        |                       |       |                    |
|                                            | Capaci<br>(Certific<br>of<br>Occupa           | cate<br>ncy) I             | Maximum # of Persons You Anticipate Occupying remises (Including Employees) | Numb<br>of Tab |         | Number<br>of Seats |       | er of Servio<br>nly Bars | ce    | Number<br>Stand-Up I |        | umber of<br>t Stand-U |       |                    |
| INSIDE .                                   | 294                                           |                            |                                                                             | 75             |         | 250                |       | 0                        |       | 1                    | ( 1    | ()                    | 0     |                    |
| OUTSIDE<br>(Other than<br>sidewalk café)   |                                               |                            |                                                                             |                |         | -                  |       |                          |       |                      |        | _                     |       |                    |
| SIDEWALK<br>CAFÉ                           |                                               |                            |                                                                             |                |         |                    |       |                          |       |                      | - Los  |                       |       |                    |
| How many floors                            | are there? Wh                                 | at is the cap              | acity for each floor                                                        | ?              |         |                    | 2 FLO | OORS                     |       |                      |        |                       |       |                    |
| How frequently v                           | vill the owner(s)                             | be at the es               | tablishment?                                                                |                |         |                    | 50 HO | URS PE                   | R WE  | EEK                  |        |                       |       |                    |
| Will you be apply<br>there be dancing      |                                               | g to apply for             | a cabaret license                                                           | with DCA       | A? If y | es, will           | (YES) | NO                       |       |                      |        |                       |       |                    |
| Will applicant ha                          | ve bottle or tabl                             | e service for              | beverage alcohol?                                                           |                |         | All you certify    | (YES) | NO .                     | WIN   | IES                  |        |                       |       |                    |
|                                            |                                               |                            | prporate events?                                                            |                |         | 6                  | (YES) | NO                       |       |                      |        |                       |       |                    |
|                                            |                                               |                            | pasis? If yes pleas                                                         | e descrit      | be.     | į.                 | YES   | (00)                     |       |                      |        |                       |       |                    |
| Will you have a s                          |                                               | - A                        | attach.                                                                     |                |         |                    | YES a | (NO)                     |       |                      |        |                       |       |                    |
| Vill security plan                         | Charleman Street II Street at 178 mm. 176 mm. |                            |                                                                             |                |         |                    | (YES) | NO                       | DEI   | PENDS O              | N EVEN | ۱T                    |       |                    |
| Vill State certifie                        |                                               |                            |                                                                             |                |         |                    | VES   | NO                       |       |                      |        |                       |       |                    |
|                                            |                                               |                            | D Best Practices b                                                          | e followe      | ed?     | (                  | VES _ | NO                       |       |                      |        |                       |       | at the temperature |
| Vill applicant be                          |                                               |                            |                                                                             | v) «           | 9901    |                    | YES   | (NO)                     |       |                      |        |                       |       |                    |
| Vill delivery bicyo<br>vear attire clearly | cles be clearly r<br>noting name a            | marked with<br>s described | he name of the res<br>by NYC Law?                                           | staurant       | and w   | ill staff          | ÝES   | NO                       | N/A   |                      |        |                       |       |                    |
|                                            | 31 1 3                                        |                            | the day when not i                                                          |                |         |                    | N/A   | 221 P. P. S. S. S. S.    |       |                      |        |                       |       |                    |