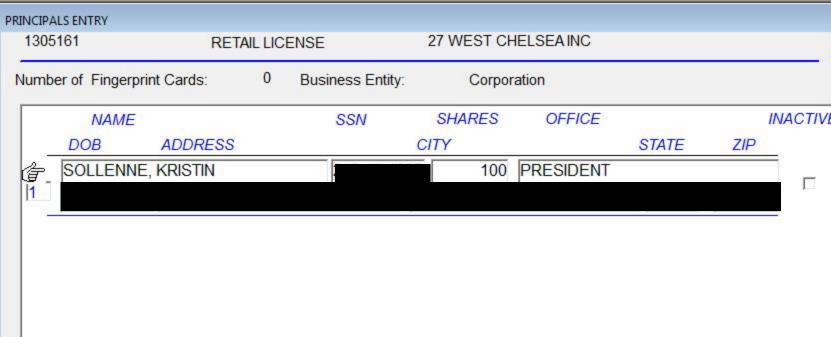

544 W 27th Street, (10/11)

Serial #: 1305161

The following month, Ms. Sollenne (now as the representative of 27 West Chelsea Inc.) again appeared before the BLP Committee on August 8, 2017, with an application for a different space, at 544 West 27th Street, NY, NY. The application listed the business name of the new establishment as "TBD." Again, Ms. Sollenne stressed her own qualifications and experience. Remaining concerned about Ms. Sollenne's possible connection to the former II Bastardo, MCB4 requested, and Ms. Sollenne agreed to, a stipulation providing that "listed on the liquor license will be 27 West Chelsea Inc. and Kristin Sollenne only." Based on that stipulation and Ms. Sollenne's repeated statements regarding her independence, the BLP Committee, and subsequently the full MCB4, recommended approval of the application with the stipulations in place (in MCB4's standard "deny unless" format). The liquor authority subsequently granted this liquor license (serial number 1305161), effective Nov. 2, 2017. No trade name is listed on the liquor authority's website with respect to this license or on the license itself.