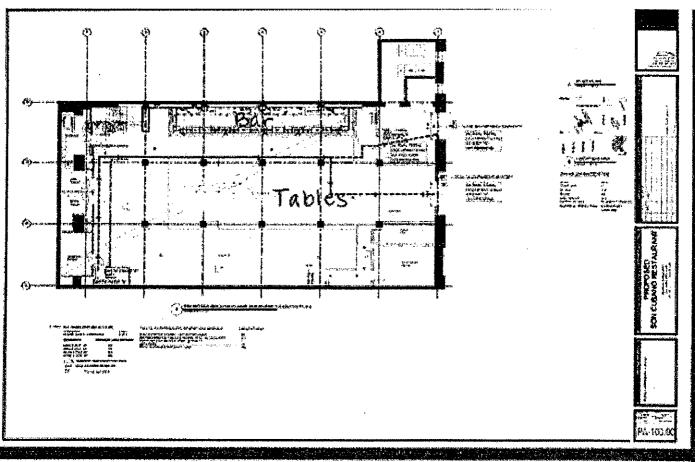

As noted in the attached documents, in 2017, 27 West Chelsea Inc. agreed to a Stipulations Application with MCB4 for an On-Premise liquor license at 544 W. 27<sup>th</sup> Street that included the following terms: open seven days a week; capacity of 294; 75 tables, 250 seats, 1 standup bar with 20 seats; "Listed on the liquor license will be 27 West Chelsea Inc. and Kristin Sollenne only." The current application seeks to enlarge the license's large premises to include the second floor of 544 W. 27<sup>th</sup> Street. It also seeks to limit the number of days the establishment will be open.

|                                            |                                               | MONDAY                     | TUESDA                                                                      | Y              | WE      | DNESDAY            | THU   | RSDAY                    | F     | RIDAY                | SATU   | RDAY                  | S     | UNDAY              |
|--------------------------------------------|-----------------------------------------------|----------------------------|-----------------------------------------------------------------------------|----------------|---------|--------------------|-------|--------------------------|-------|----------------------|--------|-----------------------|-------|--------------------|
| HOURS*                                     | Operation                                     | 12PM-2AN                   | 11 1 1 1 1 1 1 1 1 1 1 1 1 1 1 1 1 1 1                                      | 1944           | 1.5     | M-2AM              |       | M-2AM                    | 1.1 A | PM-2AM               | 12PM-  |                       | 13.34 | M-2AM              |
| (Indoor<br>Only)                           | Kitchen                                       | 12PM-2AN                   | 1 12PM-2AM                                                                  |                | 12      | 2PM-2AM            | 12PM  | -2AM                     | 12    | PM-2AM               | 12PM-  | 2AM                   | 12PI  | M-2AM              |
| <i>Only)</i>                               | Music                                         | 12PM-2AM                   | 12PM-2AM                                                                    |                | 12PN    | M-2AM              | 12PM  | И-2AM                    | 12F   | PM-2AM               | 12PM-  | -2AM                  | 12A   | M-2PM              |
| If you plan to ha<br>(Circle all that a    |                                               | type(s)?                   | BACKGRO                                                                     | UND            | (LI     | VE MUSIC           | V     | DJ .                     | ) л   | јке вох              |        |                       | RAOKI | E .                |
|                                            |                                               |                            |                                                                             |                |         | OCCUP              | ANCY  |                          |       |                      |        |                       |       |                    |
|                                            | Capaci<br>(Certific<br>of<br>Occupa           | cate<br>ncy) I             | Maximum # of Persons You Anticipate Occupying remises (Including Employees) | Numb<br>of Tab |         | Number<br>of Seats |       | er of Servio<br>nly Bars | ce    | Number<br>Stand-Up I |        | umber of<br>t Stand-U |       |                    |
| INSIDE .                                   | 294                                           |                            |                                                                             | 75             |         | 250                |       | 0                        |       | 1                    | ( 1    | ()                    | 0     |                    |
| OUTSIDE<br>(Other than<br>sidewalk café)   |                                               |                            |                                                                             |                |         | -                  |       |                          |       |                      |        | _                     |       |                    |
| SIDEWALK<br>CAFÉ                           |                                               |                            |                                                                             |                |         |                    |       |                          |       |                      | - Los  |                       |       |                    |
| How many floors                            | are there? Wh                                 | at is the cap              | acity for each floor                                                        | ?              |         |                    | 2 FLO | OORS                     |       |                      |        |                       |       |                    |
| How frequently v                           | vill the owner(s)                             | be at the es               | tablishment?                                                                |                |         |                    | 50 HO | URS PE                   | R WE  | EEK                  |        |                       |       |                    |
| Will you be apply<br>there be dancing      |                                               | g to apply for             | a cabaret license                                                           | with DCA       | A? If y | es, will           | (YES) | NO                       |       |                      |        |                       |       |                    |
| Will applicant ha                          | ve bottle or tabl                             | e service for              | beverage alcohol?                                                           |                |         | All you certify    | (YES) | NO .                     | WIN   | IES                  |        |                       |       |                    |
|                                            |                                               |                            | prporate events?                                                            |                |         | 6                  | (YES) | NO                       |       |                      |        |                       |       |                    |
|                                            |                                               |                            | pasis? If yes pleas                                                         | e descrit      | be.     | į.                 | YES   | (00)                     |       |                      |        |                       |       |                    |
| Will you have a s                          |                                               | - A                        | attach.                                                                     |                |         |                    | YES a | (NO)                     |       |                      |        |                       |       |                    |
| Vill security plan                         | Charleman Street II Street at 178 mm. 176 mm. |                            |                                                                             |                |         |                    | (YES) | NO                       | DEI   | PENDS O              | N EVEN | ۱T                    |       |                    |
| Vill State certifie                        |                                               |                            |                                                                             |                |         |                    | VES   | NO                       |       |                      |        |                       |       |                    |
|                                            |                                               |                            | D Best Practices b                                                          | e followe      | ed?     | (                  | VES _ | NO                       |       |                      |        |                       |       | at the temperature |
| Vill applicant be                          |                                               |                            |                                                                             | v) «           | 9901    |                    | YES   | (NO)                     |       |                      |        |                       |       |                    |
| Vill delivery bicyo<br>vear attire clearly | cles be clearly r<br>noting name a            | marked with<br>s described | he name of the res<br>by NYC Law?                                           | staurant       | and w   | ill staff          | ÝES   | NO                       | N/A   |                      |        |                       |       |                    |
|                                            | 31 1 3                                        |                            | the day when not i                                                          |                |         |                    | N/A   | 221 P. P. S. S. S. S.    |       |                      |        |                       |       |                    |