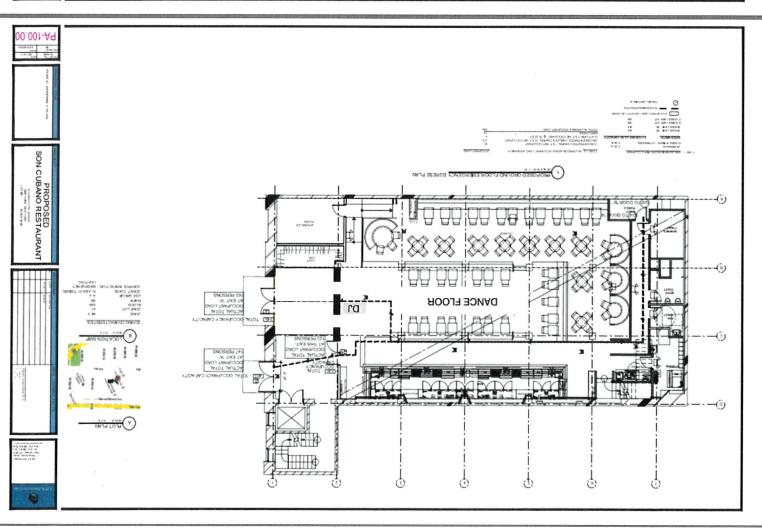

544 West 27<sup>th</sup> Street

Dear Chairman Bradley:

Manhattan Community Board 4 (MCB4) recommends **denial** of a new on-premise liquor license for 27 West Chelsea Inc – 544 West 27<sup>th</sup> Street, **unless** the attached stipulations, agreed to by the applicant, are part of the method of operation for this establishment with hours of operation 12 p.m. – 12 a.m. Sunday through Wednesday and 12 p.m. – 2 a.m. Thursday through Saturday; capacity of 294, 75 tables, 250 seats, 1 stand-up bar with 20 seats; live music will be limited to no more than three (3) performers; listed on the liquor license will be 27 West Chelsea Inc. and Kristin Sollenne only; and the applicant will adhere to the submitted security plan.

|                                            |                                               | MONDAY                     | TUESDA                                                                      | Y              | WE      | DNESDAY            | THU   | RSDAY                    | F     | RIDAY                | SATU   | RDAY                  | S     | UNDAY              |
|--------------------------------------------|-----------------------------------------------|----------------------------|-----------------------------------------------------------------------------|----------------|---------|--------------------|-------|--------------------------|-------|----------------------|--------|-----------------------|-------|--------------------|
| HOURS*                                     | Operation                                     | 12PM-2AN                   | 11 1 1 1 1 1 1 1 1 1 1 1 1 1 1 1 1 1 1                                      | 1944           | 1.5     | M-2AM              |       | M-2AM                    | 1.1 A | PM-2AM               | 12PM-  |                       | 13.34 | M-2AM              |
| (Indoor<br>Only)                           | Kitchen                                       | 12PM-2AN                   | 1 12PM-2AM                                                                  |                | 12      | 2PM-2AM            | 12PM  | -2AM                     | 12    | PM-2AM               | 12PM-  | 2AM                   | 12PI  | M-2AM              |
| <i>Only)</i>                               | Music                                         | 12PM-2AM                   | 12PM-2AM                                                                    |                | 12PN    | M-2AM              | 12PM  | И-2AM                    | 12F   | PM-2AM               | 12PM-  | -2AM                  | 12A   | M-2PM              |
| If you plan to ha<br>(Circle all that a    |                                               | type(s)?                   | BACKGRO                                                                     | UND            | (LI     | VE MUSIC           | V     | DJ .                     | ) л   | јке вох              |        |                       | RAOKI | E .                |
|                                            |                                               |                            |                                                                             |                |         | OCCUP              | ANCY  |                          |       |                      |        |                       |       |                    |
|                                            | Capaci<br>(Certific<br>of<br>Occupa           | cate<br>ncy) I             | Maximum # of Persons You Anticipate Occupying remises (Including Employees) | Numb<br>of Tab |         | Number<br>of Seats |       | er of Servio<br>nly Bars | ce    | Number<br>Stand-Up I |        | umber of<br>t Stand-U |       |                    |
| INSIDE .                                   | 294                                           |                            |                                                                             | 75             |         | 250                |       | 0                        |       | 1                    | ( 1    | ()                    | 0     |                    |
| OUTSIDE<br>(Other than<br>sidewalk café)   |                                               |                            |                                                                             |                |         | -                  |       |                          |       |                      |        | _                     |       |                    |
| SIDEWALK<br>CAFÉ                           |                                               |                            |                                                                             |                |         |                    |       |                          |       |                      | - Los  |                       |       |                    |
| How many floors                            | are there? Wh                                 | at is the cap              | acity for each floor                                                        | ?              |         |                    | 2 FLO | OORS                     |       |                      |        |                       |       |                    |
| How frequently v                           | vill the owner(s)                             | be at the es               | tablishment?                                                                |                |         |                    | 50 HO | URS PE                   | R WE  | EEK                  |        |                       |       |                    |
| Will you be apply<br>there be dancing      |                                               | g to apply for             | a cabaret license                                                           | with DCA       | A? If y | es, will           | (YES) | NO                       |       |                      |        |                       |       |                    |
| Will applicant ha                          | ve bottle or tabl                             | e service for              | beverage alcohol?                                                           |                |         | All you certify    | (YES) | NO .                     | WIN   | IES                  |        |                       |       |                    |
|                                            |                                               |                            | prporate events?                                                            |                |         | 6                  | (YES) | NO                       |       |                      |        |                       |       |                    |
|                                            |                                               |                            | pasis? If yes pleas                                                         | e descrit      | be.     | į.                 | YES   | (00)                     |       |                      |        |                       |       |                    |
| Will you have a s                          |                                               | - A                        | attach.                                                                     |                |         |                    | YES a | (NO)                     |       |                      |        |                       |       |                    |
| Vill security plan                         | Charleman Street II Street at 178 mm. 176 mm. |                            |                                                                             |                |         |                    | (YES) | NO                       | DEI   | PENDS O              | N EVEN | ۱T                    |       |                    |
| Vill State certifie                        |                                               |                            |                                                                             |                |         |                    | VES   | NO                       |       |                      |        |                       |       |                    |
|                                            |                                               |                            | D Best Practices b                                                          | e followe      | ed?     | (                  | VES _ | NO                       |       |                      |        |                       |       | at the temperature |
| Vill applicant be                          |                                               |                            |                                                                             | v) «           | 9901    |                    | YES   | (NO)                     |       |                      |        |                       |       |                    |
| Vill delivery bicyo<br>vear attire clearly | cles be clearly r<br>noting name a            | marked with<br>s described | he name of the res<br>by NYC Law?                                           | staurant       | and w   | ill staff          | ÝES   | NO                       | N/A   |                      |        |                       |       |                    |
|                                            | 31 1 3                                        |                            | the day when not i                                                          |                |         |                    | N/A   | 221 P. P. S. S. S. S.    |       |                      |        |                       |       |                    |