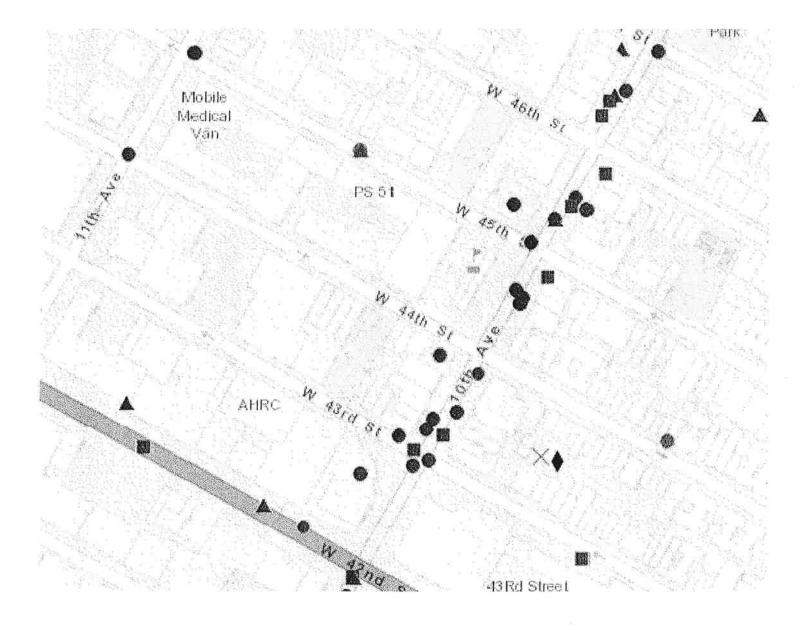

.

ŝ.

| LOCATION & ZONING                                                                         |       |      |         |
|-------------------------------------------------------------------------------------------|-------|------|---------|
| Is this a Special District? If yes, is it Clinton, West Cholsea or Hudson Yards?          | 63    | 80   | Clinton |
| Does the building have a Certificate of Occupancy ('C of O') or a letter of no objection? | (FES) | NO   |         |
| Is a Public Assembly permit required?                                                     | YES   | (So) |         |
| Are your plans filed with DOB?                                                            | YES   | (50) |         |