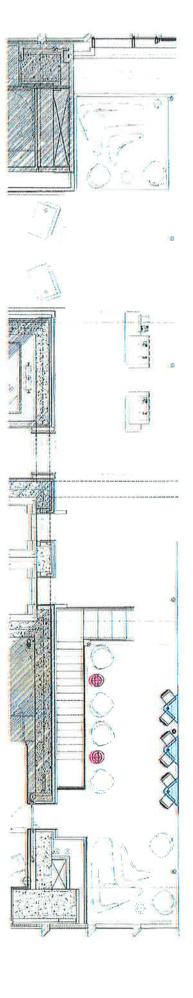

(27%) TABLE HEIGHT COFFEE TABLE (167) HEIGHT

COUNTER! ADA HEIGHT (35134" H)

1

90,000

TYPICAL DINING HEIGHT

PROPOSED NEW LAYOUT BREAKDOWN

RESTAURANT: TYP OTNING HEIGHT 52 SEATS CIPRIANI HEIGHT 10 SEATS TOTAL RESTAURANT SEATING 52

SAR: SAR SEATS 18 + 2 ADA HIGH TOPS 12 LOUNGE SEATING 32 BAR SEATING 54

BAR HEIGHT (42" H.)

TOTAL SEATING RESTAURANT + BAR 128

EQUINOX RRELATED rockwellgroup

LOUNGER

COFFEE TABLE (18") HEIGHT

RRELATED rockwellgroup

COUNTER ! ADA HEICHT (36"-34" H) BAR HEIGHT (42" H.) CIPRIANI (27 H) TABLE HEIGHT TYPICAL DINING HEIGHT SEATING LAYOUT 153-123 SEATS

(0)

1

**(**)

E-1-1

TYP DIMING HEYGHT 32 SEATS CIPRIANI HEYGHT 8 SEATS BAR SEATS 18 + 1 ADA = 11 LOUNGE (16" COFFEE TABLES) 6x - 83

LAWN LOUNGERS 28 (14 LOUNGERS, COUNTING 2 PEOPLE PER LOUNGER) EQUINOX



COUNTER HERBHT (94" H)
COFFEE TABLE (161) HEIGHT
SEATING LAYOUT 24 SEATS

COUNTER HEIGHT (34-H) 6 SEATS LOUNGE (16" COFFEE TABLES) 18 SEATS EQUINGX RRELATED rockwellgroup



EQUINOX RRELATED rockwellgroup



View of HY model from the west looking east

Hotel Terrace



### Equinox New York-Hudson Yards Restaurant Menu

### COLD

Snapper Tartare Horseradish, Lemon, Capucines

Long Island Fluke Crudo
Cucumber, Radish, Garlic, White Soy

Marinated Razor Clams
Cilantro, Jalapeno, Pickled Carrots

Little Gem Lettuce Salad

Smoked Trout, Avocado, Creamy Herb Dressing, Sunflower &
Flax Seeds

Fresh and Fermented Heirloom Carrots Grated Turmeric, Manuka Honey, Sheep's Milk

Green Tomato Carpacolo
Mint, Salsa Verde, Pickled Ramp Dressing

Eight Vegetable Salad
Three Grains, Jimmy Nardello Pepper