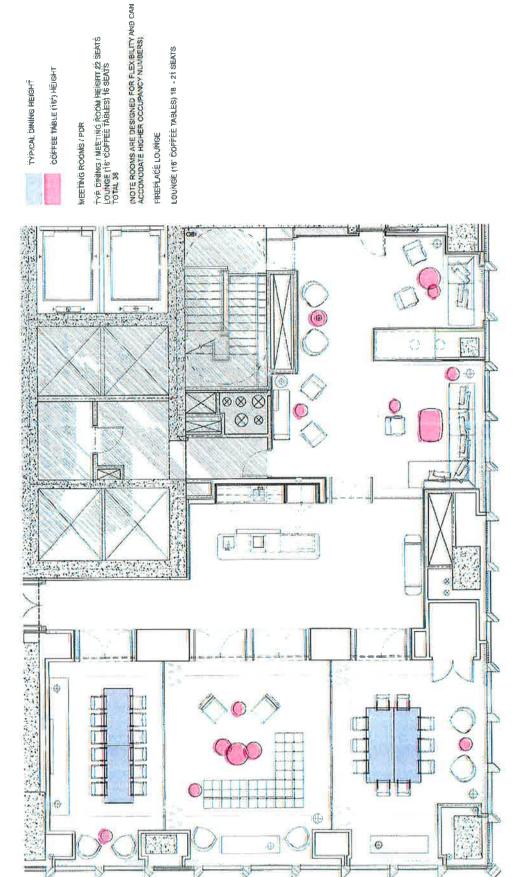

52 SEATS CIPRIANI HEIGHT 10 SEATS TOTAL RESTAURANT SEATING 52

SAR: SAR SEATS 18 + 2 ADA HIGH TOPS 12 LOUNGE SEATING 32 BAR SEATING 54

BAR HEIGHT (42" H.)

TOTAL SEATING RESTAURANT + BAR 128

EQUINOX RRELATED rockwellgroup

LOUNGER

COFFEE TABLE (18") HEIGHT

RRELATED rockwellgroup

COUNTER ! ADA HEICHT (36"-34" H) BAR HEIGHT (42" H.) CIPRIANI (27 H) TABLE HEIGHT TYPICAL DINING HEIGHT SEATING LAYOUT 153-123 SEATS

(0)

1

**(**)

E-1-1

TYP DIMING HEYGHT 32 SEATS CIPRIANI HEYGHT 8 SEATS BAR SEATS 18 + 1 ADA = 11 LOUNGE (16" COFFEE TABLES) 6x - 83

LAWN LOUNGERS 28 (14 LOUNGERS, COUNTING 2 PEOPLE PER LOUNGER) EQUINOX



COUNTER HERBHT (94" H)
COFFEE TABLE (161) HEIGHT
SEATING LAYOUT 24 SEATS

COUNTER HEIGHT (34-H) 6 SEATS LOUNGE (16" COFFEE TABLES) 18 SEATS EQUINGX RRELATED rockwellgroup



EQUINOX RRELATED rockwellgroup



View of HY model from the west looking east

Hotel Terrace



### Equinox New York-Hudson Yards Restaurant Menu

### COLD

Snapper Tartare Horseradish, Lemon, Capucines

Long Island Fluke Crudo
Cucumber, Radish, Garlic, White Soy

Marinated Razor Clams
Cilantro, Jalapeno, Pickled Carrots

Little Gem Lettuce Salad

Smoked Trout, Avocado, Creamy Herb Dressing, Sunflower &
Flax Seeds

Fresh and Fermented Heirloom Carrots Grated Turmeric, Manuka Honey, Sheep's Milk

Green Tomato Carpacolo
Mint, Salsa Verde, Pickled Ramp Dressing

Eight Vegetable Salad
Three Grains, Jimmy Nardello Pepper Romesco, Crunchy Seeds

### HOT

Braised Artichokes Lovage, Spring Onion Barigoule, Castelvetrano Olives

Roasted Cauliflower

Madras Curry, Corlander, Brioche

Grilled M'sme