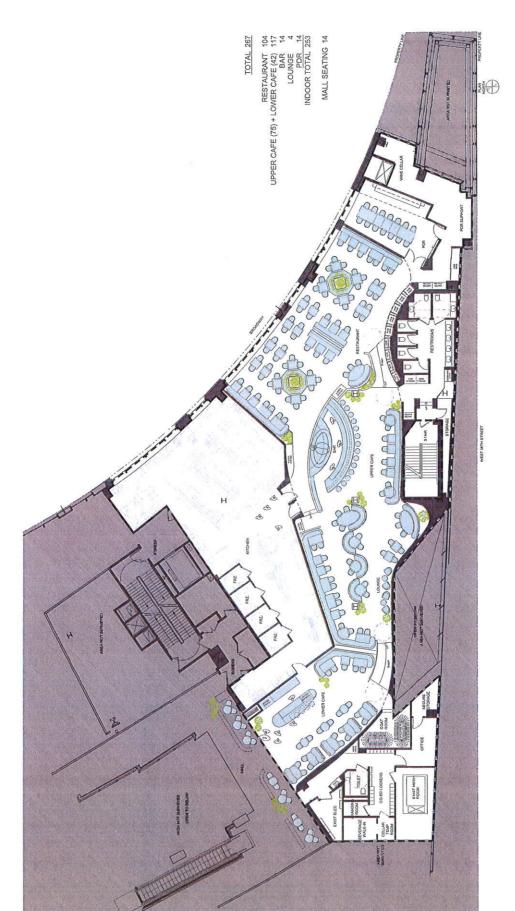

The state of the second state of the second second

| OPERAL                                                                                                    | IONAL DE                            | TAILS     | (*Closing time w                                                                           | vill be wi         | nen establish | ment is vacated                                  | of all patrons         | )        | 100 M  |
|-----------------------------------------------------------------------------------------------------------|-------------------------------------|-----------|--------------------------------------------------------------------------------------------|--------------------|---------------|--------------------------------------------------|------------------------|----------|--------|
|                                                                                                           |                                     | MONDA     | Y TUESDA                                                                                   | Y WEDNESDAY        |               | THURSDAY                                         | FRIDAY                 | SATURDAY | SUNDAY |
| HOURS* Operation 8am-1am                                                                                  |                                     | n 8am-tar | 8am-1am                                                                                    |                    | 8am-1am       | 8am-1am                                          | 8am-1am                | 8am-1am  |        |
| (Indoor<br>Only)                                                                                          | Kitchen                             | SAA       | SAA                                                                                        |                    | SAA           | SAA                                              | SAA                    | SAA      | SAA    |
|                                                                                                           | Music                               | SAA       | SAA                                                                                        | _                  | SAA           | SAA                                              | SAA                    | SAA      | SAA    |
| If you plan to h<br>(Circle all that a                                                                    | ave music, what<br>apply)           | type(s)?  | BACKGRO                                                                                    | (dang              | LIVE MUSIC    | )( DJ )                                          | JUKE BOX               | K        | ARAOKE |
|                                                                                                           |                                     |           | ``                                                                                         |                    | occu          | PANCY                                            |                        | 00       |        |
|                                                                                                           | Capaci<br>(Certific<br>of<br>Occupa | cate      | Maximum# of<br>Persons You<br>Anticipate<br>Occupying<br>Premises (Including<br>Employees) | Number<br>of Table |               | Number of Servic<br>Only Bars                    | e Number<br>Stand-Up I |          |        |
| INSIDE                                                                                                    | 500                                 |           | 350                                                                                        | 77                 | 267           | 1                                                | 1                      | 14       |        |
| OUTSIDE<br>(Other than<br>sidewalk café)                                                                  | Other than NA                       |           | NA                                                                                         | NA                 | NA            | NA                                               | NA                     | NA       |        |
| SIDEWALK<br>CAFÉ                                                                                          | NA NA NA NA                         |           |                                                                                            | NA                 |               |                                                  |                        |          |        |
| How many floors are there? What is the capacity for each floor?                                           |                                     |           |                                                                                            |                    | - I           | 1 floor, Premises will be located on the 3rd Fi. |                        |          |        |
| How frequently will the owner(s) be at the establishment?                                                 |                                     |           |                                                                                            |                    | Quarterly     |                                                  |                        |          |        |
| Will you be applying or intending to apply for a cabaret license with DCA? If yes, will there be dancing? |                                     |           |                                                                                            |                    | YES O         |                                                  |                        |          |        |
| Will applicant have bottle or table service for beverage alcohol?                                         |                                     |           |                                                                                            |                    | (YE) NO       |                                                  |                        |          |        |
| Will you be hosting private; promotional or corporate events?                                             |                                     |           |                                                                                            |                    | M No          |                                                  |                        |          |        |
| Will outside promoters be used on a regular basis? If yes please describe,                                |                                     |           |                                                                                            |                    | YES (NO)      |                                                  |                        |          |        |
| Will you have a security plan? If, yes please attach.                                                     |                                     |           |                                                                                            |                    | YES (NO)      |                                                  |                        |          |        |

### APPROVED PLAN