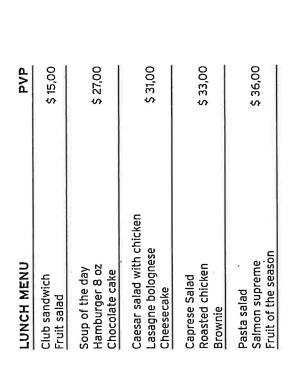

### **Community Board Application**

- 1. Layout
- 2. Menus
- 3. Photographs
- 4. Certificate of Occupancy
- 5. Posted Notice