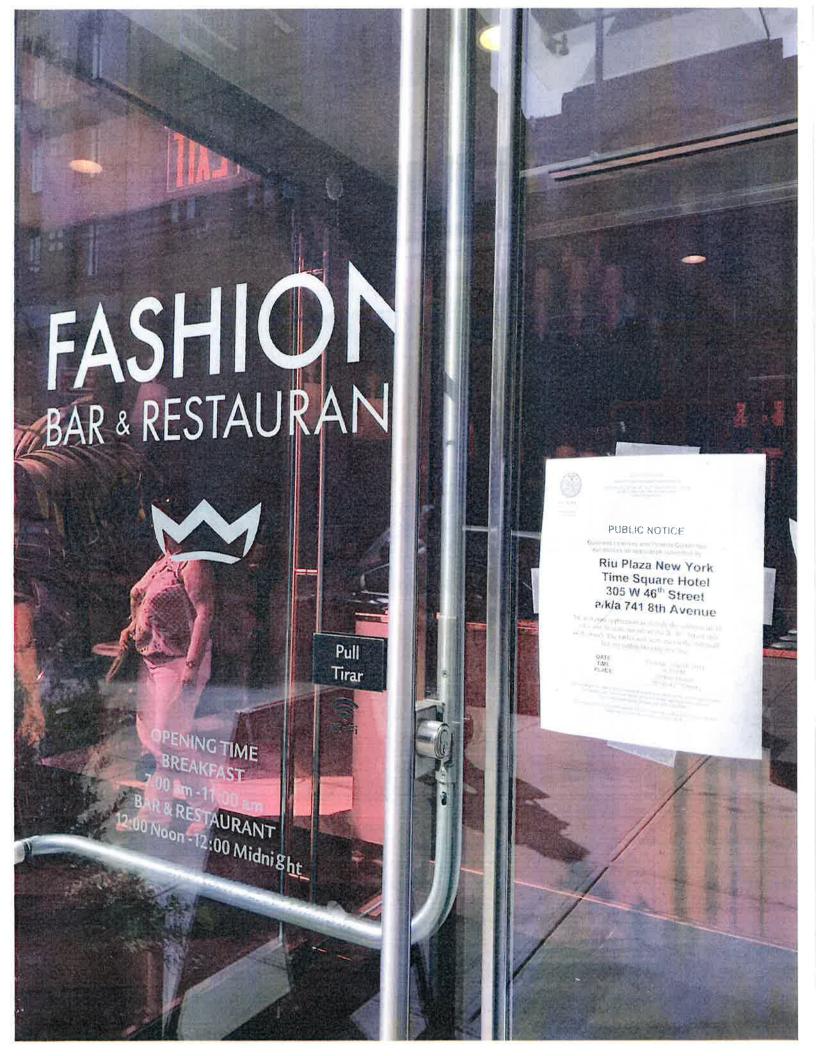

| Community Notification/Rela                                                                                        | ions                     |                                      |          |             |                |                      |
|--------------------------------------------------------------------------------------------------------------------|--------------------------|--------------------------------------|----------|-------------|----------------|----------------------|
| NOTIFICATION:                                                                                                      | # 1                      | See list attache                     | ed       | J F. 7411.3 | - + ;:A1N;;- ¢ |                      |
| List all block associations; tenant<br>associations, co-op boards or condo<br>boards of residential buildings; and | # 2                      |                                      |          |             |                |                      |
| community groups that applicant has notified regarding its application. For each please list both the organization | #3                       |                                      |          |             |                |                      |
| and individual you contacted                                                                                       | #4                       |                                      |          |             |                |                      |
|                                                                                                                    | # 5                      |                                      |          |             |                |                      |
| Please provide dates when applicant met w                                                                          | ith the gro              | oups listed above.                   | Email se | nt to al    | 1 6/29         | /2018                |
| Who was your contact person at each group                                                                          | o you met                | with?                                | Contacts | as per      | CB4            | list                 |
| When did applicant post the notice that was                                                                        | provided                 | ?                                    | 6/26/20  | 18          |                |                      |
| Where did applicant post the notice that was                                                                       | s provided               | 1?                                   | On door  | rs on 46    | oth Str        | eet side of property |
| Will applicant provide owner cell phone num complaints that arise? Please provide number                           | ber to nei<br>er in spac | ghbors and respond to<br>e provided. | 0        | VES         | NO             | 305-310-5103         |
| Will applicant inform the Community Board provide a hyperlink to applicants jobs webpa                             | office of it             | s job openings and/or                |          | YES         | NO             | 120                  |
|                                                                                                                    |                          |                                      |          |             |                |                      |

| State the name and type of business previously located in the space.                                                                                                                                                      | Hotel<br>altera | with r  | estaurant - no change                    | , application is for an             |
|---------------------------------------------------------------------------------------------------------------------------------------------------------------------------------------------------------------------------|-----------------|---------|------------------------------------------|-------------------------------------|
| Has a liquor-licensed establishment previously occupied this space at any time? If yes, please provide the name of the business.                                                                                          | YES             | NO      | Applicant is current<br>RIU Plaza New Yo | licensee -<br>rk Times Square Hotel |
| Do you plan any changes to the existing façade? If yes, please describe.                                                                                                                                                  | YES             | NO      |                                          |                                     |
| Will applicant have a vestibule within the establishment?                                                                                                                                                                 | YES             | NO      | In The Theatre Buff<br>8th Avenue        | et restaurant space on              |
| Will applicant use a storm enclosure?                                                                                                                                                                                     | YES             | NO      |                                          | 1                                   |
| Will applicant not place any items or obstructions on the sidewalk, for example, sandwich boards, sidewalk signs, freestanding menus and plants, as per the law?                                                          | YES             | NO      | 46th Street sidewalk property line       | c area is within                    |
| Will applicant comply with the NYC noise code?                                                                                                                                                                            | YES             | NO      |                                          |                                     |
| Will the establishment have any of the following: (circle all that apply)                                                                                                                                                 | FREN            | СН ДООГ | GARAGE DOORS                             | WINDOWS THAT CAN BE<br>OPENED       |
| Will applicant close all windows, French doors, garage doors when any music or amplified sound (including televisions) is played inside the establishment?                                                                | YES             | NO      | n/a                                      |                                     |
| Will applicant close all windows, French doors, garage doors by 11 PM Friday and Saturday and 10 PM on all other days even if no music or amplified sound is played inside the establishment?                             | YES             | NO      | n/a                                      |                                     |
| Has applicant obtained an acoustical report from a certified sound engineer to assess potential noise disturbance to the neighboring residents and buildings?                                                             | YES             | NO      | Application is for an licensed premises  | alteration to an existin            |
| Will applicant follow the recommendations of a certified sound engineer to mitigate potential noise disturbance to the neighboring residents and buildings, including placing speakers on the floor of the establishment? | YES             | МО      | n/a - is an existing p                   | premises                            |
| Will the kitchen exhaust system extend to the roof?                                                                                                                                                                       | YES             | NO      | n/a - is an existing p                   | oremises                            |
| Will the establishment have an illuminated sign?                                                                                                                                                                          | YES             | NO      |                                          |                                     |
| Will the establishment have a canopy extending over the sidewalk?                                                                                                                                                         | YES             | NO      |                                          |                                     |
| Where will the air conditioner be located? What type is it?                                                                                                                                                               | n/a -           | is an e | xisting premises                         |                                     |
| When was the air conditioner installed?                                                                                                                                                                                   | 2016            |         |                                          |                                     |