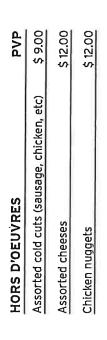

### **Community Board Application**

- 1. Layout
- 2. Menus
- 3. Photographs
- 4. Certificate of Occupancy
- 5. Posted Notice