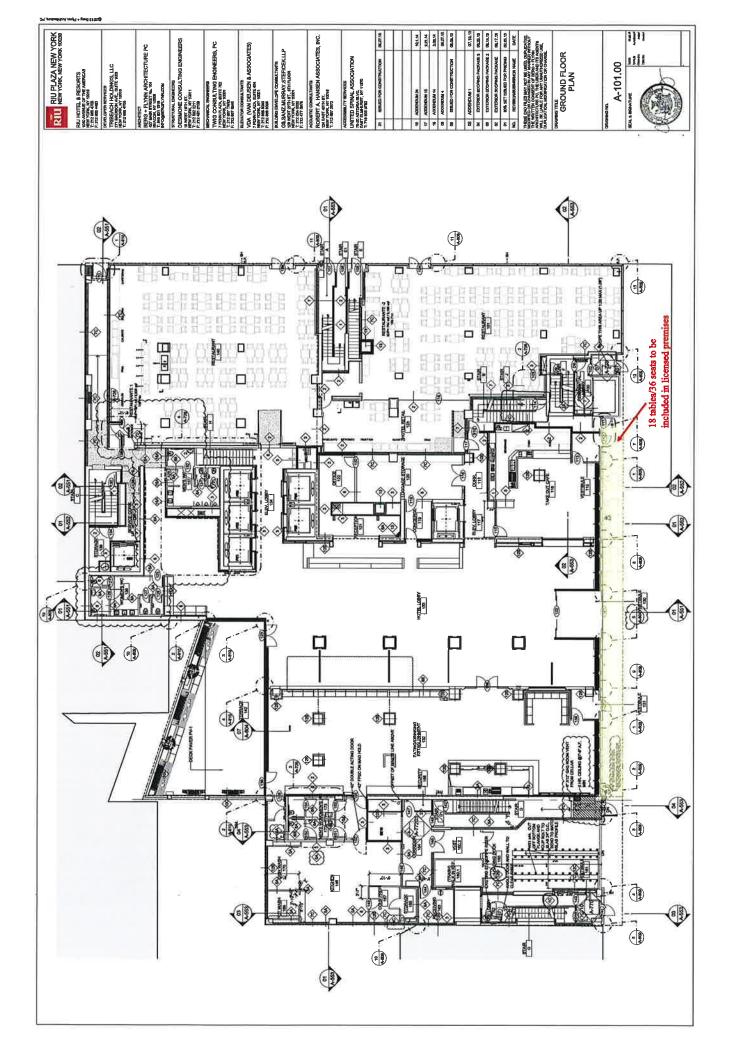

### **Community Board Application**

- 1. Layout
- 2. Menus
- 3. Photographs
- 4. Certificate of Occupancy
- 5. Posted Notice

### Manhattan Community Board 4 (All Fields Must Be Completed)

Liquor License/Sidewalk Cafe Stipulations Application

| 741 Eighth Avenue Owners, LLC  STREET ADDRESS 305 West 46th Street  CROSS STREETS CORNES STREETS | CORPORATION                                   | NAME                          |                                                             | DOING I          | BUSINESS   | AS (DBA)          | W. Ta                              | 4- u *                                                             |
|--------------------------------------------------------------------------------------------------------------------------------------------------------------------------------------------------------------------------------------------------------------------------------------------------------------------------------------------------------------------------------------------------------------------------------------------------------------------------------------------------------------------------------------------------------------------------------------------------------------------------------------------------------------------------------------------------------------------------------------------------------------------------------------------------------------------------------------------------------------------------------------------------------------------------------------------------------------------------------------------------------------------------------------------------------------------------------------------------------------------------------------------------------------------------------------------------------------------------------------------------------------------------------------------------------------------------------------------------------------------------------------------------------------------------------------------------------------------------------------------------------------------------------------------------------------------------------------------------------------------------------------------------------------------------------------------------------------------------------------------------------------------------------------------------------------------------------------------------------------------------------------------------------------------------------------------------------------------------------------------------------------------------------------------------------------------------------------------------------------------------------|-----------------------------------------------|-------------------------------|-------------------------------------------------------------|------------------|------------|-------------------|------------------------------------|--------------------------------------------------------------------|
| 305 West 46th Street  OWNER OWNER OWNER Carmen Riu Guell Luis Riu Guell AME: Luis Riu Guell AMI: Wrobel@winlawny.com  NAME: Bernstein Redo, P.C.  AMI: Bernstei | 741 Eighth A                                  | venue Ov                      | vners, LLC                                                  | RIU PI           | aza Nev    | v York Times      | Square Ho                          | tel                                                                |
| OWNER  Clatech a list of off the people that with the second factorial control of the people that with the second constitution with the factorial control of the people that we can be added to the factorial control of the people that we can be added to the factorial control of the people that we can be added to the people that we can be added to the people that we can be added to the people that we can be deter applicable of the people that th |                                               |                               |                                                             | N 100            |            | venue and 46      | 42.4                               |                                                                    |
| ## PHONE: 212-651-3100  ## PHONE: 212-651-3100  ## PHONE: 212-651-3100  ## PHONE: Attain a Romy Doehler  ## PHONE: 646-864-1100  ## PHONE: 646-864-110 | OWNER                                         | NAME:                         |                                                             |                  | 4. h       | 199               |                                    |                                                                    |
| EMAIL: Wrobel@wmlawny.com  NAME: Katharina Romy Doehler  PHONE: 646-864-1100  EMAIL: hotel.plazanewyorktimessquare@rix.com  EMAIL: Wrobel@wmlawny.com  LANDLORD  EMAIL: Wrobel@wmlawny.com  LANDLORD  EMAIL: Wrobel@wmlawny.com  LANDLORD  EMAIL: Wrobel@wmlawny.com  LANDLORD  EMAIL: Wrobel@wmlawny.com  APPLICATION TYPE (X Liquor License Unenclosed Sidewalk Cafe)  What is the license 8 and expiration delet?  What were the dates applicant owned or managed a similar business?  What is the license 8 and expiration delet?  What is the license 8 and expiration delet?  What is the current locace 8 and expiration delet?  What is the current locace 8 and expiration delet?  What is the current locace 8 and expiration delet?  What is the current locace 8 and expiration delet?  What is the current locace 8 and expiration delet?  What is the current locace 8 and expiration delet?  What is the current locace 8 and expiration delet?  What is the current locace 8 and expiration delet?  What is the current locace 8 and expiration delet?  What is the current locace 8 and expiration delet?  What is the current locace 8 and expiration delet?  What is the current locace 8 and expiration delet?  What is the current locace 8 and expiration delet?  What is the current locace 8 and expiration delet?  What is the current locace 8 and expiration delet?  Wine is the current locace 8 and expiration delet?  Wine is the current locace 8 and expiration delet?  Wine is the current locace 8 and expiration delet?  Wine is the current locace 8 and expiration delet?  Wine is the current locace 8 and expiration delet?  Wine is the current locace 8 and expiration delet?  Wine is the current locace 8 and expiration delet?  Wine is the current locace 8 and expiration delet?  Wine is the current locace 8 and expiration delet?  Wine is the current locace 8 and expiration delet?  Wine is the current locace 8 and expiration delet?  Wine is the current locace 8 and expiration delet?  Wine is the current locace 8 and expiration delet?  Wine is the current locace | the people that will                          | PHONE:                        | 212-421-8100                                                |                  |            | PHONE: 212        | -651-3100                          | c                                                                  |
| NAME: Katharina Romy Dochler  PHONE: 646-864-1100  EMAIL: hotel.plazanewyorktimessquare@riu.com  EMAIL: hotel.plazanewyorktimessquare@riu.com  APPLICATION TYPE (X Liquor License Unenclosed Sidewalk Cafe)  Mas applicant owned or managed a similar business? YES NO  What lawar the name and address of establishment?  What were the dates applicant was involved with this former premise?  What is the Romes # and expiration date?  What is the Corperational changes are being made, please describe/fist ell changes.  What is the current license # and expiration date?  What is the current license # and expiration date?  What is the current license # and expiration date?  What is the current license # and expiration date?  # 1289098 and 1289099 EXP 2/29/2020  Incorporating into the hotel property) with maiximum 18 tables and material to the hotel property with maiximum 18 tables and material to the changes and expiration date?  What is the current license # and expiration date?  What is the current license # and expiration date?  What is the current license # and expiration date?  # 1289098 and 1289099 EXP 2/29/2020  Incorporating into the hotel property) with maiximum 18 tables and material to the hotel property with maiximum 18 tables and the plane for the hotel property with maiximum 18 tables and the plane for the plane | with the license)                             | EMAIL:                        | Wrobel@wmlawny.com                                          |                  |            | bene              | @broclaw.c                         | com                                                                |
| PHONE: 646-864-1100  EMAIL: hotel.plazanewyorktimessquare@riu.com  EMAIL: Wrobel@wmlawny.com  APPLICATION TYPE (X Liquor License Unenclosed Sidewalk Cafe)  Has applicant comed or managed a similar business?  No  What larwas the name and address of establishment?  What larwas the name and address of establishment?  What the scene # and expiration date?  Corp  Change/Chass Change/Change/Chass Change/Chass C |                                               | NAME:                         | Katharina Romy Doehler                                      |                  |            | NAME: prope       | Ticensee is the<br>rty and an affi | e fee owner of a portion of the<br>liate entity owns the remaining |
| APPLICATION TYPE (X Liquor License Unenclosed Sidewalk Cafe)  Has applicant owned or managed a similar business?  New What Is the anne and address of establishment?  What were the dates applicant was involved with this former premise?  What is the license # and expiration date?  Lappicant making any alterations or operational changes?  What is the current license # and expiration date?  #1289098 and 1289099 EXP 2/29/2020  What is the current license # and expiration date?  #1289098 and 1289099 EXP 2/29/2020  Please list/describe the neture of ell the changes and attach the please 45th St. (within the hotel property) with maiximum 18 tables and expiration of the changes and attach the please 45th St. (within the hotel property) with maiximum 18 tables and expiration of lice?  Please list/describe the neture of ell the changes and attach the please 45th St. (within the hotel property) with maiximum 18 tables and expiration of lice?  Adult Entertainment O Wine Bar O Bance Club O Sports Bar O Club (Fratemal Organization – Members C as applicant/lowner filed with the SLA? If yes, please attach a diagram of the not-Premise liquor license establishments within a 500 ft. radius of your stablishment and the Public Interest Statement.  Premise liquor license establishments within a 500 ft. radius of your stablishment and the Public Interest Statement.  Premise liquor license establishments within a 500 ft. radius of your stablishment and the Public Interest Statement and the Public Interest Statement of the rule.  Press (NO) n/a - application is for an alteration as applicant/lowner(s) read MCB4 Policy Reparation Concentration and the Public Interest Statement.                                                                                                                                                                                                                                                                                                                                                                                | MANAGER                                       | PHONE:                        | 646-864-1100                                                | LANDLO           | RD         | PHONE:            |                                    | censee occupies under a lease                                      |
| Has applicant owned or managed a similar business?  What lichwas the name and address of establishment?  What lichwas the name and address of establishment?  What is the iticense if and expiration date?  What is the iticense if and expiration date?  What is the iticense if and expiration or operational changes?  What is the corner iticense if and expiration date?  What is the current iticense if and expiration date?  What is the current iticense if and expiration date?  What is the current iticense if and expiration date?  What is the current iticense if and expiration date?  What is the current iticense if and expiration date?  #1289098 and 1289099 EXP 2/29/2020  Incorporating into the hotel licensed premises certain outside spa  #1600000000000000000000000000000000000                                                                                                                                                                                                                                                                                                                                                                                                                                                                                                                                                                                                                                                                                                                                                                                                                                                                                                                                                                                                                                                                                                                                                                                                                                                                                                                    | TO SHANNING TO A                              | EMAIL:                        | hotel.plazanewyorktimessquare@riu.com                       |                  | rika.      | Garage Control    |                                    | vny.com                                                            |
| Has applicant owned or managed a similar business?  What ladwas the name and address of establishment?  What were the dates applicant was involved with this former premise?  What is the license # and expiration date?  Is applicant making any alterations or operational changes?  What is the current license # and expiration date?  # 11289098 and 1289099 EXP 2/29/2020  What is the current license # and expiration date?  # 1289098 and 1289099 EXP 2/29/2020  What is the current license # and expiration date?  # 1289098 and 1289099 EXP 2/29/2020  # 10000000000000000000000000000000000                                                                                                                                                                                                                                                                                                                                                                                                                                                                                                                                                                                                                                                                                                                                                                                                                                                                                                                                                                                                                                                                                                                                                                                                                                                                                                                                                                                                                                                                                                                       | APPLICATION                                   | ON TYP                        | E ( <u>X</u> Liquor License                                 |                  |            | Unenclosed        | Sidewalk C                         | afe)                                                               |
| What were the dates applicant was involved with this former premise?  What is the license # and expiration date?  Is applicant making any alterations or operational changes?  What is the current license # and expiration date?  What is the current license # and expiration date?  What is the current license # and expiration date?  What is the current license # and expiration date?  What is the current license # and expiration date?  #1289098 and 1289099 EXP 2/29/2020  #1289098 and 1289099 EXP 2/29/2020  Incorporating into the hotel licensed premises certain outside spa 46th St. (within the hotel property) with maiximum 18 tables and METHOD OF OPERATION  TYPE OF ALCOHOL    Quartification   Liquor/Wine/Beer & Cider   Quartification   Beer & Cider   Quartification   Bear/Tavem   Catering Establishment   Cabaret   Night Club   Hotel   Bar/Tavem   Catering Establishment   Cabaret   One plan to file?  STABLISHMENT TYPE   Adult Entertainment   Wine Bar   Dance Club   Sports Bar   Club (Fratemal Organization – Members Couplant to file?  In the 500 Foot Rule applicable? If yes, please attach a diagram of the in-Premise liquor license establishments within a 500 ft. radius of your stablishment and the Public Interest Statement.  The 200 Foot Rule applicable? If yes, please attach a diagram of the in-Premise liquor license establishments within a 500 ft. radius of your stablishment and the Public Interest Statement.  The 200 Foot Rule applicable? If yes, please attach a diagram of the in-Premise liquor license establishments within a 500 ft. radius of your stablishment and the Public Interest Statement.  The 200 Foot Rule applicable? If yes, please attach a diagram of the in-Premise liquor license establishments and the Public Interest Statement.  The 200 Foot Rule applicable? Reparding Concentration and liquor license establishments and ROB4 Policy Reparding Concentration and liquor license establishment and ROB4 Policy Reparding Concentration and ROB4 Policy Reparding Concentration and ROB4 Policy Reparding Concentration  |                                               | Has applican                  | l owned or managed a similar business?                      | 100              |            | 35 /00 185        | 1                                  |                                                                    |
| Change/Class Change/Removal  Is applicant making any alteration date?  Is applicant making any alterations or operational changes are being made, please describe/list all changes.  What is the current license # and expiration date?  What is the current license # and expiration date?  What is the current license # and expiration date?  Please list/describe the nature of all the changes and attach the plans: 46th St. (within the hotel licensed premises certain outside spand to the fold license fold license seatablishment  Action Incorporating into the hotel licensed premises certain outside spand to the fold licensed premises certain outside spand to the fold license fold license seatablishment  Action Incorporating into the hotel licensed premises certain outside spand to the fold license | O New                                         | What Is/was t                 | he name and address of establishment?                       |                  |            |                   |                                    |                                                                    |
| Stange/Class   Is applicant making any alterations or operational changes?   YES   NO                                                                                                                                                                                                                                                                                                                                                                                                                                                                                                                                                                                                                                                                                                                                                                                                                                                                                                                                                                                                                                                                                                                                                                                                                                                                                                                                                                                                                                                                                                                                                                                                                                                                                                                                                                                                                                                                                                                                                                                                                                          |                                               | What were the                 | e dates applicant was involved with this former premis      | se?              |            |                   |                                    |                                                                    |
| Change/Removal  What is the current license # and expiration date?  What is the current license # and expiration date?  Please #st/describe the nature of all the changes and attach the please.  **Alteration**  Please #st/describe the nature of all the changes and attach the please.**  Afth St. (within the hotel property) with maiximum 18 tables and the please.  **TYPE OF ALCOHOL**  **Prese # Ist/describe the nature of all the changes and attach the please.**  Add the St. (within the hotel property) with maiximum 18 tables and the please # Cider*  **Prese # Adult Entertainment                                                                                                                                                                                                                                                                                                                                                                                                                                                                                                                                                                                                                                                                                                                                                                                                                                                                                                                                                                                                                                                                                                                                                                                                                                                                                                                                                                                                                                                                                                                         | ○ Corp                                        | What is the lid               | ense # and expiration date?                                 |                  |            |                   |                                    |                                                                    |
| What is the current license # and expiration date?    #1289098 and 1289099   EXP 2/29/2020     Please list/describe the nature of all the changes and attach the pleass: 46th St. (within the hotel licensed premises certain outside spand 46th St. (within the hotel property) with maiximum 18 tables and WETHOD OF OPERATION.    TYPE OF ALCOHOL                                                                                                                                                                                                                                                                                                                                                                                                                                                                                                                                                                                                                                                                                                                                                                                                                                                                                                                                                                                                                                                                                                                                                                                                                                                                                                                                                                                                                                                                                                                                                                                                                                                                                                                                                                           |                                               | Is applicant m                | aking any alterations or operational changes?               |                  |            | YES               | NO                                 |                                                                    |
| Alteration  Please list/describe the nature of all the changes and attach the plans:  Incorporating into the hotel licensed premises certain outside spadeth St. (within the hotel property) with maiximum 18 tables and 46th St. (within the hotel property) with maiximum 18 tables and 46th St. (within the hotel property) with maiximum 18 tables and 46th St. (within the hotel property) with maiximum 18 tables and 46th St. (within the hotel property) with maiximum 18 tables and 46th St. (within the hotel property) with maiximum 18 tables and 46th St. (within the hotel property) with maiximum 18 tables and 46th St. (within the hotel property) with maiximum 18 tables and 46th St. (within the hotel property) with maiximum 18 tables and 46th St. (within the hotel property) with maiximum 18 tables and 46th St. (within the hotel property) with maiximum 18 tables and 46th St. (within the hotel property) with maiximum 18 tables and 46th St. (within the hotel property) with maiximum 18 tables and hotel seed in the schools and hotel property) with maiximum 18 tables and 46th St. (within the hotel property) with maiximum 18 tables and 46th St. (within the hotel property) with maiximum 18 tables and 46th St. (within the hotel property) with maiximum 18 tables and 46th St. (within the hotel property) with maiximum 18 tables and 46th St. (within the hotel property) with maiximum 18 tables and 46th St. (within the hotel property) with maiximum 18 tables and 46th St. (within the hotel property with maiximum 18 tables and 46th St. (within the hotel property with maiximum 18 tables and 46th St. (within the hotel property with maiximum 18 tables and 46th St. (within the hotel property with maiximum 18 tables and 46th St. (within the hotel property with maiximum 18 tables and 50th St. (within the hotel property with maiximum 18 tables and 50th St. (within the hotel property with maiximum 18 tables and 50th St. (within the hotel property with maiximum 18 tables and 50th St. (within the hotel property with stables and 50th St. (within the |                                               | If alterations o              | r operational changes are being made, please descri         | be∕list all chan | ges.       |                   |                                    |                                                                    |
| Please list/describe the nature of all the changes and attach the plans:    Incorporating into the hotel licensed premises certain outside spans                                                                                                                                                                                                                                                                                                                                                                                                                                                                                                                                                                                                                                                                                                                                                                                                                                                                                                                                                                                                                                                                                                                                                                                                                                                                                                                                                                                                                                                                                                                                                                                                                                                                                                                                                                                                                                                                                                                                                                               | Alteration                                    | What is the cu                | rrent license # and expiration date?                        |                  |            |                   |                                    |                                                                    |
| TYPE OF ALCOHOL    Eliquor/Wine/Beer & Cider                                                                                                                                                                                                                                                                                                                                                                                                                                                                                                                                                                                                                                                                                                                                                                                                                                                                                                                                                                                                                                                                                                                                                                                                                                                                                                                                                                                                                                                                                                                                                                                                                                                                                                                                                                                                                                                                                                                                                                                                                                                                                   |                                               | Please list/des               | cribe the nature of all the changes and attach the pla      | Incorpo          | orating in | ito the hotel lic | censed premi                       | ses certain outside space on                                       |
| Restaurant Cabaret Night Club Hotel Bar/Tavem Catering Establishment  STABLISHMENT TYPE  Adult Entertainment Wine Bar Dance Club Sports Bar Club (Fratemal Organization – Members Clas applicant/owner filed with the SLA? If yes, when? If no, when do ou plan to file?  The 500 Foot Rule applicable? If yes, please attach a diagram of the one-premise liquor license establishments within a 500 ft. radius of your stablishment and the Public Interest Statement.  The 200 Foot Rule applicable? If yes, please attach a diagram of the chools and houses of worship that trigger the rule.  Adult Entertainment Wine Bar Dance Club Sports Bar Club (Fratemal Organization – Members Club or a file of the Statemant of the stablishment and the Public Interest Statement.  The 200 Foot Rule applicable? If yes, please attach a diagram of the chools and houses of worship that trigger the rule.  The 200 Foot Rule application is for an alteration and one of the stablishment and the Public Interest Statement.  The 200 Foot Rule applicable? If yes, please attach a diagram of the chools and houses of worship that trigger the rule.                                                                                                                                                                                                                                                                                                                                                                                                                                                                                                                                                                                                                                                                                                                                                                                                                                                                                                                                                                     |                                               | OPER/                         | ATION                                                       |                  |            | the noter prop    | city) with ma                      | aixillium 18 tables and 36 se                                      |
| Adult Entertainment                                                                                                                                                                                                                                                                                                                                                                                                                                                                                                                                                                                                                                                                                                                                                                                                                                                                                                                                                                                                                                                                                                                                                                                                                                                                                                                                                                                                                                                                                                                                                                                                                                                                                                                                                                                                                                                                                                                                                                                                                                                                                                            | TYPE OF ALCOHO                                | OL                            | Liquor/Wine/Beer & Cider                                    | 0                | Beer & Cid | der               | O Wine                             | /Beer & Cider                                                      |
| ou plan to file?  The 500 Foot Rule applicable? If yes, please attach a diagram of the ph-Premise liquor license establishments within a 500 ft. radius of your stablishment and the Public Interest Statement.  The 200 Foot Rule applicable? If yes, please attach a diagram of the chools and houses of worship that trigger the rule.  The 200 Foot Rule applicable? If yes, please attach a diagram of the chools and houses of worship that trigger the rule.  The 200 Foot Rule applicable? If yes, please attach a diagram of the chools and houses of worship that trigger the rule.  The 200 Foot Rule application is for an alteration and as applicant/owner(s) read MCB4 Policy Regarding Concentration and                                                                                                                                                                                                                                                                                                                                                                                                                                                                                                                                                                                                                                                                                                                                                                                                                                                                                                                                                                                                                                                                                                                                                                                                                                                                                                                                                                                                       |                                               |                               | O Adult Entertainment O Wine Bar                            | _                |            |                   |                                    |                                                                    |
| the 500 Foot Rule applicable? If yes, please attach a diagram of the in-Premise liquor license establishments within a 500 ft. radius of your stablishment and the Public Interest Statement.  The 200 Foot Rule applicable? If yes, please attach a diagram of the chools and houses of worship that trigger the rule.  The 200 Foot Rule applicable? If yes, please attach a diagram of the chools and houses of worship that trigger the rule.  The 200 Foot Rule application is for an alteration and as applicant/owner(s) read MCB4 Policy Regarding Concentration and                                                                                                                                                                                                                                                                                                                                                                                                                                                                                                                                                                                                                                                                                                                                                                                                                                                                                                                                                                                                                                                                                                                                                                                                                                                                                                                                                                                                                                                                                                                                                   | ou plan to file?                              |                               |                                                             | YES              | NO         | On or after       |                                    |                                                                    |
| chools and houses of worship that trigger the rule.  No n/a - application is for an alteration as applicant/owner(s) read MCB4 Policy Regarding Concentration and                                                                                                                                                                                                                                                                                                                                                                                                                                                                                                                                                                                                                                                                                                                                                                                                                                                                                                                                                                                                                                                                                                                                                                                                                                                                                                                                                                                                                                                                                                                                                                                                                                                                                                                                                                                                                                                                                                                                                              | n-Premise liquor lice<br>stablishment and the | ense establi<br>e Public Inte | shments within a 500 ft. radius of your rest Statement.     | YES              | NO         |                   |                                    |                                                                    |
| as applicant/owner(s) read MCB4 Policy Regarding Concentration and ocation of Alcoholic-Serving Establishments?                                                                                                                                                                                                                                                                                                                                                                                                                                                                                                                                                                                                                                                                                                                                                                                                                                                                                                                                                                                                                                                                                                                                                                                                                                                                                                                                                                                                                                                                                                                                                                                                                                                                                                                                                                                                                                                                                                                                                                                                                | the 200 Foot Rule a<br>chools and houses o    | applicable?<br>of worship th  | If yes, please attach a diagram of the at trigger the rule. | YES              | NO         | n/a - applic      | cation is for                      | an alteration                                                      |
| 1.00.0001                                                                                                                                                                                                                                                                                                                                                                                                                                                                                                                                                                                                                                                                                                                                                                                                                                                                                                                                                                                                                                                                                                                                                                                                                                                                                                                                                                                                                                                                                                                                                                                                                                                                                                                                                                                                                                                                                                                                                                                                                                                                                                                      | as applicant/owner(socation of Alcoholic-     | s) read MCE<br>Serving Est    | 84 Policy Regarding Concentration and ablishments?          | YES              | NO .       |                   |                                    |                                                                    |