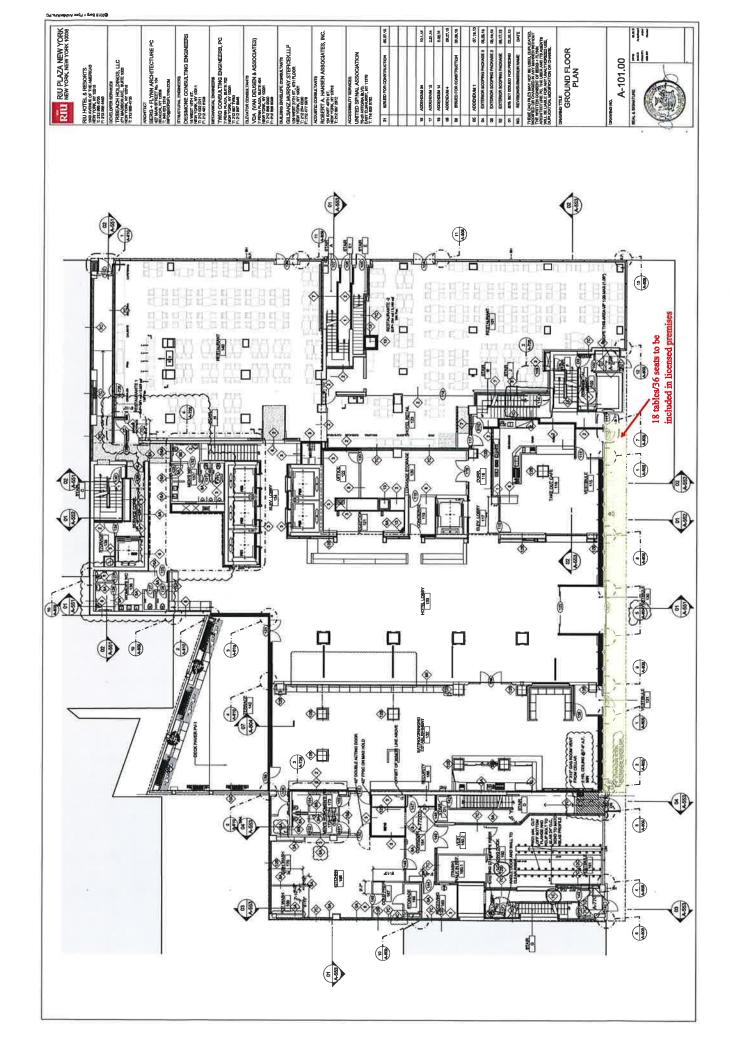

### Manhattan Community Board 4 (All Fields Must Be Completed)

Liquor License/Sidewalk Cafe Stipulations Application

| 741 Eighth Avenue Owners, LLC  STREET ADDRESS 305 West 46th Street  CROSS STREETS CORNES STREETS | CORPORATION                                   | NAME                          |                                                             | DOING I          | BUSINESS   | AS (DBA)          | W. Ta                              | 4- u *                                                             |
|--------------------------------------------------------------------------------------------------------------------------------------------------------------------------------------------------------------------------------------------------------------------------------------------------------------------------------------------------------------------------------------------------------------------------------------------------------------------------------------------------------------------------------------------------------------------------------------------------------------------------------------------------------------------------------------------------------------------------------------------------------------------------------------------------------------------------------------------------------------------------------------------------------------------------------------------------------------------------------------------------------------------------------------------------------------------------------------------------------------------------------------------------------------------------------------------------------------------------------------------------------------------------------------------------------------------------------------------------------------------------------------------------------------------------------------------------------------------------------------------------------------------------------------------------------------------------------------------------------------------------------------------------------------------------------------------------------------------------------------------------------------------------------------------------------------------------------------------------------------------------------------------------------------------------------------------------------------------------------------------------------------------------------------------------------------------------------------------------------------------------------|-----------------------------------------------|-------------------------------|-------------------------------------------------------------|------------------|------------|-------------------|------------------------------------|--------------------------------------------------------------------|
| 305 West 46th Street  OWNER OWNER OWNER Carmen Riu Guell Luis Riu Guell AME: Luis Riu Guell AMI: Wrobel@winlawny.com  NAME: Bernstein Redo, P.C.  AMI: Bernstei | 741 Eighth A                                  | venue Ov                      | vners, LLC                                                  | RIU PI           | aza Nev    | v York Times      | Square Ho                          | tel                                                                |
| OWNER  Clatech a list of off the people that with the second factorial control of the people that with the second constitution with the factorial control of the people that we can be added to the factorial control of the people that we can be added to the factorial control of the people that we can be added to the people that we can be added to the people that we can be added to the people that we can be deter applicable of the people that th |                                               |                               |                                                             | N 100            |            | venue and 46      | 42.4                               |                                                                    |
| ## PHONE: 212-651-3100  ## PHONE: 212-651-3100  ## PHONE: 212-651-3100  ## PHONE: Attain a Romy Doehler  ## PHONE: 646-864-1100  ## PHONE: 646-864-110 | OWNER                                         | NAME:                         |                                                             |                  | 4. h       | 199               |                                    |                                                                    |
| EMAIL: Wrobel@wmlawny.com  NAME: Katharina Romy Doehler  PHONE: 646-864-1100  EMAIL: hotel.plazanewyorktimessquare@rix.com  EMAIL: Wrobel@wmlawny.com  LANDLORD  EMAIL: Wrobel@wmlawny.com  LANDLORD  EMAIL: Wrobel@wmlawny.com  LANDLORD  EMAIL: Wrobel@wmlawny.com  LANDLORD  EMAIL: Wrobel@wmlawny.com  APPLICATION TYPE (X Liquor License Unenclosed Sidewalk Cafe)  What is the license 8 and expiration delet?  What were the dates applicant owned or managed a similar business?  What is the license 8 and expiration delet?  What is the license 8 and expiration delet?  What is the current locace 8 and expiration delet?  What is the current locace 8 and expiration delet?  What is the current locace 8 and expiration delet?  What is the current locace 8 and expiration delet?  What is the current locace 8 and expiration delet?  What is the current locace 8 and expiration delet?  What is the current locace 8 and expiration delet?  What is the current locace 8 and expiration delet?  What is the current locace 8 and expiration delet?  What is the current locace 8 and expiration delet?  What is the current locace 8 and expiration delet?  What is the current locace 8 and expiration delet?  What is the current locace 8 and expiration delet?  What is the current locace 8 and expiration delet?  What is the current locace 8 and expiration delet?  Wine is the current locace 8 and expiration delet?  Wine is the current locace 8 and expiration delet?  Wine is the current locace 8 and expiration delet?  Wine is the current locace 8 and expiration delet?  Wine is the current locace 8 and expiration delet?  Wine is the current locace 8 and expiration delet?  Wine is the current locace 8 and expiration delet?  Wine is the current locace 8 and expiration delet?  Wine is the current locace 8 and expiration delet?  Wine is the current locace 8 and expiration delet?  Wine is the current locace 8 and expiration delet?  Wine is the current locace 8 and expiration delet?  Wine is the current locace 8 and expiration delet?  Wine is the current locace | the people that will                          | PHONE:                        | 212-421-8100                                                |                  |            | PHONE: 212        | -651-3100                          | c                                                                  |
| NAME: Katharina Romy Dochler  PHONE: 646-864-1100  EMAIL: hotel.plazanewyorktimessquare@riu.com  EMAIL: hotel.plazanewyorktimessquare@riu.com  APPLICATION TYPE (X Liquor License Unenclosed Sidewalk Cafe)  Mas applicant owned or managed a similar business? YES NO  What lawar the name and address of establishment?  What were the dates applicant was involved with this former premise?  What is the Romes # and expiration date?  What is the Corperational changes are being made, please describe/fist ell changes.  What is the current license # and expiration date?  What is the current license # and expiration date?  What is the current license # and expiration date?  What is the current license # and expiration date?  # 1289098 and 1289099 EXP 2/29/2020  Incorporating into the hotel property) with maiximum 18 tables and material to the hotel property with maiximum 18 tables and material to the changes and expiration date?  What is the current license # and expiration date?  What is the current license # and expiration date?  What is the current license # and expiration date?  # 1289098 and 1289099 EXP 2/29/2020  Incorporating into the hotel property) with maiximum 18 tables and material to the hotel property with maiximum 18 tables and the plane for the hotel property with maiximum 18 tables and the plane for the plane | with the license)                             | EMAIL:                        | Wrobel@wmlawny.com                                          |                  |            | bene              | @broclaw.c                         | com                                                                |
| PHONE: 646-864-1100  EMAIL: hotel.plazanewyorktimessquare@riu.com  EMAIL: Wrobel@wmlawny.com  APPLICATION TYPE (X Liquor License Unenclosed Sidewalk Cafe)  Has applicant comed or managed a similar business?  No  What larwas the name and address of establishment?  What larwas the name and address of establishment?  What the scene # and expiration date?  Corp  Change/Chass Change/Change/Chass Change/Chass C |                                               | NAME:                         | Katharina Romy Doehler                                      |                  |            | NAME: prope       | Ticensee is the<br>rty and an affi | e fee owner of a portion of the<br>liate entity owns the remaining |
| APPLICATION TYPE (X Liquor License Unenclosed Sidewalk Cafe)  Has applicant owned or managed a similar business?  New What Is the anne and address of establishment?  What were the dates applicant was involved with this former premise?  What is the license # and expiration date?  Lappicant making any alterations or operational changes?  What is the current license # and expiration date?  #1289098 and 1289099 EXP 2/29/2020  What is the current license # and expiration date?  #1289098 and 1289099 EXP 2/29/2020  Please list/describe the neture of ell the changes and attach the please 45th St. (within the hotel property) with maiximum 18 tables and expiration of the changes and attach the please 45th St. (within the hotel property) with maiximum 18 tables and expiration of lice?  Please list/describe the neture of ell the changes and attach the please 45th St. (within the hotel property) with maiximum 18 tables and expiration of lice?  Adult Entertainment O Wine Bar O Bance Club O Sports Bar O Club (Fratemal Organization – Members C as applicant/lowner filed with the SLA? If yes, please attach a diagram of the not-Premise liquor license establishments within a 500 ft. radius of your stablishment and the Public Interest Statement.  Premise liquor license establishments within a 500 ft. radius of your stablishment and the Public Interest Statement.  Premise liquor license establishments within a 500 ft. radius of your stablishment and the Public Interest Statement and the Public Interest Statement of the rule.  Press (NO) n/a - application is for an alteration as applicant/lowner(s) read MCB4 Policy Reparation Concentration and the Public Interest Statement.                                                                                                                                                                                                                                                                                                                                                                                | MANAGER                                       | PHONE:                        | 646-864-1100                                                | LANDLO           | RD         | PHONE:            |                                    | censee occupies under a lease                                      |
| Has applicant owned or managed a similar business?  What lichwas the name and address of establishment?  What lichwas the name and address of establishment?  What is the iticense if and expiration date?  What is the iticense if and expiration date?  What is the iticense if and expiration or operational changes?  What is the corner iticense if and expiration date?  What is the current iticense if and expiration date?  What is the current iticense if and expiration date?  What is the current iticense if and expiration date?  What is the current iticense if and expiration date?  What is the current iticense if and expiration date?  #1289098 and 1289099 EXP 2/29/2020  Incorporating into the hotel licensed premises certain outside spa  #1600000000000000000000000000000000000                                                                                                                                                                                                                                                                                                                                                                                                                                                                                                                                                                                                                                                                                                                                                                                                                                                                                                                                                                                                                                                                                                                                                                                                                                                                                                                    | TO SHANNING TO A                              | EMAIL:                        | hotel.plazanewyorktimessquare@riu.com                       |                  | rika.      | Garage Control    |                                    | vny.com                                                            |
| Has applicant owned or managed a similar business?  What ladwas the name and address of establishment?  What were the dates applicant was involved with this former premise?  What is the license # and expiration date?  Is applicant making any alterations or operational changes?  What is the current license # and expiration date?  # 11289098 and 1289099 EXP 2/29/2020  What is the current license # and expiration date?  # 1289098 and 1289099 EXP 2/29/2020  What is the current license # and expiration date?  # 1289098 and 1289099 EXP 2/29/2020  # 10000000000000000000000000000000000                                                                                                                                                                                                                                                                                                                                                                                                                                                                                                                                                                                                                                                                                                                                                                                                                                                                                                                                                                                                                                                                                                                                                                                                                                                                                                                                                                                                                                                                                                                       | APPLICATION                                   | ON TYP                        | E ( <u>X</u> Liquor License                                 |                  |            | Unenclosed        | Sidewalk C                         | afe)                                                               |
| What were the dates applicant was involved with this former premise?  What is the license # and expiration date?  Is applicant making any alterations or operational changes?  What is the current license # and expiration date?  What is the current license # and expiration date?  What is the current license # and expiration date?  What is the current license # and expiration date?  What is the current license # and expiration date?  #1289098 and 1289099 EXP 2/29/2020  #1289098 and 1289099 EXP 2/29/2020  Incorporating into the hotel licensed premises certain outside spa 46th St. (within the hotel property) with maiximum 18 tables and METHOD OF OPERATION  TYPE OF ALCOHOL    Quartification   Liquor/Wine/Beer & Cider   Quartification   Beer & Cider   Quartification   Bear/Tavem   Catering Establishment   Cabaret   Night Club   Hotel   Bar/Tavem   Catering Establishment   Cabaret   One plan to file?  STABLISHMENT TYPE   Adult Entertainment   Wine Bar   Dance Club   Sports Bar   Club (Fratemal Organization – Members Couplant to file?  In the 500 Foot Rule applicable? If yes, please attach a diagram of the in-Premise liquor license establishments within a 500 ft. radius of your stablishment and the Public Interest Statement.  The 200 Foot Rule applicable? If yes, please attach a diagram of the in-Premise liquor license establishments within a 500 ft. radius of your stablishment and the Public Interest Statement.  The 200 Foot Rule applicable? If yes, please attach a diagram of the in-Premise liquor license establishments within a 500 ft. radius of your stablishment and the Public Interest Statement.  The 200 Foot Rule applicable? If yes, please attach a diagram of the in-Premise liquor license establishments and the Public Interest Statement.  The 200 Foot Rule applicable? Reparding Concentration and liquor license establishments and ROB4 Policy Reparding Concentration and liquor license establishment and ROB4 Policy Reparding Concentration and ROB4 Policy Reparding Concentration and ROB4 Policy Reparding Concentration  |                                               | Has applican                  | l owned or managed a similar business?                      | 100              |            | 35 /00 185        | 1                                  |                                                                    |
| Change/Class Change/Removal  Is applicant making any alteration date?  Is applicant making any alterations or operational changes are being made, please describe/list all changes.  What is the current license # and expiration date?  What is the current license # and expiration date?  What is the current license # and expiration date?  Please list/describe the nature of all the changes and attach the plans: 46th St. (within the hotel licensed premises certain outside spand to the fold license fold license seatablishment  Action Incorporating into the hotel licensed premises certain outside spand to the fold licensed premises certain outside spand to the fold license fold license seatablishment  Action Incorporating into the hotel licensed premises certain outside spand to the fold license | O New                                         | What Is/was t                 | he name and address of establishment?                       |                  |            |                   |                                    |                                                                    |
| Stange/Class   Is applicant making any alterations or operational changes?   YES   NO                                                                                                                                                                                                                                                                                                                                                                                                                                                                                                                                                                                                                                                                                                                                                                                                                                                                                                                                                                                                                                                                                                                                                                                                                                                                                                                                                                                                                                                                                                                                                                                                                                                                                                                                                                                                                                                                                                                                                                                                                                          |                                               | What were the                 | e dates applicant was involved with this former premis      | se?              |            |                   |                                    |                                                                    |
| Change/Removal  What is the current license # and expiration date?  What is the current license # and expiration date?  Please #st/describe the nature of all the changes and attach the please.  **Alteration**  Please #st/describe the nature of all the changes and attach the please.**  Afth St. (within the hotel property) with maiximum 18 tables and the please.  **TYPE OF ALCOHOL**  **Prese # Ist/describe the nature of all the changes and attach the please.**  Add the St. (within the hotel property) with maiximum 18 tables and the please # Cider*  **Prese # Adult Entertainment                                                                                                                                                                                                                                                                                                                                                                                                                                                                                                                                                                                                                                                                                                                                                                                                                                                                                                                                                                                                                                                                                                                                                                                                                                                                                                                                                                                                                                                                                                                         | ○ Corp                                        | What is the lid               | ense # and expiration date?                                 |                  |            |                   |                                    |                                                                    |
| What is the current license # and expiration date?    #1289098 and 1289099   EXP 2/29/2020     Please list/describe the nature of all the changes and attach the pleass: 46th St. (within the hotel licensed premises certain outside spand 46th St. (within the hotel property) with maiximum 18 tables and WETHOD OF OPERATION.    TYPE OF ALCOHOL                                                                                                                                                                                                                                                                                                                                                                                                                                                                                                                                                                                                                                                                                                                                                                                                                                                                                                                                                                                                                                                                                                                                                                                                                                                                                                                                                                                                                                                                                                                                                                                                                                                                                                                                                                           |                                               | Is applicant m                | aking any alterations or operational changes?               |                  |            | YES               | NO                                 |                                                                    |
| Alteration  Please list/describe the nature of all the changes and attach the plans:  Incorporating into the hotel licensed premises certain outside spadeth St. (within the hotel property) with maiximum 18 tables and 46th St. (within the hotel property) with maiximum 18 tables and 46th St. (within the hotel property) with maiximum 18 tables and 46th St. (within the hotel property) with maiximum 18 tables and 46th St. (within the hotel property) with maiximum 18 tables and 46th St. (within the hotel property) with maiximum 18 tables and 46th St. (within the hotel property) with maiximum 18 tables and 46th St. (within the hotel property) with maiximum 18 tables and 46th St. (within the hotel property) with maiximum 18 tables and 46th St. (within the hotel property) with maiximum 18 tables and 46th St. (within the hotel property) with maiximum 18 tables and 46th St. (within the hotel property) with maiximum 18 tables and 46th St. (within the hotel property) with maiximum 18 tables and hotel seed in the schools and hotel property) with maiximum 18 tables and 46th St. (within the hotel property) with maiximum 18 tables and 46th St. (within the hotel property) with maiximum 18 tables and 46th St. (within the hotel property) with maiximum 18 tables and 46th St. (within the hotel property) with maiximum 18 tables and 46th St. (within the hotel property) with maiximum 18 tables and 46th St. (within the hotel property) with maiximum 18 tables and 46th St. (within the hotel property with maiximum 18 tables and 46th St. (within the hotel property with maiximum 18 tables and 46th St. (within the hotel property with maiximum 18 tables and 46th St. (within the hotel property with maiximum 18 tables and 46th St. (within the hotel property with maiximum 18 tables and 50th St. (within the hotel property with maiximum 18 tables and 50th St. (within the hotel property with maiximum 18 tables and 50th St. (within the hotel property with maiximum 18 tables and 50th St. (within the hotel property with stables and 50th St. (within the |                                               | If alterations o              | r operational changes are being made, please descri         | be∕list all chan | ges.       |                   |                                    |                                                                    |
| Please list/describe the nature of all the changes and attach the plans:    Incorporating into the hotel licensed premises certain outside spans                                                                                                                                                                                                                                                                                                                                                                                                                                                                                                                                                                                                                                                                                                                                                                                                                                                                                                                                                                                                                                                                                                                                                                                                                                                                                                                                                                                                                                                                                                                                                                                                                                                                                                                                                                                                                                                                                                                                                                               | Alteration                                    | What is the cu                | rrent license # and expiration date?                        |                  |            |                   |                                    |                                                                    |
| TYPE OF ALCOHOL    Eliquor/Wine/Beer & Cider                                                                                                                                                                                                                                                                                                                                                                                                                                                                                                                                                                                                                                                                                                                                                                                                                                                                                                                                                                                                                                                                                                                                                                                                                                                                                                                                                                                                                                                                                                                                                                                                                                                                                                                                                                                                                                                                                                                                                                                                                                                                                   |                                               | Please list/des               | cribe the nature of all the changes and attach the pla      | Incorpo          | orating in | ito the hotel lic | censed premi                       | ses certain outside space on                                       |
| Restaurant Cabaret Night Club Hotel Bar/Tavem Catering Establishment  STABLISHMENT TYPE  Adult Entertainment Wine Bar Dance Club Sports Bar Club (Fratemal Organization – Members Clas applicant/owner filed with the SLA? If yes, when? If no, when do ou plan to file?  The 500 Foot Rule applicable? If yes, please attach a diagram of the one-premise liquor license establishments within a 500 ft. radius of your stablishment and the Public Interest Statement.  The 200 Foot Rule applicable? If yes, please attach a diagram of the chools and houses of worship that trigger the rule.  Adult Entertainment Wine Bar Dance Club Sports Bar Club (Fratemal Organization – Members Club or a file of the Statemant of the stablishment and the Public Interest Statement.  The 200 Foot Rule applicable? If yes, please attach a diagram of the chools and houses of worship that trigger the rule.  The 200 Foot Rule application is for an alteration and one of the stablishment and the Public Interest Statement.  The 200 Foot Rule applicable? If yes, please attach a diagram of the chools and houses of worship that trigger the rule.                                                                                                                                                                                                                                                                                                                                                                                                                                                                                                                                                                                                                                                                                                                                                                                                                                                                                                                                                                     |                                               | OPER/                         | ATION                                                       |                  |            | the noter prop    | city) with ma                      | aixillium 18 tables and 36 se                                      |
| Adult Entertainment                                                                                                                                                                                                                                                                                                                                                                                                                                                                                                                                                                                                                                                                                                                                                                                                                                                                                                                                                                                                                                                                                                                                                                                                                                                                                                                                                                                                                                                                                                                                                                                                                                                                                                                                                                                                                                                                                                                                                                                                                                                                                                            | TYPE OF ALCOHO                                | OL                            | Liquor/Wine/Beer & Cider                                    | 0                | Beer & Cid | der               | O Wine                             | /Beer & Cider                                                      |
| ou plan to file?  The 500 Foot Rule applicable? If yes, please attach a diagram of the ph-Premise liquor license establishments within a 500 ft. radius of your stablishment and the Public Interest Statement.  The 200 Foot Rule applicable? If yes, please attach a diagram of the chools and houses of worship that trigger the rule.  The 200 Foot Rule applicable? If yes, please attach a diagram of the chools and houses of worship that trigger the rule.  The 200 Foot Rule applicable? If yes, please attach a diagram of the chools and houses of worship that trigger the rule.  The 200 Foot Rule application is for an alteration and as applicant/owner(s) read MCB4 Policy Regarding Concentration and                                                                                                                                                                                                                                                                                                                                                                                                                                                                                                                                                                                                                                                                                                                                                                                                                                                                                                                                                                                                                                                                                                                                                                                                                                                                                                                                                                                                       |                                               |                               | O Adult Entertainment O Wine Bar                            | _                |            |                   |                                    |                                                                    |
| the 500 Foot Rule applicable? If yes, please attach a diagram of the in-Premise liquor license establishments within a 500 ft. radius of your stablishment and the Public Interest Statement.  The 200 Foot Rule applicable? If yes, please attach a diagram of the chools and houses of worship that trigger the rule.  The 200 Foot Rule applicable? If yes, please attach a diagram of the chools and houses of worship that trigger the rule.  The 200 Foot Rule application is for an alteration and as applicant/owner(s) read MCB4 Policy Regarding Concentration and                                                                                                                                                                                                                                                                                                                                                                                                                                                                                                                                                                                                                                                                                                                                                                                                                                                                                                                                                                                                                                                                                                                                                                                                                                                                                                                                                                                                                                                                                                                                                   | ou plan to file?                              |                               |                                                             | YES              | NO         | On or after       |                                    |                                                                    |
| chools and houses of worship that trigger the rule.  No n/a - application is for an alteration as applicant/owner(s) read MCB4 Policy Regarding Concentration and                                                                                                                                                                                                                                                                                                                                                                                                                                                                                                                                                                                                                                                                                                                                                                                                                                                                                                                                                                                                                                                                                                                                                                                                                                                                                                                                                                                                                                                                                                                                                                                                                                                                                                                                                                                                                                                                                                                                                              | n-Premise liquor lice<br>stablishment and the | ense establi<br>e Public Inte | shments within a 500 ft. radius of your rest Statement.     | YES              | NO         |                   |                                    |                                                                    |
| as applicant/owner(s) read MCB4 Policy Regarding Concentration and ocation of Alcoholic-Serving Establishments?                                                                                                                                                                                                                                                                                                                                                                                                                                                                                                                                                                                                                                                                                                                                                                                                                                                                                                                                                                                                                                                                                                                                                                                                                                                                                                                                                                                                                                                                                                                                                                                                                                                                                                                                                                                                                                                                                                                                                                                                                | the 200 Foot Rule a<br>chools and houses o    | applicable?<br>of worship th  | If yes, please attach a diagram of the at trigger the rule. | YES              | NO         | n/a - applic      | cation is for                      | an alteration                                                      |
| 1.00.0001                                                                                                                                                                                                                                                                                                                                                                                                                                                                                                                                                                                                                                                                                                                                                                                                                                                                                                                                                                                                                                                                                                                                                                                                                                                                                                                                                                                                                                                                                                                                                                                                                                                                                                                                                                                                                                                                                                                                                                                                                                                                                                                      | as applicant/owner(socation of Alcoholic-     | s) read MCE<br>Serving Est    | 84 Policy Regarding Concentration and ablishments?          | YES              | NO .       |                   |                                    |                                                                    |