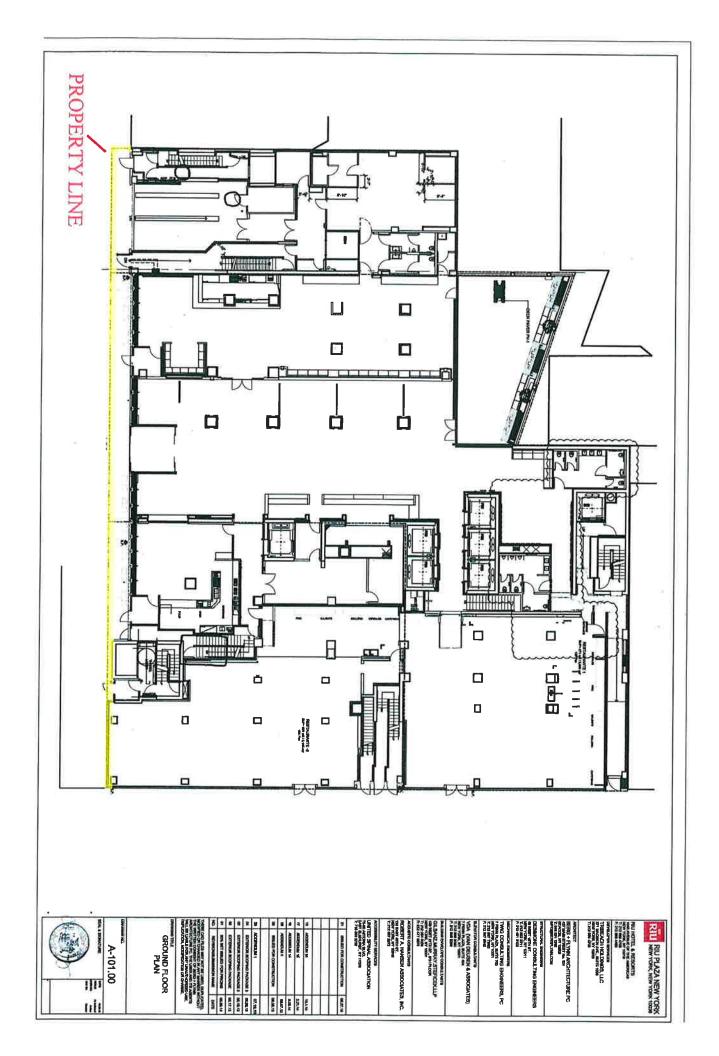

### **Community Board Application**

- 1. Layout
- 2. Menus
- 3. Photographs
- 4. Certificate of Occupancy
- 5. Posted Notice