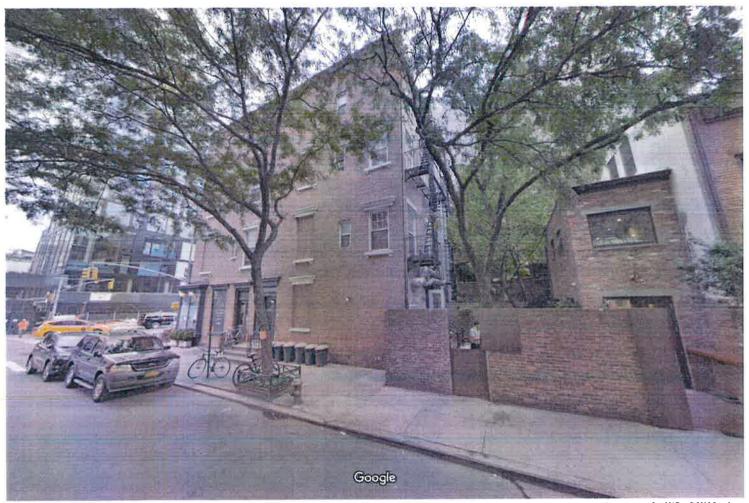

# Re: 242 10th Avenue

- 1. Bottino 246-248 10th Avenue (471)
- 2. Chop Shop 254 1044 Avenue (1341)
- 3. Calle Dao-461 West 23rd Street-(293')
- 4. Drunken Horse 225 10th Avenue (2331)
- 5. The Red Cat 227 10th Avenue (2121)
- 6. The Half King 505-507 West 23rd Street-(317')

# School & Churches

1. Avenues The World School - 259 10th Avenue - (3311)

Construction Parking Garage Gollery Residential Galleries

NOT TO SCALE

West 25th Street Vacant 10th Residutial House Pizzeria Chop Shop 254 10th Ave. Smoke Shop Fost Food Residential Bottino 246-248 10th Ave. BLOCK PLOT 242 10th Avenue New York, NY November 24, 2018 Residential Mini Market PPLICANT