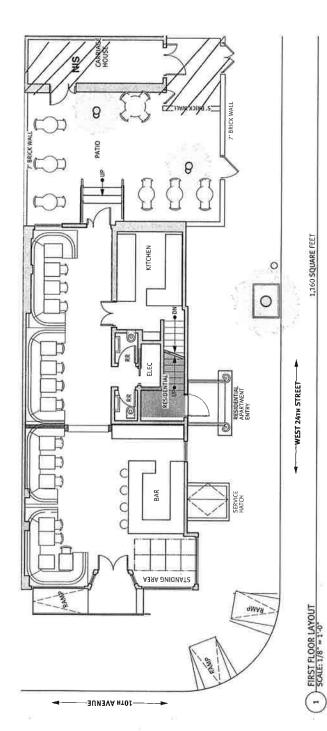

The Premises are located on the ground and cellar of a 4-story mixed use building in Chelsea. The Premises will be a full-service restaurant offering slightly British, farm to table, vegetable focused cooking, with perfect combinations of fresh, seasonal, good-for-you ingredients and unfussy crowdpleasing dishes. The Premises will have 15 tables, 38 seats, 1 stand-up bar with 4 bar stools. There will also be an outdoor patio with 7 tables and 16 seats.