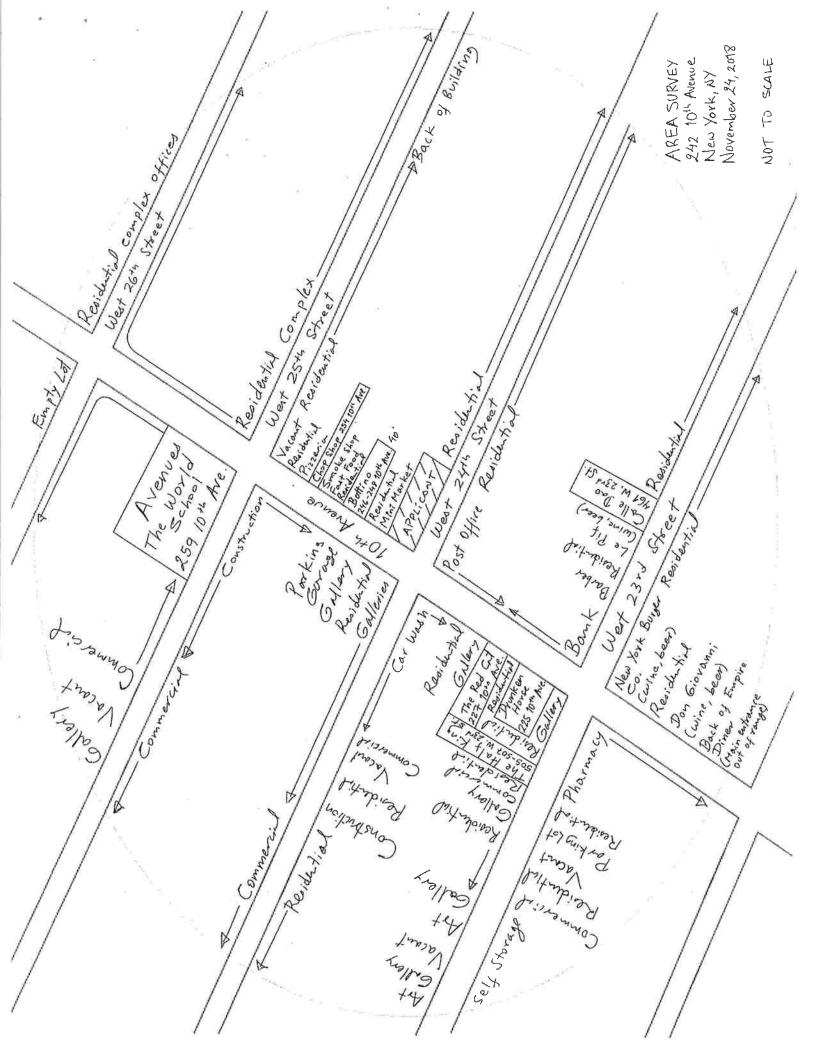

# Re: 242 10th Avenue

- 1. Bottino 246-248 10th Avenue (471)
- 2. Chop Shop 254 1044 Avenue (1341)
- 3. Calle Dao-461 West 23rd Street-(293')
- 4. Drunken Horse 225 10th Avenue (2331)
- 5. The Red Cat 227 10th Avenue (2121)
- 6. The Half King 505-507 West 23rd Street-(317')

# School & Churches

1. Avenues The World School - 259 10th Avenue - (3311)

Construction Parking Garage Gollery Residential Galleries

NOT TO SCALE

West 25th Street Vacant 10th Residutial House Pizzeria Chop Shop 254 10th Ave. Smoke Shop Fost Food Residential Bottino 246-248 10th Ave. BLOCK PLOT 242 10th Avenue New York, NY November 24, 2018 Residential Mini Market PPLICANT