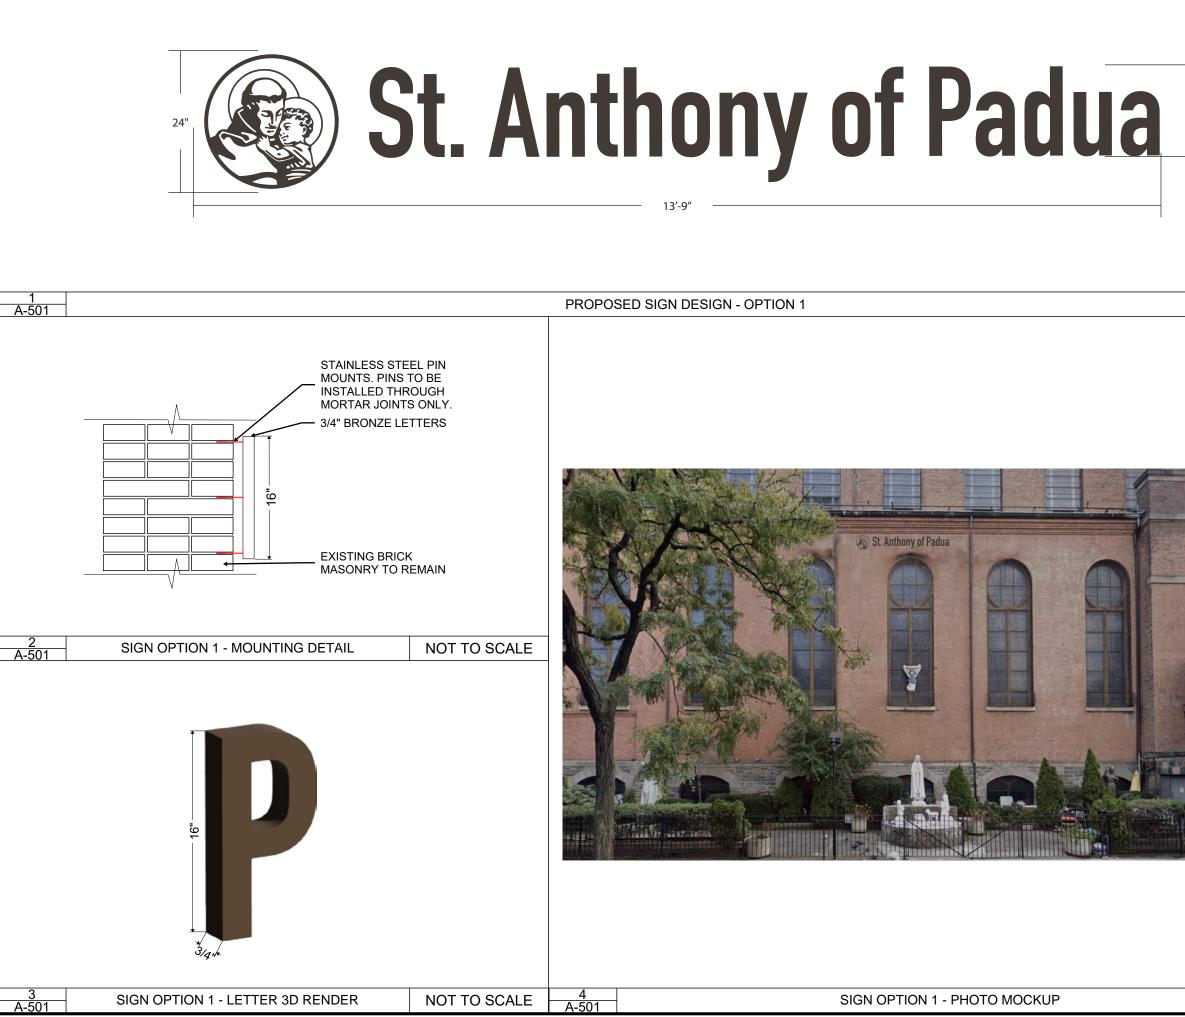

| 16"<br> |              | PREPARED BY:                                                                                                                                                                                                                       |
|---------|--------------|------------------------------------------------------------------------------------------------------------------------------------------------------------------------------------------------------------------------------------|
| I       | NOT TO SCALE | RIMKUS                                                                                                                                                                                                                             |
|         |              | SEAL & SIGNATURE: <u>NO.</u> <u>DATE:</u>                                                                                                                                                                                          |
|         |              | 0       2023/05/31       PRELIMINARY REVIEW SET         0       2023/05/31       PRELIMINARY REVIEW SET         PROJECT:       SIGN INSTALLATION         ST. ANTHONY OF PADUA       155 SULLIVAN STREET         NEW YORK, NY 10012 |
|         |              | SHEET TITLE:<br>SHEET NO.:                                                                                                                                                                                                         |
|         | NOT TO SCALE | DATE:         2023-05-31           PROJECT NO.:         ANY.072.001           DWG. BY:         J.S.           SHEET NO.         1         OF         2                                                                             |