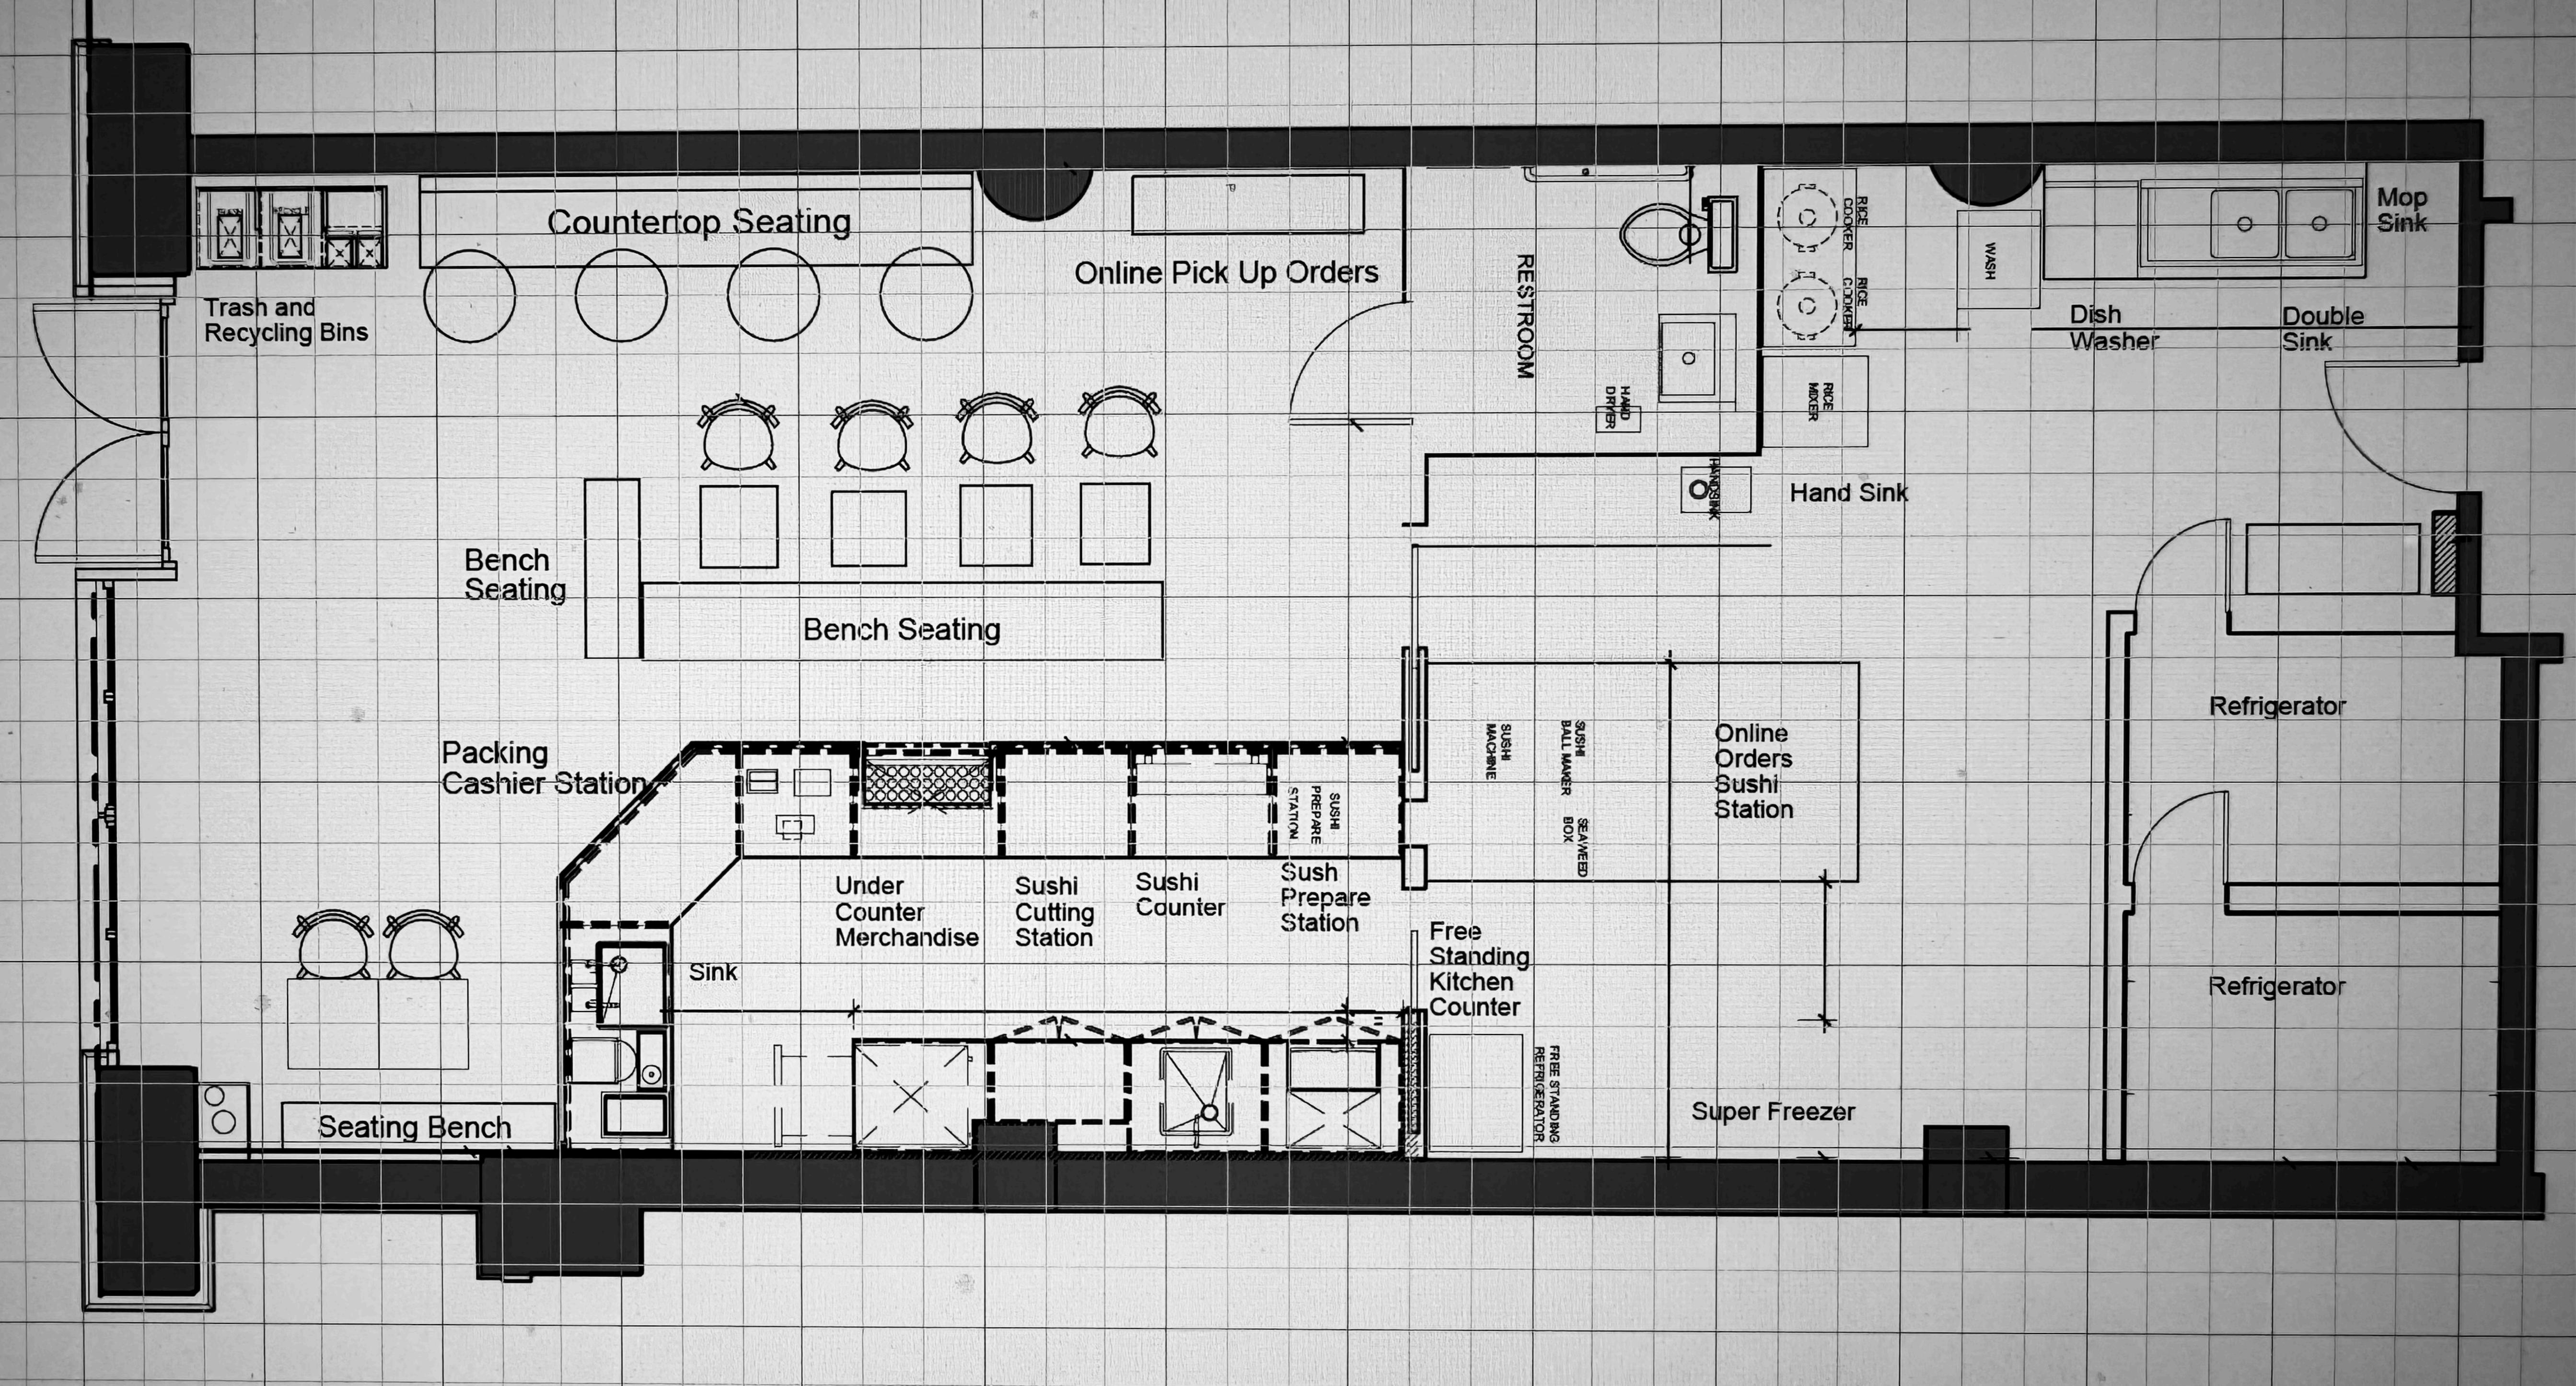

In preparation for the upcoming hearing before the board, enclosed please find the following documents:

| A | Completed and questionnaire                                       |  |
|---|-------------------------------------------------------------------|--|
| В | List of all other licensed premises w/n 500 ft. of this location. |  |
| C | Floor plan of the Premise.                                        |  |
| D | Proposed menu                                                     |  |
| Е | Certificate of Occupancy for the Premises                         |  |
| F | Proof of community outreach to area block associations.           |  |
| G | A copy of your NYS Liquor Authority application                   |  |
| Н | Letter of Understanding from the Landlord to be provided. Front   |  |
|   | and signature page of lease attached.                             |  |

| INTERIOR OF PREMISES:                                                                                                                                         |
|---------------------------------------------------------------------------------------------------------------------------------------------------------------|
| What is the total licensed square footage of the premises? 1,168 rentable square feet                                                                         |
| If more than one floor, please specify square footage by floors:                                                                                              |
| If there is a sidewalk café, rear yard, rooftop, or outside space, what is the square footage of the area?  Not applicable.                                   |
| If more than one floor, what is the access between floors? Not applicable.                                                                                    |
| How many entrances are there?1 How many exits?1 How many bathrooms ?1                                                                                         |
| Is there access to other parts of the building? 🗸 no yes, explain:                                                                                            |
|                                                                                                                                                               |
| OVERALL SEATING INFORMATION:                                                                                                                                  |
| Total number of tables? 6 Total table seats? 12                                                                                                               |
| Total number of bars? _0_ Total bar seats? _0_                                                                                                                |
| Total number of "other" seats? please explain :                                                                                                               |
| Total OVERALL number of seats in Premises :12                                                                                                                 |
| BARS:                                                                                                                                                         |
| How many *stand-up bars / bar seats are being applied for on the premises? Bars Seats                                                                         |
| How many service bars are being applied for on the premises?0                                                                                                 |
| Any food counters? no yes, describe :                                                                                                                         |
| For Alterations and Upgrades:                                                                                                                                 |
| Please describe all current and existing bars / bar seats and specific changes:  Not applicable.                                                              |
| * A stand-up bar is any bar or counter (whether seating or not) over which a member of the public can order pay for and receive food and alcoholic beverages. |
| PROPOSED METHOD OF OPERATION:                                                                                                                                 |
| What type of establishment will this be? (check all that apply)                                                                                               |