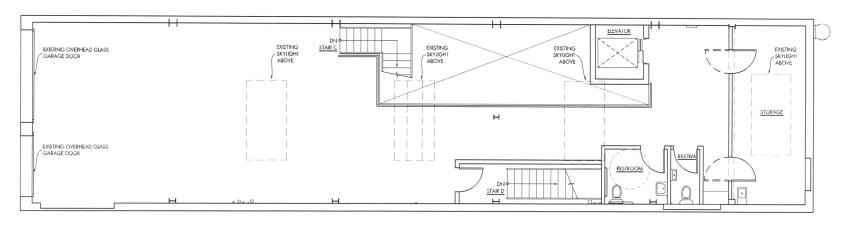

| INTERIOR OF PREMISES:                                                                                                                                                                                                                                             |
|-------------------------------------------------------------------------------------------------------------------------------------------------------------------------------------------------------------------------------------------------------------------|
| What is the total licensed square footage of the premises? 7,099 sq. ft.                                                                                                                                                                                          |
| If more than one floor, please specify square footage by floors: Cellar: 2,521, 1st: 2,432, 2,146                                                                                                                                                                 |
| If there is a sidewalk café, rear yard, rooftop, or outside space, what is the square footage of the area?                                                                                                                                                        |
| If more than one floor, what is the access between floors? Passenger elevator, stairs                                                                                                                                                                             |
| How many entrances are there?1 How many exits? _3 How many bathrooms ? _5                                                                                                                                                                                         |
| Is there access to other parts of the building? X no yes, explain:                                                                                                                                                                                                |
| OVERALL SEATING INFORMATION:                                                                                                                                                                                                                                      |
| Total number of tables? Total table seats? No permanent tables or seating; temporary tables and seating based on event layout                                                                                                                                     |
| Total number of bars? Total bar seats? No permanent bars or seating; temporary bars and seating based on event layout                                                                                                                                             |
| Total number of "other" seats? please explain :                                                                                                                                                                                                                   |
| Total OVERALL number of seats in Premises : No permanent seating; temporary seating based on event layout                                                                                                                                                         |
| BARS:                                                                                                                                                                                                                                                             |
| How many *stand-up bars / bar seats are being applied for on the premises? Bars Seats No permanent bar; temporary bars based on event layout How many service bars are being applied for on the premises? No permanent bars; temporary bars based on event layout |
| Any food counters? X no yes, describe :                                                                                                                                                                                                                           |
| For Alterations and Upgrades:                                                                                                                                                                                                                                     |
| Please describe all current and existing bars / bar seats and specific changes:                                                                                                                                                                                   |
| * A stand-up bar is any bar or counter (whether seating or not) over which a member of the public can order, pay for and receive food and alcoholic beverages.                                                                                                    |
| PROPOSED METHOD OF OPERATION:                                                                                                                                                                                                                                     |
| What type of establishment will this be? (check all that apply)                                                                                                                                                                                                   |
| BarBar & FoodRestaurantClub/ CabaretHotelOther: Private event space                                                                                                                                                                                               |