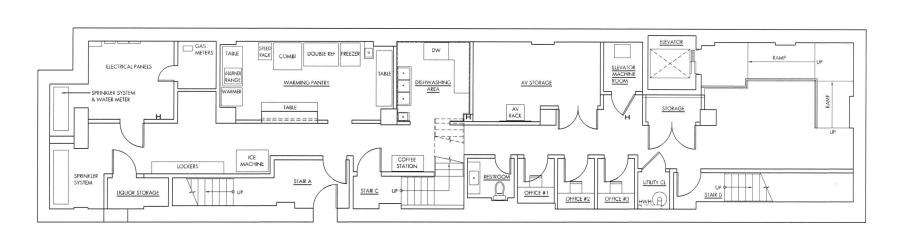

| INTERIOR OF PREMISES:                                                                                                                                                                                                                                             |
|-------------------------------------------------------------------------------------------------------------------------------------------------------------------------------------------------------------------------------------------------------------------|
| What is the total licensed square footage of the premises? 7,099 sq. ft.                                                                                                                                                                                          |
| If more than one floor, please specify square footage by floors: Cellar: 2,521, 1st: 2,432, 2,146                                                                                                                                                                 |
| If there is a sidewalk café, rear yard, rooftop, or outside space, what is the square footage of the area?                                                                                                                                                        |
| If more than one floor, what is the access between floors? Passenger elevator, stairs                                                                                                                                                                             |
| How many entrances are there?1 How many exits? _3 How many bathrooms ? _5                                                                                                                                                                                         |
| Is there access to other parts of the building? X no yes, explain:                                                                                                                                                                                                |
| OVERALL SEATING INFORMATION:                                                                                                                                                                                                                                      |
| Total number of tables? Total table seats? No permanent tables or seating; temporary tables and seating based on event layout                                                                                                                                     |
| Total number of bars? Total bar seats? No permanent bars or seating; temporary bars and seating based on event layout                                                                                                                                             |
| Total number of "other" seats? please explain :                                                                                                                                                                                                                   |
| Total OVERALL number of seats in Premises : No permanent seating; temporary seating based on event layout                                                                                                                                                         |
| BARS:                                                                                                                                                                                                                                                             |
| How many *stand-up bars / bar seats are being applied for on the premises? Bars Seats No permanent bar; temporary bars based on event layout How many service bars are being applied for on the premises? No permanent bars; temporary bars based on event layout |
| Any food counters? X no yes, describe :                                                                                                                                                                                                                           |
| For Alterations and Upgrades:                                                                                                                                                                                                                                     |
| Please describe all current and existing bars / bar seats and specific changes:                                                                                                                                                                                   |
| * A stand-up bar is any bar or counter (whether seating or not) over which a member of the public can order, pay for and receive food and alcoholic beverages.                                                                                                    |
| PROPOSED METHOD OF OPERATION:                                                                                                                                                                                                                                     |
| What type of establishment will this be? (check all that apply)                                                                                                                                                                                                   |
| BarBar & FoodRestaurantClub/ CabaretHotelOther: Private event space                                                                                                                                                                                               |