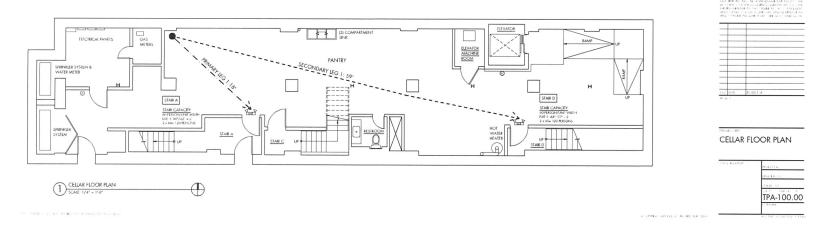

| INTERIOR OF PREMISES:                                                                                                                                                                                                                                             |
|-------------------------------------------------------------------------------------------------------------------------------------------------------------------------------------------------------------------------------------------------------------------|
| What is the total licensed square footage of the premises? 7,099 sq. ft.                                                                                                                                                                                          |
| If more than one floor, please specify square footage by floors: Cellar: 2,521, 1st: 2,432, 2,146                                                                                                                                                                 |
| If there is a sidewalk café, rear yard, rooftop, or outside space, what is the square footage of the area?                                                                                                                                                        |
| If more than one floor, what is the access between floors? Passenger elevator, stairs                                                                                                                                                                             |
| How many entrances are there?1 How many exits? _3 How many bathrooms ? _5                                                                                                                                                                                         |
| Is there access to other parts of the building? X no yes, explain:                                                                                                                                                                                                |
| OVERALL SEATING INFORMATION:                                                                                                                                                                                                                                      |
| Total number of tables? Total table seats? No permanent tables or seating; temporary tables and seating based on event layout                                                                                                                                     |
| Total number of bars? Total bar seats? No permanent bars or seating; temporary bars and seating based on event layout                                                                                                                                             |
| Total number of "other" seats? please explain :                                                                                                                                                                                                                   |
| Total OVERALL number of seats in Premises : No permanent seating; temporary seating based on event layout                                                                                                                                                         |
| BARS:                                                                                                                                                                                                                                                             |
| How many *stand-up bars / bar seats are being applied for on the premises? Bars Seats No permanent bar; temporary bars based on event layout How many service bars are being applied for on the premises? No permanent bars; temporary bars based on event layout |
| Any food counters? X no yes, describe :                                                                                                                                                                                                                           |
| For Alterations and Upgrades:                                                                                                                                                                                                                                     |
| Please describe all current and existing bars / bar seats and specific changes:                                                                                                                                                                                   |
| * A stand-up bar is any bar or counter (whether seating or not) over which a member of the public can order, pay for and receive food and alcoholic beverages.                                                                                                    |
| PROPOSED METHOD OF OPERATION:                                                                                                                                                                                                                                     |
| What type of establishment will this be? (check all that apply)                                                                                                                                                                                                   |
| BarBar & FoodRestaurantClub/ CabaretHotelOther: Private event space                                                                                                                                                                                               |