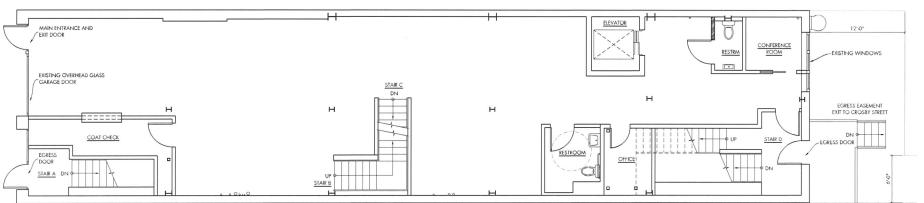

| INTERIOR OF PREMISES:                                                                                                                                                                                                                                             |
|-------------------------------------------------------------------------------------------------------------------------------------------------------------------------------------------------------------------------------------------------------------------|
| What is the total licensed square footage of the premises? 7,099 sq. ft.                                                                                                                                                                                          |
| If more than one floor, please specify square footage by floors: Cellar: 2,521, 1st: 2,432, 2,146                                                                                                                                                                 |
| If there is a sidewalk café, rear yard, rooftop, or outside space, what is the square footage of the area?                                                                                                                                                        |
| If more than one floor, what is the access between floors? Passenger elevator, stairs                                                                                                                                                                             |
| How many entrances are there?1 How many exits? _3 How many bathrooms ? _5                                                                                                                                                                                         |
| Is there access to other parts of the building? X no yes, explain:                                                                                                                                                                                                |
| OVERALL SEATING INFORMATION:                                                                                                                                                                                                                                      |
| Total number of tables? Total table seats? No permanent tables or seating; temporary tables and seating based on event layout                                                                                                                                     |
| Total number of bars? Total bar seats? No permanent bars or seating; temporary bars and seating based on event layout                                                                                                                                             |
| Total number of "other" seats? please explain :                                                                                                                                                                                                                   |
| Total OVERALL number of seats in Premises : No permanent seating; temporary seating based on event layout                                                                                                                                                         |
| BARS:                                                                                                                                                                                                                                                             |
| How many *stand-up bars / bar seats are being applied for on the premises? Bars Seats No permanent bar; temporary bars based on event layout How many service bars are being applied for on the premises? No permanent bars; temporary bars based on event layout |
| Any food counters? X no yes, describe :                                                                                                                                                                                                                           |
| For Alterations and Upgrades:                                                                                                                                                                                                                                     |
| Please describe all current and existing bars / bar seats and specific changes:                                                                                                                                                                                   |
| * A stand-up bar is any bar or counter (whether seating or not) over which a member of the public can order, pay for and receive food and alcoholic beverages.                                                                                                    |
| PROPOSED METHOD OF OPERATION:                                                                                                                                                                                                                                     |
| What type of establishment will this be? (check all that apply)                                                                                                                                                                                                   |
| BarBar & FoodRestaurantClub/ CabaretHotelOther: Private event space                                                                                                                                                                                               |