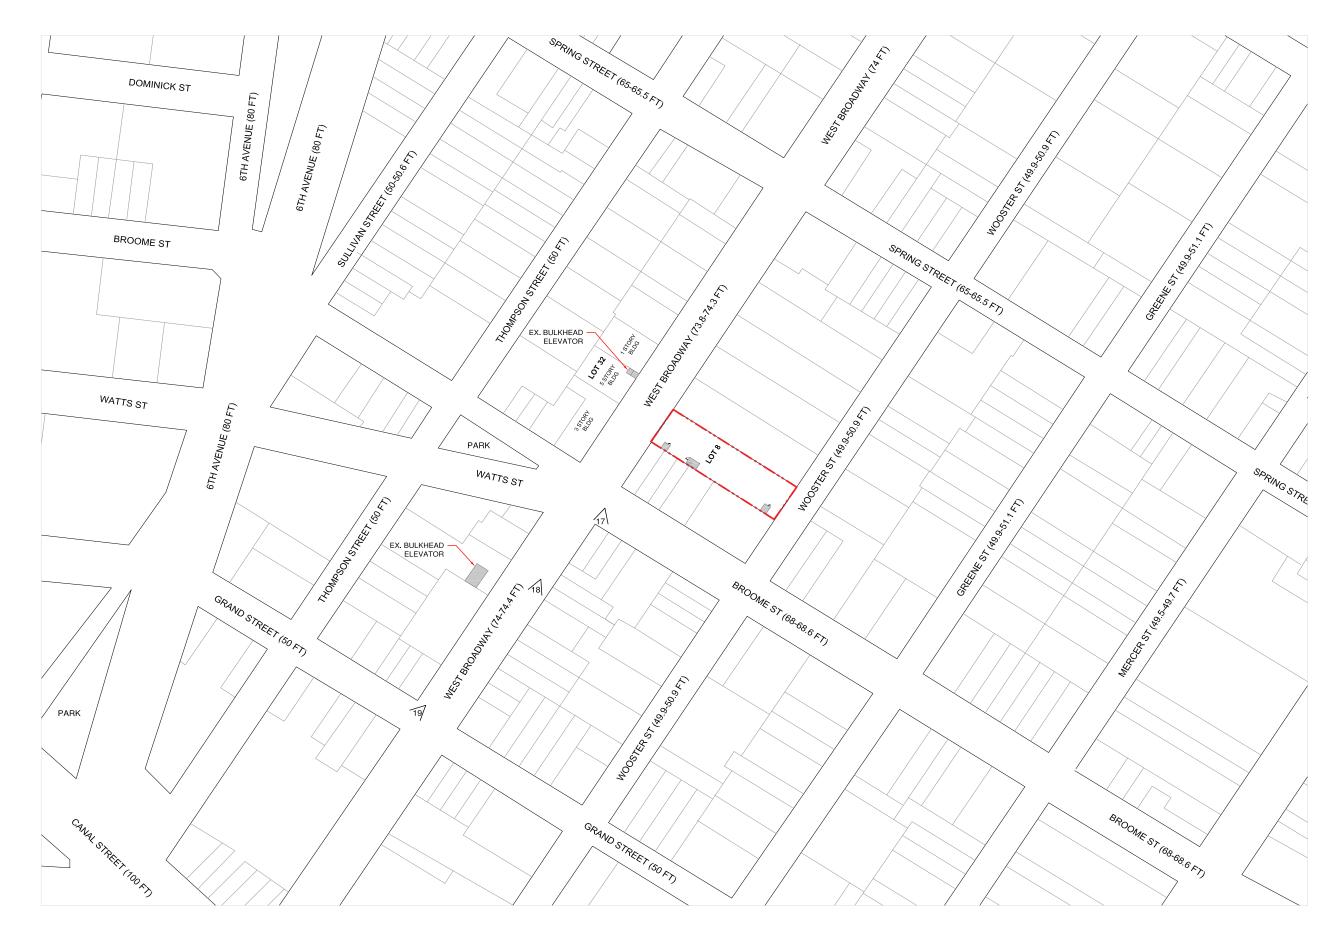

ROM EAST SIDE





(1\*) VIEW FROM BROOME STREET







2 VIEW FROM CORNER OF WOOSTER & BROOME ST



2\* VIEW FROM CORNER OF WOOSTER & BROOME ST



# **SIGHT LINE PHOTOS** A-003.01

7 VIEW OF PASSENGER ELEVATOR FROM WEST SIDE







8 VIEW FROM WEST BROADWAY













6 VIEW OF PASSENGER ELEVATOR FROM NORTH SIDE



6\* VIEW OF PASSENGER ELEVATOR FROM NORTH SIDE



## **SIGHT LINE PHOTOS** A-004.01

12 VIEW FROM WATTS STREET







375 W BROADWAY, NEW YORK, NY JANUARY, 22, 2024 UPDATED ON MARCH 4,2024 PROJECT NUMBER: 23-146







10\* VIEW FROM BROOME STREET















# **SIGHT LINE PHOTOS** A-005.01

16 VIEW FROM CORNER OF SPRING ST & W BROADWAY



14 VIEW FROM CORNER OF 6TH AVE & WATTS ST



#### 14\* VIEW FROM CORNER OF 6TH AVE & WATTS ST



15 VIEW FROM CANAL STREET













#### **SITE PLAN- EXISTING ROOFTOP EXTENSIONS** A-006.01



## **EXISTING ROOFTOP EXTENSIONS PHOTOS** A-007.01

375 W BROADWAY, NEW YORK, NY JANUARY, 22, 2024 UPDATED ON MARCH 4,2024 PROJECT NUMBER: 23-146







(17) VIEW FROM CORNER OF W BROADWAY & BROOME

(18) VIEW FROM WEST BROADWAY

(19) VIEW FROM CORNER OF GRAND ST & W BROADWAY



**PASSENGER ELEVATOR BULKHEAD EXTENSION** A-008





8 of 13

#### PASSENGER ELEVATOR BULKHEAD EXTENSION A-009

375 W BROADWAY, NEW YORK, NY JANUARY, 22, 2024 UPDATED ON MARCH 4,2024 PROJECT NUMBER: 23-146







9 of 13

#### **FREIGHT ELEVATOR BULKHEAD EXTENSION** A-010

375 W BROADWAY, NEW YORK, NY JANUARY, 22, 2024 UPDATED ON MARCH 4,2024 PROJECT NUMBER: 23-146



FREIGHT ELEVATOR BULKHEAD EXTENSION PLAN SCALE: 1/2"= 1'-0" ์ 1

2 FREIGHT ELEVATOR BULK