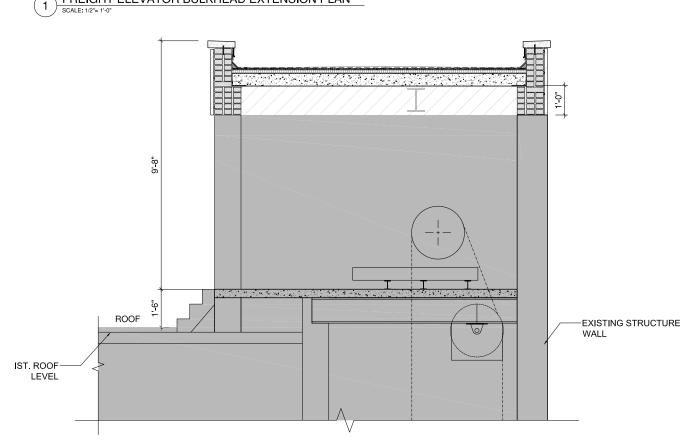

#### **FREIGHT ELEVATOR BULKHEAD EXTENSION** A-010

375 W BROADWAY, NEW YORK, NY JANUARY, 22, 2024 UPDATED ON MARCH 4,2024 PROJECT NUMBER: 23-146

FREIGHT ELEVATOR BULKHEAD EXTENSION PLAN SCALE: 1/2"= 1'-0" ์ 1

2 FREIGHT ELEVATOR BULKHEAD EXTENSION- SECTION SCALE: 1/2"= 1'-0"