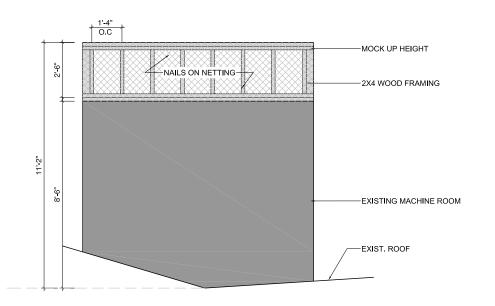

#### **PASSENGER ELEVATOR BULKHEAD EXTENSION** A-011

375 W BROADWAY, NEW YORK, NY JANUARY, 22, 2024 UPDATED ON MARCH 4,2024 PROJECT NUMBER: 23-146

1'-8"

NAILS ON NETTING-

2X4 WOOD FRAMING