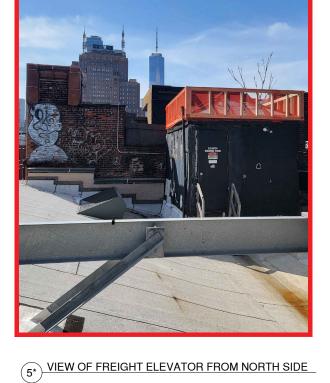

# **SIGHT LINE PHOTOS** A-003.01

7 VIEW OF PASSENGER ELEVATOR FROM WEST SIDE

8 VIEW FROM WEST BROADWAY

6 VIEW OF PASSENGER ELEVATOR FROM NORTH SIDE

6\* VIEW OF PASSENGER ELEVATOR FROM NORTH SIDE