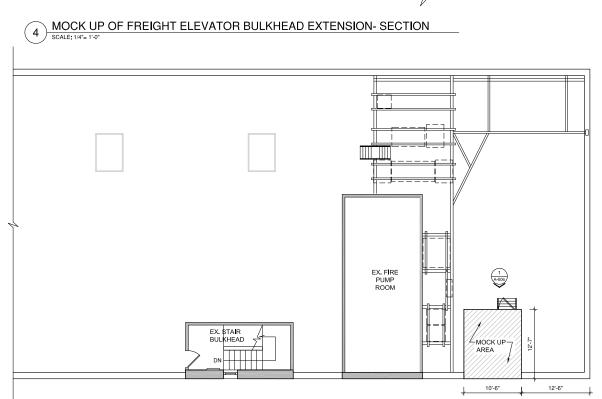

#### 1 MOCK UP OF FREIGHT ELEVATOR BULKHEAD EXTENSION- NORTH ELEVATION 5 MOCK UP- MACHINE ROOM PLAN LPC 5 MOCK UP- MACHINE ROOM PLAN LPC 5 SCALE: 1/2"- 1-0" 5 MOCK UP- MACHINE ROOM PLAN LPC 5 SCALE: 1/2"- 1-0" 5 MOCK UP- MACHINE ROOM PLAN LPC 5 SCALE: 1/2"- 1-0"