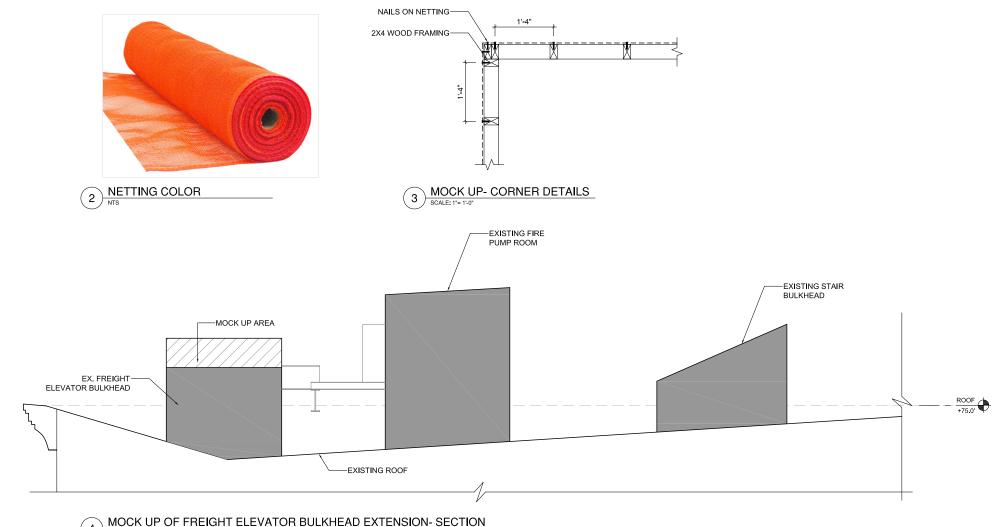

#### **PASSENGER ELEVATOR BULKHEAD EXTENSION** A-011

375 W BROADWAY, NEW YORK, NY JANUARY, 22, 2024 UPDATED ON MARCH 4,2024 PROJECT NUMBER: 23-146

1'-8"

NAILS ON NETTING-

2X4 WOOD FRAMING

#### 5 MOCK UP- ROOF DECK PLAN LPC **PASSENGER ELEVATOR BULKHEAD EXTENSION** A-012

#### 1 MOCK UP OF FREIGHT ELEVATOR BULKHEAD EXTENSION- NORTH ELEVATION 5 MOCK UP- MACHINE ROOM PLAN LPC 5 MOCK UP- MACHINE ROOM PLAN LPC 5 SCALE: 1/2"- 1-0" 5 MOCK UP- MACHINE ROOM PLAN LPC 5 SCALE: 1/2"- 1-0" 5 MOCK UP- MACHINE ROOM PLAN LPC 5 SCALE: 1/2"- 1-0"