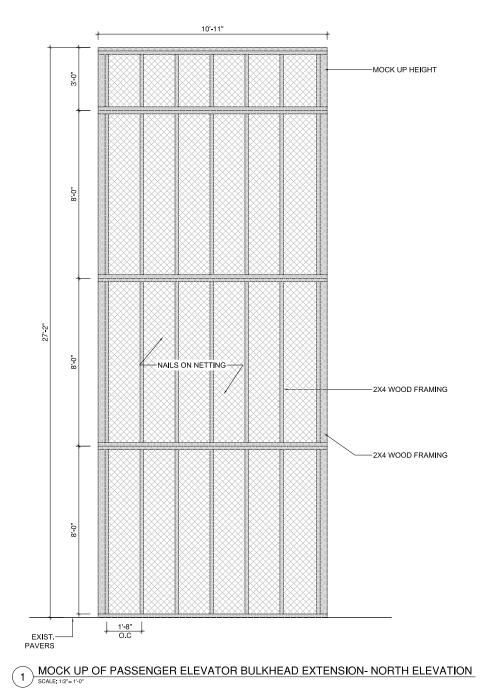

#### **PASSENGER ELEVATOR BULKHEAD EXTENSION** A-011

375 W BROADWAY, NEW YORK, NY JANUARY, 22, 2024 UPDATED ON MARCH 4,2024 PROJECT NUMBER: 23-146

1'-8"

NAILS ON NETTING-

2X4 WOOD FRAMING