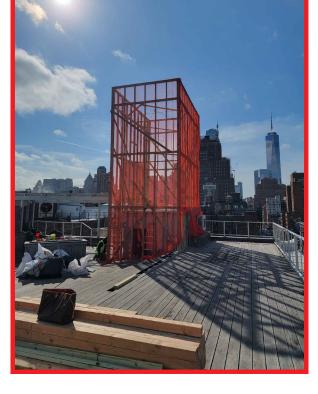

## **EXISTING ROOFTOP EXTENSIONS PHOTOS** A-007.01

375 W BROADWAY, NEW YORK, NY JANUARY, 22, 2024 UPDATED ON MARCH 4,2024 PROJECT NUMBER: 23-146

(17) VIEW FROM CORNER OF W BROADWAY & BROOME

(18) VIEW FROM WEST BROADWAY