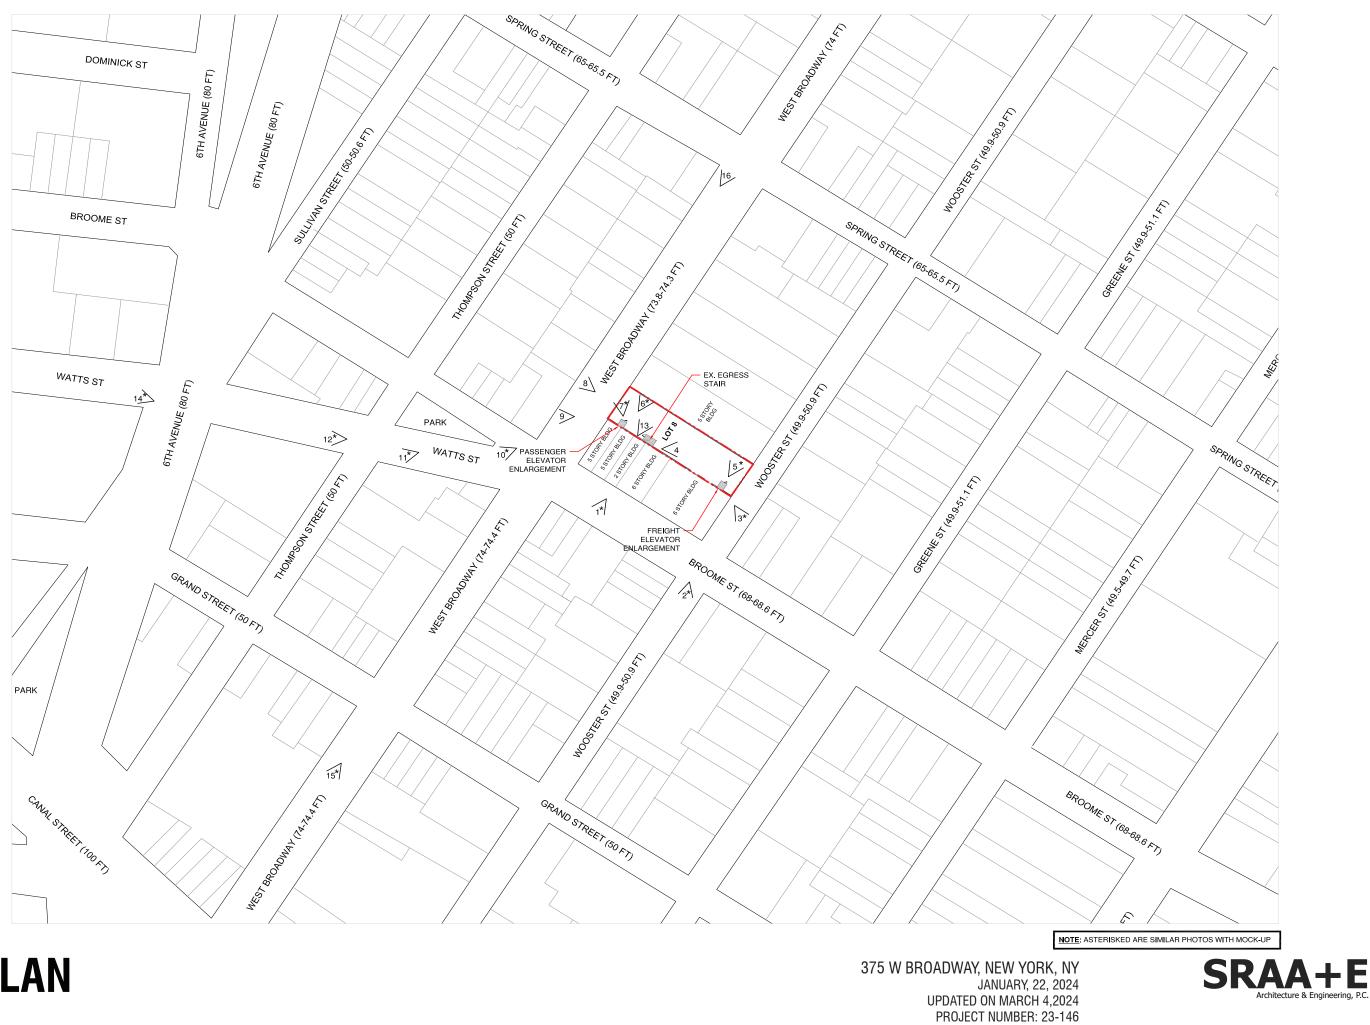

**SITE PLAN** A-001.01

1 of 13

# **SIGHT LINE PHOTOS** A-002.01

3 VIEW FROM WOOSTER STREET









(4) LOOKING WEST FROM EAST SIDE





(1\*) VIEW FROM BROOME STREET







2 VIEW FROM CORNER OF WOOSTER & BROOME ST



2\* VIEW FROM CORNER OF WOOSTER & BROOME ST



# **SIGHT LINE PHOTOS** A-003.01

7 VIEW OF PASSENGER ELEVATOR FROM WEST SIDE







8 VIEW FROM WEST BROADWAY













6 VIEW OF PASSENGER ELEVATOR FROM NORTH SIDE



6\* VIEW OF PASSENGER ELEVATOR FROM NORTH SIDE



## **SIGHT LINE PHOTOS** A-004.01

12 VIEW FROM WATTS STREET







375 W BROADWAY, NEW YORK, NY JANUARY, 22, 2024 UPDATED ON MARCH 4,2024 PROJECT NUMBER: 23-146







10\* VIEW FROM BROOME STREET















# **SIGHT LINE PHOTOS** A-005.01

16 VIEW FROM CORNER OF SPRING ST & W BROADWAY



14 VIEW FRO