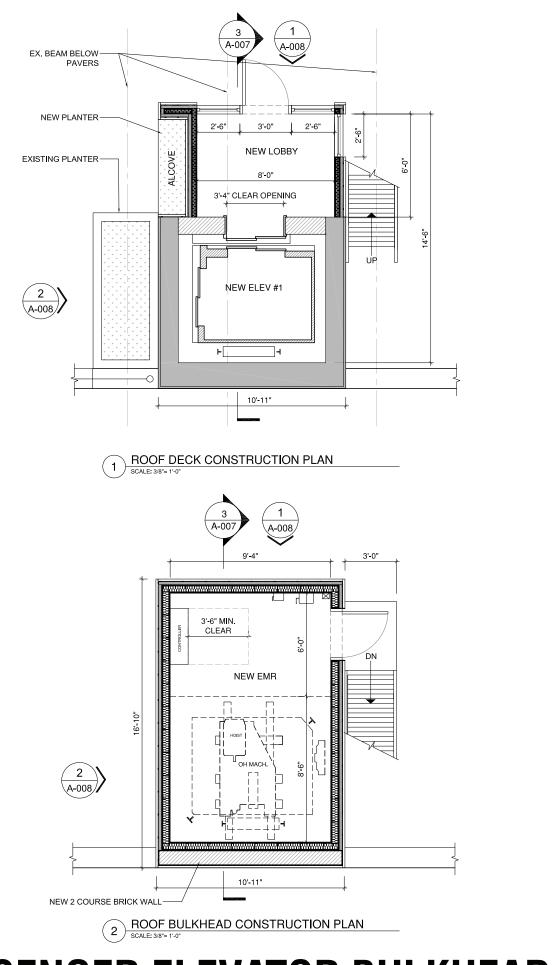

(19) VIEW FROM CORNER OF GRAND ST & W BROADWAY

**PASSENGER ELEVATOR BULKHEAD EXTENSION** A-008

8 of 13

#### PASSENGER ELEVATOR BULKHEAD EXTENSION A-009

375 W BROADWAY, NEW YORK, NY JANUARY, 22, 2024 UPDATED ON MARCH 4,2024 PROJECT NUMBER: 23-146

9 of 13