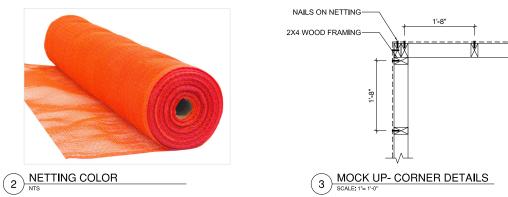

#### **PASSENGER ELEVATOR BULKHEAD EXTENSION** A-011

375 W BROADWAY, NEW YORK, NY JANUARY, 22, 2024 UPDATED ON MARCH 4,2024 PROJECT NUMBER: 23-146

1'-8"

NAILS ON NETTING-

2X4 WOOD FRAMING