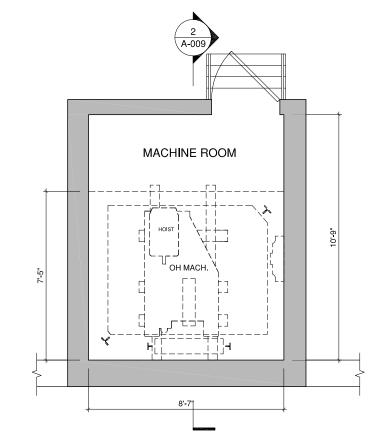

#### PASSENGER ELEVATOR BULKHEAD EXTENSION A-009

375 W BROADWAY, NEW YORK, NY JANUARY, 22, 2024 UPDATED ON MARCH 4,2024 PROJECT NUMBER: 23-146

9 of 13

#### 1 MOCK UP OF FREIGHT ELEVATOR BULKHEAD EXTENSION- NORTH ELEVATION 5 MOCK UP- MACHINE ROOM PLAN LPC 5 MOCK UP- MACHINE ROOM PLAN LPC 5 SCALE: 1/2"- 1-0" 5 MOCK UP- MACHINE ROOM PLAN LPC 5 SCALE: 1/2"- 1-0" 5 MOCK UP- MACHINE ROOM PLAN LPC 5 SCALE: 1/2"- 1-0"