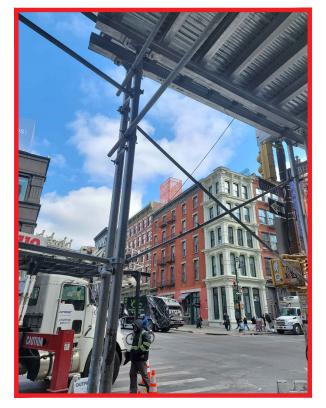

## **SIGHT LINE PHOTOS** A-004.01

12 VIEW FROM WATTS STREET

375 W BROADWAY, NEW YORK, NY JANUARY, 22, 2024 UPDATED ON MARCH 4,2024 PROJECT NUMBER: 23-146

10\* VIEW FROM BROOME STREET