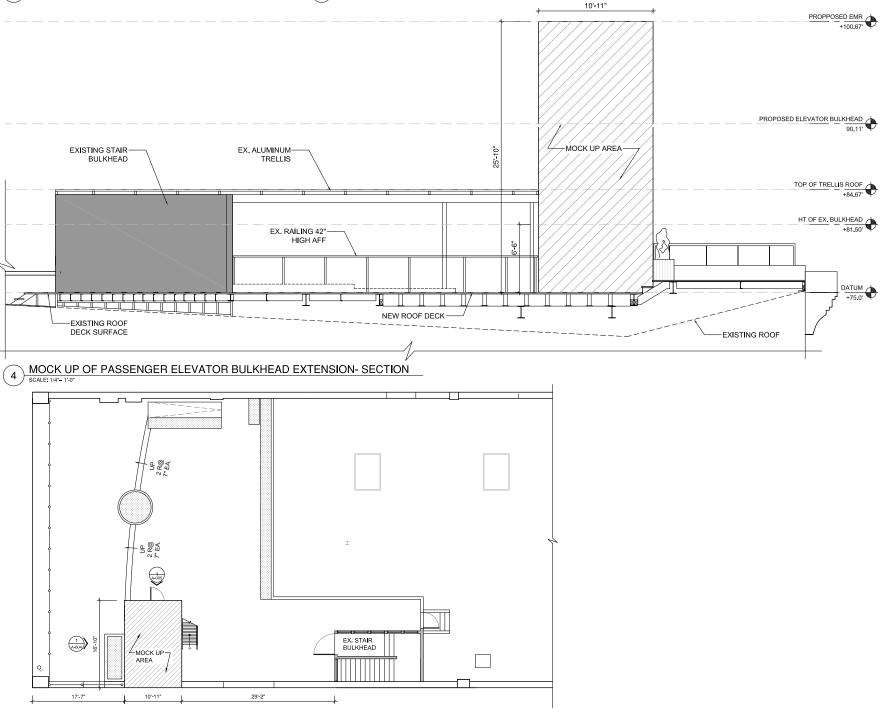

#### PASSENGER ELEVATOR BULKHEAD EXTENSION A-009

375 W BROADWAY, NEW YORK, NY JANUARY, 22, 2024 UPDATED ON MARCH 4,2024 PROJECT NUMBER: 23-146

9 of 13