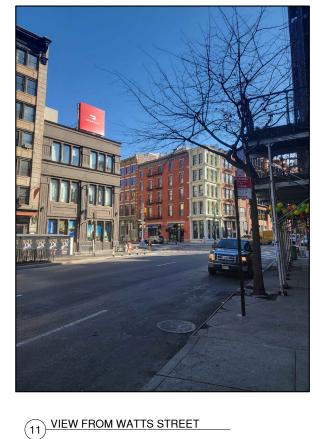

## **SIGHT LINE PHOTOS** A-004.01

12 VIEW FROM WATTS STREET

375 W BROADWAY, NEW YORK, NY JANUARY, 22, 2024 UPDATED ON MARCH 4,2024 PROJECT NUMBER: 23-146

10\* VIEW FROM BROOME STREET