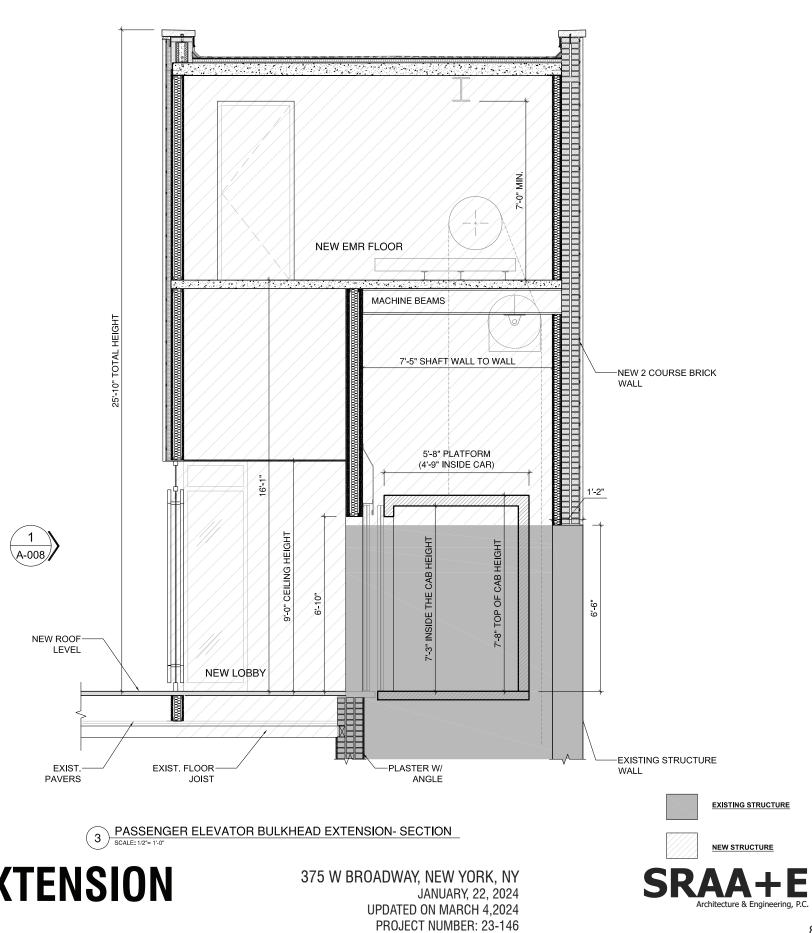

#### PASSENGER ELEVATOR BULKHEAD EXTENSION A-009

375 W BROADWAY, NEW YORK, NY JANUARY, 22, 2024 UPDATED ON MARCH 4,2024 PROJECT NUMBER: 23-146

9 of 13