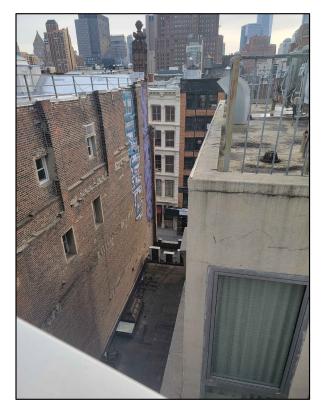

## **EXISTING ROOFTOP EXTENSIONS PHOTOS** A-007.01

375 W BROADWAY, NEW YORK, NY JANUARY, 22, 2024 UPDATED ON MARCH 4,2024 PROJECT NUMBER: 23-146

(17) VIEW FROM CORNER OF W BROADWAY & BROOME

(18) VIEW FROM WEST BROADWAY