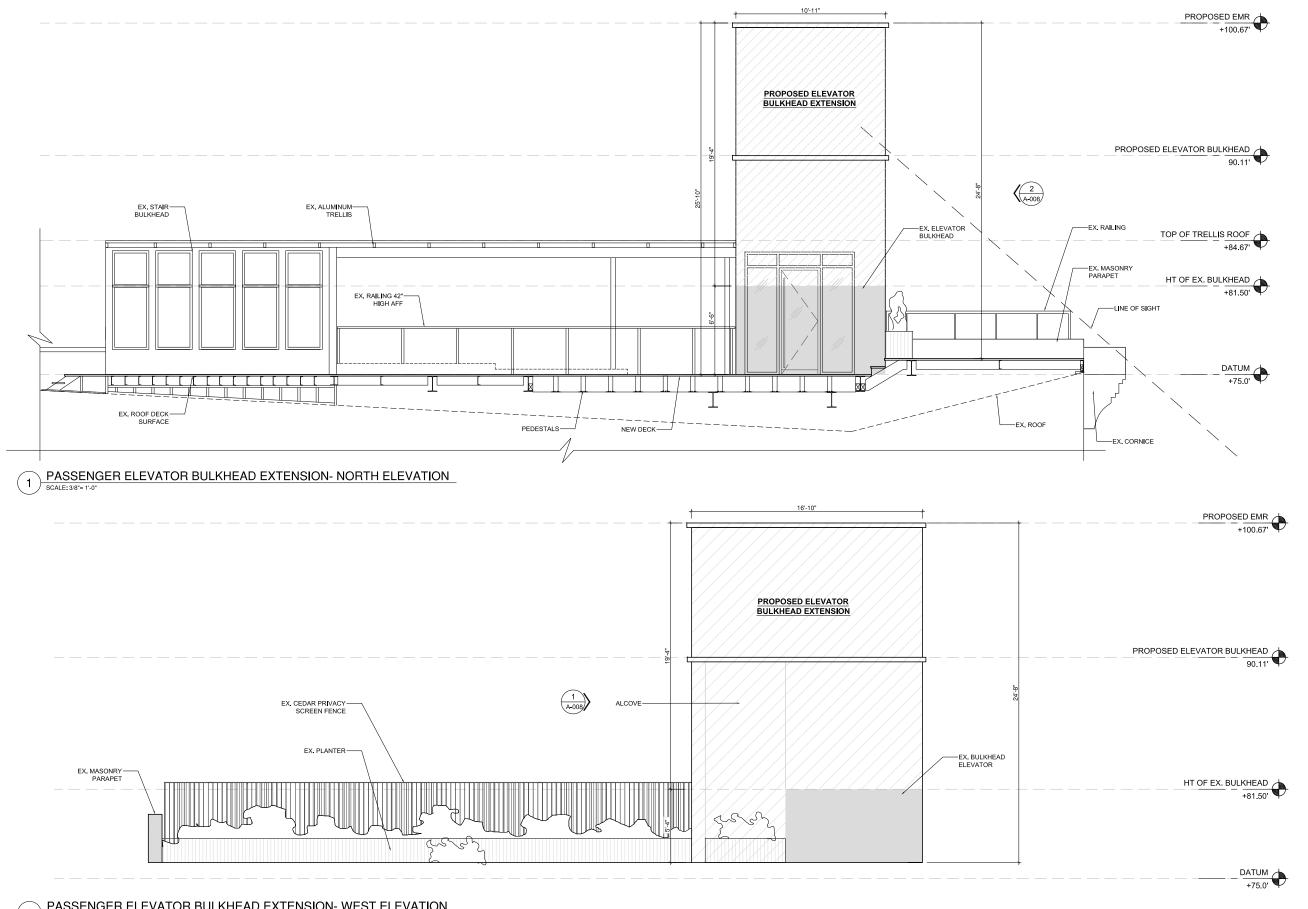

#### PASSENGER ELEVATOR BULKHEAD EXTENSION A-009

375 W BROADWAY, NEW YORK, NY JANUARY, 22, 2024 UPDATED ON MARCH 4,2024 PROJECT NUMBER: 23-146

9 of 13