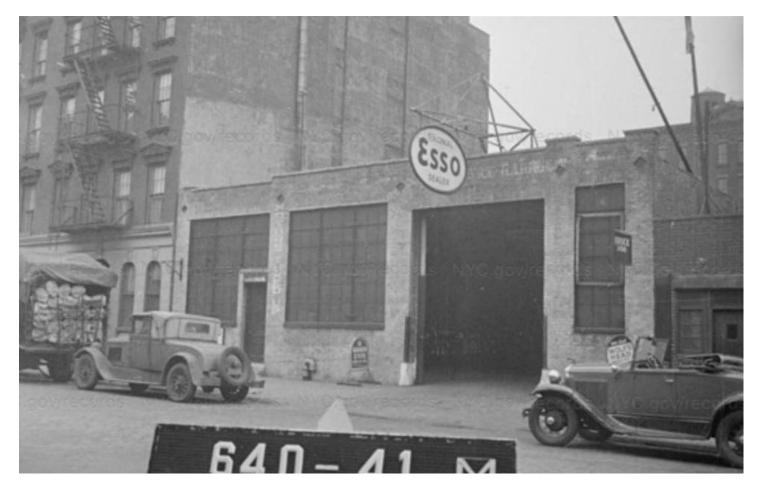

767 Washington Street, NY

**Historic Conditions** 

January 12, 2024

Cycle Projects

c1940 (Municipal Archives)

1963-67 (LPC)

767 Washington Street, NY

Historic Conditions