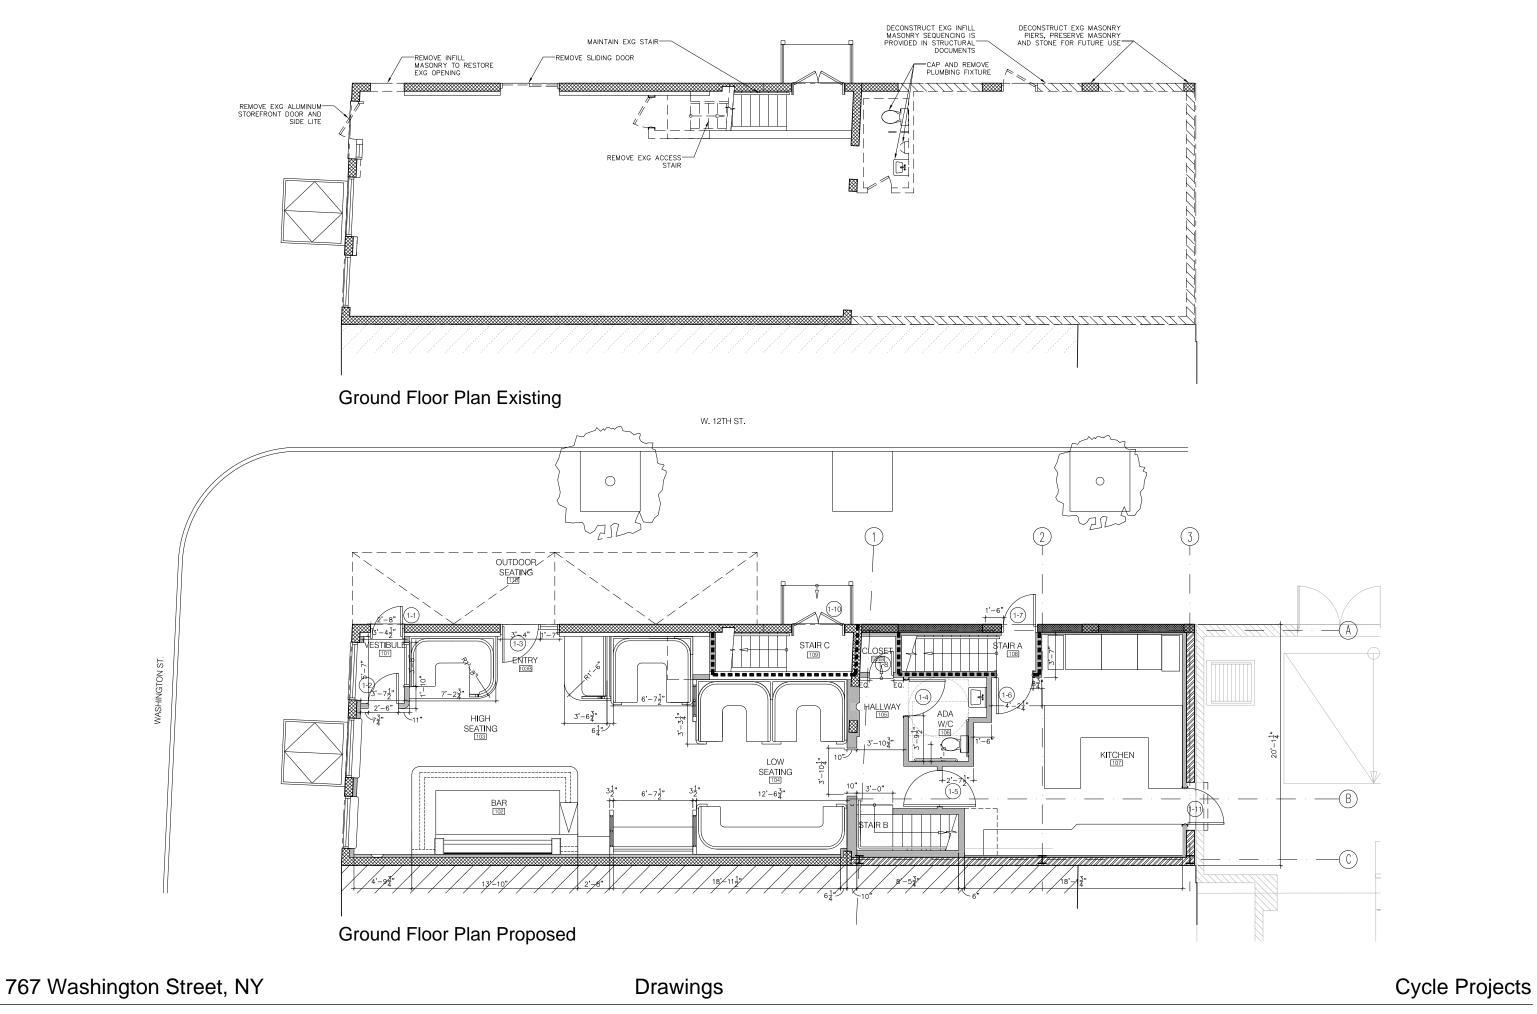

## Cycle Projects

Drawings

January 12, 2024

Cycle Projects

Building East Elevation Existing

Building East Elevation Proposed

767 Washington Street, NY

Drawings