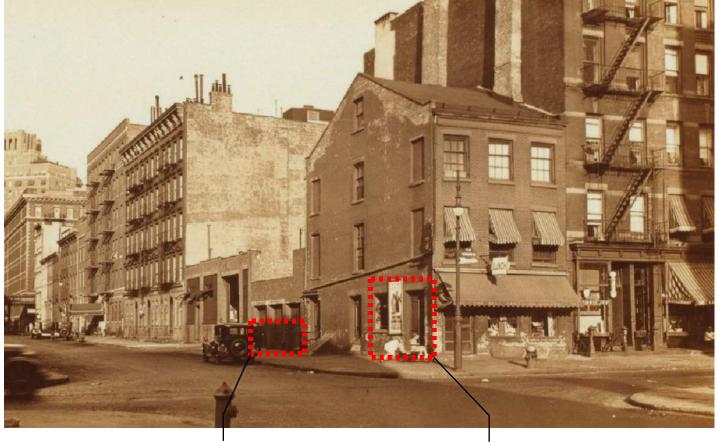

**Historic Conditions** 

January 12, 2024

Cycle Projects

1932 (NYPL)

c1940 (Municipal Archives)

## 767 Washington Street, NY

**Historic Conditions** 

January 12, 2024

Cycle Projects

1932 (NYPL)

No masonry at low sections of openings

Door and window opening on north facade

c1940 (Municipal Archives)