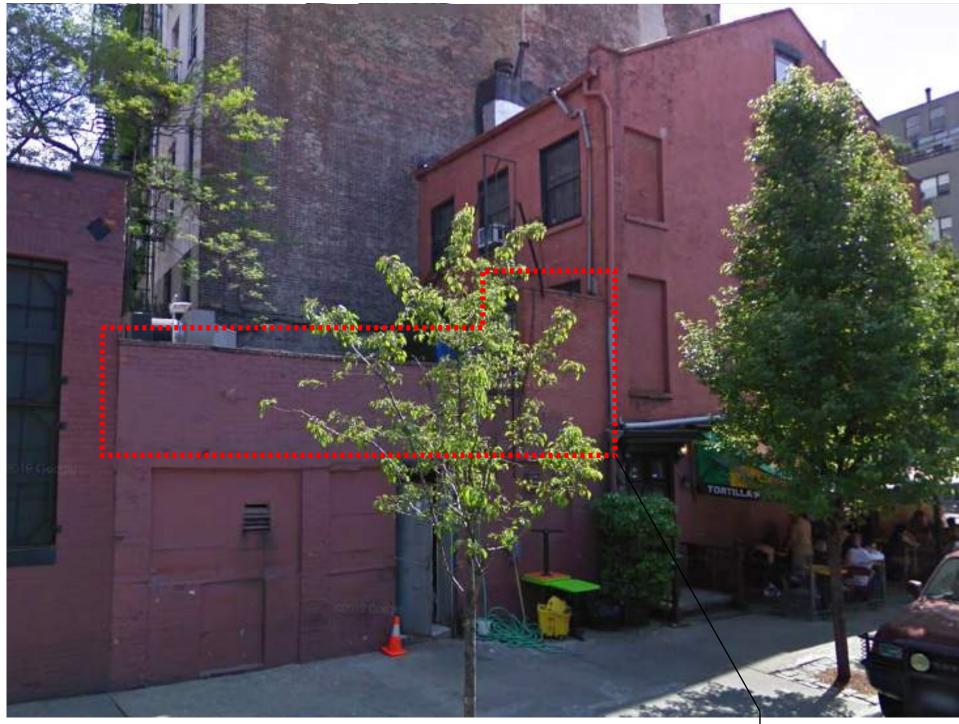

Cycle Projects

**Current Conditions** 

January 12, 2024

Cycle Projects

Coping, parapet and stone lintel removed under Alt-2 121090283, refer to drawings and LPC application for clarification of scope

**Current Conditions** 