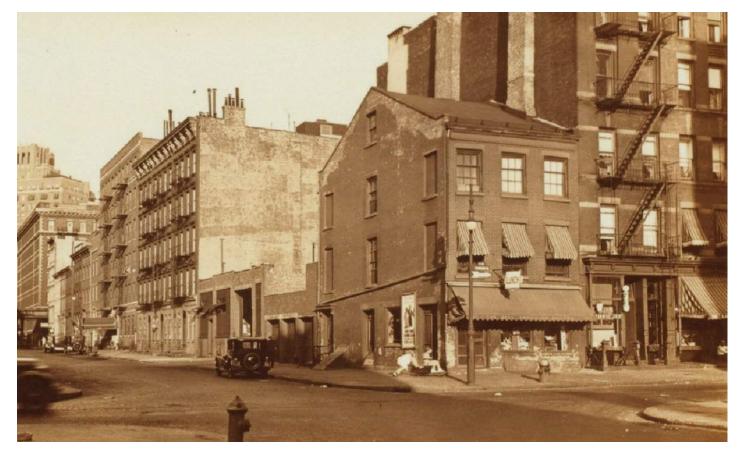

## 767 Washington Street, NY

**Historic Conditions** 

January 12, 2024

Cycle Projects

1932 (NYPL)

No masonry at low sections of openings

Door and window opening on north facade

c1940 (Municipal Archives)