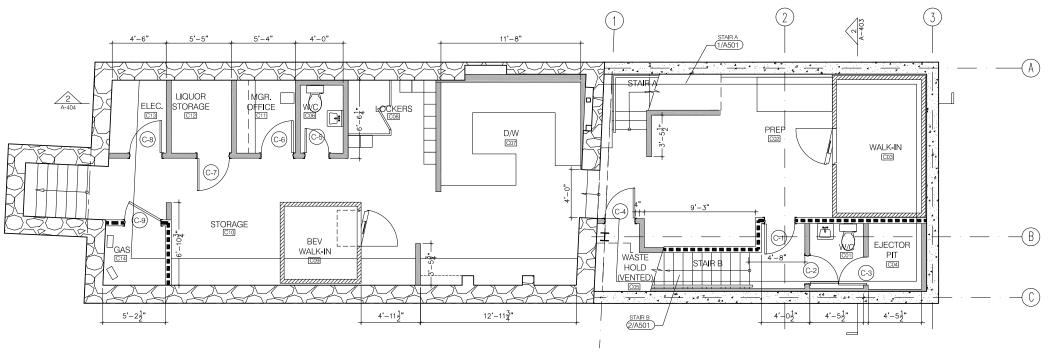

## Floor Section at Enclosed Patio (UL 501)

Cellar Floor Plan Existing

Cellar Floor Plan Proposed

767 Washington Street, NY

Drawings

January 12, 2024