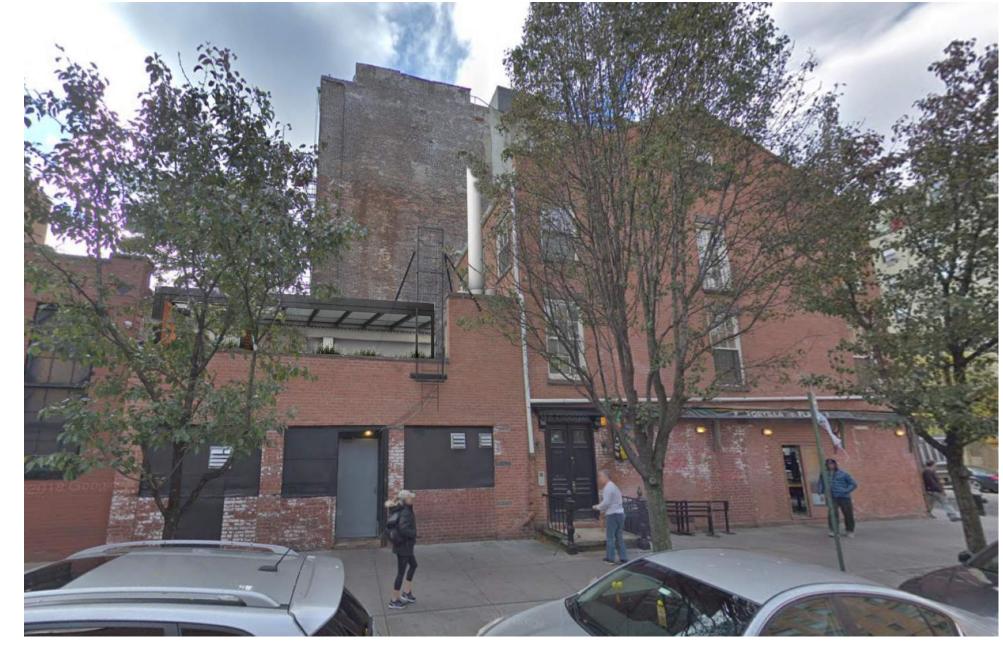

January 12, 2024

Cycle Projects

**Historic Conditions** 

January 12, 2024

Cycle Projects

**Current Conditions** 

January 12, 2024

Front Facade, Washington Street

Storefront, Washington Street

**Current Conditions** 

January 12, 2024

Cycle Projects

West 12th Street, Looking West

Rear Facade

**Current Conditions** 

January 12, 2024

Cycle Projects

**Current Conditions** 

January 12, 2024

Cycle Projects

Coping, parapet and stone lintel removed under Alt-2 121090283, refer to drawings and LPC application for clarification of scope

**Current Conditions** 