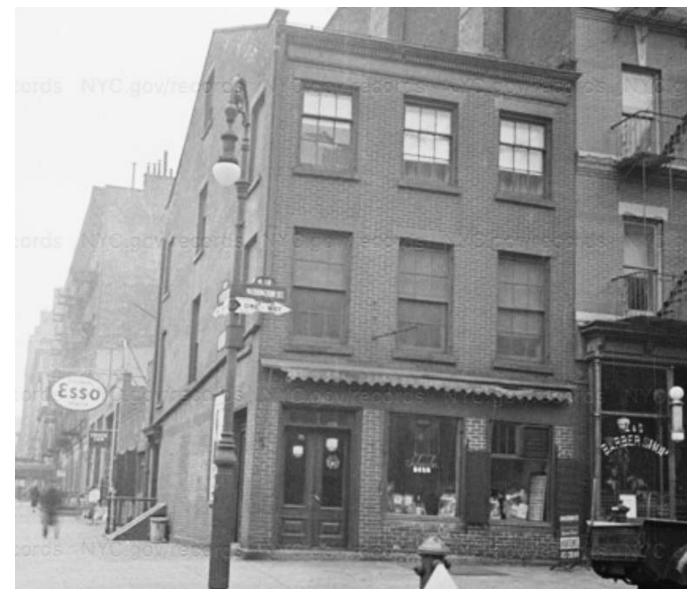

767 Washington Street, NY

**Historic Conditions** 

January 12, 2024

Cycle Projects

c1940 (Municipal Archives)

1963-67 (LPC)

767 Washington Street, NY

Historic Conditions