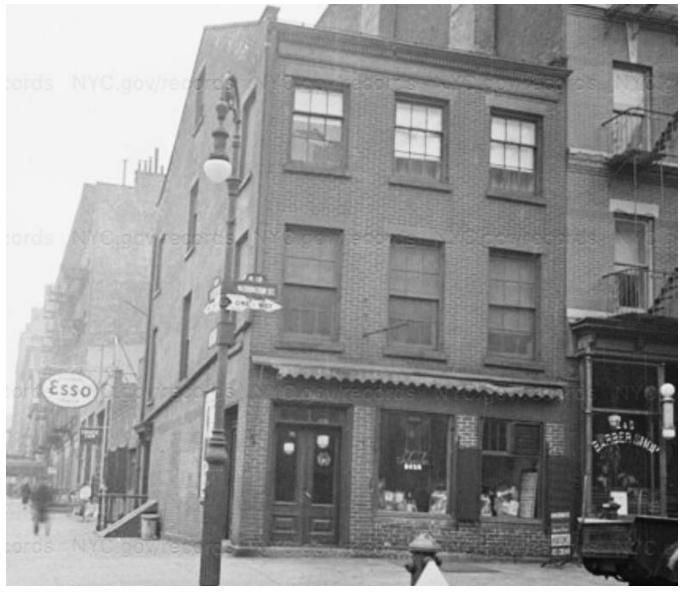

767 Washington Street, NY

**Historic Conditions** 

January 12, 2024

Cycle Projects

c1940 (Municipal Archives)

1963-67 (LPC)

767 Washington Street, NY

Historic Conditions