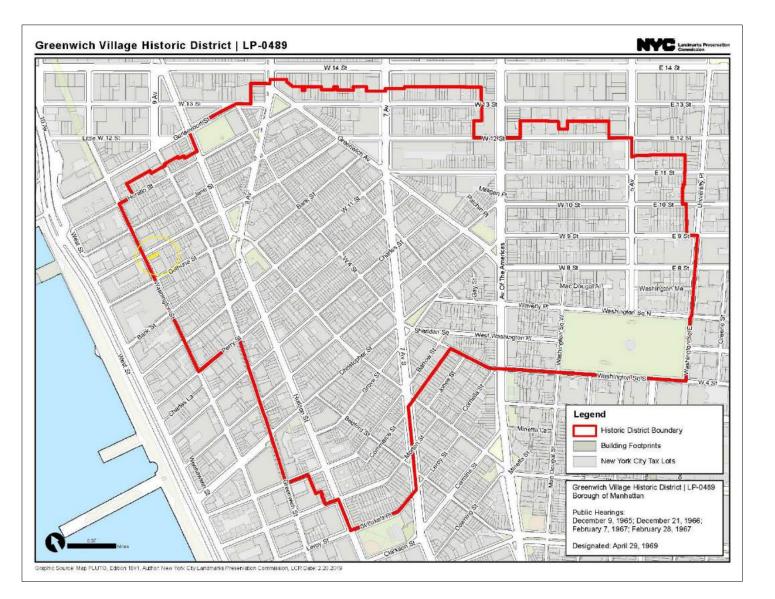

**Historic Conditions** 

January 12, 2024

Cycle Projects

1932 (NYPL)

c1940 (Municipal Archives)