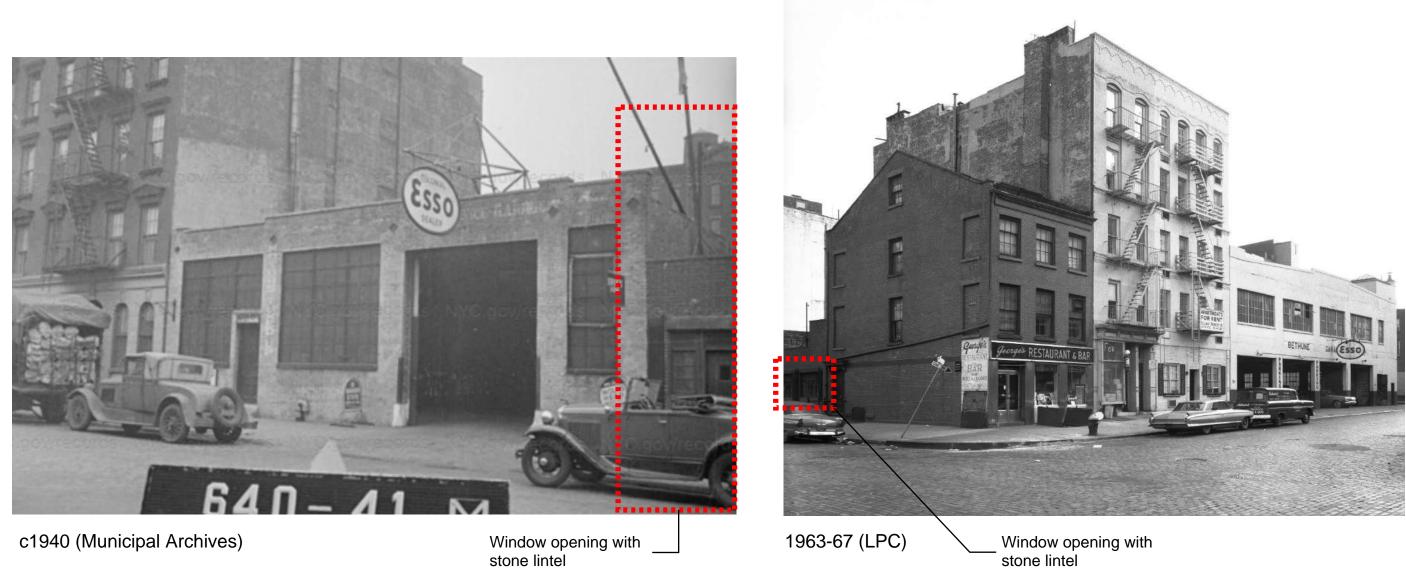

## 767 Washington Street, NY

**Historic Conditions** 

January 12, 2024

Cycle Projects

1932 (NYPL)

No masonry at low sections of openings

Door and window opening on north facade

c1940 (Municipal Archives)

767 Washington Street, NY

**Historic Conditions** 

January 12, 2024

Cycle Projects

c1940 (Municipal Archives)

1963-67 (LPC)

767 Washington Street, NY

Historic Conditions