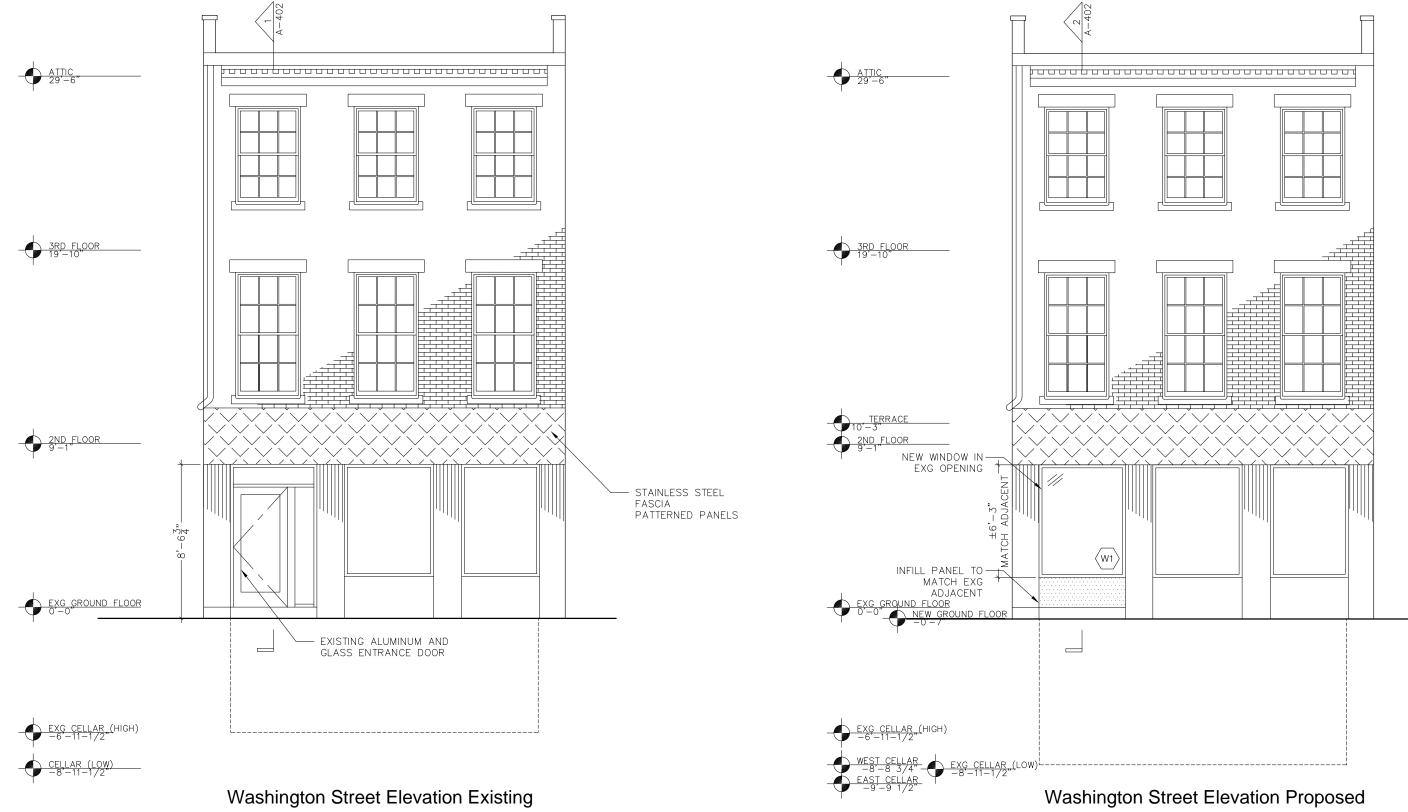

Renderings

January 12, 2024

Cycle Projects

Renderings

January 12, 2024

Cycle Projects

W 12th Street Elevation Existing

Drawings

January 12, 2024

Cycle Projects

W 12th Street Elevation Proposed

Drawings

January 12, 2024