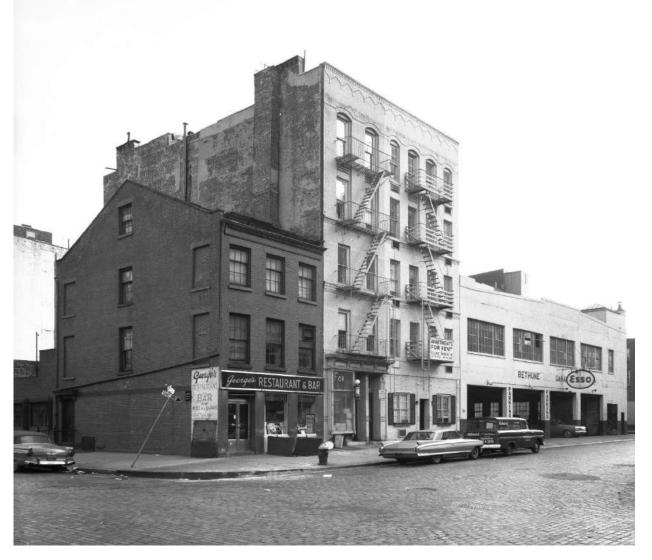

767 Washington Street, NY

**Historic Conditions** 

January 12, 2024

Cycle Projects

c1940 (Municipal Archives)

1963-67 (LPC)

767 Washington Street, NY

Historic Conditions