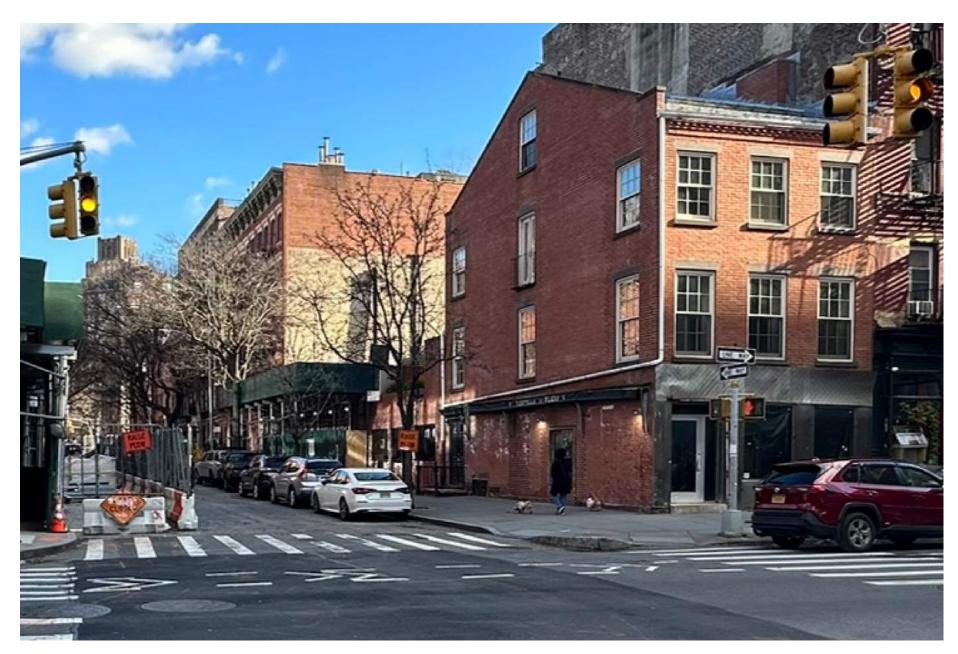

January 12, 2024

Cycle Projects

Key Plan

Mock-Up

View from North West Corner of Washington Street and W 12th Street

Site Conditions

767 Washington Street, NY

January 12, 2024