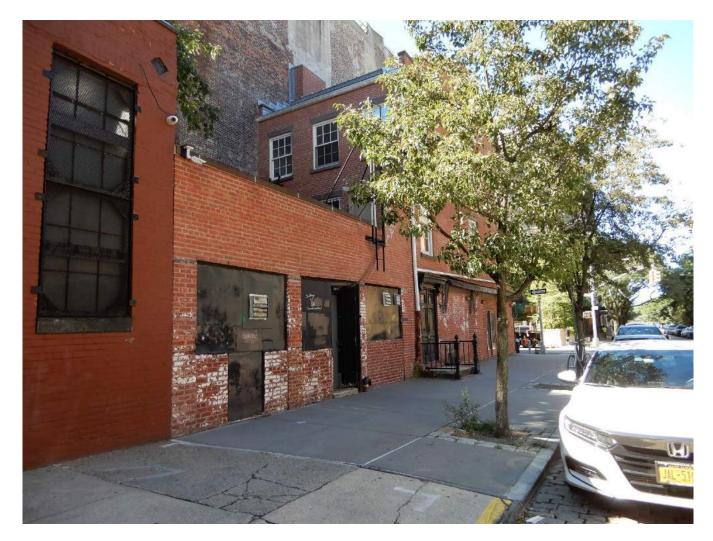

January 12, 2024

Cycle Projects

**Historic Conditions** 

January 12, 2024

Cycle Projects

**Current Conditions** 

January 12, 2024

Front Facade, Washington Street

Storefront, Washington Street

**Current Conditions** 

January 12, 2024

Cycle Projects

West 12th Street, Looking West

Rear Facade

**Current Conditions** 

January 12, 2024