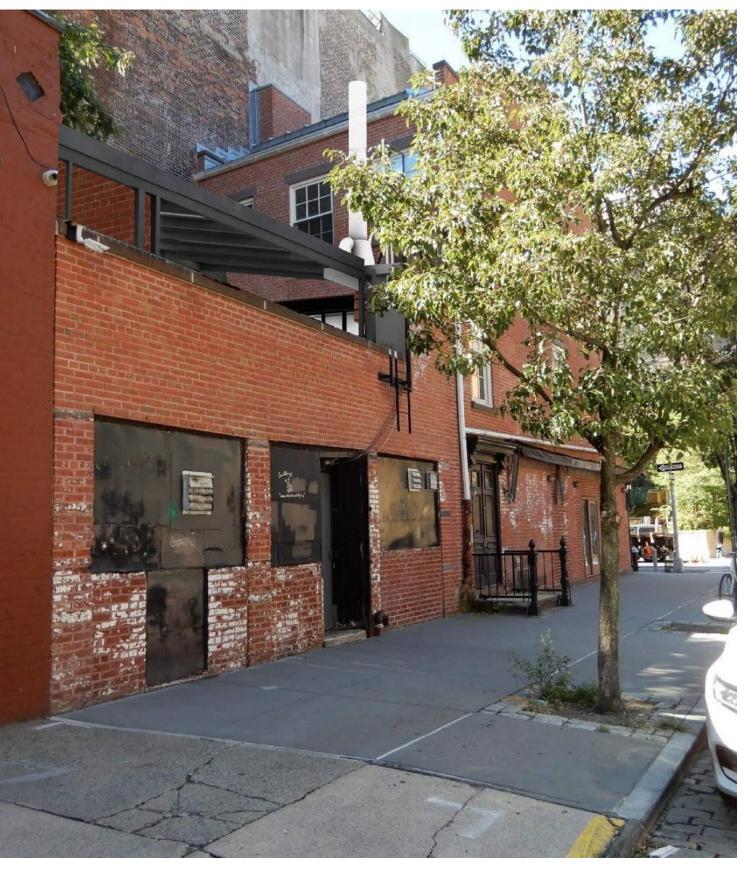

Drawings

January 12, 2024

Cycle Projects

Key Plan

Mock-Up

View from W 12th Street South Side

767 Washington Street, NY

Site Conditions

January 12, 2024

Cycle Projects

Mock-Up

Site Conditions

January 12, 2024

Cycle Projects

View from North East Corner of Washington Street and W 12th Street

Mock-Up

Site Conditions

January 12, 2024

Cycle Projects

Key Plan

Mock-Up

View from Washington Street North West Side

767 Washington Street, NY

Site Conditions