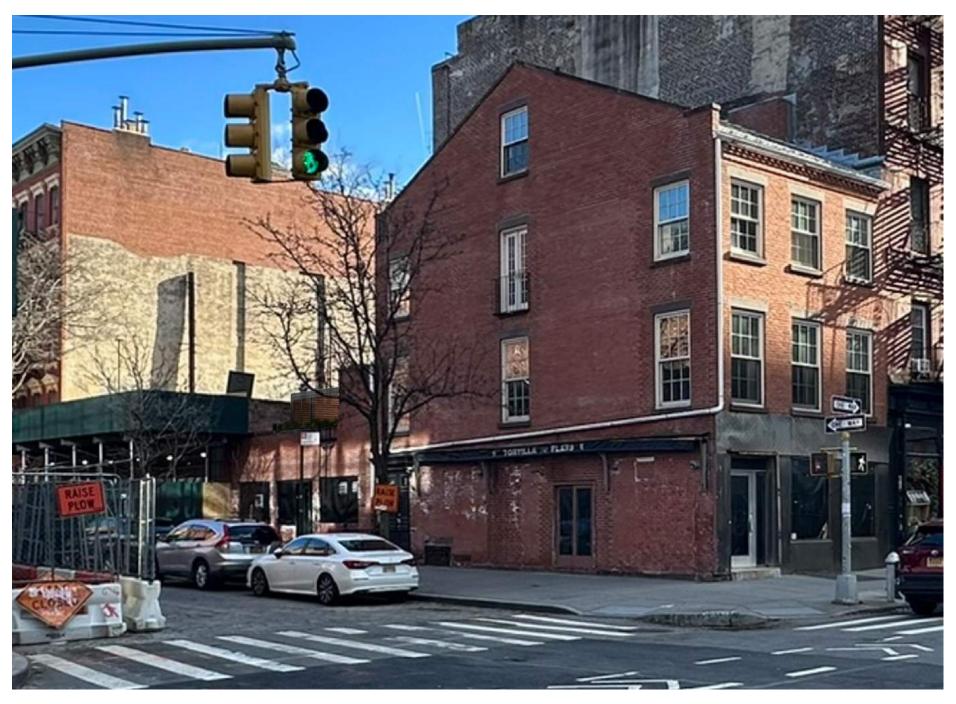

Site Conditions

January 12, 2024

Cycle Projects

Key Plan

Mock-Up

View from Washington Street North West Side

767 Washington Street, NY

Site Conditions