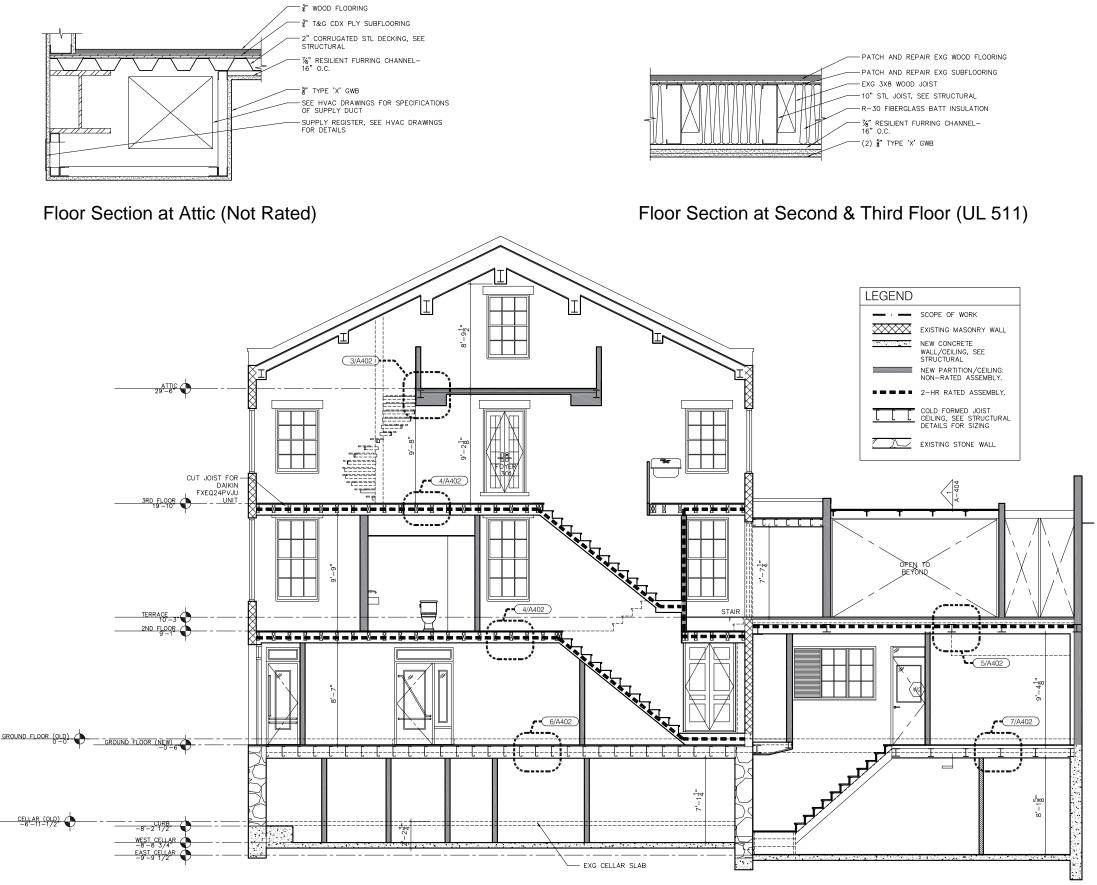

#### Floor Section at Ground Floor (UL 501)

#### Floor Section at Ground Floor (UL 515)

## Floor Section at Enclosed Patio (UL 501)

Cellar Floor Plan Existing

Cellar Floor Plan Proposed

767 Washington Street, NY

Drawings

January 12, 2024