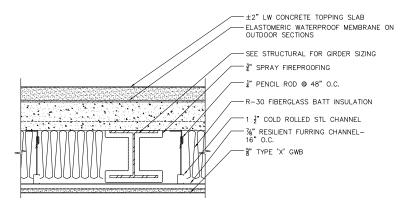

#### Floor Section at Ground Floor (UL 501)

#### Floor Section at Ground Floor (UL 515)

## Floor Section at Enclosed Patio (UL 501)

Cellar Floor Plan Existing

Cellar Floor Plan Proposed

767 Washington Street, NY

Drawings

January 12, 2024