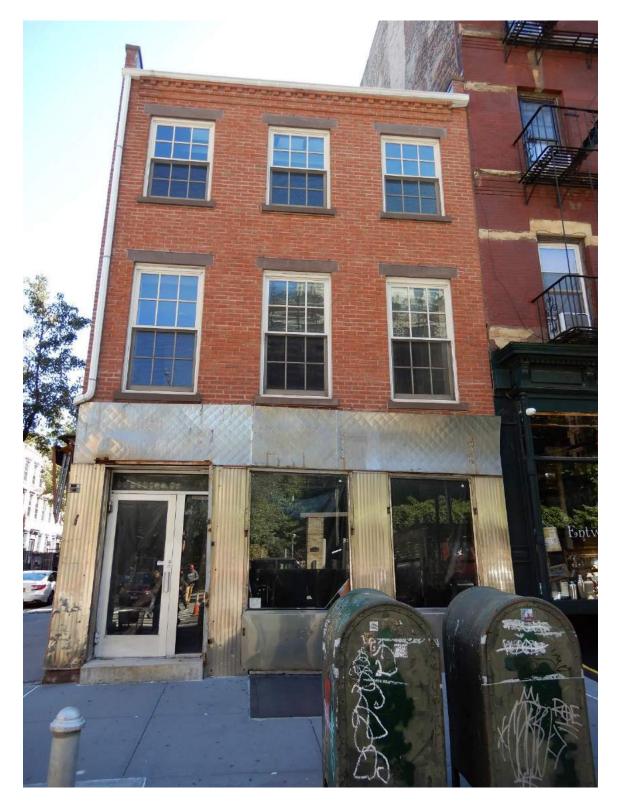

Storefront, Washington Street

**Current Conditions** 

January 12, 2024

Cycle Projects

West 12th Street, Looking West

Rear Facade

**Current Conditions** 

January 12, 2024