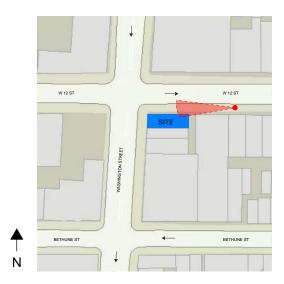

Drawings

January 12, 2024

Cycle Projects

Key Plan

Mock-Up

View from W 12th Street South Side

767 Washington Street, NY

Site Conditions