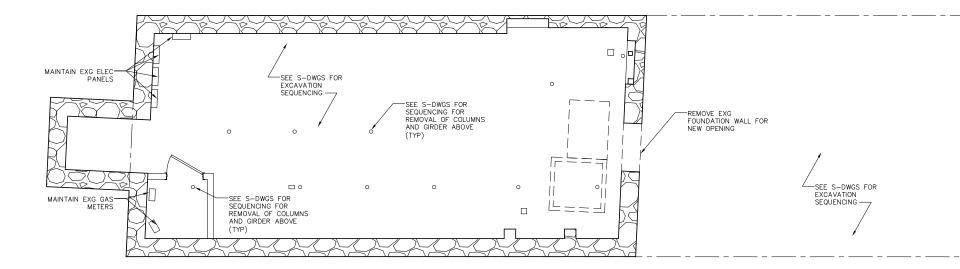

## Floor Section at Enclosed Patio (UL 501)

Cellar Floor Plan Existing

Cellar Floor Plan Proposed

767 Washington Street, NY

Drawings

January 12, 2024