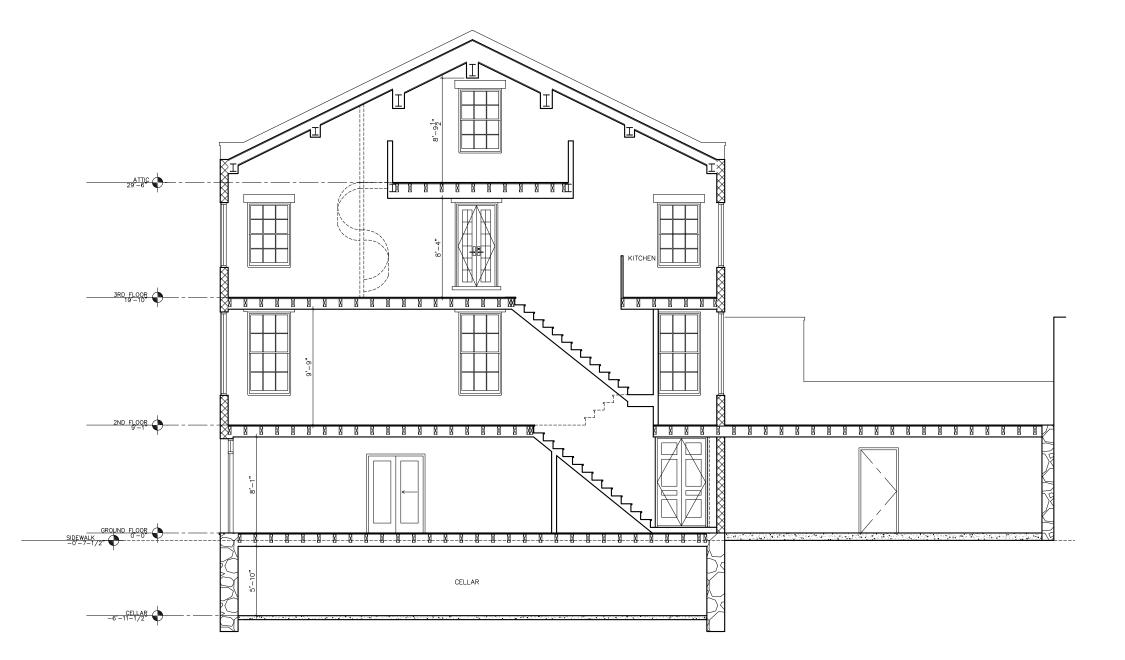

# Cycle Projects

LPC 18

- NEW EXHAUST STACK

Building Section Existing

767 Washington Street, NY

Drawings

January 12, 2024

Cycle Projects

Building Section Proposed

767 Washington Street, NY

Drawings

January 12, 2024