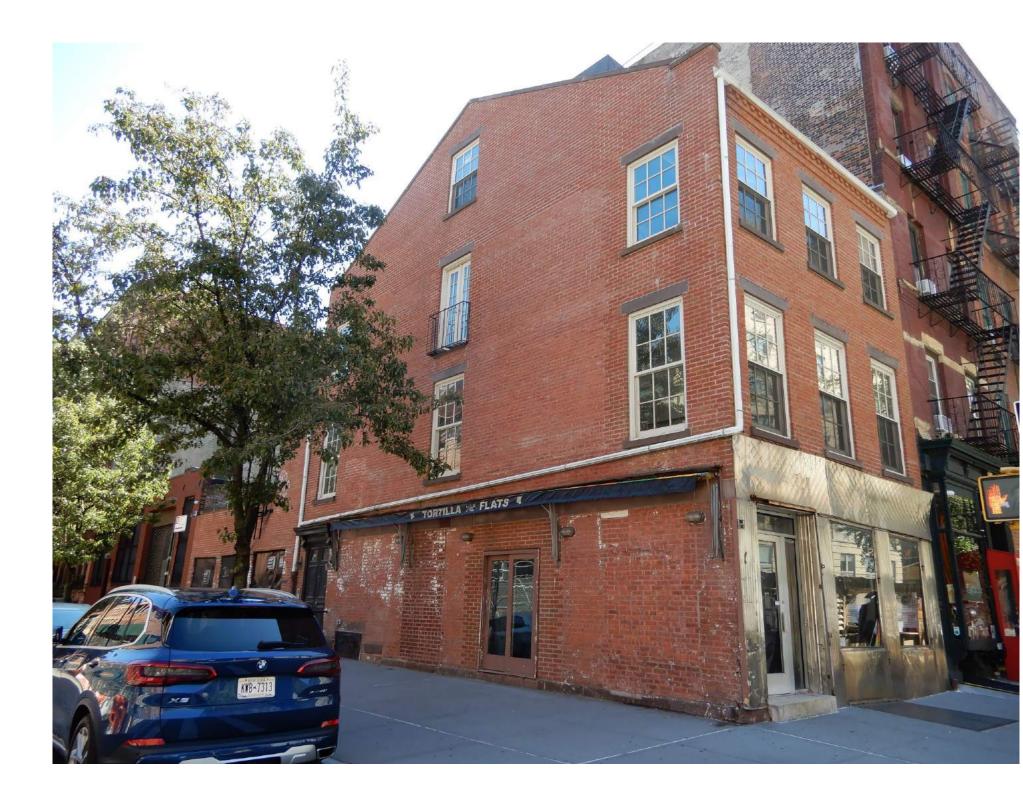

January 12, 2024

Cycle Projects

**Historic Conditions** 

January 12, 2024

Cycle Projects

**Current Conditions** 

January 12, 2024

Front Facade, Washington Street

Storefront, Washington Street

**Current Conditions** 

January 12, 2024

Cycle Projects

West 12th Street, Looking West

Rear Facade

**Current Conditions** 

January 12, 2024