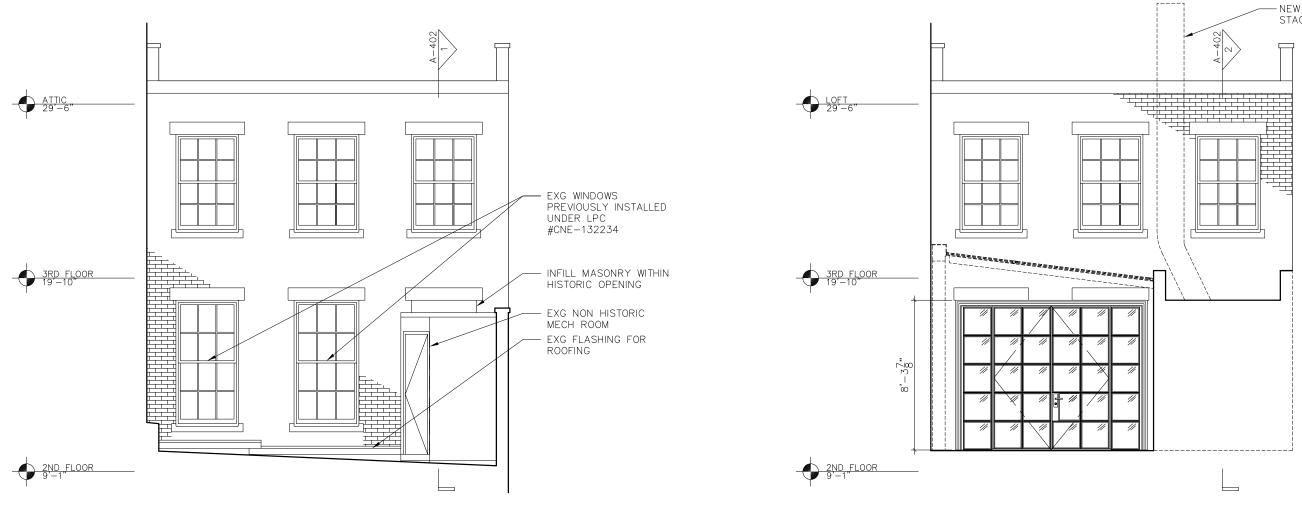

## Cycle Projects

Drawings

January 12, 2024

Cycle Projects

Building East Elevation Existing

Building East Elevation Proposed

767 Washington Street, NY

Drawings

January 12, 2024