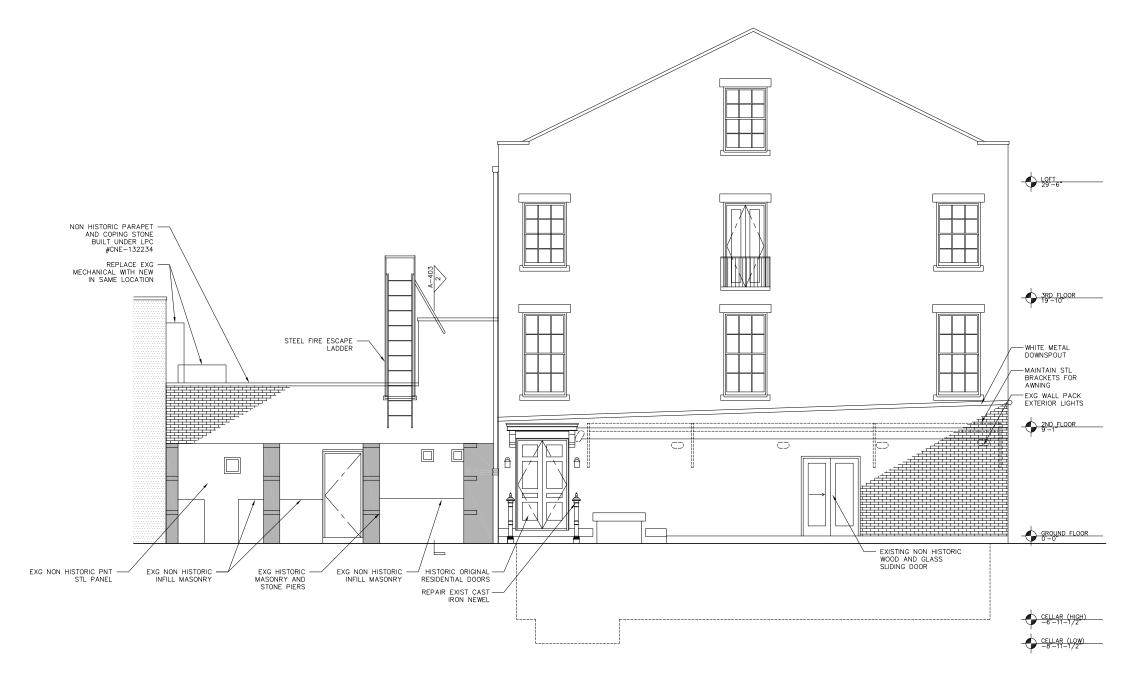

Storefront, Washington Street

**Current Conditions** 

January 12, 2024

Cycle Projects

West 12th Street, Looking West

Rear Facade

**Current Conditions** 

January 12, 2024

Cycle Projects

**Current Conditions** 

January 12, 2024

Cycle Projects

Coping, parapet and stone lintel removed under Alt-2 121090283, refer to drawings and LPC application for clarification of scope

**Current Conditions** 