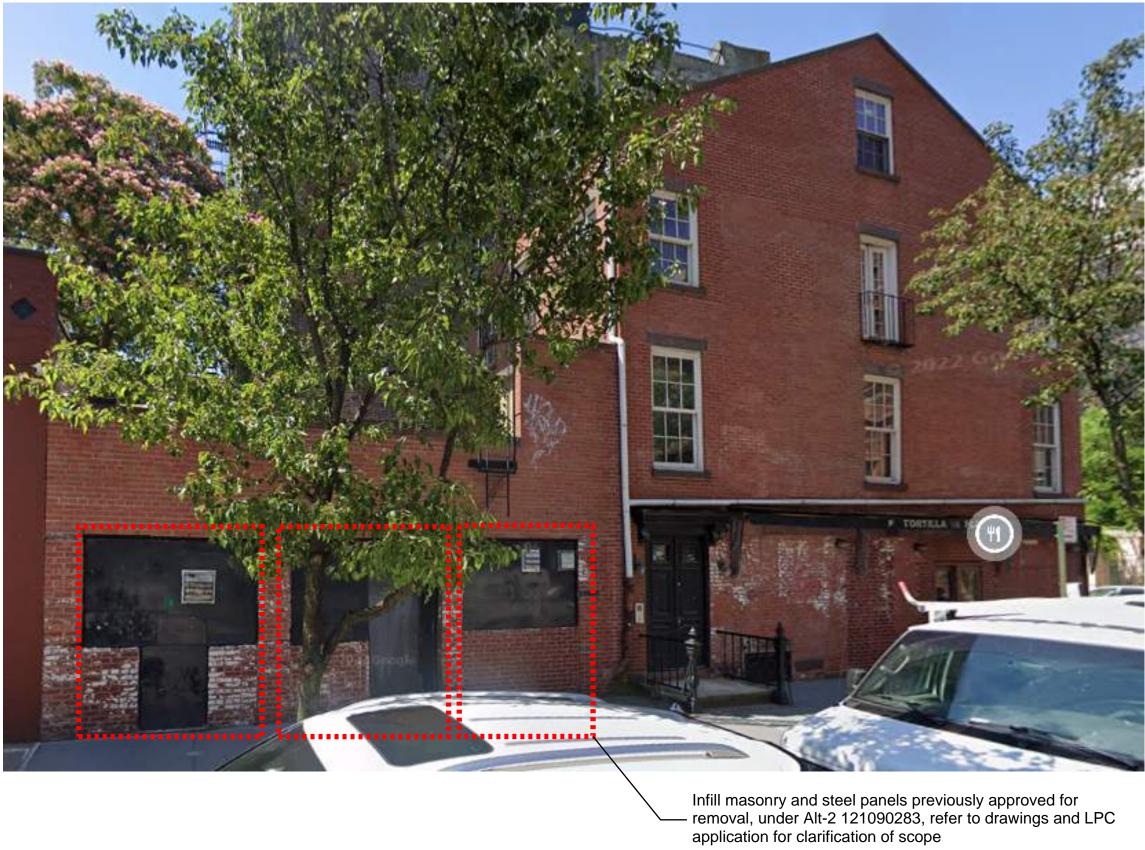

Cycle Projects

**Current Conditions** 

January 12, 2024

Cycle Projects

Coping, parapet and stone lintel removed under Alt-2 121090283, refer to drawings and LPC application for clarification of scope

**Current Conditions** 