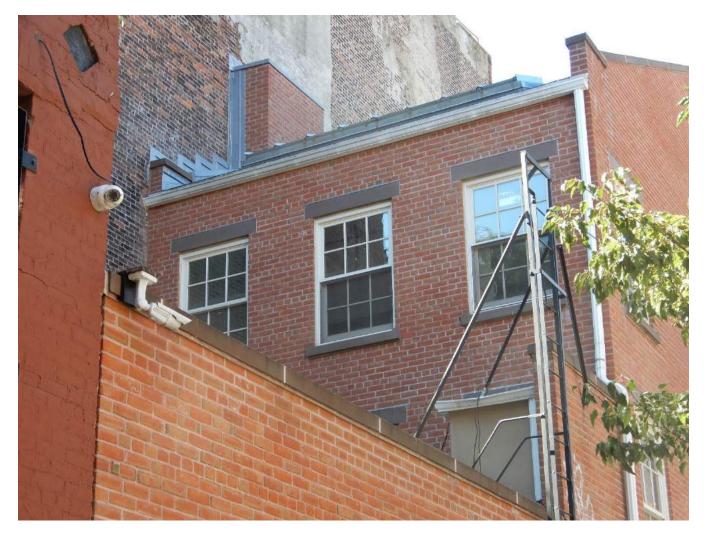

Storefront, Washington Street

**Current Conditions** 

January 12, 2024

Cycle Projects

West 12th Street, Looking West

Rear Facade

**Current Conditions** 

January 12, 2024