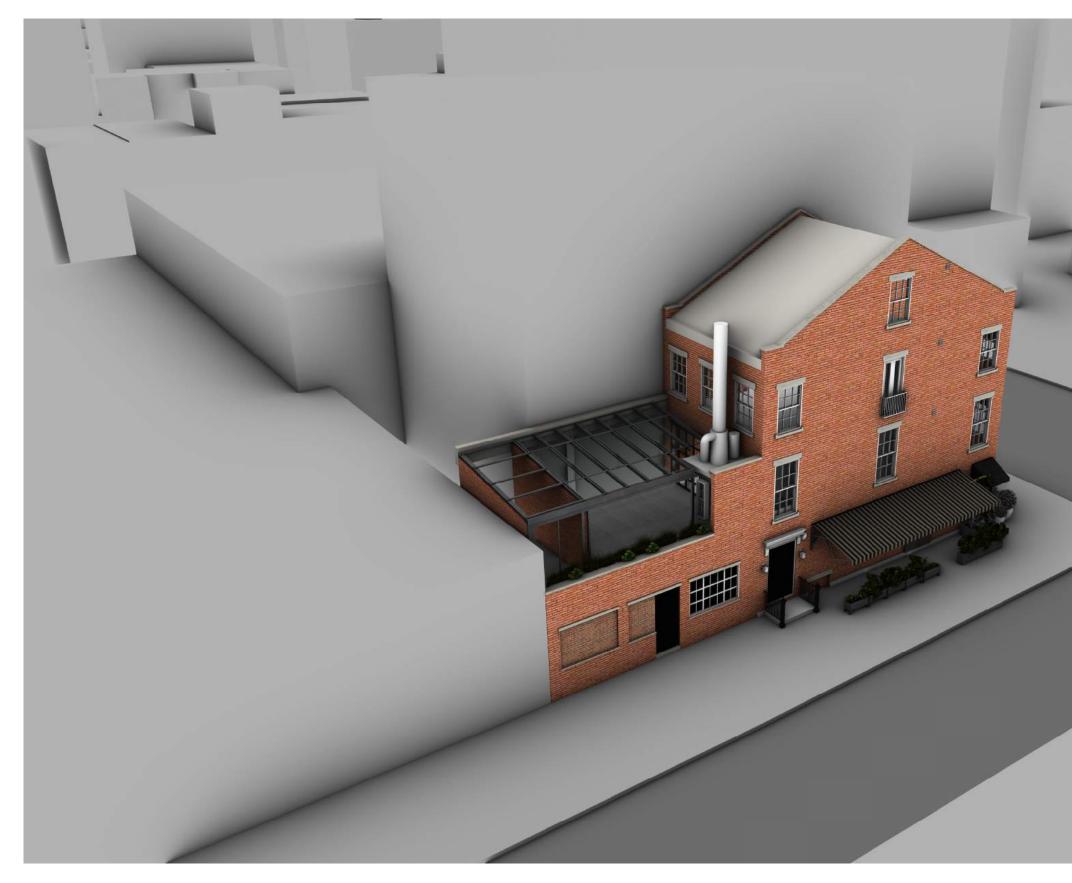

January 12, 2024

Cycle Projects

Renderings

January 12, 2024

Cycle Projects

Renderings

January 12, 2024

Cycle Projects

Renderings

January 12, 2024

Cycle Projects

Renderings

January 12, 2024

Cycle Projects

W 12th Street Elevation Existing

Drawings