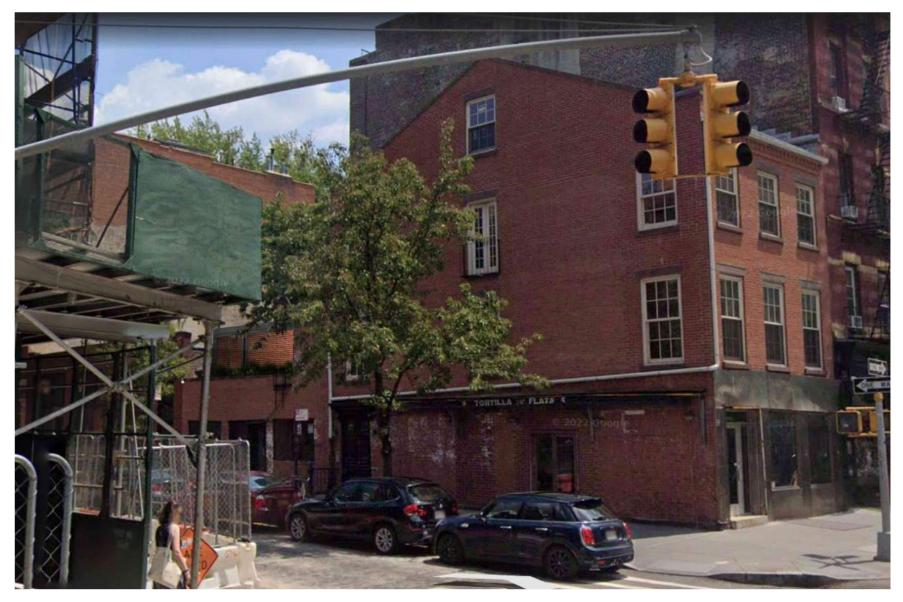

767 Washington Street, NY

**Historic Conditions** 

January 12, 2024

Cycle Projects

c1940 (Municipal Archives)

1963-67 (LPC)

767 Washington Street, NY

Historic Conditions

January 12, 2024

Cycle Projects

**Historic Conditions** 

January 12, 2024

Cycle Projects

**Current Conditions** 

January 12, 2024

Front Facade, Washington Street