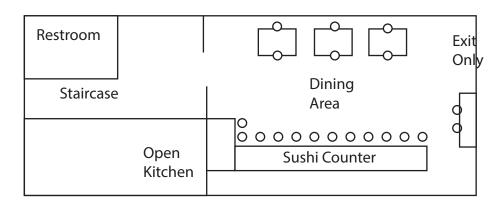

The following supporting materials are **required** for this application:

- 1. A list of all other licensed premises (including Beer and Wine) within 500 ft. of this location.
- 2. If the license being applied for is subject to the 500 ft. rule, please provide a copy of the public interest statement that will be submitted to the SLA.
- 3. Floor plans of the premise, clearly indicating the location of all entrances and exits, windows, bars, tables and chairs, patron and employee bathroom(s) and kitchen layout to be licensed. Please include seat and table counts on the plans for each area. If outdoor seating of any kind is included in the application please download and complete CB2 SLA's Addendum for Outdoor Seating. For any multi-floor, multi-room or hotel applications, please provide detailed plans for each floor and/or separate areas to be included in the licensed premises that are clearly labeled.
- 4. Proposed menu with general price ranges, if applicable.
- 5. Certificate of Occupancy or Letter of No Objection for the premises showing that the proposed use is permitted, including specific use of all outdoor areas within the property line.
- 6. If unable to show the proposed use is permitted, including for outdoor areas within the property line, please provide a detailed explanation for how the proposed use sought will be permitted and please provide any plans filed or to be filed with the Buildings Department.
- 7. Letter of Understanding or Letter of Intent from the Landlord.

| INTERIOR OF PREMISES:                                                                                                                                         |
|---------------------------------------------------------------------------------------------------------------------------------------------------------------|
| What is the total licensed square footage of the premises? 1200                                                                                               |
| If more than one floor, please specify square footage by floors: 600 & 600                                                                                    |
| If there is a sidewalk café, rear yard, rooftop, or outside space, what is the square footage of the area?                                                    |
| If more than one floor, what is the access between floors? front and rear staircases                                                                          |
| How many entrances are there?1 How many exits? _2 How many bathrooms ? _1                                                                                     |
| Is there access to other parts of the building? X no yes, explain:                                                                                            |
| OVERALL SEATING INFORMATION:                                                                                                                                  |
| Total number of tables? Total table seats?                                                                                                                    |
| Total number of bars?1 Total bar seats?4                                                                                                                      |
| Total number of "other" seats? 12 please explain : sushi counter with no bartender, waiter service                                                            |
| Total OVERALL number of seats in Premises :50                                                                                                                 |
| BARS:                                                                                                                                                         |
| How many *stand-up bars / bar seats are being applied for on the premises? Bars 1 Seats 4                                                                     |
| How many service bars are being applied for on the premises? 0                                                                                                |
| Any food counters? no1 _ yes, describe : sushi counter with no bartender, waiter service                                                                      |
| For Alterations and Upgrades:                                                                                                                                 |
| Please describe all current and existing bars / bar seats and specific changes:                                                                               |
| one bar upstairs with four seats, one suhi counter downstairs with 12 seats - no bartender service                                                            |
| * A stand-up bar is any bar or counter (whether seating or not) over which a member of the public can order pay for and receive food and alcoholic beverages. |
| PROPOSED METHOD OF OPERATION:                                                                                                                                 |
| What type of establishment will this be? (check all that apply)                                                                                               |
| BarX Bar & FoodRestaurantClub/ CabaretHotelOther:                                                                                                             |

# Tokyo Record Bar Floor Plan 127 Macdougal St, NY, NY 10012

Existing
Sub Basement
Plan