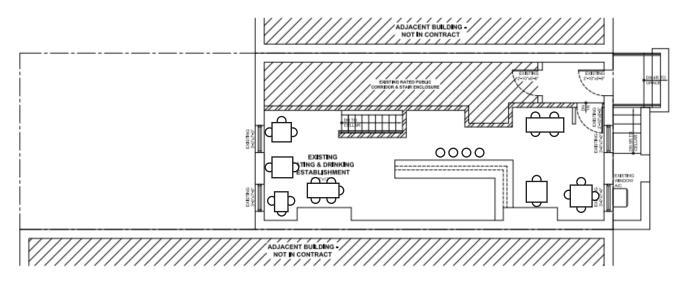

The following supporting materials are **required** for this application:

- 1. A list of all other licensed premises (including Beer and Wine) within 500 ft. of this location.
- 2. If the license being applied for is subject to the 500 ft. rule, please provide a copy of the public interest statement that will be submitted to the SLA.
- 3. Floor plans of the premise, clearly indicating the location of all entrances and exits, windows, bars, tables and chairs, patron and employee bathroom(s) and kitchen layout to be licensed. Please include seat and table counts on the plans for each area. If outdoor seating of any kind is included in the application please download and complete CB2 SLA's Addendum for Outdoor Seating. For any multi-floor, multi-room or hotel applications, please provide detailed plans for each floor and/or separate areas to be included in the licensed premises that are clearly labeled.
- 4. Proposed menu with general price ranges, if applicable.
- 5. Certificate of Occupancy or Letter of No Objection for the premises showing that the proposed use is permitted, including specific use of all outdoor areas within the property line.
- 6. If unable to show the proposed use is permitted, including for outdoor areas within the property line, please provide a detailed explanation for how the proposed use sought will be permitted and please provide any plans filed or to be filed with the Buildings Department.
- 7. Letter of Understanding or Letter of Intent from the Landlord.

| INTERIOR OF PREMISES:                                                                                                                                         |
|---------------------------------------------------------------------------------------------------------------------------------------------------------------|
| What is the total licensed square footage of the premises? 1200                                                                                               |
| If more than one floor, please specify square footage by floors: 600 & 600                                                                                    |
| If there is a sidewalk café, rear yard, rooftop, or outside space, what is the square footage of the area?                                                    |
| If more than one floor, what is the access between floors? front and rear staircases                                                                          |
| How many entrances are there?1 How many exits? _2 How many bathrooms ? _1                                                                                     |
| Is there access to other parts of the building? X no yes, explain:                                                                                            |
| OVERALL SEATING INFORMATION:                                                                                                                                  |
| Total number of tables? Total table seats?                                                                                                                    |
| Total number of bars?1 Total bar seats?4                                                                                                                      |
| Total number of "other" seats? 12 please explain : sushi counter with no bartender, waiter service                                                            |
| Total OVERALL number of seats in Premises :50                                                                                                                 |
| BARS:                                                                                                                                                         |
| How many *stand-up bars / bar seats are being applied for on the premises? Bars 1 Seats 4                                                                     |
| How many service bars are being applied for on the premises? 0                                                                                                |
| Any food counters? no1 _ yes, describe : sushi counter with no bartender, waiter service                                                                      |
| For Alterations and Upgrades:                                                                                                                                 |
| Please describe all current and existing bars / bar seats and specific changes:                                                                               |
| one bar upstairs with four seats, one suhi counter downstairs with 12 seats - no bartender service                                                            |
| * A stand-up bar is any bar or counter (whether seating or not) over which a member of the public can order pay for and receive food and alcoholic beverages. |
| PROPOSED METHOD OF OPERATION:                                                                                                                                 |
| What type of establishment will this be? (check all that apply)                                                                                               |
| BarX Bar & FoodRestaurantClub/ CabaretHotelOther:                                                                                                             |

# Tokyo Record Bar Floor Plan 127 Macdougal St, NY, NY 10012

Existing
Sub Basement
Plan