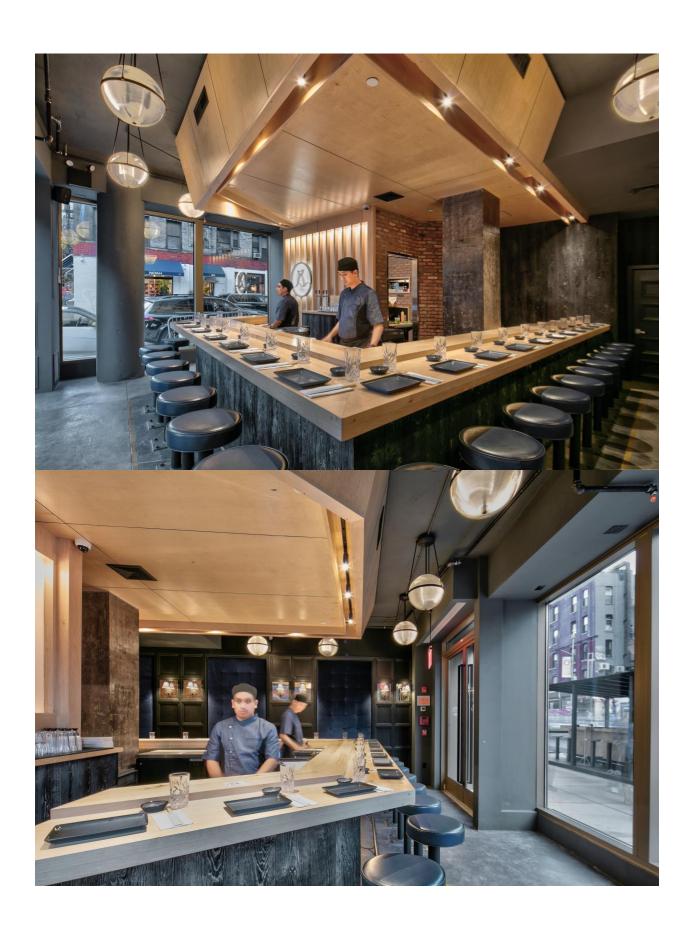

| INTERIOR OF PREMISES:                                                                                                                                          |  |  |  |
|----------------------------------------------------------------------------------------------------------------------------------------------------------------|--|--|--|
| What is the total licensed square footage of the premises? 970 SQ. FEET                                                                                        |  |  |  |
| If more than one floor, please specify square footage by floors: N/A                                                                                           |  |  |  |
| If there is a sidewalk café, rear yard, rooftop, or outside space, what is the square footage of the area?                                                     |  |  |  |
| N/A                                                                                                                                                            |  |  |  |
| If more than one floor, what is the access between floors? N/A                                                                                                 |  |  |  |
| How many entrances are there? 2 How many exits? 2 How many bathrooms ? 1                                                                                       |  |  |  |
| Is there access to other parts of the building? X no yes, explain:                                                                                             |  |  |  |
| OVERALL SEATING INFORMATION:                                                                                                                                   |  |  |  |
| Total number of tables? 0 Total table seats? 0                                                                                                                 |  |  |  |
| Total number of bars? 1 Total bar seats? 22                                                                                                                    |  |  |  |
| Total number of "other" seats? please explain :                                                                                                                |  |  |  |
| Total OVERALL number of seats in Premises : 22                                                                                                                 |  |  |  |
| BARS:                                                                                                                                                          |  |  |  |
| How many *stand-up bars / bar seats are being applied for on the premises? Bars 1 Seats 22                                                                     |  |  |  |
| How many service bars are being applied for on the premises?                                                                                                   |  |  |  |
| Any food counters? no _X_ yes, describe : SUSHI FOOD COUNTER                                                                                                   |  |  |  |
| For Alterations and Upgrades:                                                                                                                                  |  |  |  |
| Please describe all current and existing bars / bar seats and specific changes: 1 CUSTOMER BAR                                                                 |  |  |  |
| 50 FEET, L-SHAPED WITH 23 SEATS - primary function is as a sushi counter for preparation and food service.                                                     |  |  |  |
| * A stand-up bar is any bar or counter (whether seating or not) over which a member of the public can order, pay for and receive food and alcoholic beverages. |  |  |  |
| PROPOSED METHOD OF OPERATION:                                                                                                                                  |  |  |  |
| What type of establishment will this be? (check all that apply)                                                                                                |  |  |  |
| BarBar & Food _X_RestaurantClub/ CabaretHotelOther:                                                                                                            |  |  |  |