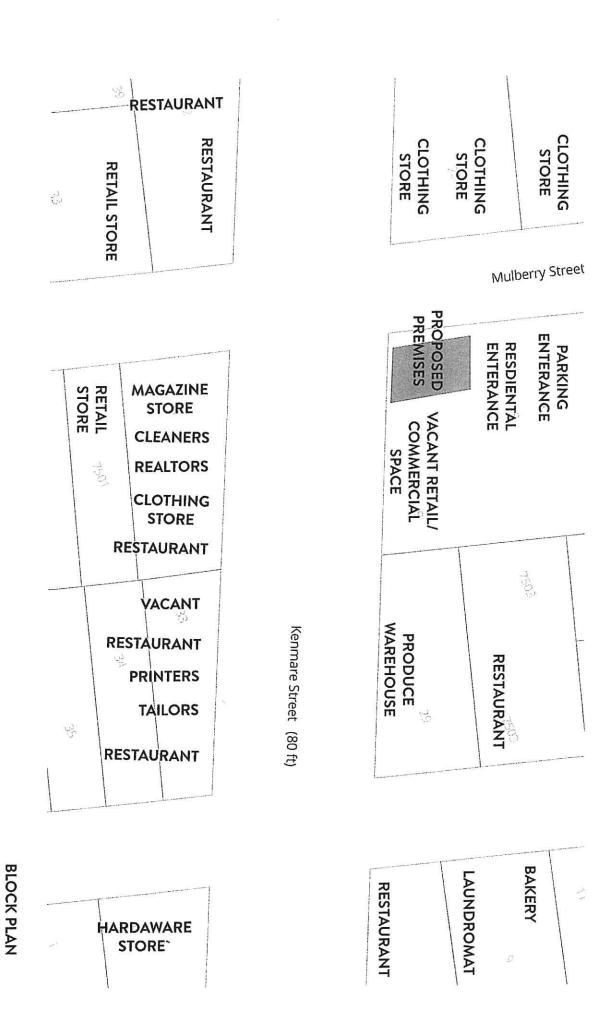

| Rear yard will have no more than tables and seats  Hours of rear yard: to                                                        |
| Does seating extend beyond the business frontage? X No Yes                                                                       |
| Will outdoor dining structures <b>on the sidewalk</b> be enclosed on three (3) or more sides? X_No Yes                           |
| Will outdoor dining structures on the roadbed be enclosed on three (3) or more sides?NoYes                                       |
| Is there any outdoor music, speakers or TVs? X No Yes, please describe:                                                          |
| Will heating elements be used? X No Yes, please describe:                                                                        |



BONDI SUSHI 75 KENMARE ST.

## **MULBERRY STREET** KENMARE STREET 5'-61/8" 13'-01/2" 6'-10"

# LUNCH MENU

**AVAILABLE 11AM - 5:30PM** 

#### LUNCH SPECIALS

\$26

1 APPETIZER OR SASHIMI 2 NIGIRI PIECES (Must order one type) 1 HANDROLL

\$32

1 APPETIZER OR SASHIMI 4 NIGIRI PIECES (Must order two types) 2 HANDROLLS

\$38

1 APPETIZER OR SASHIMI 6 NIGIRI PIECES (Must order three types) 2 HANDROLLS

#### **APPETIZERS**

MISO SOUP 6.00 EDAMAME 7.00 SPICY EDAMAME 7.00 SHISHITO PEPPERS 8.00

#### SASHIMI

KING SALMON 8.00 YELLOWTAIL JALAPEÑO 9.00 HOKKAIDO SCALLOP 15.00 SEARED TUNA TATAKI 14.00

#### CRISPY RICE

6 PIECES PER ORDER CAN CHOOSE 1-2 TYPES

SPICY TUNA 18.00 SALMON 18.00 YELLOWTAIL 18.00 LOBSTER YUZU 18.00 TRUFFLE AVOCADO 18.00

#### **OMAKASE**

12 PIECE TASTING MENU

75.00

CAN'T