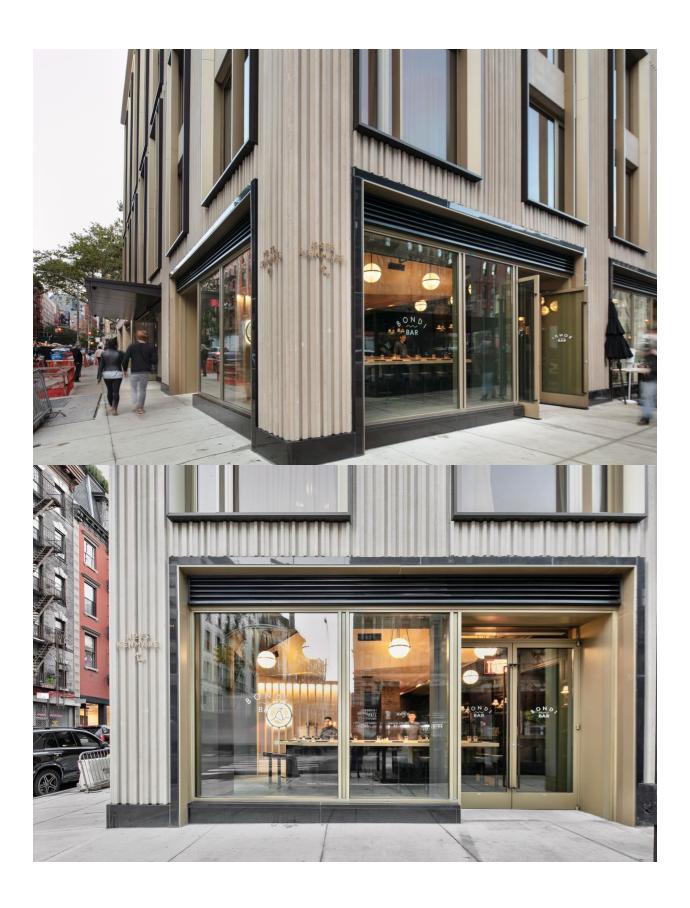

Almond, Cocoa Butter, Concord Grape, Texture Adjustment

#### PEARSNIP COLADA

Havana Club Añejo Blanco Rum, Wray and Nephew Rum, Coconut, Pear, Lime, Uncommon Flavor Combination

#### SYMPHONY OF SENSES

Siete Misterios Doba-Yej Mezcal, Nasturtium, Lime, Vacuum Maceration

#### JUNGLE NERD

Diplomatico Planas Rum, Koji, Martini Extra Dry Vermouth, A Whole Pineapple, Zero Waste

#### C.R.E.A.M.

Hennessy V.S.O.P. Michter's Rye, Aged Sake, Caramelized White Chocolate, 30 Year Sherry, Manchego Cheese, Shige's Eel Poaching Liquid

#### DIRTIEST MARTINI

Belvedere Vodka, Freeze Dried Olives, White Soy, Magic Powder

#### **HONEYPENNY**

Bombay Sapphire Gin, Komasa Gin, Grey Goose Vodka, Honey, Flowers, Beewax, Enlightenment Wine Memento Mori Mead, Golden Raisins, Ultrasonic Homogenization











### COMMUNITY BOARD NO. 2, MANHATTAN

3 WASHINGTON SQUARE VILLAGE

NEW YORK, NY 10012-1899

www.cb2manhattan.org

P: 212-979-2272 F: 212-254-5102 E: info@cb2manhattan.org

Greenwich Village \* Little Italy \* SoHo \* NoHo \* Hudson Square \* Chinatown \* Gansevoort Market

### Community Board 2 Liquor License Stipulations

| The original signed and notarized form must be returned to the CB2 office by