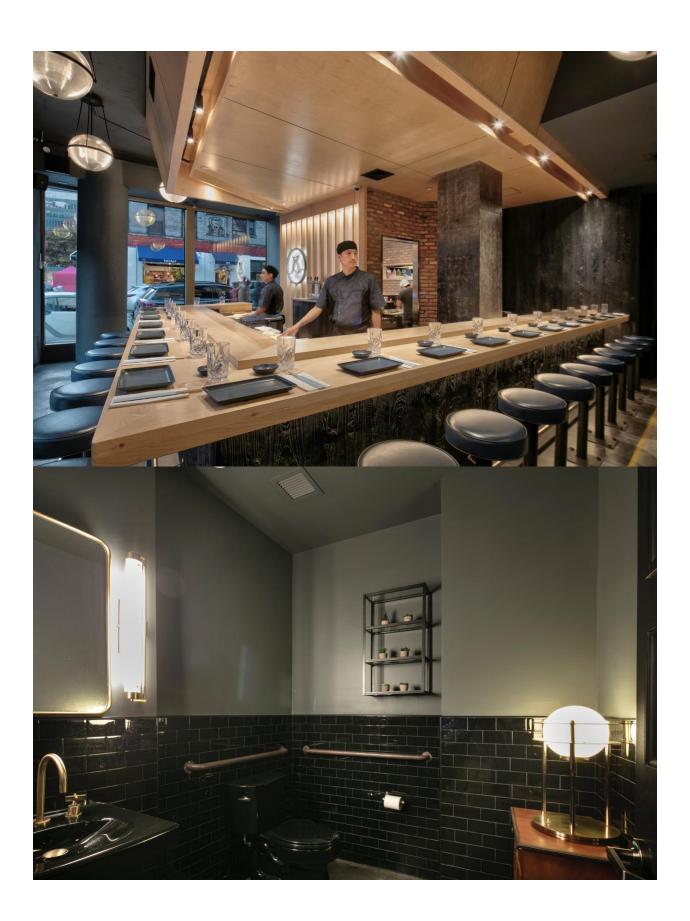

| INTERIOR OF PREMISES:                                                                                                                                          |  |  |  |
|----------------------------------------------------------------------------------------------------------------------------------------------------------------|--|--|--|
| What is the total licensed square footage of the premises? 970 SQ. FEET                                                                                        |  |  |  |
| If more than one floor, please specify square footage by floors: N/A                                                                                           |  |  |  |
| If there is a sidewalk café, rear yard, rooftop, or outside space, what is the square footage of the area?                                                     |  |  |  |
| N/A                                                                                                                                                            |  |  |  |
| If more than one floor, what is the access between floors? N/A                                                                                                 |  |  |  |
| How many entrances are there? 2 How many exits? 2 How many bathrooms ? 1                                                                                       |  |  |  |
| Is there access to other parts of the building? X no yes, explain:                                                                                             |  |  |  |
| OVERALL SEATING INFORMATION:                                                                                                                                   |  |  |  |
| Total number of tables? 0 Total table seats? 0                                                                                                                 |  |  |  |
| Total number of bars? 1 Total bar seats? 22                                                                                                                    |  |  |  |
| Total number of "other" seats? please explain :                                                                                                                |  |  |  |
| Total OVERALL number of seats in Premises : 22                                                                                                                 |  |  |  |
| BARS:                                                                                                                                                          |  |  |  |
| How many *stand-up bars / bar seats are being applied for on the premises? Bars 1 Seats 22                                                                     |  |  |  |
| How many service bars are being applied for on the premises?                                                                                                   |  |  |  |
| Any food counters? no _X_ yes, describe : SUSHI FOOD COUNTER                                                                                                   |  |  |  |
| For Alterations and Upgrades:                                                                                                                                  |  |  |  |
| Please describe all current and existing bars / bar seats and specific changes: 1 CUSTOMER BAR                                                                 |  |  |  |
| 50 FEET, L-SHAPED WITH 23 SEATS - primary function is as a sushi counter for preparation and food service.                                                     |  |  |  |
| * A stand-up bar is any bar or counter (whether seating or not) over which a member of the public can order, pay for and receive food and alcoholic beverages. |  |  |  |
| PROPOSED METHOD OF OPERATION:                                                                                                                                  |  |  |  |
| What type of establishment will this be? (check all that apply)                                                                                                |  |  |  |
| BarBar & Food _X_RestaurantClub/ CabaretHotelOther:                                                                                                            |  |  |  |