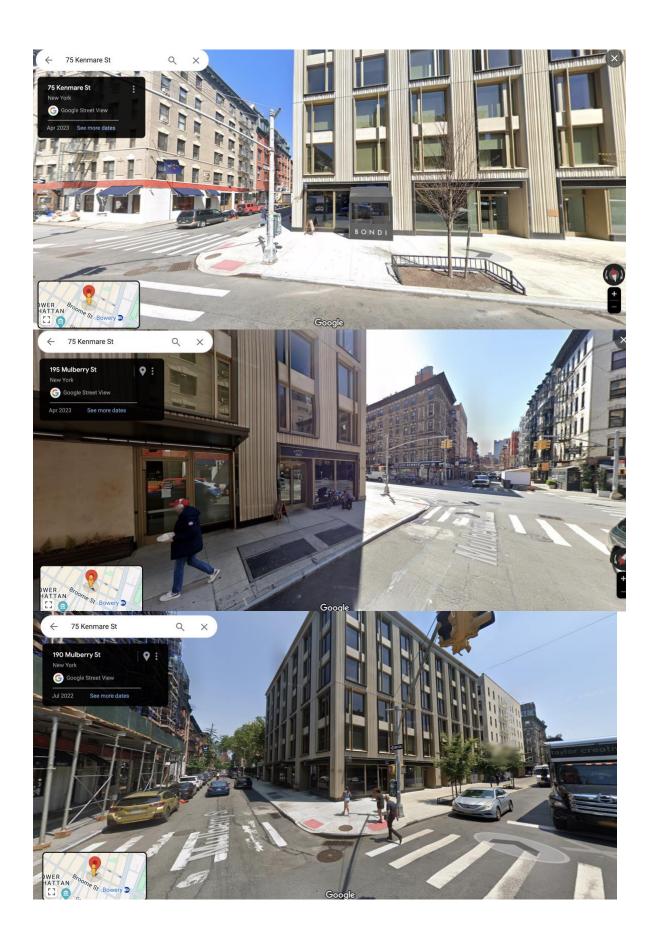

er Almond, Cocoa Butter, Concord Grape, Texture Adjustment

#### PEARSNIP COLADA

Havana Club Añejo Blanco Rum, Wray and Nephew Rum, Coconut, Pear, Lime, Uncommon Flavor Combination

#### SYMPHONY OF SENSES

Siete Misterios Doba-Yej Mezcal, Nasturtium, Lime, Vacuum Maceration

#### JUNGLE NERD

Diplomatico Planas Rum, Koji, Martini Extra Dry Vermouth, A Whole Pineapple, Zero Waste

#### C.R.E.A.M.

Hennessy V.S.O.P. Michter's Rye, Aged Sake, Caramelized White Chocolate, 30 Year Sherry, Manchego Cheese, Shige's Eel Poaching Liquid

#### DIRTIEST MARTINI

Belvedere Vodka, Freeze Dried Olives, White Soy, Magic Powder

#### **HONEYPENNY**

Bombay Sapphire Gin, Komasa Gin, Grey Goose Vodka, Honey, Flowers, Beewax, Enlightenment Wine Memento Mori Mead, Golden Raisins, Ultrasonic Homogenization











### COMMUNITY BOARD NO. 2, MANHATTAN

3 WASHINGTON SQUARE VILLAGE

NEW YORK, NY 10012-1899

www.cb2manhattan.org

P: 212-979-2272 F: 212-254-5102 E: info@cb2manhattan.org

Greenwich Village \* Little Italy \* SoHo \* NoHo \* Hudson Square \* Chinatown \* Gansevoort Market

### Community Board 2 Liquor License Stipulations

| The original signed and notarized form must be returned to the CB2 office by