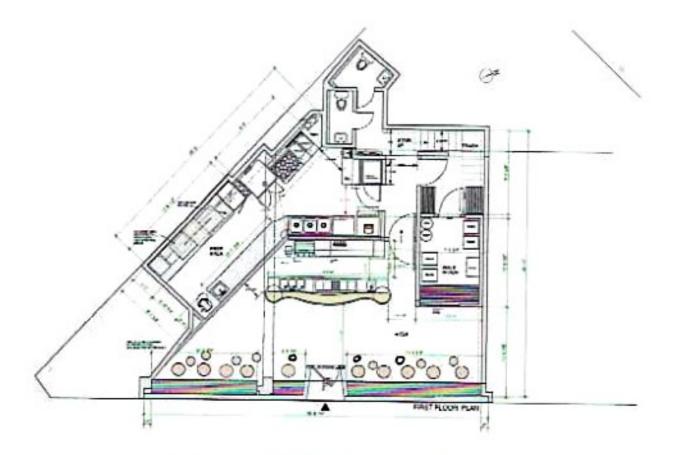

## PREMISES:

| By what right does the applicant have possession of the premises?                                                                                                                                                                                               |
|-----------------------------------------------------------------------------------------------------------------------------------------------------------------------------------------------------------------------------------------------------------------|
| OwnLease Sub-lease Binding Contract to acquire real property other:                                                                                                                                                                                             |
| Commercial Mixed (Res/Com) Other                                                                                                                                                                                                                                |
| Number of floor: 3Year Built : 1933                                                                                                                                                                                                                             |
| Describe neighboring buildings: MCCD USE                                                                                                                                                                                                                        |
| Zoning Designation: C4-5                                                                                                                                                                                                                                        |
| Zoning Overlay or Special Designation (applicable) ~ / / A                                                                                                                                                                                                      |
| Block and Lot Number: 591 / 10                                                                                                                                                                                                                                  |
| Does the premise occupy more than one building, zoning lot, tax lot or more than one floor? yes _ no                                                                                                                                                            |
| Is the premise located in a historic district?yes no                                                                                                                                                                                                            |
| (if yes, have all exterior changes or changes governed by the Landmarks Preservation Commission (LPC) been approved by the LPC? yes no. please explain : WE WILL GEF ANY LPC PUTUR                                                                              |
| Will any outside area or sidewalk café be used for the sale or consumption of alcoholic beverages?<br>(including sidewalk, roof and yard space) no yes : explain WE WILL apply when The what is the proposed Occupancy? The CELN / TRACE ALL WEW (ules Come out |
|                                                                                                                                                                                                                                                                 |
| Does the premise currently have a valid Certificate of Occupancy (C of O) and all appropriate permits?                                                                                                                                                          |
| If yes, what is the maximum occupancy for the premises? 50                                                                                                                                                                                                      |
| If yes, what is the use group for the premises? 6                                                                                                                                                                                                               |
| If yes, is proposed occupancy permitted?yesno, explain :                                                                                                                                                                                                        |
| If your occupancy is 75 or greater, do you plan to apply for Public Assembly permit? yes / no                                                                                                                                                                   |
| Do you plan to file for changes to the Certificate of Occupancy?yesno<br>if yes, please provide copy of application to the NYC DOB)                                                                                                                             |
| Will the façade or signage be changed from what currently exist at the premise? no yes                                                                                                                                                                          |
| if yes, please describe: WE WILL ALD OUR OWN SIGN                                                                                                                                                                                                               |

## INTERIOR OF PREMISES:

-

| What is the total licensed square footage of the premises?                                                                                     | 1200 SO.F.                              |  |  |  |                                                 |  |
|------------------------------------------------------------------------------------------------------------------------------------------------|-----------------------------------------|--|--|--|-------------------------------------------------|--|
| If more than one floor, please specify square footage by floors:                                                                               |                                         |  |  |  |                                                 |  |
| If there is a sidewalk café, rear yard, rooftop, or outside space, w N I 순                                                                     | what is the square footage of the area? |  |  |  |                                                 |  |
| If more than one floor, what is the access between floors?                                                                                     | NIA                                     |  |  |  |                                                 |  |
| How many entrances are there?   How many evite?                                                                                                | 1                                       |  |  |  |                                                 |  |
| Is there access to other parts of the building? no yes, explain;<br>OVERALL SEATING INFORMATION:<br>Total number of tables? Total table seats? |                                         |  |  |  |                                                 |  |
|                                                                                                                                                |                                         |  |  |  | Total number of bars? Total bar seats? O        |  |
|                                                                                                                                                |                                         |  |  |  | Total number of "other" seats? please explain : |  |
| Total OVERALL number of seats in Premises : 20                                                                                                 |                                         |  |  |  |                                                 |  |
| BARS:                                                                                                                                          |                                         |  |  |  |                                                 |  |
| ow many *stand-up bars / bar seats are being applied for on the premises? Bars Seats_0                                                         |                                         |  |  |  |                                                 |  |
| How many service bars are being applied for on the premises?                                                                                   | 0                                       |  |  |  |                                                 |  |
| Any food counters? V no yes, describe :                                                                                                        | _                                       |  |  |  |                                                 |  |
| For Alterations and Upgrades:                                                                                                                  |                                         |  |  |  |                                                 |  |
| ease describe all current and existing bars / bar seats and specific changes:                                                                  |                                         |  |  |  |                                                 |  |
| A stand-up bar is any bar or counter (whether seating or not) over<br>ay for and receive food and alcoholic beverages.                         | which a member of the public can order  |  |  |  |                                                 |  |
| ROPOSED METHOD OF OPERATION:                                                                                                                   |                                         |  |  |  |                                                 |  |
|                                                                                                                                                |                                         |  |  |  |                                                 |  |
| hat type of establishment will this be? (check all that apply)                                                                                 |                                         |  |  |  |                                                 |  |
| /hat type of establishment will this be? (check all that apply)<br>BarBar & FoodRestaurantClub/ CabaretH                                       |                                         |  |  |  |                                                 |  |