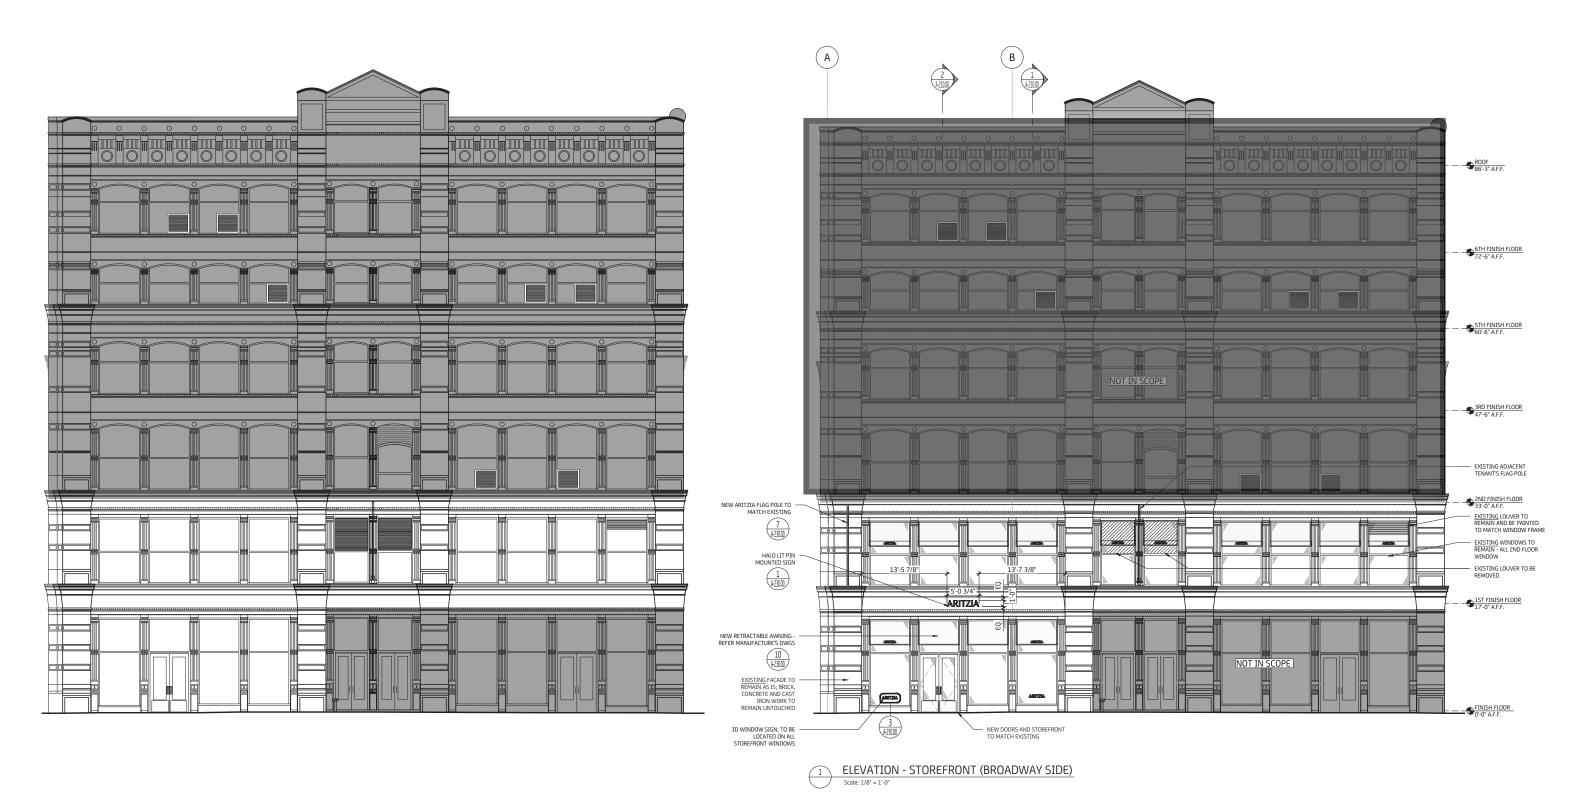

N FOR LOCATIONS



**Storefront Vinyl Signage** 



**Mini Storefront Window Signs** 



REVERSE CUT VINVL
MINI SIGN MOUNTED
ON INSIDE FACE OF
WINDOW GLASS

STORE SIDE

1/4" THICK BRASS SIGN WITH POLISHED FACES
AND EDGE, SECURED TO EXTERIOR FACE OF THE
GLAZING USING UV GLUE

EXTERIOR SIDE

SECTION

**Elevation - Storefront Mini Window Signs** 

**Section - Storefront Mini Window Signs** 

#### **Proposed Sign Detail**



### **Proposed Exterior Awnings**



**Existing Exterior** 



**Proposed Exterior** 



2 ELEVATION - STOREFRONT (CROSBY STREET SIDE)
Soak 376" - 170"

#### **560 Broadway Rear Proposed Elevations**



#### **Existing Exterior**



#### **Proposed Exterior**

**Existing & Proposed Building South Facing Elevation** 

#### **Existing Exterior**

#### **Proposed Exterior**



**Existing & Proposed Building East Facing Elevation** 

#### **Existing Exterior**

# 

#### **Proposed Exterior**



**Existing & Proposed Building West Facing Elevation**