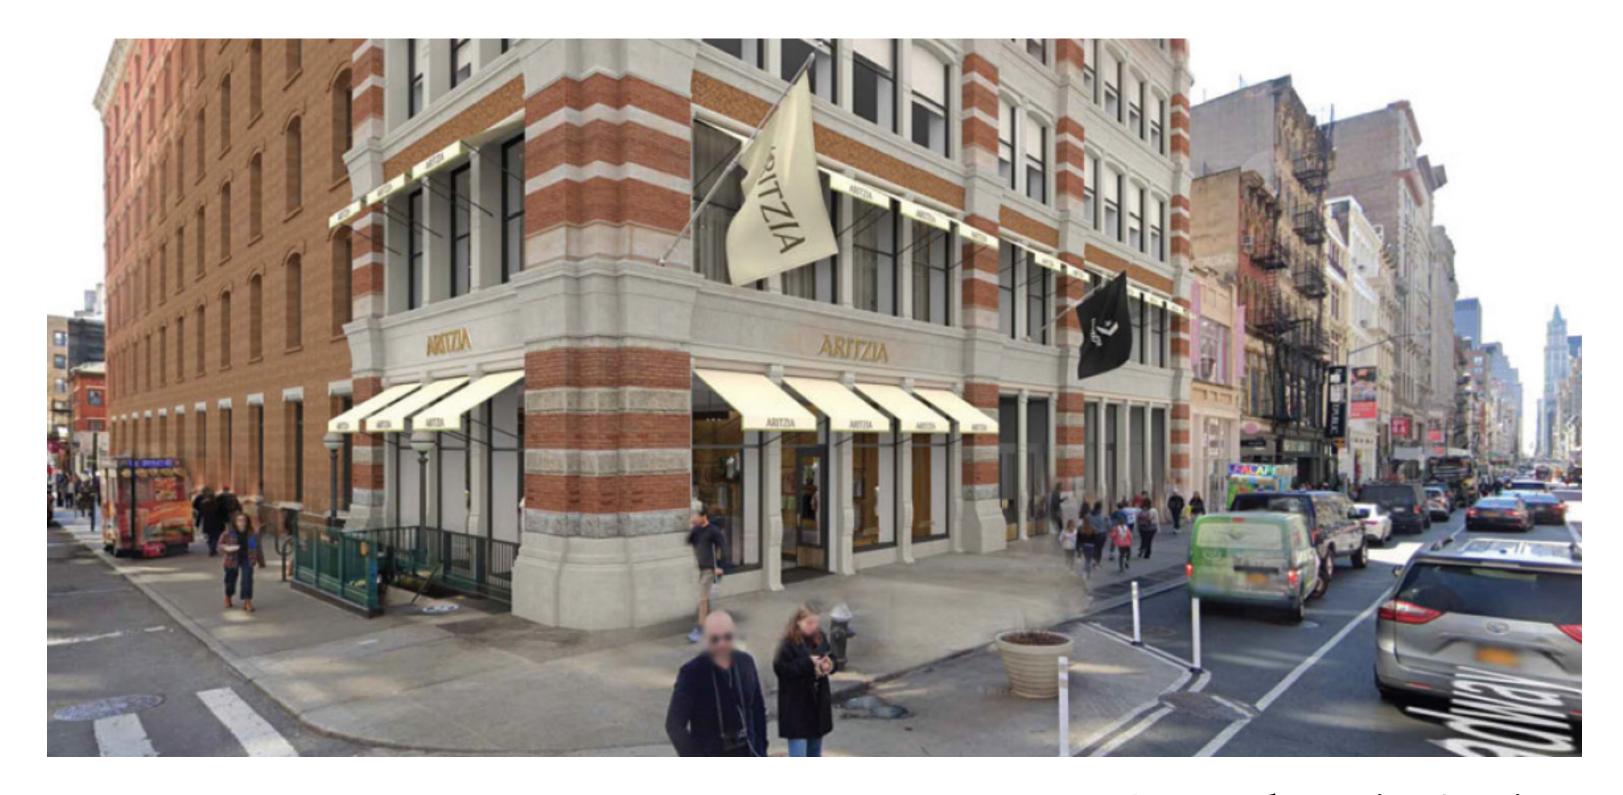

#### **Proposed Exterior Flag**

South Facing Facade

Window Louvers to move west by one window

East Facing Facade

Louvers to be added to windows in exterior cafe and removed from existing spaces

West Facing Facade