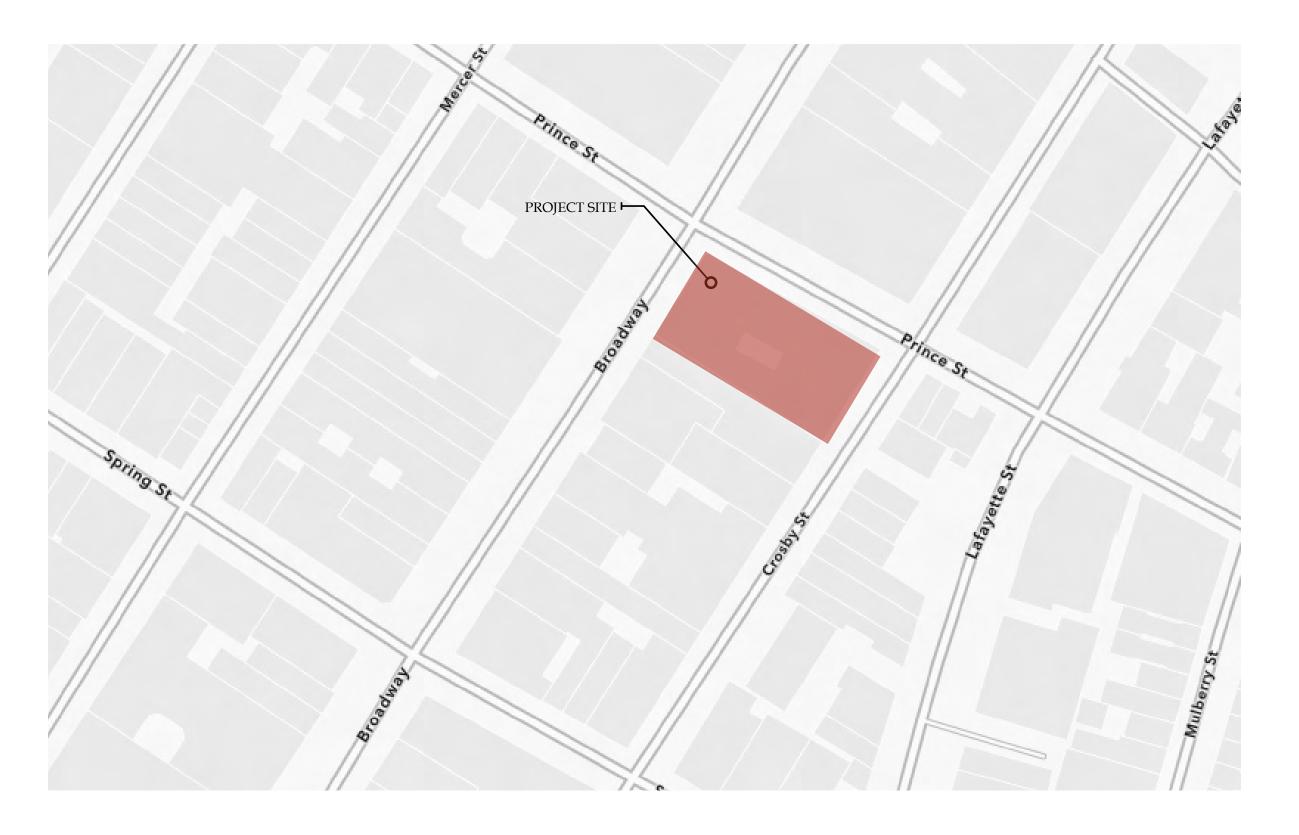

## Aritzia 560 Broadway

Aritzia

**Acheson Doyle Partners - Preservation Consultant** 

**Block: 497** 

Lot: 18

Landmarks Preservation Community Board Meeting October 9, 2023

## Aritzia 560 Broadway

- 1. History of the Site
- 2. Existing Building
- 3. Proposed Exterior Design
- 4. Proposed Development of Exterior Facade







#### **Site Location**



#### Sanborn Maps





1940 - 560 Broadway





1980 - 560 Broadway



**View From Existing Prince Street - 560 Broadway** 



560 Broadway

Converse Store with existing flag



Existing - 560 Broadway





#### Existing 560 Broadway Elevation



#### **560 Broadway Proposed Front Elevations**







35 ELEVATION - STOREFRONT (PRINCE STREET SIDE)
50de 510f - 1 07

#### **Prince Street Proposed Elevations**







#### **Proposed Exterior Flag**



South Facing Facade

Window Louvers to move west by one window



East Facing Facade

Louvers to be added to windows in exterior cafe and removed from existing spaces



West Facing Facade

Louvers to be removed and from existing window and added to new windows highlighted in green



RETRACTABLE AWINING SYSTEM, NEW