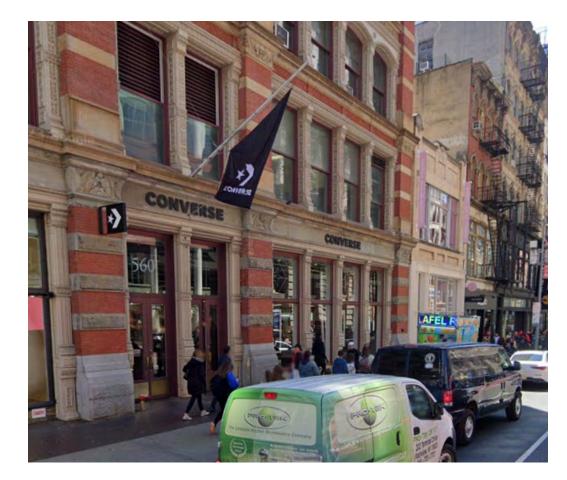

#### Sanborn Maps

1940 - 560 Broadway

1980 - 560 Broadway

**View From Existing Prince Street - 560 Broadway** 

560 Broadway

Converse Store with existing flag

Existing - 560 Broadway

#### **Proposed Exterior Flag**

South Facing Facade

Window Louvers to move west by one window

East Facing Facade

Louvers to be added to windows in exterior cafe and removed from existing spaces

West Facing Facade