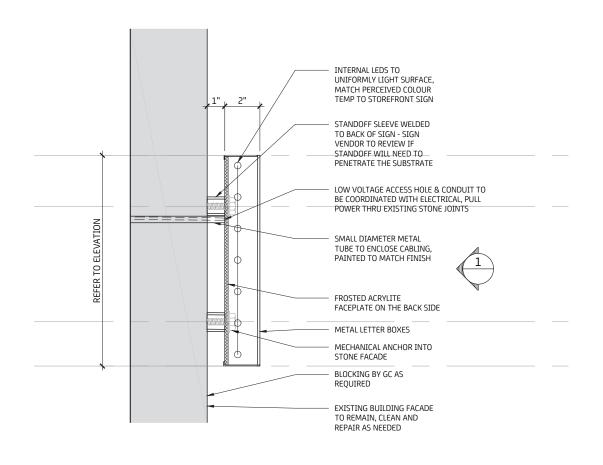

#### **Proposed Awning**

**Elevation - Pin Mounted Halo Lit Sign** 

Section Detail - Pin Mounted Halo Lit Sign

#### **Proposed Sign Detail**

ONLY LOCATED ON PRINCE STREET SIDE OF BUILDING - REFER TO ELEVATION FOR LOCATIONS

**Storefront Vinyl Signage** 

**Mini Storefront Window Signs** 

REVERSE CUT VINVL
MINI SIGN MOUNTED
ON INSIDE FACE OF
WINDOW GLASS