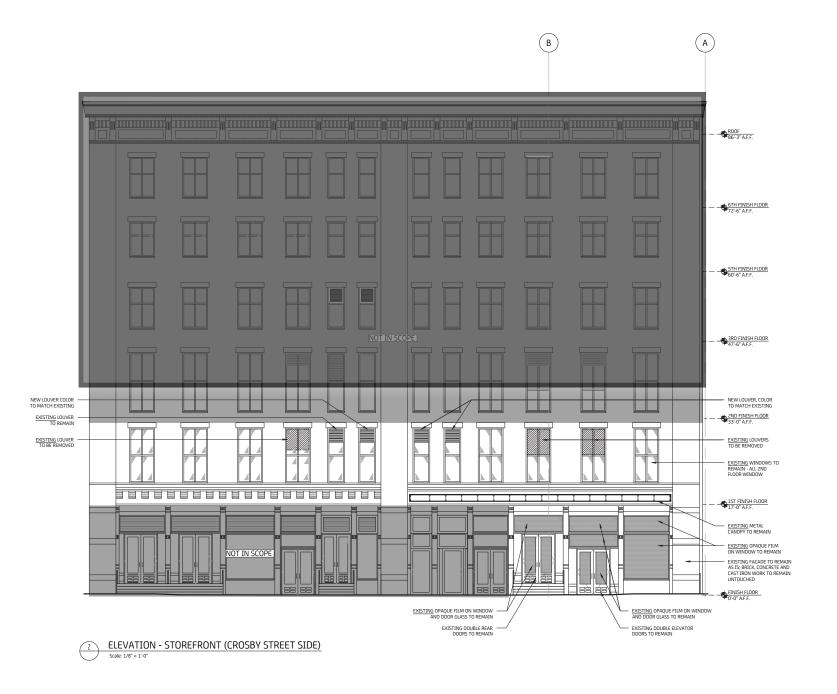

### **Proposed Exterior Awnings**

**Existing Exterior** 

**Proposed Exterior** 

2 ELEVATION - STOREFRONT (CROSBY STREET SIDE)
Soak 376" - 170"

#### **560 Broadway Rear Proposed Elevations**