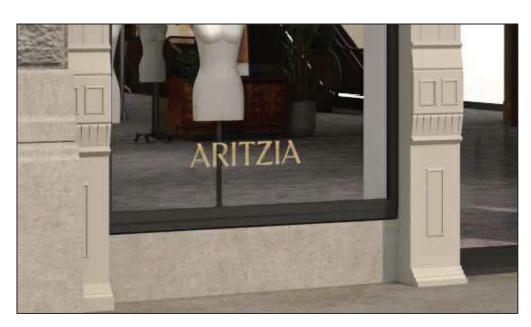

#### **Proposed Sign Detail**

ONLY LOCATED ON PRINCE STREET SIDE OF BUILDING - REFER TO ELEVATION FOR LOCATIONS

**Storefront Vinyl Signage** 

**Mini Storefront Window Signs** 

REVERSE CUT VINVL
MINI SIGN MOUNTED
ON INSIDE FACE OF
WINDOW GLASS