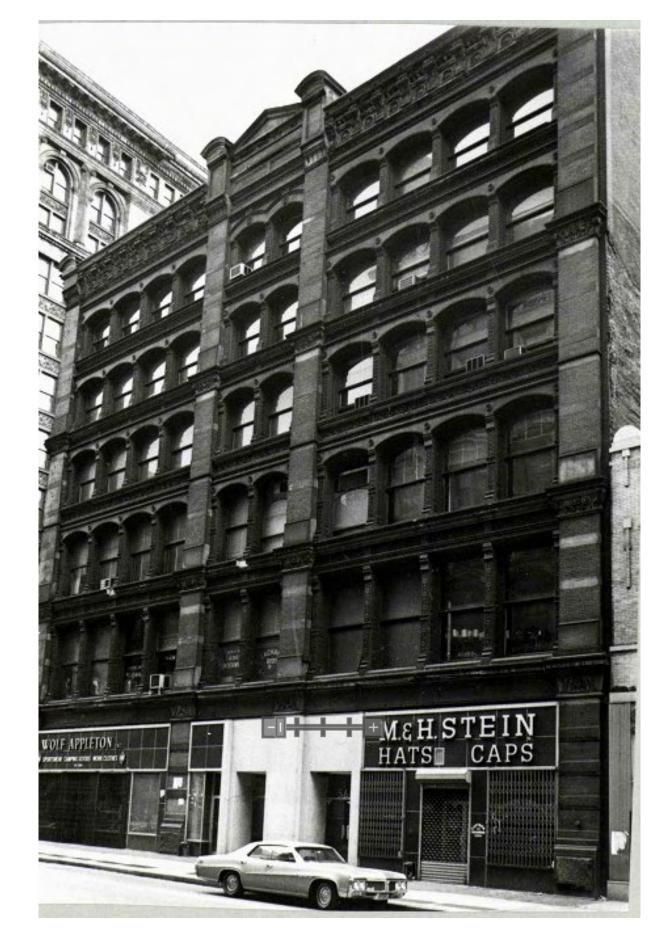

## Aritzia 560 Broadway

Aritzia

**Acheson Doyle Partners - Preservation Consultant** 

**Block: 497** 

Lot: 18

Landmarks Preservation Community Board Meeting October 9, 2023

## Aritzia 560 Broadway

- 1. History of the Site
- 2. Existing Building
- 3. Proposed Exterior Design
- 4. Proposed Development of Exterior Facade







#### **Site Location**



#### Sanborn Maps





1940 - 560 Broadway





1980 - 560 Broadway



**View From Existing Prince Street - 560 Broadway** 



560 Broadway

Converse Store with existing flag



Existing - 560 Broadway





#### Existing 560 Broadway Elevation



#### **560 Broadway Proposed Front Elevations**







35 ELEVATION - STOREFRONT (PRINCE STREET SIDE)
50de 510f - 1 07

#### **Prince Street Proposed Elevations**







#### **Proposed Exterior Flag**



South Facing Facade

Window Louvers to move west by one window



East Facing Facade

Louvers to be added to windows in exterior cafe and removed from existing spaces



West Facing Facade

Louvers to be removed and from existing window and added to new windows highlighted in green



RETRACTABLE AWINING SYSTEM, NEW AWNINGS TO TIE INTO WINDOW FRAMES PER PREVIOUS AWNING CONNECTIONS WINDOW/DOO