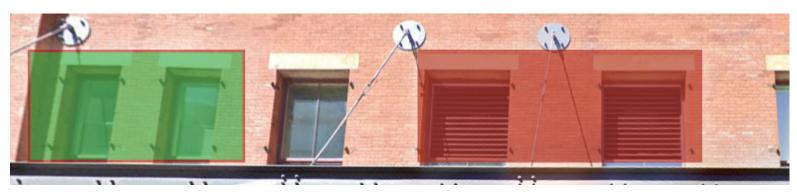

#### **Proposed Exterior Flag**

South Facing Facade

Window Louvers to move west by one window

East Facing Facade

Louvers to be added to windows in exterior cafe and removed from existing spaces

West Facing Facade

Louvers to be removed and from existing window and added to new windows highlighted in green

RETRACTABLE AWINING SYSTEM, NEW AWNINGS TO TIE INTO WINDOW FRAMES PER PREVIOUS AWNING CONNECTIONS WINDOW/DOOR ASSEMBLY WIGHTED SKIRT