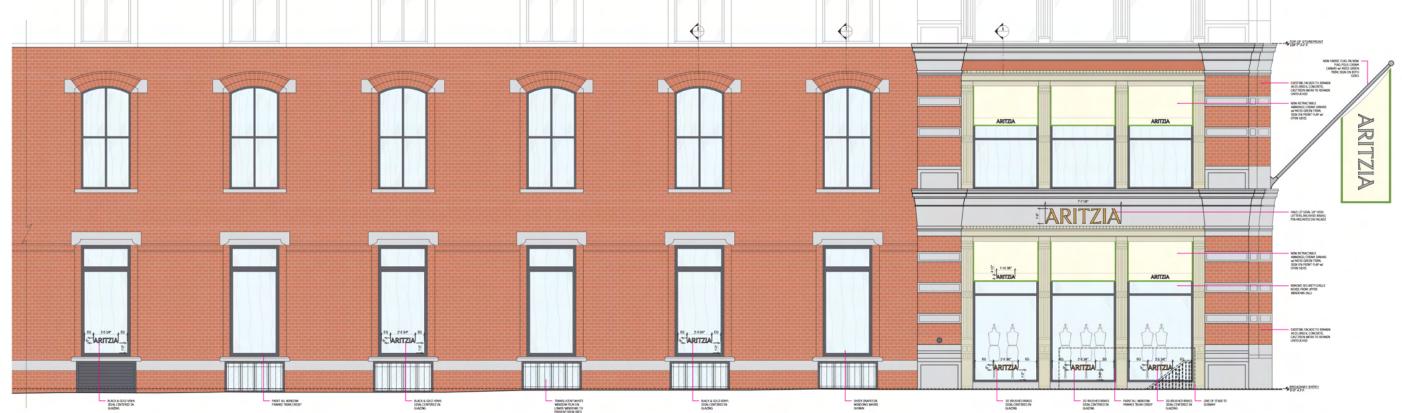

## Aritzia 560 Broadway

Aritzia

**Acheson Doyle Partners - Preservation Consultant** 

**Block: 497** 

Lot: 18

Landmarks Preservation Community Board Meeting October 9, 2023

## Aritzia 560 Broadway

- 1. History of the Site
- 2. Existing Building
- 3. Proposed Exterior Design
- 4. Proposed Development of Exterior Facade







#### **Site Location**



#### Sanborn Maps





1940 - 560 Broadway





1980 - 560 Broadway



**View From Existing Prince Street - 560 Broadway** 



560 Broadway

Converse Store with existing flag



Existing - 560 Broadway





#### Existing 560 Broadway Elevation



#### **560 Broadway Proposed Front Elevations**







35 ELEVATION - STOREFRONT (PRINCE STREET SIDE)
50de 510f - 1 07

#### **Prince Street Proposed Elevations**







#### **Proposed Exterior Flag**



South Facing Facade

Window Louvers to move west by one window



East Facing Facade

Louvers to be added to windows in exterior cafe and removed from existing spaces



West Facing Facade

Louvers to be removed and from existing window and added to new windows highlighted in green



RETRACTABLE AWINING SYSTEM, NEW AWNINGS TO TIE INTO WINDOW FRAMES PER PREVIOUS AWNING CONNECTIONS WINDOW/DOOR ASSEMBLY WIGHTED SKIRT

**Section Detail Window Awning** 

**Section Detail Storefront Awning** 

#### **Proposed Awning**





**Elevation - Pin Mounted Halo Lit Sign** 

Section Detail - Pin Mounted Halo Lit Sign

#### **Proposed Sign Detail**

ONLY