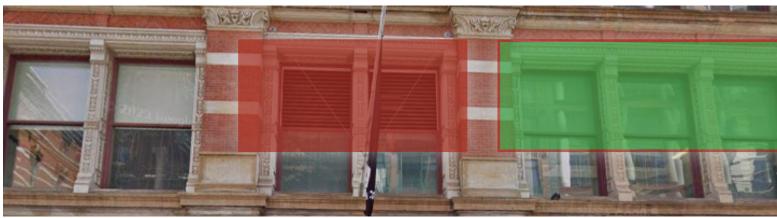

#### **Proposed Exterior Flag**

South Facing Facade

Window Louvers to move west by one window

East Facing Facade

Louvers to be added to windows in exterior cafe and removed from existing spaces

West Facing Facade