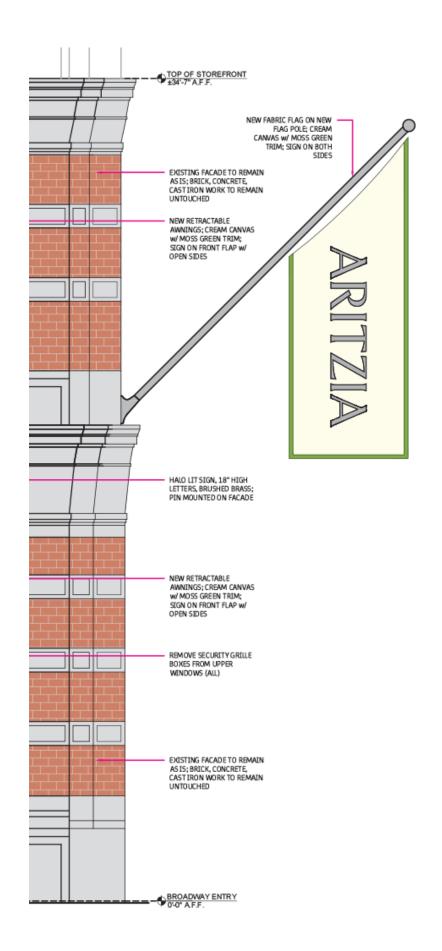

#### **Proposed Exterior Flag**

South Facing Facade

Window Louvers to move west by one window

East Facing Facade

Louvers to be added to windows in exterior cafe and removed from existing spaces

West Facing Facade

Louvers to be removed and from existing window and added to new windows highlighted in green

RETRACTABLE AWINING SYSTEM, NEW AWNINGS TO TIE INTO WINDOW FRAMES PER PREVIOUS AWNING CONNECTIONS WINDOW/DOOR ASSEMBLY WIGHTED SKIRT