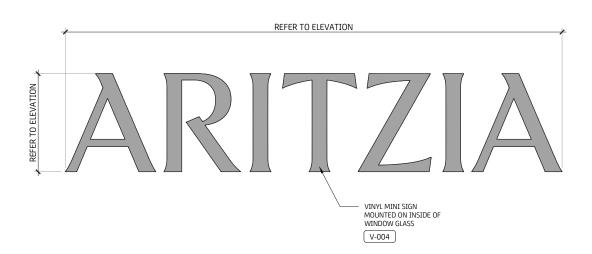

#### **Proposed Sign Detail**

ONLY LOCATED ON PRINCE STREET SIDE OF BUILDING - REFER TO ELEVATION FOR LOCATIONS

**Storefront Vinyl Signage** 

**Mini Storefront Window Signs** 

REVERSE CUT VINVL
MINI SIGN MOUNTED
ON INSIDE FACE OF
WINDOW GLASS

STORE SIDE

1/4" THICK BRASS SIGN WITH POLISHED FACES
AND EDGE, SECURED TO EXTERIOR FACE OF THE
GLAZING USING UV GLUE

EXTERIOR SIDE

SECTION

**Elevation - Storefront Mini Window Signs** 

**Section - Storefront Mini Window Signs** 