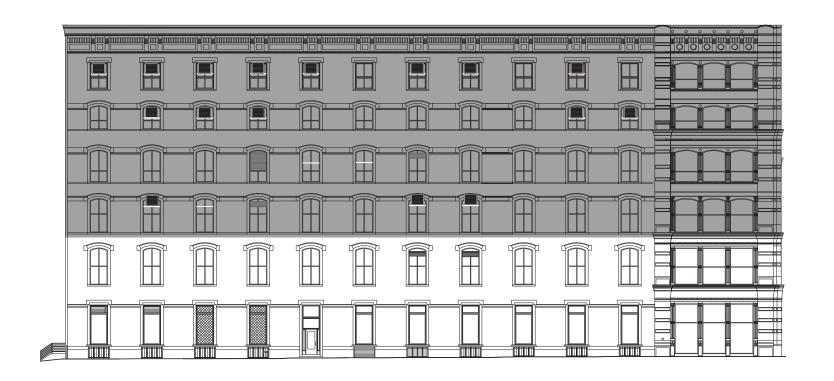

- Pin Mounted Halo Lit Sign** 

Section Detail - Pin Mounted Halo Lit Sign

#### **Proposed Sign Detail**

ONLY LOCATED ON PRINCE STREET SIDE OF BUILDING - REFER TO ELEVATION FOR LOCATIONS



**Storefront Vinyl Signage** 



**Mini Storefront Window Signs** 



REVERSE CUT VINVL
MINI SIGN MOUNTED
ON INSIDE FACE OF
WINDOW GLASS

STORE SIDE

1/4" THICK BRASS SIGN WITH POLISHED FACES
AND EDGE, SECURED TO EXTERIOR FACE OF THE
GLAZING USING UV GLUE

EXTERIOR SIDE

SECTION

**Elevation - Storefront Mini Window Signs** 

**Section - Storefront Mini Window Signs** 

#### **Proposed Sign Detail**



### **Proposed Exterior Awnings**



**Existing Exterior** 



**Proposed Exterior** 



2 ELEVATION - STOREFRONT (CROSBY STREET SIDE)
Soak 376" - 170"

#### **560 Broadway Rear Proposed Elevations**



#### **Existing Exterior**



#### **Proposed Exterior**

**Existing & Proposed Building South Facing Elevation** 

#### **Existing Exterior**

#### **Proposed Exterior**



**Existing & Proposed Building East Facing Elevation** 

#### **Existing Exterior**

# 

#### **Proposed Exterior**



**Existing & Proposed Building West Facing Elevation**