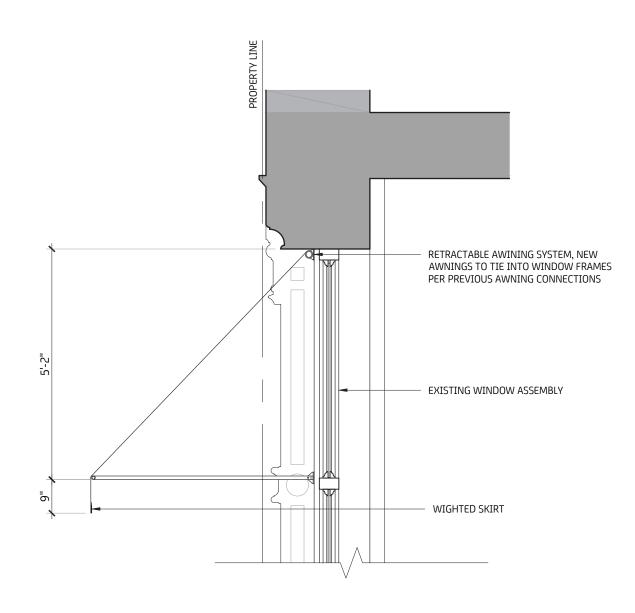

Louvers to be removed and from existing window and added to new windows highlighted in green

RETRACTABLE AWINING SYSTEM, NEW AWNINGS TO TIE INTO WINDOW FRAMES PER PREVIOUS AWNING CONNECTIONS WINDOW/DOOR ASSEMBLY WIGHTED SKIRT

**Section Detail Window Awning** 

**Section Detail Storefront Awning** 