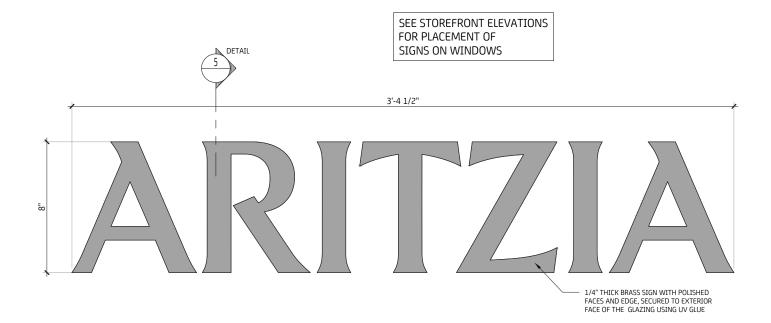

#### **Proposed Sign Detail**

ONLY LOCATED ON PRINCE STREET SIDE OF BUILDING - REFER TO ELEVATION FOR LOCATIONS

**Storefront Vinyl Signage** 

**Mini Storefront Window Signs** 

REVERSE CUT VINVL
MINI SIGN MOUNTED
ON INSIDE FACE OF
WINDOW GLASS

STORE SIDE

1/4" THICK BRASS SIGN WITH POLISHED FACES
AND EDGE, SECURED TO EXTERIOR FACE OF THE
GLAZING USING UV GLUE

EXTERIOR SIDE

SECTION

**Elevation - Storefront Mini Window Signs** 

**Section - Storefront Mini Window Signs** 