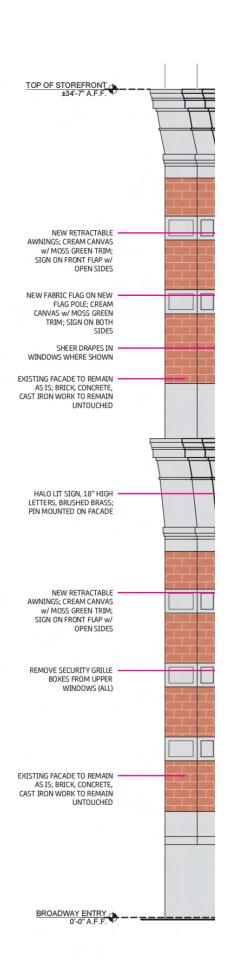

#### **Proposed Exterior Flag**

South Facing Facade

Window Louvers to move west by one window

East Facing Facade

Louvers to be added to windows in exterior cafe and removed from existing spaces

West Facing Facade

Louvers to be removed and from existing window and added to new windows highlighted in green

RETRACTABLE AWINING SYSTEM, NEW AWNINGS TO TIE INTO WINDOW FRAMES PER PREVIOUS AWNING CONNECTIONS WINDOW/DOOR ASSEMBLY WIGHTED SKIRT

**Section Detail Window Awning** 

**Section Detail Storefront Awning** 

#### **Proposed Awning**

**Elevation - Pin Mounted Halo Lit Sign** 

Section Detail - Pin Mounted Halo Lit Sign