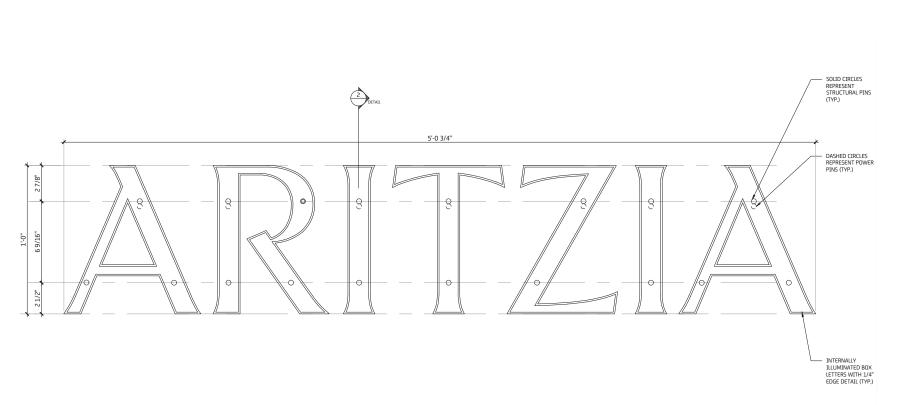

#### **Proposed Awning**

**Elevation - Pin Mounted Halo Lit Sign** 

Section Detail - Pin Mounted Halo Lit Sign

#### **Proposed Sign Detail**

ONLY LOCATED ON PRINCE STREET SIDE OF BUILDING - REFER TO ELEVATION FOR LOCATIONS

**Storefront Vinyl Signage** 

**Mini Storefront Window Signs** 

REVERSE CUT VINVL
MINI SIGN MOUNTED
ON INSIDE FACE OF
WINDOW GLASS