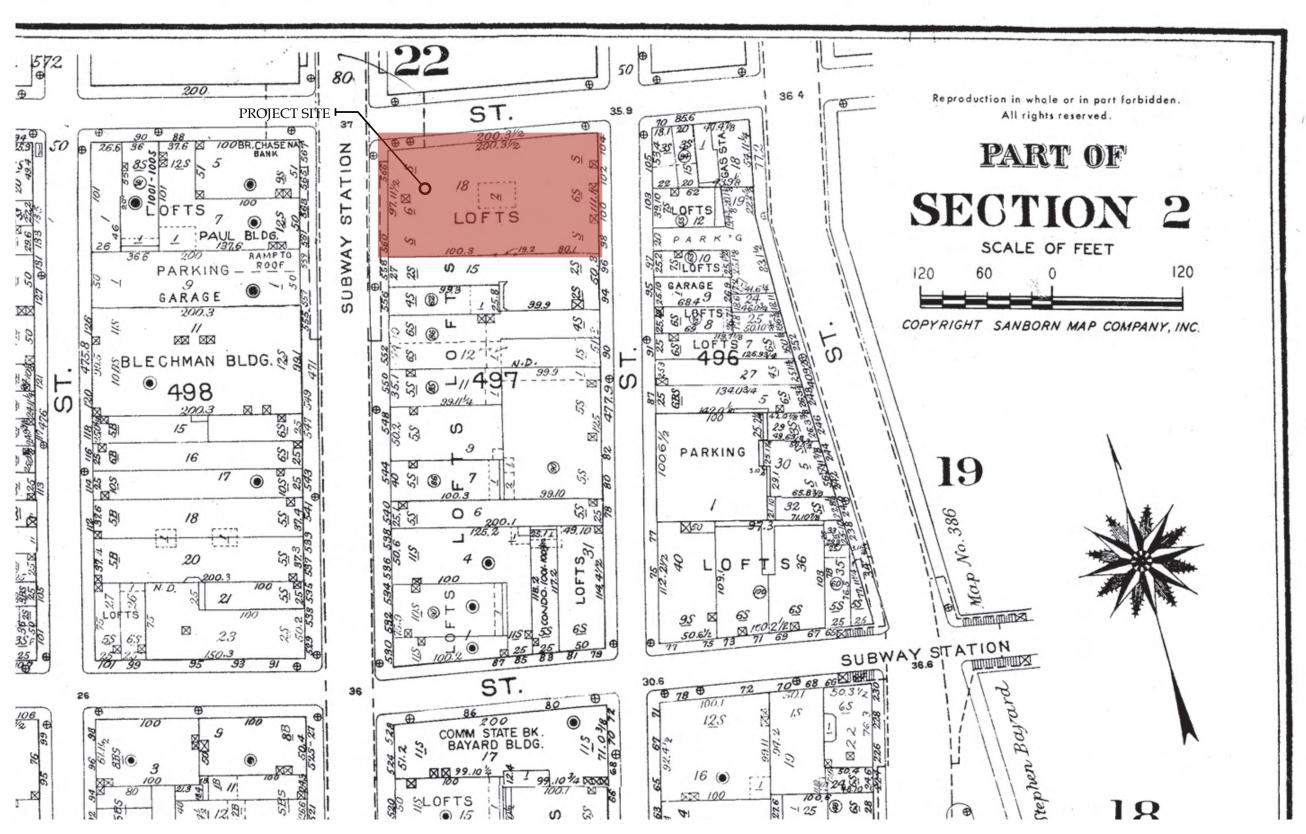

#### Sanborn Maps

1940 - 560 Broadway

1980 - 560 Broadway

**View From Existing Prince Street - 560 Broadway** 

560 Broadway

Converse Store with existing flag

Existing - 560 Broadway