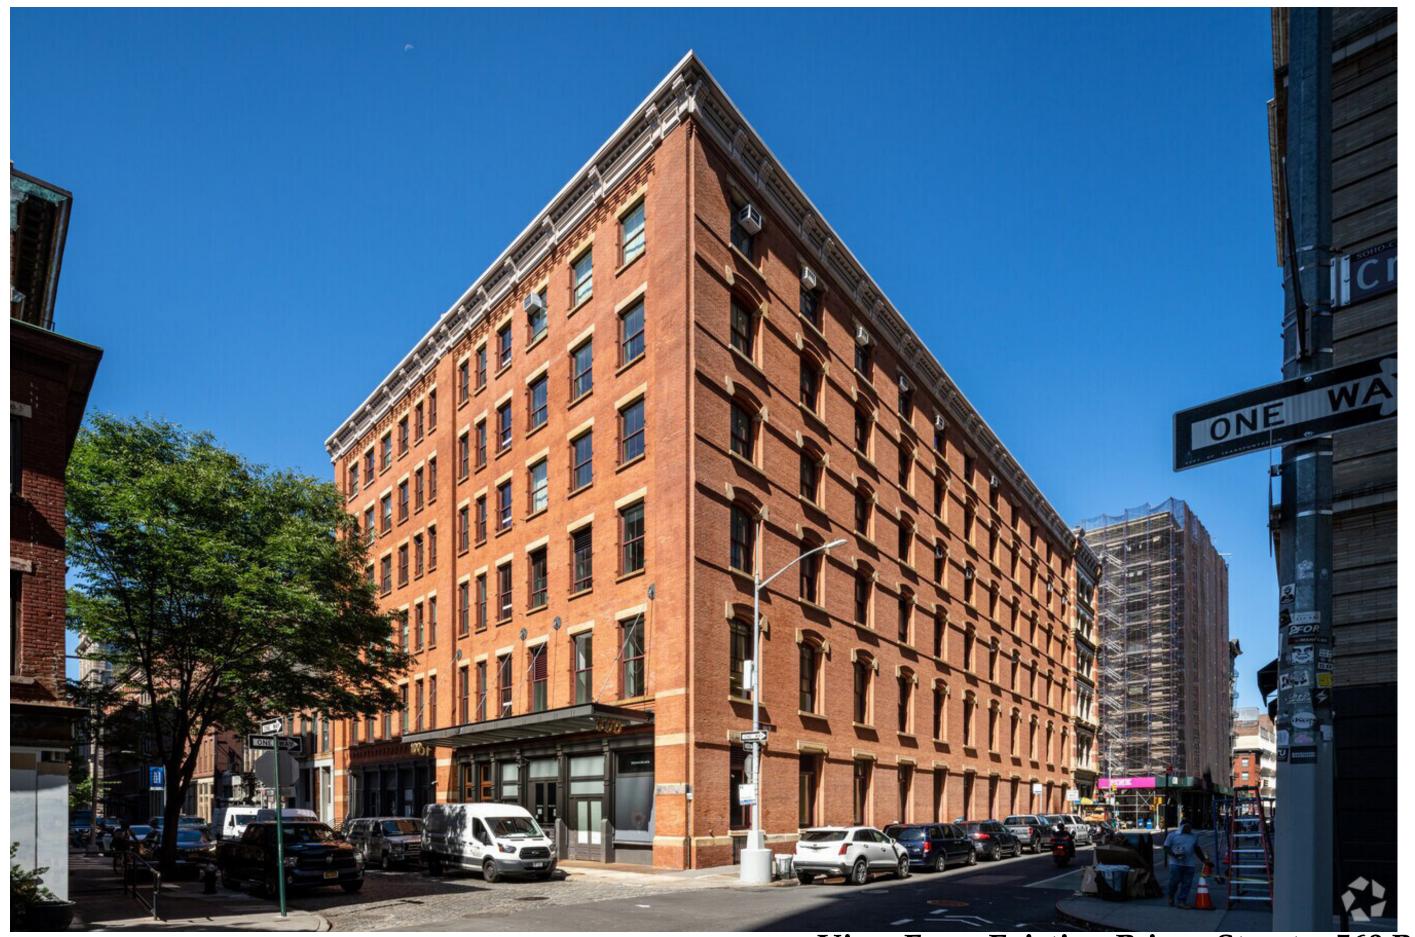

## Aritzia 560 Broadway

Aritzia

**Acheson Doyle Partners - Preservation Consultant** 

**Block: 497** 

Lot: 18

Landmarks Preservation Community Board Meeting October 9, 2023

## Aritzia 560 Broadway

- 1. History of the Site
- 2. Existing Building
- 3. Proposed Exterior Design
- 4. Proposed Development of Exterior Facade







#### **Site Location**



#### Sanborn Maps





1940 - 560 Broadway





1980 - 560 Broadway



**View From Existing Prince Street - 560 Broadway** 



560 Broadway

Converse Store with existing flag



Existing - 560 Broadway





#### Existing 560 Broadway Elevation



#### **560 Broadway Proposed Front Elevations**







35 ELEVATION - STOREFRONT (PRINCE STREET SIDE)
50de 510f - 1 07

#### **Prince Street Proposed Elevations**







#### **Proposed Exterior Flag**



South Facing Facade

Window Louvers to move west by one window



East Facing Facade

Louvers to be added to windows in exterior cafe and removed from existing spaces



West Facing Facade

Louvers to be removed and from existing window and added to new windows highlighted in green



RETRACTABLE AWINING SYSTEM, NEW AWNINGS TO TIE INTO WINDOW FRAMES PER PREVIOUS AWNING CONNECTIONS WINDOW/DOOR ASSEMBLY WIGHTED SKIR