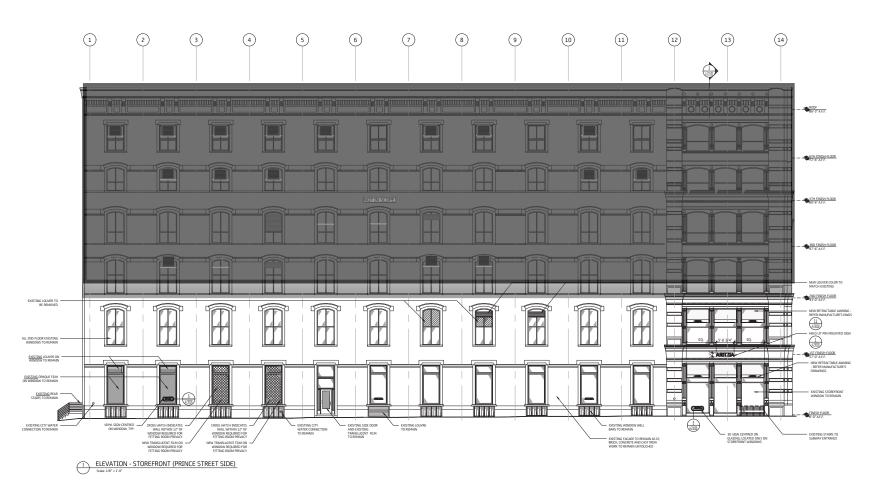

#### **560 Broadway Proposed Front Elevations**

35 ELEVATION - STOREFRONT (PRINCE STREET SIDE)
50de 510f - 1 07

#### **Prince Street Proposed Elevations**