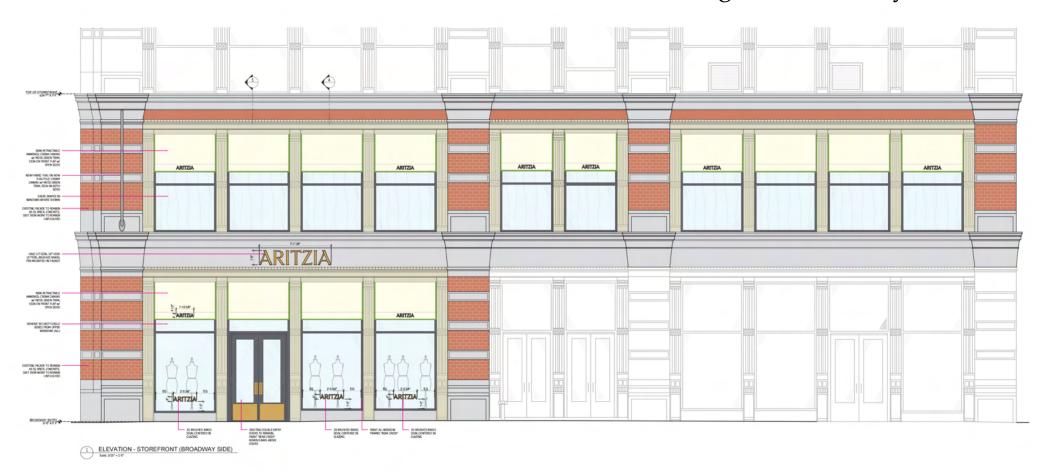

#### **560 Broadway Proposed Front Elevations**

35 ELEVATION - STOREFRONT (PRINCE STREET SIDE)
50de 510f - 1 07