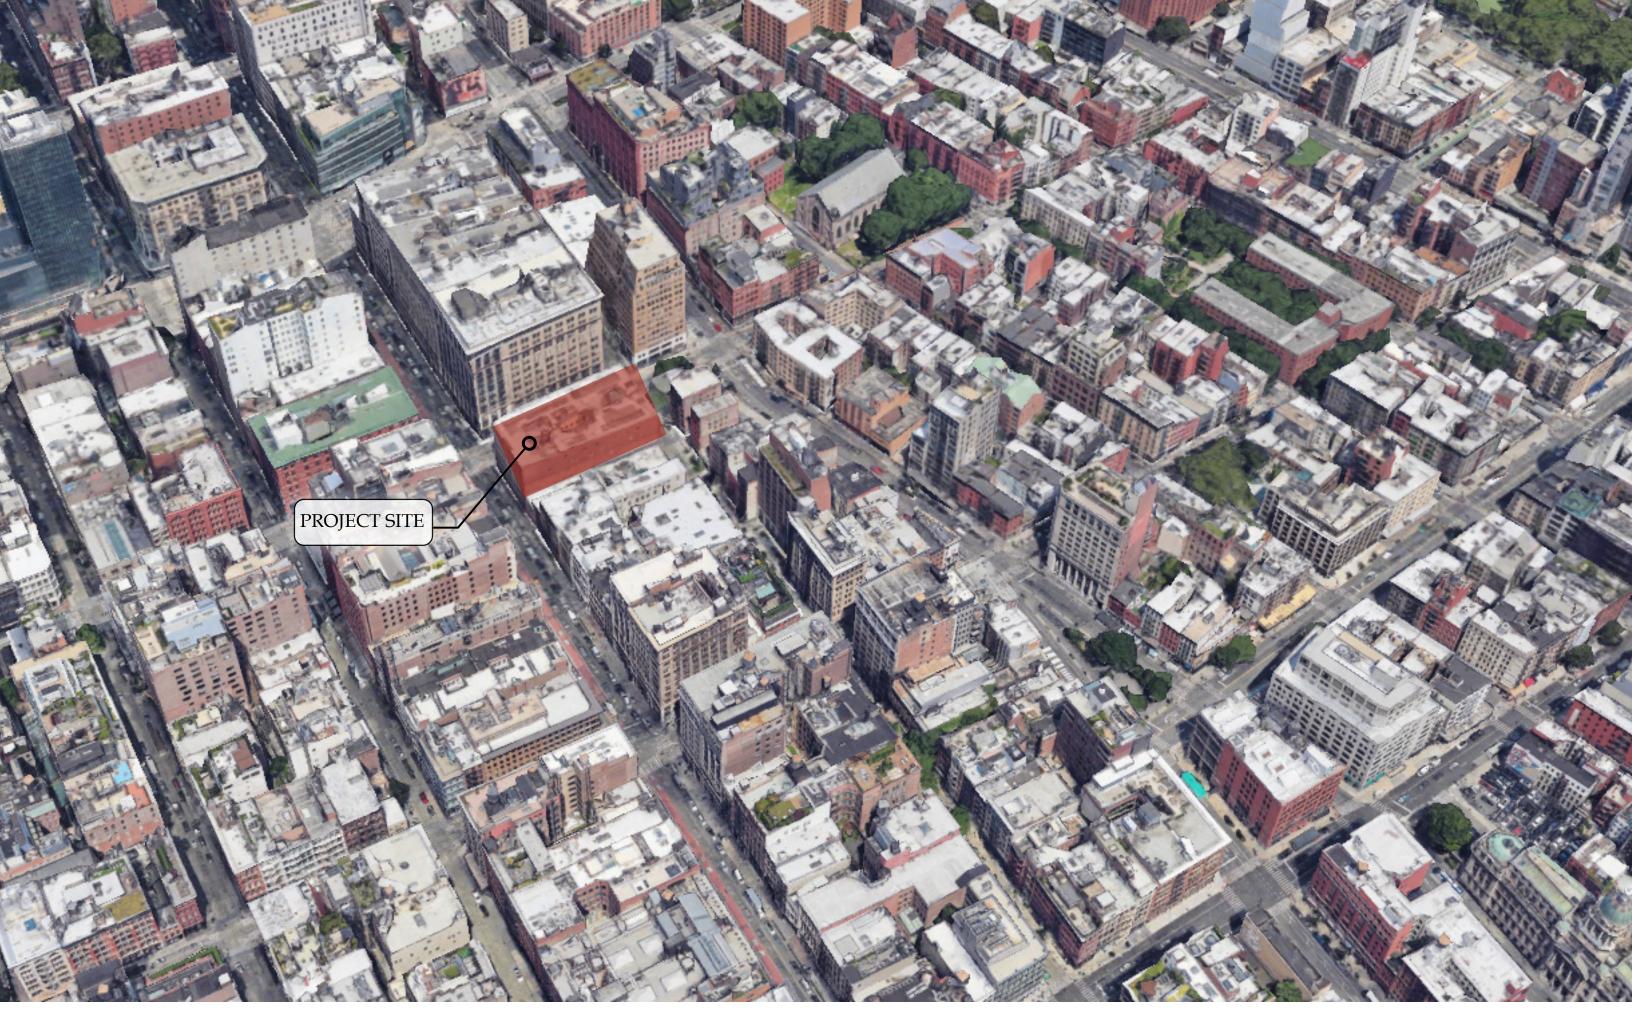

## Aritzia 560 Broadway

Aritzia

**Acheson Doyle Partners - Preservation Consultant** 

**Block: 497** 

Lot: 18

Landmarks Preservation Community Board Meeting October 9, 2023

## Aritzia 560 Broadway

- 1. History of the Site
- 2. Existing Building
- 3. Proposed Exterior Design
- 4. Proposed Development of Exterior Facade







#### **Site Location**



#### Sanborn Maps





1940 - 560 Broadway





1980 - 560 Broadway



**View From Existing Prince Street - 560 Broadway** 



560 Broadway

Converse Store with existing flag



Existing - 560 Broadway





#### Existing 560 Broadway Elevation



#### **560 Broadway Proposed Front Elevations**







35 ELEVATION - STOREFRONT (PRINCE STREET SIDE)
50de 510f - 1 07

#### **Prince Street Proposed Elevations**







#### **Proposed Exterior Flag**



South Facing Facade

Window Louvers to move west by one window



East Facing Facade

Louvers to be added to windows in exterior cafe and removed from existing spaces



West Facing Facade

Louvers to be removed and from existing window and added to new windows highlighted in green



RETRACTABLE AWINING SYSTEM, NE