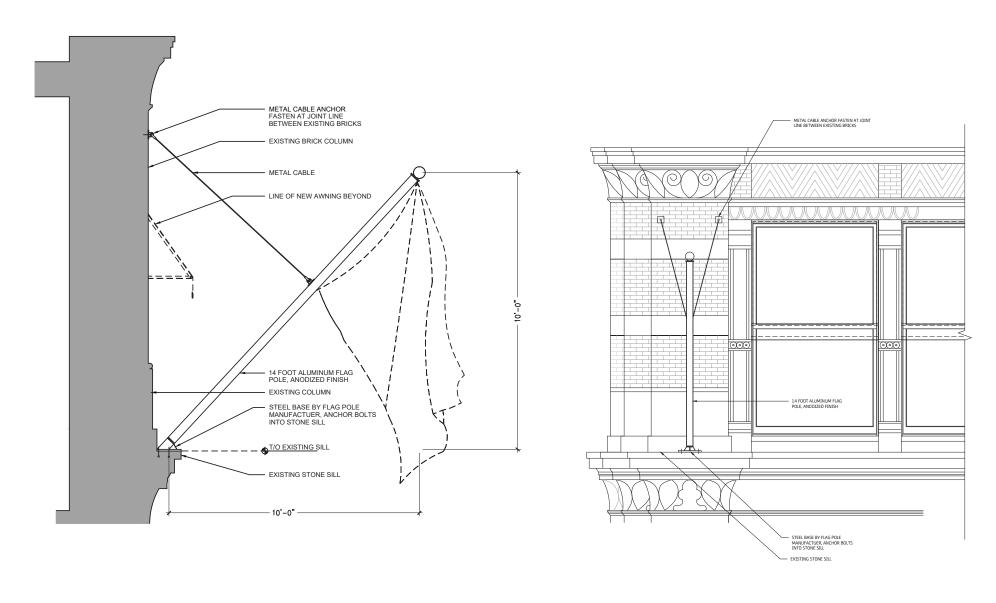

#### **Proposed Exterior Flag**

South Facing Facade

Window Louvers to move west by one window

East Facing Facade

Louvers to be added to windows in exterior cafe and removed from existing spaces

West Facing Facade