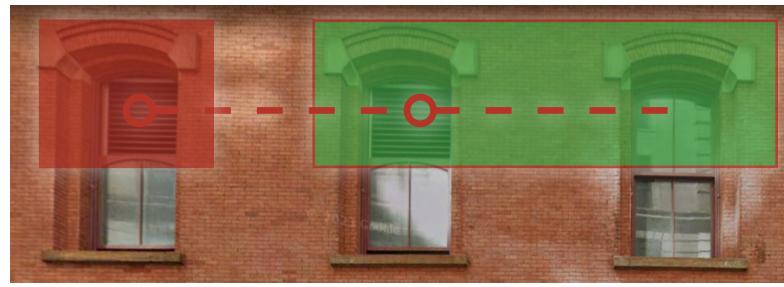

#### **Proposed Exterior Flag**

South Facing Facade

Window Louvers to move west by one window

East Facing Facade

Louvers to be added to windows in exterior cafe and removed from existing spaces

West Facing Facade