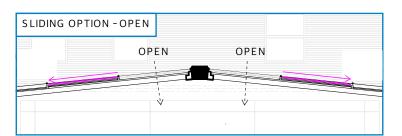

### INTERIOR OF PREMISES:

What is the total licensed square footage of the premises? 9,000 SQ. FEET.

NOTE:SUB CELLAR IS STORAGE AND EMPLOYEES ONLY; NO

| PATRON ACCESS                                                                                                                                                |
|--------------------------------------------------------------------------------------------------------------------------------------------------------------|
| If more than one floor, please specify square footage by floors:  GR. FLOOR 4.200 FT; CELLAR 2.700 FT; SUB CELLAR 1,000 FT; COURTYARD 1,000 FEET             |
| If there is a sidewalk café, rear yard, rooftop, or outside space, what is the square footage of the area?                                                   |
| COURT YARD; 1000 SQ FT; GLASS COVER OVER THE COURTYARD WITH SKY LIGHTS THAT WILL ONLY BE OPENED WHEN WEATHER PERMITS                                         |
| If more than one floor, what is the access between floors? STAIRS/ELEVATOR                                                                                   |
| How many entrances are there? 3 How many exits? 3 How many bathrooms ? 2                                                                                     |
| Is there access to other parts of the building? no _X_ yes, explain: egress and a common hallway                                                             |
| OVERALL SEATING INFORMATION:                                                                                                                                 |
| Total number of tables? 45 Total table seats? 234                                                                                                            |
| Total number of bars? 1 Total bar seats? 14                                                                                                                  |
| Total number of "other" seats? 12 please explain : 1 SUSHI BAR WITH 12 SEATS                                                                                 |
| Total OVERALL number of seats in Premises : 260                                                                                                              |
| BARS:                                                                                                                                                        |
| How many *stand-up bars / bar seats are being applied for on the premises? Bars Seats                                                                        |
| How many service bars are being applied for on the premises?                                                                                                 |
| Any food counters? no _X_ yes, describe : 1 SUSHI COUNTER                                                                                                    |
| For Alterations and Upgrades:                                                                                                                                |
| Please describe all current and existing bars / bar seats and specific changes: N/A                                                                          |
| * A stand-up bar is any bar or counter (whether seating or not) over which a member of the public can orde pay for and receive food and alcoholic beverages. |
| PROPOSED METHOD OF OPERATION:                                                                                                                                |
| What type of establishment will this be? (check all that apply)                                                                                              |
| Bar Bar & Food X Restaurant Club/ Cabaret Hotel Other:                                                                                                       |