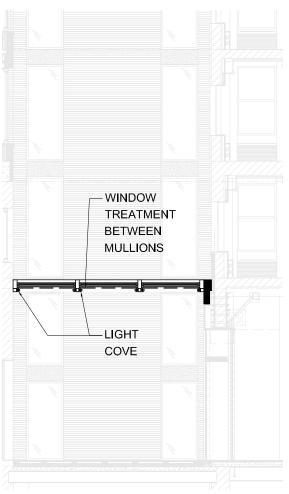

### INTERIOR OF PREMISES:

What is the total licensed square footage of the premises? 9,000 SQ. FEET.

NOTE:SUB CELLAR IS STORAGE AND EMPLOYEES ONLY; NO

| PATRON ACCESS                                                                                                                                                |
|--------------------------------------------------------------------------------------------------------------------------------------------------------------|
| If more than one floor, please specify square footage by floors:  GR. FLOOR 4.200 FT; CELLAR 2.700 FT; SUB CELLAR 1,000 FT; COURTYARD 1,000 FEET             |
| If there is a sidewalk café, rear yard, rooftop, or outside space, what is the square footage of the area?                                                   |
| COURT YARD; 1000 SQ FT; GLASS COVER OVER THE COURTYARD WITH SKY LIGHTS THAT WILL ONLY BE OPENED WHEN WEATHER PERMITS                                         |
| If more than one floor, what is the access between floors? STAIRS/ELEVATOR                                                                                   |
| How many entrances are there? 3 How many exits? 3 How many bathrooms ? 2                                                                                     |
| Is there access to other parts of the building? no _X_ yes, explain: egress and a common hallway                                                             |
| OVERALL SEATING INFORMATION:                                                                                                                                 |
| Total number of tables? 45 Total table seats? 234                                                                                                            |
| Total number of bars? 1 Total bar seats? 14                                                                                                                  |
| Total number of "other" seats? 12 please explain : 1 SUSHI BAR WITH 12 SEATS                                                                                 |
| Total OVERALL number of seats in Premises : 260                                                                                                              |
| BARS:                                                                                                                                                        |
| How many *stand-up bars / bar seats are being applied for on the premises? Bars Seats                                                                        |
| How many service bars are being applied for on the premises?                                                                                                 |
| Any food counters? no _X_ yes, describe : 1 SUSHI COUNTER                                                                                                    |
| For Alterations and Upgrades:                                                                                                                                |
| Please describe all current and existing bars / bar seats and specific changes: N/A                                                                          |
| * A stand-up bar is any bar or counter (whether seating or not) over which a member of the public can orde pay for and receive food and alcoholic beverages. |
| PROPOSED METHOD OF OPERATION:                                                                                                                                |
| What type of establishment will this be? (check all that apply)                                                                                              |
| Bar Bar & Food X Restaurant Club/ Cabaret Hotel Other:                                                                                                       |