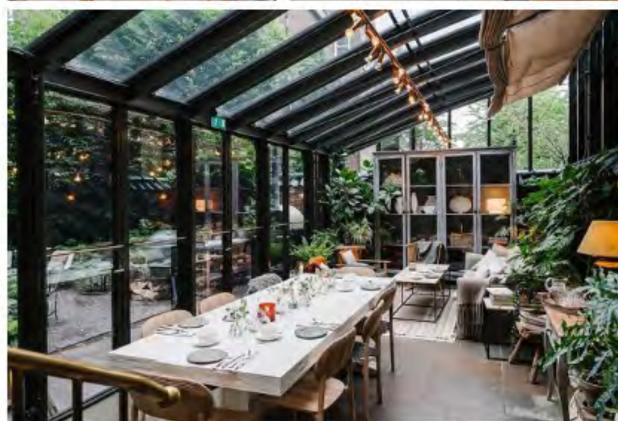

### INTERIOR OF PREMISES:

What is the total licensed square footage of the premises? 9,000 SQ. FEET.

NOTE:SUB CELLAR IS STORAGE AND EMPLOYEES ONLY; NO

| PATRON ACCESS                                                                                                                                                |
|--------------------------------------------------------------------------------------------------------------------------------------------------------------|
| If more than one floor, please specify square footage by floors:  GR. FLOOR 4.200 FT; CELLAR 2.700 FT; SUB CELLAR 1,000 FT; COURTYARD 1,000 FEET             |
| If there is a sidewalk café, rear yard, rooftop, or outside space, what is the square footage of the area?                                                   |
| COURT YARD; 1000 SQ FT; GLASS COVER OVER THE COURTYARD WITH SKY LIGHTS THAT WILL ONLY BE OPENED WHEN WEATHER PERMITS                                         |
| If more than one floor, what is the access between floors? STAIRS/ELEVATOR                                                                                   |
| How many entrances are there? 3 How many exits? 3 How many bathrooms ? 2                                                                                     |
| Is there access to other parts of the building? no _X_ yes, explain: egress and a common hallway                                                             |
| OVERALL SEATING INFORMATION:                                                                                                                                 |
| Total number of tables? 45 Total table seats? 234                                                                                                            |
| Total number of bars? 1 Total bar seats? 14                                                                                                                  |
| Total number of "other" seats? 12 please explain : 1 SUSHI BAR WITH 12 SEATS                                                                                 |
| Total OVERALL number of seats in Premises : 260                                                                                                              |
| BARS:                                                                                                                                                        |
| How many *stand-up bars / bar seats are being applied for on the premises? Bars Seats                                                                        |
| How many service bars are being applied for on the premises?                                                                                                 |
| Any food counters? no _X_ yes, describe : 1 SUSHI COUNTER                                                                                                    |
| For Alterations and Upgrades:                                                                                                                                |
| Please describe all current and existing bars / bar seats and specific changes: N/A                                                                          |
| * A stand-up bar is any bar or counter (whether seating or not) over which a member of the public can orde pay for and receive food and alcoholic beverages. |
| PROPOSED METHOD OF OPERATION:                                                                                                                                |
| What type of establishment will this be? (check all that apply)                                                                                              |
| Bar Bar & Food X Restaurant Club/ Cabaret Hotel Other:                                                                                                       |