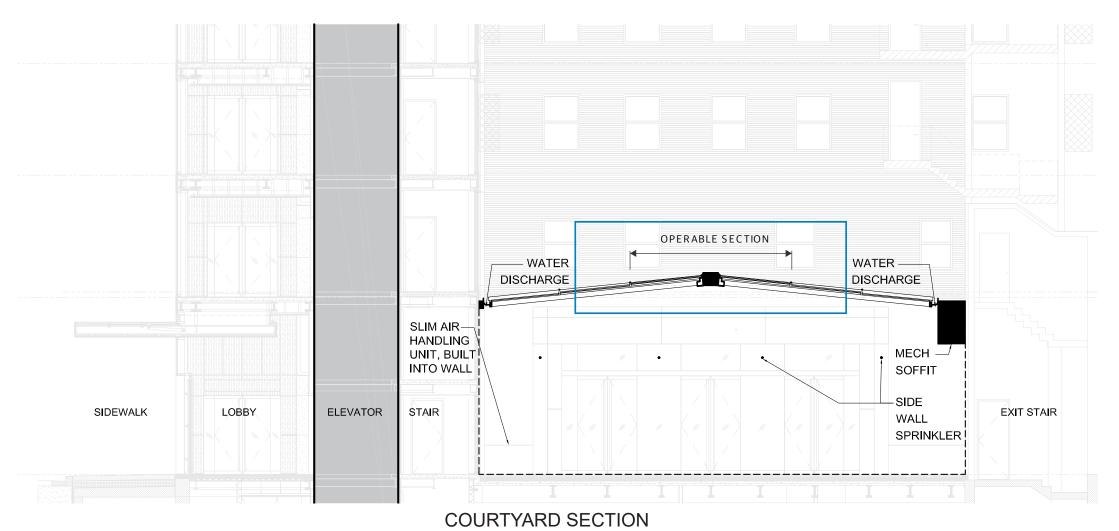

### PREMISES:

| By what righ                    | nt does the applicant have possession of the premises?                                                                                                                                       |
|---------------------------------|----------------------------------------------------------------------------------------------------------------------------------------------------------------------------------------------|
| Own 2                           | X Lease Sub-lease Binding Contract to acquire real property other:                                                                                                                           |
|                                 | ding: Residential X CommercialMixed (Res/Com) Other:                                                                                                                                         |
|                                 | loor: 6 Year Built : 1922                                                                                                                                                                    |
| Describe ne                     | ighboring buildings:                                                                                                                                                                         |
|                                 | gnation: C6-2                                                                                                                                                                                |
| Zoning Over                     | rlay or Special Designation (applicable) LI                                                                                                                                                  |
| Block and Lo                    | ot Number: 492 / 8 & 10                                                                                                                                                                      |
|                                 | emise occupy more than one building, zoning lot, tax lot or more than one floor? $	imes$ yes $\_$ n                                                                                          |
| Is the premis                   | se located in a historic district? yes _X_ no                                                                                                                                                |
| Will any outs                   | red by the LPC? yes no, please explain : N/A side area or sidewalk café be used for the sale or consumption of alcoholic beverages? dewalk, roof and yard space) noX yes : explain COURTYARD |
| What is the p                   | proposed Occupancy? 291                                                                                                                                                                      |
| Does the pre                    | emise currently have a valid Certificate of Occupancy (C of O) and all appropriate permits?                                                                                                  |
| no X                            | _yes CO IS PENDING - LANDLORD IS WORKING ON THIS WITH DOB                                                                                                                                    |
| If yes, what i                  | s the maximum occupancy for the premises? PENDING                                                                                                                                            |
| If yes, what is                 | s the use group for the premises? PENDING, COMMERCIAL USE                                                                                                                                    |
| If yes, is prop                 | posed occupancy permitted? X yes no, explain : LANDLORD IS WORKING ON TCO                                                                                                                    |
| If your occup                   | ancy is 75 or greater, do you plan to apply for Public Assembly permit? X yesno                                                                                                              |
| Do you plan f<br>(if yes, pleas | to file for changes to the Certificate of Occupancy? X yes no e provide copy of application to the NYC DOB)                                                                                  |
| Will the façac                  | de or signage be changed from what currently exist at the premise? noX_ yes                                                                                                                  |
| (if yes, please                 | e describe: will add signage to the facade to showcase business name                                                                                                                         |

### INTERIOR OF PREMISES:

What is the total licensed square footage of the premises? 9,000 SQ. FEET.

NOTE:SUB CELLAR IS STORAGE AND EMPLOYEES ONLY; NO

| PATRON ACCESS                                                                                                                                                |
|--------------------------------------------------------------------------------------------------------------------------------------------------------------|
| If more than one floor, please specify square footage by floors:  GR. FLOOR 4.200 FT; CELLAR 2.700 FT; SUB CELLAR 1,000 FT; COURTYARD 1,000 FEET             |
| If there is a sidewalk café, rear yard, rooftop, or outside space, what is the square footage of the area?                                                   |
| COURT YARD; 1000 SQ FT; GLASS COVER OVER THE COURTYARD WITH SKY LIGHTS THAT WILL ONLY BE OPENED WHEN WEATHER PERMITS                                         |
| If more than one floor, what is the access between floors? STAIRS/ELEVATOR                                                                                   |
| How many entrances are there? 3 How many exits? 3 How many bathrooms ? 2                                                                                     |
| Is there access to other parts of the building? no _X_ yes, explain: egress and a common hallway                                                             |
| OVERALL SEATING INFORMATION:                                                                                                                                 |
| Total number of tables? 45 Total table seats? 234                                                                                                            |
| Total number of bars? 1 Total bar seats? 14                                                                                                                  |
| Total number of "other" seats? 12 please explain : 1 SUSHI BAR WITH 12 SEATS                                                                                 |
| Total OVERALL number of seats in Premises : 260                                                                                                              |
| BARS:                                                                                                                                                        |
| How many *stand-up bars / bar seats are being applied for on the premises? Bars Seats                                                                        |
| How many service bars are being applied for on the premises?                                                                                                 |
| Any food counters? no _X_ yes, describe : 1 SUSHI COUNTER                                                                                                    |
| For Alterations and Upgrades:                                                                                                                                |
| Please describe all current and existing bars / bar seats and specific changes: N/A                                                                          |
| * A stand-up bar is any bar or counter (whether seating or not) over which a member of the public can orde pay for and receive food and alcoholic beverages. |
| PROPOSED METHOD OF OPERATION:                                                                                                                                |
| What type of establishment will this be? (check all that apply)                                                                                              |
| Bar Bar & Food X Restaurant Club/ Cabaret Hotel Other:                                                                                                       |