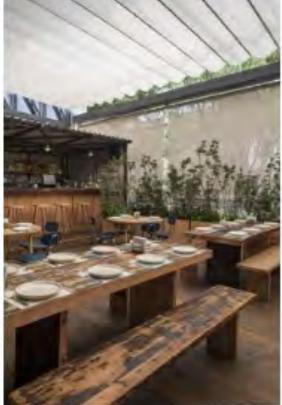

### INTERIOR OF PREMISES:

What is the total licensed square footage of the premises? 9,000 SQ. FEET.

NOTE:SUB CELLAR IS STORAGE AND EMPLOYEES ONLY; NO

| PATRON ACCESS                                                                                                                                                |
|--------------------------------------------------------------------------------------------------------------------------------------------------------------|
| If more than one floor, please specify square footage by floors:  GR. FLOOR 4.200 FT; CELLAR 2.700 FT; SUB CELLAR 1,000 FT; COURTYARD 1,000 FEET             |
| If there is a sidewalk café, rear yard, rooftop, or outside space, what is the square footage of the area?                                                   |
| COURT YARD; 1000 SQ FT; GLASS COVER OVER THE COURTYARD WITH SKY LIGHTS THAT WILL ONLY BE OPENED WHEN WEATHER PERMITS                                         |
| If more than one floor, what is the access between floors? STAIRS/ELEVATOR                                                                                   |
| How many entrances are there? 3 How many exits? 3 How many bathrooms ? 2                                                                                     |
| Is there access to other parts of the building? no _X_ yes, explain: egress and a common hallway                                                             |
| OVERALL SEATING INFORMATION:                                                                                                                                 |
| Total number of tables? 45 Total table seats? 234                                                                                                            |
| Total number of bars? 1 Total bar seats? 14                                                                                                                  |
| Total number of "other" seats? 12 please explain : 1 SUSHI BAR WITH 12 SEATS                                                                                 |
| Total OVERALL number of seats in Premises : 260                                                                                                              |
| BARS:                                                                                                                                                        |
| How many *stand-up bars / bar seats are being applied for on the premises? Bars Seats                                                                        |
| How many service bars are being applied for on the premises?                                                                                                 |
| Any food counters? no _X_ yes, describe : 1 SUSHI COUNTER                                                                                                    |
| For Alterations and Upgrades:                                                                                                                                |
| Please describe all current and existing bars / bar seats and specific changes: N/A                                                                          |
| * A stand-up bar is any bar or counter (whether seating or not) over which a member of the public can orde pay for and receive food and alcoholic beverages. |
| PROPOSED METHOD OF OPERATION:                                                                                                                                |
| What type of establishment will this be? (check all that apply)                                                                                              |
| Bar Bar & Food X Restaurant Club/ Cabaret Hotel Other:                                                                                                       |