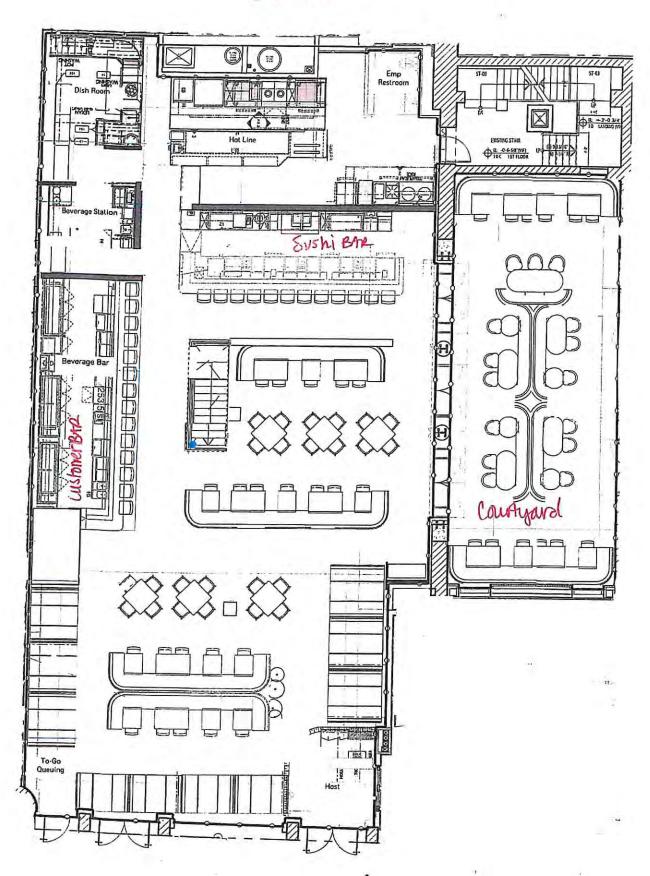

### INTERIOR OF PREMISES:

What is the total licensed square footage of the premises? 9,000 SQ. FEET.

NOTE:SUB CELLAR IS STORAGE AND EMPLOYEES ONLY; NO

| PATRON ACCESS                                                                                                                                                |
|--------------------------------------------------------------------------------------------------------------------------------------------------------------|
| If more than one floor, please specify square footage by floors:  GR. FLOOR 4.200 FT; CELLAR 2.700 FT; SUB CELLAR 1,000 FT; COURTYARD 1,000 FEET             |
| If there is a sidewalk café, rear yard, rooftop, or outside space, what is the square footage of the area?                                                   |
| COURT YARD; 1000 SQ FT; GLASS COVER OVER THE COURTYARD WITH SKY LIGHTS THAT WILL ONLY BE OPENED WHEN WEATHER PERMITS                                         |
| If more than one floor, what is the access between floors? STAIRS/ELEVATOR                                                                                   |
| How many entrances are there? 3 How many exits? 3 How many bathrooms ? 2                                                                                     |
| Is there access to other parts of the building? no _X_ yes, explain: egress and a common hallway                                                             |
| OVERALL SEATING INFORMATION:                                                                                                                                 |
| Total number of tables? 45 Total table seats? 234                                                                                                            |
| Total number of bars? 1 Total bar seats? 14                                                                                                                  |
| Total number of "other" seats? 12 please explain : 1 SUSHI BAR WITH 12 SEATS                                                                                 |
| Total OVERALL number of seats in Premises : 260                                                                                                              |
| BARS:                                                                                                                                                        |
| How many *stand-up bars / bar seats are being applied for on the premises? Bars Seats                                                                        |
| How many service bars are being applied for on the premises?                                                                                                 |
| Any food counters? no _X_ yes, describe : 1 SUSHI COUNTER                                                                                                    |
| For Alterations and Upgrades:                                                                                                                                |
| Please describe all current and existing bars / bar seats and specific changes: N/A                                                                          |
| * A stand-up bar is any bar or counter (whether seating or not) over which a member of the public can orde pay for and receive food and alcoholic beverages. |
| PROPOSED METHOD OF OPERATION:                                                                                                                                |
| What type of establishment will this be? (check all that apply)                                                                                              |
| Bar Bar & Food X Restaurant Club/ Cabaret Hotel Other:                                                                                                       |