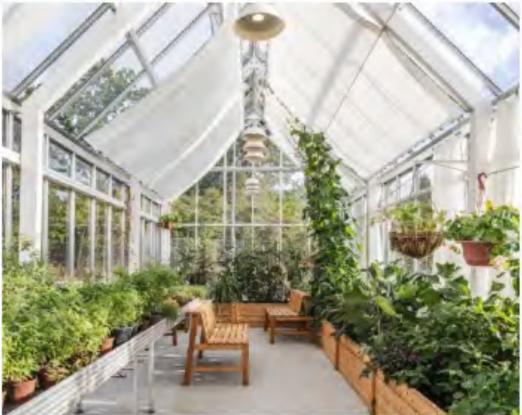

### INTERIOR OF PREMISES:

What is the total licensed square footage of the premises? 9,000 SQ. FEET.

NOTE:SUB CELLAR IS STORAGE AND EMPLOYEES ONLY; NO

| PATRON ACCESS                                                                                                                                                |
|--------------------------------------------------------------------------------------------------------------------------------------------------------------|
| If more than one floor, please specify square footage by floors:  GR. FLOOR 4.200 FT; CELLAR 2.700 FT; SUB CELLAR 1,000 FT; COURTYARD 1,000 FEET             |
| If there is a sidewalk café, rear yard, rooftop, or outside space, what is the square footage of the area?                                                   |
| COURT YARD; 1000 SQ FT; GLASS COVER OVER THE COURTYARD WITH SKY LIGHTS THAT WILL ONLY BE OPENED WHEN WEATHER PERMITS                                         |
| If more than one floor, what is the access between floors? STAIRS/ELEVATOR                                                                                   |
| How many entrances are there? 3 How many exits? 3 How many bathrooms ? 2                                                                                     |
| Is there access to other parts of the building? no _X_ yes, explain: egress and a common hallway                                                             |
| OVERALL SEATING INFORMATION:                                                                                                                                 |
| Total number of tables? 45 Total table seats? 234                                                                                                            |
| Total number of bars? 1 Total bar seats? 14                                                                                                                  |
| Total number of "other" seats? 12 please explain : 1 SUSHI BAR WITH 12 SEATS                                                                                 |
| Total OVERALL number of seats in Premises : 260                                                                                                              |
| BARS:                                                                                                                                                        |
| How many *stand-up bars / bar seats are being applied for on the premises? Bars Seats                                                                        |
| How many service bars are being applied for on the premises?                                                                                                 |
| Any food counters? no _X_ yes, describe : 1 SUSHI COUNTER                                                                                                    |
| For Alterations and Upgrades:                                                                                                                                |
| Please describe all current and existing bars / bar seats and specific changes: N/A                                                                          |
| * A stand-up bar is any bar or counter (whether seating or not) over which a member of the public can orde pay for and receive food and alcoholic beverages. |
| PROPOSED METHOD OF OPERATION:                                                                                                                                |
| What type of establishment will this be? (check all that apply)                                                                                              |
| Bar Bar & Food X Restaurant Club/ Cabaret Hotel Other:                                                                                                       |