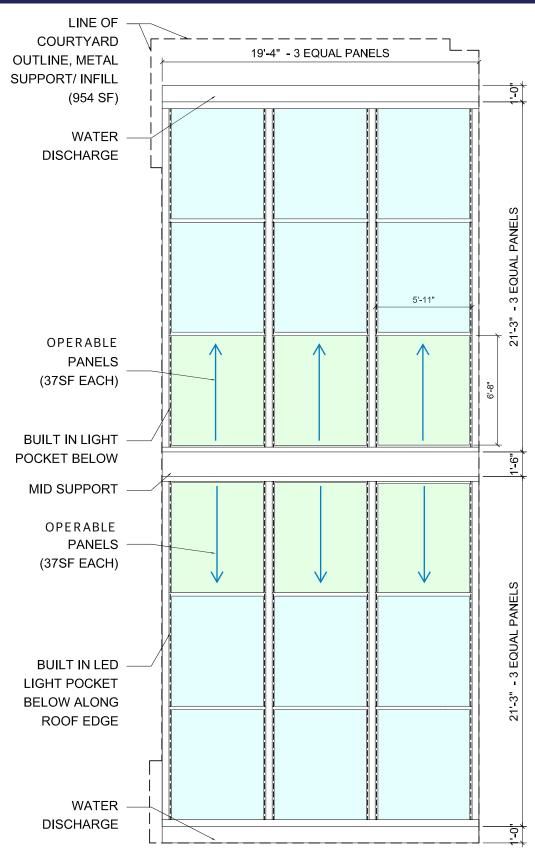

### INTERIOR OF PREMISES:

What is the total licensed square footage of the premises? 9,000 SQ. FEET.

NOTE:SUB CELLAR IS STORAGE AND EMPLOYEES ONLY; NO

| PATRON ACCESS                                                                                                                                                |
|--------------------------------------------------------------------------------------------------------------------------------------------------------------|
| If more than one floor, please specify square footage by floors:  GR. FLOOR 4.200 FT; CELLAR 2.700 FT; SUB CELLAR 1,000 FT; COURTYARD 1,000 FEET             |
| If there is a sidewalk café, rear yard, rooftop, or outside space, what is the square footage of the area?                                                   |
| COURT YARD; 1000 SQ FT; GLASS COVER OVER THE COURTYARD WITH SKY LIGHTS THAT WILL ONLY BE OPENED WHEN WEATHER PERMITS                                         |
| If more than one floor, what is the access between floors? STAIRS/ELEVATOR                                                                                   |
| How many entrances are there? 3 How many exits? 3 How many bathrooms ? 2                                                                                     |
| Is there access to other parts of the building? no _X_ yes, explain: egress and a common hallway                                                             |
| OVERALL SEATING INFORMATION:                                                                                                                                 |
| Total number of tables? 45 Total table seats? 234                                                                                                            |
| Total number of bars? 1 Total bar seats? 14                                                                                                                  |
| Total number of "other" seats? 12 please explain : 1 SUSHI BAR WITH 12 SEATS                                                                                 |
| Total OVERALL number of seats in Premises : 260                                                                                                              |
| BARS:                                                                                                                                                        |
| How many *stand-up bars / bar seats are being applied for on the premises? Bars Seats                                                                        |
| How many service bars are being applied for on the premises?                                                                                                 |
| Any food counters? no _X_ yes, describe : 1 SUSHI COUNTER                                                                                                    |
| For Alterations and Upgrades:                                                                                                                                |
| Please describe all current and existing bars / bar seats and specific changes: N/A                                                                          |
| * A stand-up bar is any bar or counter (whether seating or not) over which a member of the public can orde pay for and receive food and alcoholic beverages. |
| PROPOSED METHOD OF OPERATION:                                                                                                                                |
| What type of establishment will this be? (check all that apply)                                                                                              |
| Bar Bar & Food X Restaurant Club/ Cabaret Hotel Other:                                                                                                       |