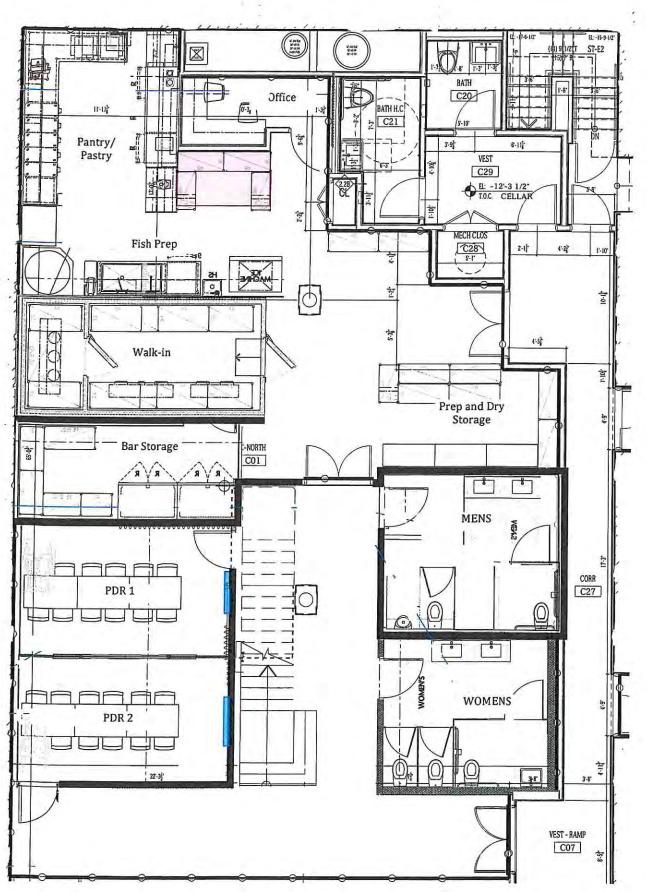

### INTERIOR OF PREMISES:

What is the total licensed square footage of the premises? 9,000 SQ. FEET.

NOTE:SUB CELLAR IS STORAGE AND EMPLOYEES ONLY; NO

| PATRON ACCESS                                                                                                                                                |
|--------------------------------------------------------------------------------------------------------------------------------------------------------------|
| If more than one floor, please specify square footage by floors:  GR. FLOOR 4.200 FT; CELLAR 2.700 FT; SUB CELLAR 1,000 FT; COURTYARD 1,000 FEET             |
| If there is a sidewalk café, rear yard, rooftop, or outside space, what is the square footage of the area?                                                   |
| COURT YARD; 1000 SQ FT; GLASS COVER OVER THE COURTYARD WITH SKY LIGHTS THAT WILL ONLY BE OPENED WHEN WEATHER PERMITS                                         |
| If more than one floor, what is the access between floors? STAIRS/ELEVATOR                                                                                   |
| How many entrances are there? 3 How many exits? 3 How many bathrooms ? 2                                                                                     |
| Is there access to other parts of the building? no _X_ yes, explain: egress and a common hallway                                                             |
| OVERALL SEATING INFORMATION:                                                                                                                                 |
| Total number of tables? 45 Total table seats? 234                                                                                                            |
| Total number of bars? 1 Total bar seats? 14                                                                                                                  |
| Total number of "other" seats? 12 please explain : 1 SUSHI BAR WITH 12 SEATS                                                                                 |
| Total OVERALL number of seats in Premises : 260                                                                                                              |
| BARS:                                                                                                                                                        |
| How many *stand-up bars / bar seats are being applied for on the premises? Bars Seats                                                                        |
| How many service bars are being applied for on the premises?                                                                                                 |
| Any food counters? no _X_ yes, describe : 1 SUSHI COUNTER                                                                                                    |
| For Alterations and Upgrades:                                                                                                                                |
| Please describe all current and existing bars / bar seats and specific changes: N/A                                                                          |
| * A stand-up bar is any bar or counter (whether seating or not) over which a member of the public can orde pay for and receive food and alcoholic beverages. |
| PROPOSED METHOD OF OPERATION:                                                                                                                                |
| What type of establishment will this be? (check all that apply)                                                                                              |
| Bar Bar & Food X Restaurant Club/ Cabaret Hotel Other:                                                                                                       |