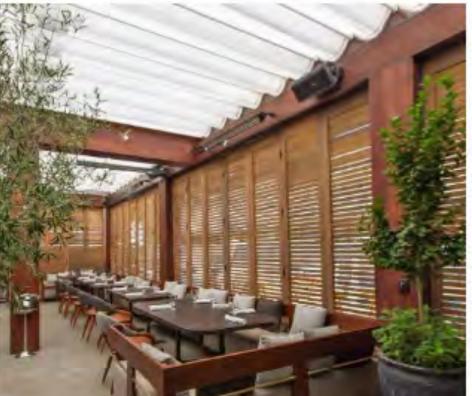

### INTERIOR OF PREMISES:

What is the total licensed square footage of the premises? 9,000 SQ. FEET.

NOTE:SUB CELLAR IS STORAGE AND EMPLOYEES ONLY; NO

| PATRON ACCESS                                                                                                                                                |
|--------------------------------------------------------------------------------------------------------------------------------------------------------------|
| If more than one floor, please specify square footage by floors:  GR. FLOOR 4.200 FT; CELLAR 2.700 FT; SUB CELLAR 1,000 FT; COURTYARD 1,000 FEET             |
| If there is a sidewalk café, rear yard, rooftop, or outside space, what is the square footage of the area?                                                   |
| COURT YARD; 1000 SQ FT; GLASS COVER OVER THE COURTYARD WITH SKY LIGHTS THAT WILL ONLY BE OPENED WHEN WEATHER PERMITS                                         |
| If more than one floor, what is the access between floors? STAIRS/ELEVATOR                                                                                   |
| How many entrances are there? 3 How many exits? 3 How many bathrooms ? 2                                                                                     |
| Is there access to other parts of the building? no _X_ yes, explain: egress and a common hallway                                                             |
| OVERALL SEATING INFORMATION:                                                                                                                                 |
| Total number of tables? 45 Total table seats? 234                                                                                                            |
| Total number of bars? 1 Total bar seats? 14                                                                                                                  |
| Total number of "other" seats? 12 please explain : 1 SUSHI BAR WITH 12 SEATS                                                                                 |
| Total OVERALL number of seats in Premises : 260                                                                                                              |
| BARS:                                                                                                                                                        |
| How many *stand-up bars / bar seats are being applied for on the premises? Bars Seats                                                                        |
| How many service bars are being applied for on the premises?                                                                                                 |
| Any food counters? no _X_ yes, describe : 1 SUSHI COUNTER                                                                                                    |
| For Alterations and Upgrades:                                                                                                                                |
| Please describe all current and existing bars / bar seats and specific changes: N/A                                                                          |
| * A stand-up bar is any bar or counter (whether seating or not) over which a member of the public can orde pay for and receive food and alcoholic beverages. |
| PROPOSED METHOD OF OPERATION:                                                                                                                                |
| What type of establishment will this be? (check all that apply)                                                                                              |
| Bar Bar & Food X Restaurant Club/ Cabaret Hotel Other:                                                                                                       |