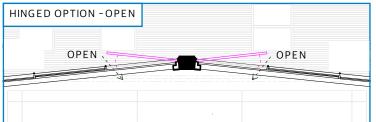

### INTERIOR OF PREMISES:

What is the total licensed square footage of the premises? 9,000 SQ. FEET.

NOTE:SUB CELLAR IS STORAGE AND EMPLOYEES ONLY; NO

| PATRON ACCESS                                                                                                                                                |
|--------------------------------------------------------------------------------------------------------------------------------------------------------------|
| If more than one floor, please specify square footage by floors:  GR. FLOOR 4.200 FT; CELLAR 2.700 FT; SUB CELLAR 1,000 FT; COURTYARD 1,000 FEET             |
| If there is a sidewalk café, rear yard, rooftop, or outside space, what is the square footage of the area?                                                   |
| COURT YARD; 1000 SQ FT; GLASS COVER OVER THE COURTYARD WITH SKY LIGHTS THAT WILL ONLY BE OPENED WHEN WEATHER PERMITS                                         |
| If more than one floor, what is the access between floors? STAIRS/ELEVATOR                                                                                   |
| How many entrances are there? 3 How many exits? 3 How many bathrooms ? 2                                                                                     |
| Is there access to other parts of the building? no _X_ yes, explain: egress and a common hallway                                                             |
| OVERALL SEATING INFORMATION:                                                                                                                                 |
| Total number of tables? 45 Total table seats? 234                                                                                                            |
| Total number of bars? 1 Total bar seats? 14                                                                                                                  |
| Total number of "other" seats? 12 please explain : 1 SUSHI BAR WITH 12 SEATS                                                                                 |
| Total OVERALL number of seats in Premises : 260                                                                                                              |
| BARS:                                                                                                                                                        |
| How many *stand-up bars / bar seats are being applied for on the premises? Bars Seats                                                                        |
| How many service bars are being applied for on the premises?                                                                                                 |
| Any food counters? no _X_ yes, describe : 1 SUSHI COUNTER                                                                                                    |
| For Alterations and Upgrades:                                                                                                                                |
| Please describe all current and existing bars / bar seats and specific changes: N/A                                                                          |
| * A stand-up bar is any bar or counter (whether seating or not) over which a member of the public can orde pay for and receive food and alcoholic beverages. |
| PROPOSED METHOD OF OPERATION:                                                                                                                                |
| What type of establishment will this be? (check all that apply)                                                                                              |
| Bar Bar & Food X Restaurant Club/ Cabaret Hotel Other:                                                                                                       |