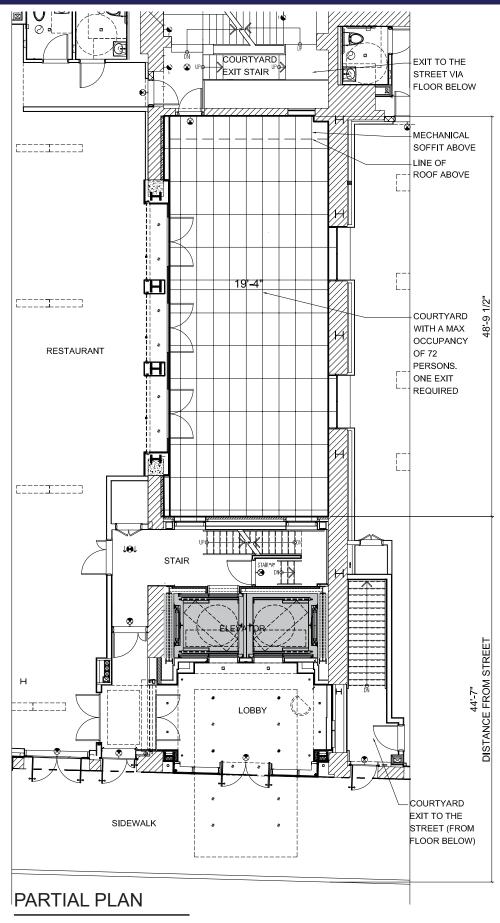

### PREMISES:

| By what righ                    | nt does the applicant have possession of the premises?                                                                                                                                       |
|---------------------------------|----------------------------------------------------------------------------------------------------------------------------------------------------------------------------------------------|
| Own 2                           | X Lease Sub-lease Binding Contract to acquire real property other:                                                                                                                           |
|                                 | ding: Residential X CommercialMixed (Res/Com) Other:                                                                                                                                         |
|                                 | loor: 6 Year Built : 1922                                                                                                                                                                    |
| Describe ne                     | ighboring buildings:                                                                                                                                                                         |
|                                 | gnation: C6-2                                                                                                                                                                                |
| Zoning Over                     | rlay or Special Designation (applicable) LI                                                                                                                                                  |
| Block and Lo                    | ot Number: 492 / 8 & 10                                                                                                                                                                      |
|                                 | emise occupy more than one building, zoning lot, tax lot or more than one floor? $	imes$ yes $\_$ n                                                                                          |
| Is the premis                   | se located in a historic district? yes _X_ no                                                                                                                                                |
| Will any outs                   | red by the LPC? yes no, please explain : N/A side area or sidewalk café be used for the sale or consumption of alcoholic beverages? dewalk, roof and yard space) noX yes : explain COURTYARD |
| What is the p                   | proposed Occupancy? 291                                                                                                                                                                      |
| Does the pre                    | emise currently have a valid Certificate of Occupancy (C of O) and all appropriate permits?                                                                                                  |
| no X                            | _yes CO IS PENDING - LANDLORD IS WORKING ON THIS WITH DOB                                                                                                                                    |
| If yes, what i                  | s the maximum occupancy for the premises? PENDING                                                                                                                                            |
| If yes, what is                 | s the use group for the premises? PENDING, COMMERCIAL USE                                                                                                                                    |
| If yes, is prop                 | posed occupancy permitted? X yes no, explain : LANDLORD IS WORKING ON TCO                                                                                                                    |
| If your occup                   | ancy is 75 or greater, do you plan to apply for Public Assembly permit? X yesno                                                                                                              |
| Do you plan f<br>(if yes, pleas | to file for changes to the Certificate of Occupancy? X yes no e provide copy of application to the NYC DOB)                                                                                  |
| Will the façac                  | de or signage be changed from what currently exist at the premise? noX_ yes                                                                                                                  |
| (if yes, please                 | e describe: will add signage to the facade to showcase business name                                                                                                                         |

### INTERIOR OF PREMISES:

What is the total licensed square footage of the premises? 9,000 SQ. FEET.

NOTE:SUB CELLAR IS STORAGE AND EMPLOYEES ONLY; NO

| PATRON ACCESS                                                                                                                                                |
|--------------------------------------------------------------------------------------------------------------------------------------------------------------|
| If more than one floor, please specify square footage by floors:  GR. FLOOR 4.200 FT; CELLAR 2.700 FT; SUB CELLAR 1,000 FT; COURTYARD 1,000 FEET             |
| If there is a sidewalk café, rear yard, rooftop, or outside space, what is the square footage of the area?                                                   |
| COURT YARD; 1000 SQ FT; GLASS COVER OVER THE COURTYARD WITH SKY LIGHTS THAT WILL ONLY BE OPENED WHEN WEATHER PERMITS                                         |
| If more than one floor, what is the access between floors? STAIRS/ELEVATOR                                                                                   |
| How many entrances are there? 3 How many exits? 3 How many bathrooms ? 2                                                                                     |
| Is there access to other parts of the building? no _X_ yes, explain: egress and a common hallway                                                             |
| OVERALL SEATING INFORMATION:                                                                                                                                 |
| Total number of tables? 45 Total table seats? 234                                                                                                            |
| Total number of bars? 1 Total bar seats? 14                                                                                                                  |
| Total number of "other" seats? 12 please explain : 1 SUSHI BAR WITH 12 SEATS                                                                                 |
| Total OVERALL number of seats in Premises : 260                                                                                                              |
| BARS:                                                                                                                                                        |
| How many *stand-up bars / bar seats are being applied for on the premises? Bars Seats                                                                        |
| How many service bars are being applied for on the premises?                                                                                                 |
| Any food counters? no _X_ yes, describe : 1 SUSHI COUNTER                                                                                                    |
| For Alterations and Upgrades:                                                                                                                                |
| Please describe all current and existing bars / bar seats and specific changes: N/A                                                                          |
| * A stand-up bar is any bar or counter (whether seating or not) over which a member of the public can orde pay for and receive food and alcoholic beverages. |
| PROPOSED METHOD OF OPERATION:                                                                                                                                |
| What type of establishment will this be? (check all that apply)                                                                                              |
| Bar Bar & Food X Restaurant Club/ Cabaret Hotel Other:                                                                                                       |