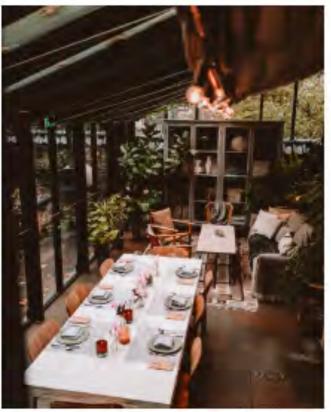

### INTERIOR OF PREMISES:

What is the total licensed square footage of the premises? 9,000 SQ. FEET.

NOTE:SUB CELLAR IS STORAGE AND EMPLOYEES ONLY; NO

| PATRON ACCESS                                                                                                                                                |
|--------------------------------------------------------------------------------------------------------------------------------------------------------------|
| If more than one floor, please specify square footage by floors:  GR. FLOOR 4.200 FT; CELLAR 2.700 FT; SUB CELLAR 1,000 FT; COURTYARD 1,000 FEET             |
| If there is a sidewalk café, rear yard, rooftop, or outside space, what is the square footage of the area?                                                   |
| COURT YARD; 1000 SQ FT; GLASS COVER OVER THE COURTYARD WITH SKY LIGHTS THAT WILL ONLY BE OPENED WHEN WEATHER PERMITS                                         |
| If more than one floor, what is the access between floors? STAIRS/ELEVATOR                                                                                   |
| How many entrances are there? 3 How many exits? 3 How many bathrooms ? 2                                                                                     |
| Is there access to other parts of the building? no _X_ yes, explain: egress and a common hallway                                                             |
| OVERALL SEATING INFORMATION:                                                                                                                                 |
| Total number of tables? 45 Total table seats? 234                                                                                                            |
| Total number of bars? 1 Total bar seats? 14                                                                                                                  |
| Total number of "other" seats? 12 please explain : 1 SUSHI BAR WITH 12 SEATS                                                                                 |
| Total OVERALL number of seats in Premises : 260                                                                                                              |
| BARS:                                                                                                                                                        |
| How many *stand-up bars / bar seats are being applied for on the premises? Bars Seats                                                                        |
| How many service bars are being applied for on the premises?                                                                                                 |
| Any food counters? no _X_ yes, describe : 1 SUSHI COUNTER                                                                                                    |
| For Alterations and Upgrades:                                                                                                                                |
| Please describe all current and existing bars / bar seats and specific changes: N/A                                                                          |
| * A stand-up bar is any bar or counter (whether seating or not) over which a member of the public can orde pay for and receive food and alcoholic beverages. |
| PROPOSED METHOD OF OPERATION:                                                                                                                                |
| What type of establishment will this be? (check all that apply)                                                                                              |
| Bar Bar & Food X Restaurant Club/ Cabaret Hotel Other:                                                                                                       |