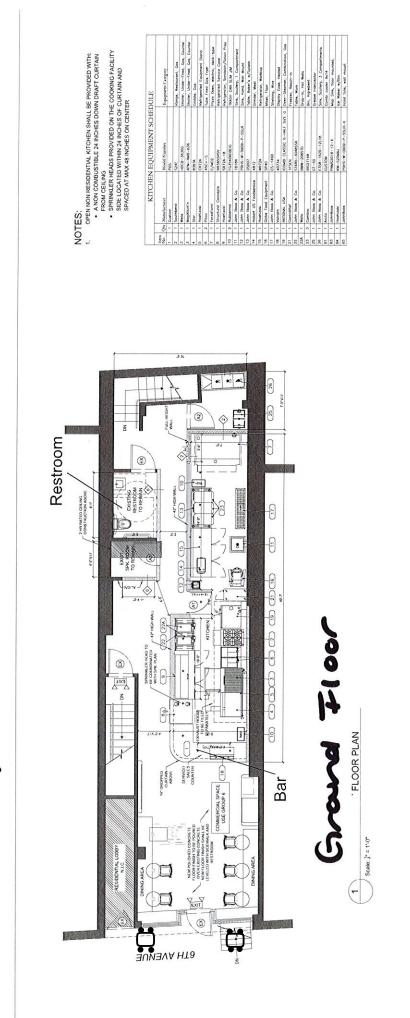

# PREMISES:

| By what right does the applicant have possession of the premises?                                                                                                                               |
|-------------------------------------------------------------------------------------------------------------------------------------------------------------------------------------------------|
| Own X LeaseSub-leaseBinding Contract to acquire real propertyother:                                                                                                                             |
| Type of Building: Residential Commercial _XMixed (Res/Com) Other:                                                                                                                               |
| Number of floor: Year Built :                                                                                                                                                                   |
| Describe neighboring buildings:<br>Residential, commercial, mixed used, residential and commercial.                                                                                             |
| Zoning Designation: <u>R7-2</u>                                                                                                                                                                 |
| Zoning Overlay or Special Designation (applicable) $\_^{C1-5}$                                                                                                                                  |
| Block and Lot Number: 592 / 22                                                                                                                                                                  |
| Does the premise occupy more than one building, zoning lot, tax lot or more than one floor? $rac{	ext{X}}{	ext{-}}$ yes no                                                                     |
| is the premise located in a historic district? $X$ ves no                                                                                                                                       |
| (if yes, have all exterior changes or changes governed by the Landmarks Preservation Commission (LPC) been approved by the LPC? yes $\underline{X}$ no, please explain : No changes being made. |
| Will any outside area or sidewalk café be used for the sale or consumption of alcoholic beverages?<br>(including sidewalk, roof and yard space)noX yes : explain <u>_sidewalk seating</u>       |
| What is the proposed Occupancy? 37                                                                                                                                                              |
| Does the premise currently have a valid Certificate of Occupancy (C of O) and all appropriate permits?                                                                                          |
| X_noyes PENDING                                                                                                                                                                                 |
| If yes, what is the maximum occupancy for the premises? <u>37</u>                                                                                                                               |
| If yes, what is the use group for the premises?                                                                                                                                                 |
| If yes, is proposed occupancy permitted?yesno, explain :                                                                                                                                        |
| It will be under pending C of O.                                                                                                                                                                |
| If your occupancy is 75 or greater, do you plan to apply for Public Assembly permit?yesno $^{ m N/A}$                                                                                           |
| Do you plan to file for changes to the Certificate of Occupancy?yesnoN/A;Applying for new C of O. (if yes, please provide copy of application to the NYC DOB)                                   |
| Will the façade or signage be changed from what currently exist at the premise? $rac{\mathrm{X}}{}$ no $$ yes                                                                                  |
| (if yes, please describe:                                                                                                                                                                       |

### **INTERIOR OF PREMISES:**

. .

1 :

| What is the total licensed square footage of the premises? $1,908 	ext{ sq ft.}$                                                                               |
|----------------------------------------------------------------------------------------------------------------------------------------------------------------|
| If more than one floor, please specify square footage by floors:1st fl- 1,400 sq ft; Basement fl508 sq ft.                                                     |
| If there is a sidewalk café, rear yard, rooftop, or outside space, what is the square footage of the area?                                                     |
| If more than one floor, what is the access between floors?                                                                                                     |
| How many entrances are there? $\_1$ How many exits? $\_1$ How many bathrooms ? $\_1$                                                                           |
| Is there access to other parts of the building? ${ m X}$ yes, explain:                                                                                         |
| OVERALL SEATING INFORMATION:                                                                                                                                   |
| Total number of tables? Total table seats?                                                                                                                     |
| Total number of hare? <sup>1</sup> Total har seats?                                                                                                            |
| Total number of "other" seats? please explain :                                                                                                                |
| Total OVERALL number of seats in Premises :                                                                                                                    |
| BARS:                                                                                                                                                          |
| How many *stand-up bars / bar seats are being applied for on the premises? Bars $\_1$ Seats $\_0$                                                              |
| How many service bars are being applied for on the premises? $\overset{0}{}$                                                                                   |
| Any food counters? X no yes, describe :                                                                                                                        |
| For Alterations and Upgrades:                                                                                                                                  |
| Please describe all current and existing bars / bar seats and specific changes:                                                                                |
| * A stand-up bar is any bar or counter (whether seating or not) over which a member of the public can order, pay for and receive food and alcoholic beverages. |
| PROPOSED METHOD OF OPERATION:                                                                                                                                  |