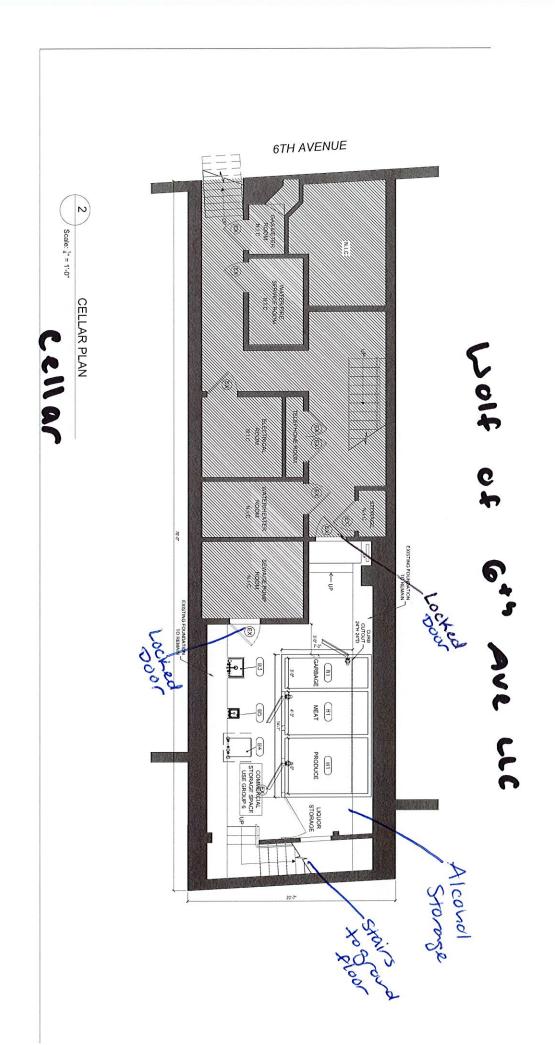

# PREMISES:

| By what right does the applicant have possession of the premises?                                                                                                                               |
|-------------------------------------------------------------------------------------------------------------------------------------------------------------------------------------------------|
| Own X LeaseSub-leaseBinding Contract to acquire real propertyother:                                                                                                                             |
| Type of Building: Residential Commercial _XMixed (Res/Com) Other:                                                                                                                               |
| Number of floor: Year Built :                                                                                                                                                                   |
| Describe neighboring buildings:<br>Residential, commercial, mixed used, residential and commercial.                                                                                             |
| Zoning Designation: <u>R7-2</u>                                                                                                                                                                 |
| Zoning Overlay or Special Designation (applicable) $\_^{C1-5}$                                                                                                                                  |
| Block and Lot Number: 592 / 22                                                                                                                                                                  |
| Does the premise occupy more than one building, zoning lot, tax lot or more than one floor? $rac{	ext{X}}{	ext{-}}$ yes no                                                                     |
| is the premise located in a historic district? $X$ ves no                                                                                                                                       |
| (if yes, have all exterior changes or changes governed by the Landmarks Preservation Commission (LPC) been approved by the LPC? yes $\underline{X}$ no, please explain : No changes being made. |
| Will any outside area or sidewalk café be used for the sale or consumption of alcoholic beverages?<br>(including sidewalk, roof and yard space)noX yes : explain <u>_sidewalk seating</u>       |
| What is the proposed Occupancy? 37                                                                                                                                                              |
| Does the premise currently have a valid Certificate of Occupancy (C of O) and all appropriate permits?                                                                                          |
| X_noyes PENDING                                                                                                                                                                                 |
| If yes, what is the maximum occupancy for the premises? <u>37</u>                                                                                                                               |
| If yes, what is the use group for the premises?                                                                                                                                                 |
| If yes, is proposed occupancy permitted?yesno, explain :                                                                                                                                        |
| It will be under pending C of O.                                                                                                                                                                |
| If your occupancy is 75 or greater, do you plan to apply for Public Assembly permit?yesno $^{ m N/A}$                                                                                           |
| Do you plan to file for changes to the Certificate of Occupancy?yesnoN/A;Applying for new C of O. (if yes, please provide copy of application to the NYC DOB)                                   |
| Will the façade or signage be changed from what currently exist at the premise? $rac{\mathrm{X}}{}$ no $$ yes                                                                                  |
| (if yes, please describe:                                                                                                                                                                       |

### **INTERIOR OF PREMISES:**

. .

1 :

| What is the total licensed square footage of the premises? $1,908 	ext{ sq ft.}$                                                                               |
|----------------------------------------------------------------------------------------------------------------------------------------------------------------|
| If more than one floor, please specify square footage by floors:1st fl- 1,400 sq ft; Basement fl508 sq ft.                                                     |
| If there is a sidewalk café, rear yard, rooftop, or outside space, what is the square footage of the area?                                                     |
| If more than one floor, what is the access between floors?                                                                                                     |
| How many entrances are there? $\_1$ How many exits? $\_1$ How many bathrooms ? $\_1$                                                                           |
| Is there access to other parts of the building? ${ m X}$ yes, explain:                                                                                         |
| OVERALL SEATING INFORMATION:                                                                                                                                   |
| Total number of tables? Total table seats?                                                                                                                     |
| Total number of hare? <sup>1</sup> Total har seats?                                                                                                            |
| Total number of "other" seats? please explain :                                                                                                                |
| Total OVERALL number of seats in Premises :                                                                                                                    |
| BARS:                                                                                                                                                          |
| How many *stand-up bars / bar seats are being applied for on the premises? Bars $\_1$ Seats $\_0$                                                              |
| How many service bars are being applied for on the premises? $\overset{0}{}$                                                                                   |
| Any food counters? X no yes, describe :                                                                                                                        |
| For Alterations and Upgrades:                                                                                                                                  |
| Please describe all current and existing bars / bar seats and specific changes:                                                                                |
| * A stand-up bar is any bar or counter (whether seating or not) over which a member of the public can order, pay for and receive food and alcoholic beverages. |
| PROPOSED METHOD OF OPERATION:                                                                                                                                  |