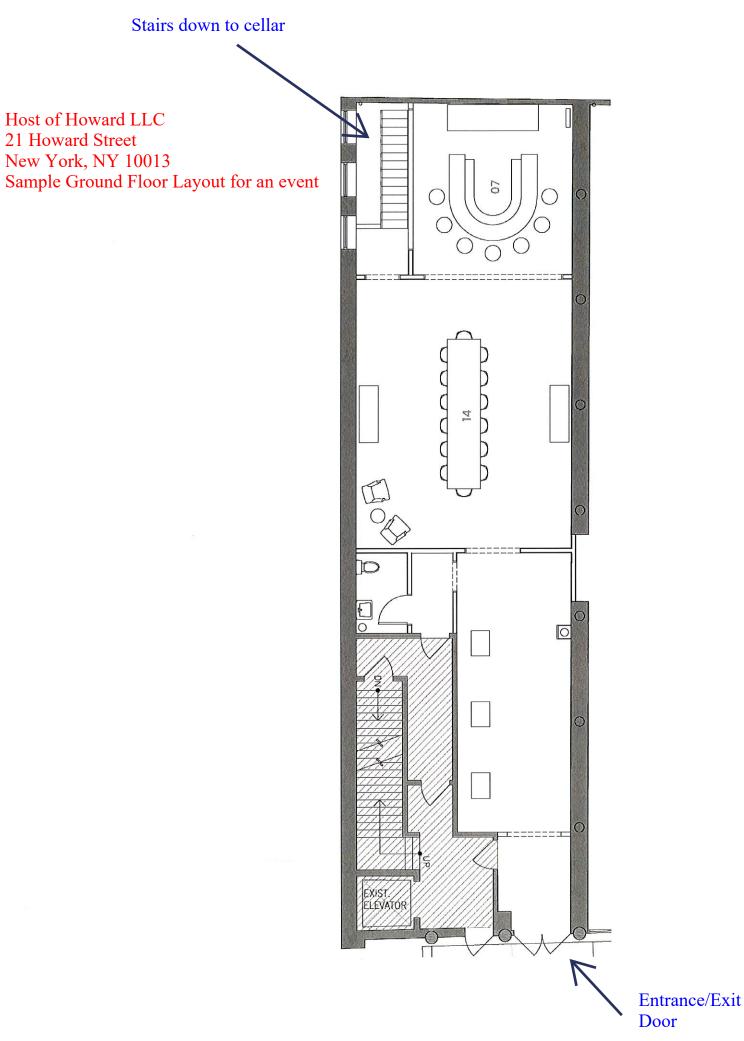

## **PREMISES:**

| By what right does the applicant have possession of the premises?                                                                                                                                          |
|------------------------------------------------------------------------------------------------------------------------------------------------------------------------------------------------------------|
| OwnX LeaseSub-leaseBinding Contract to acquire real propertyother:                                                                                                                                         |
| Type of Building: Residential CommercialMixed (Res/Com) Other:                                                                                                                                             |
| Number of floor:6 Year Built :1900                                                                                                                                                                         |
| Describe neighboring buildings:<br>Commercial/Mixed                                                                                                                                                        |
| Zoning Designation:M1-5/R9x                                                                                                                                                                                |
| Zoning Overlay or Special Designation (applicable)                                                                                                                                                         |
| Block and Lot Number: /28                                                                                                                                                                                  |
| Does the premise occupy more than one building, zoning lot, tax lot or more than one floor? yes $\underline{X}$ no                                                                                         |
| Is the premise located in a historic district? <u>X</u> yes no                                                                                                                                             |
| (if yes, have all exterior changes or changes governed by the Landmarks Preservation Commission (LPC) been approved by the LPC? yes $\underline{X}$ no, please explain : No proposed changes will be made. |
| Will any outside area or sidewalk café be used for the sale or consumption of alcoholic beverages? (including sidewalk, roof and yard space) $\underline{X}$ no yes : explain                              |
| What is the proposed Occupancy?60                                                                                                                                                                          |
| Does the premise currently have a valid Certificate of Occupancy (C of O) and all appropriate permits?                                                                                                     |
| noyes Pending                                                                                                                                                                                              |
| If yes, what is the maximum occupancy for the premises? $N/A$                                                                                                                                              |
| If yes, what is the use group for the premises?N/A                                                                                                                                                         |
| If yes, is proposed occupancy permitted? yes no, explain :                                                                                                                                                 |
| DOB Approval pending                                                                                                                                                                                       |
| If your occupancy is 75 or greater, do you plan to apply for Public Assembly permit? yesno $$ N/A                                                                                                          |
| Do you plan to file for changes to the Certificate of Occupancy? yes no $\ TBD$ (if yes, please provide copy of application to the NYC DOB)                                                                |
| Will the façade or signage be changed from what currently exist at the premise? $\underline{X}$ no $$ yes                                                                                                  |
| (if yes, please describe:                                                                                                                                                                                  |

## **INTERIOR OF PREMISES:**

| What is the total licensed square footage of the premises? $2300 \text{ SQ FT}$                                     |
|---------------------------------------------------------------------------------------------------------------------|
| If more than one floor, please specify square footage by floors: <u>Cellar: 700 sq ft; ground floor: 1600 sq ft</u> |
| If there is a sidewalk café, rear yard, rooftop, or outside space, what is the square footage of the area? $N/A$    |
| If more than one floor, what is the access between floors? Stairs                                                   |
| How many entrances are there? How many exits? How many bathrooms ?                                                  |
| Is there access to other parts of the building? noX yes, explain:                                                   |
| <b>OVERALL SEATING INFORMATION:</b> *Seating will vary based on event                                               |
| Total number of tables? Total table seats?                                                                          |
| Total number of bars? $1$ Total bar seats? To vary based on event                                                   |
| Total number of "other" seats? $\_N/A$ please explain : $\_N/A$                                                     |
| Total OVERALL number of seats in Premises :*                                                                        |
| <b>BARS:</b> *Seating will vary based on event                                                                      |
| How many <b>*</b> stand-up bars / bar seats are being applied for on the premises? Bars $\_1$ Seats $\_*$           |
| How many service bars are being applied for on the premises? $\_0$                                                  |
| Any food counters? X no yes, describe :                                                                             |
| For Alterations and Upgrades:                                                                                       |
| Please describe all current and existing bars / bar seats and specific changes:                                     |
| N/A                                                                                                                 |

56

|          | OFFI    | CE USE ONLY |  |
|----------|---------|-------------|--|
| Original | Amended | Date        |  |

| 3. | Premises (interior):                                                                                                                                                       |                                                                                       |                        |                         |                    |        |  |
|----|----------------------------------------------------------------------------------------------------------------------------------------------------------------------------|---------------------------------------------------------------------------------------|------------------------|-------------------------|--------------------|--------|--|
|    | 3a. List the total number of floors of the business establishment to be licensed, including the basement: 2                                                                |                                                                                       |                        |                         |                    |        |  |
|    | 3b. List the floor(s) where the proposed premises will be located:<br>(e.g., basement, ground floor, 2nd & 3rd floor, etc.)                                                |                                                                                       |                        |                         |                    |        |  |
|    | 3c. Where is the alcohol stored? Cellar                                                                                                                                    |                                                                                       |                        |                         |                    |        |  |
|    |                                                                                                                                                                            | nterior access to any other<br>ow the means of access on                              |                        |                         | oremises to be lic | ensed? |  |
|    | applicant                                                                                                                                                                  | remises to be licensed divi<br>does not have exclusive p<br>way, stairwells, common a | ossession and control? | blic or private passage | way, overwhich t   | he     |  |
|    | If                                                                                                                                                                         | YES, describe:                                                                        |                        |                         |                    |        |  |
|    | 3f. How many public restrooms? If less than two (2) public restrooms, you must request a waiver of the two (2) restroom rule in writing. Please show restrooms on diagram. |                                                                                       |                        |                         |                    |        |  |
|    | 3g. List the maximum occupancy of the premises:603h. Number of tables?will vary per event                                                                                  |                                                                                       |                        |                         |                    |        |  |
|    | 3i. Number of seats at tables?will vary per event3j. Number of seats at bar or counter?will vary per event                                                                 |                                                                                       |                        |                         |                    |        |  |
| 4. | Bars:                                                                                                                                                                      |                                                                                       |                        |                         |                    |        |  |
|    |                                                                                                                                                                            | ny customer bars are locate<br>ner bar is where patrons m                             | -                      | eceive alcoholic bevera | ges)               |        |  |
|    | 4b. How many service bars? (a service bar is for wait staff use exclusively) 0                                                                                             |                                                                                       |                        |                         |                    |        |  |
|    | 4c. Describe each bar in the fields below:                                                                                                                                 |                                                                                       |                        |                         |                    |        |  |
|    | Bar 1 Bar 2 Bar 3                                                                                                                                                          |                                                                                       |                        |                         |                    |        |  |
|    | Bar Type:                                                                                                                                                                  | Customer Bar                                                                          | Bar Type:              |                         | Bar Type:          |        |  |
|    | Length:                                                                                                                                                                    | 9 Feet                                                                                | Length:                |                         | Length:            |        |  |
|    | Shape:                                                                                                                                                                     | Horseshoe (U Shaped)                                                                  | Shape:                 |                         | Shape:             |        |  |
|    | Location:                                                                                                                                                                  | 1st Floor/Ground                                                                      | Location:              |                         | Location:          |        |  |